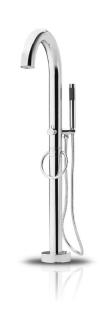

## JEE-O original bath specifications

100-3110 (brushed) Article code: **100-3111** (polished)

Material: Stainless Steel r304 Cartridge:

Sedal ceramic mixing mechanism (35mm) Ceramic diverter mechanism

Cleaning:

JEE-O protect nylon<sup>(out)</sup>/epdm<sup>(in)</sup> flexhose with brass swivel Connection:

Flexhose: 150 cm length

Flow at water of  $38^{\circ}$ C /100,4°F: 10I /2.6gal p/m at 3bar presure

Dimension package: L 68 x W 53 x H 21 cm

10.0 kg / 22.1 lbs 1.5 kg / 3.3 lbs Total weight: Package weight:

Placing on a water-tight floor

2 year warranty

HS code: 84818011900 CE-EN 200-2008