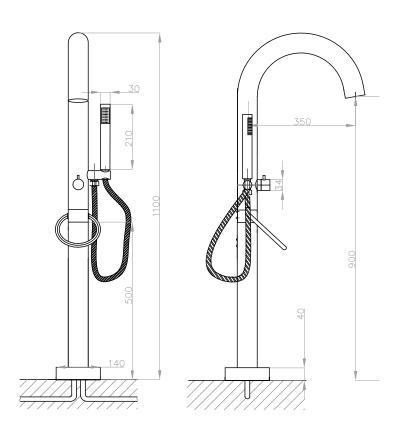

## JEE-O original bath specifications

100-3110 (brushed) Article code: **100-3111** (polished)

Material: Stainless Steel r304 Cartridge:

Sedal ceramic mixing mechanism (35mm) Ceramic diverter mechanism

Cleaning:

JEE-O protect nylon<sup>(out)</sup>/epdm<sup>(in)</sup> flexhose with brass swivel Connection:

Flexhose: 150 cm length

Flow at water of  $38^{\circ}$ C /100,4°F: 10I /2.6gal p/m at 3bar presure

Dimension package: L 68 x W 53 x H 21 cm

10.0 kg / 22.1 lbs 1.5 kg / 3.3 lbs Total weight: Package weight:

Placing on a water-tight floor

2 year warranty

HS code: 84818011900 CE-EN 200-2008