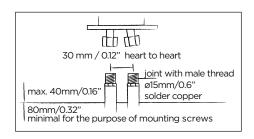

10.0 kg / 22.1 lbs 1.5 kg / 3.3 lbs Total weight: Package weight:

Placing on a water-tight floor

2 year warranty

HS code: 84818011900 CE-EN 200-2008