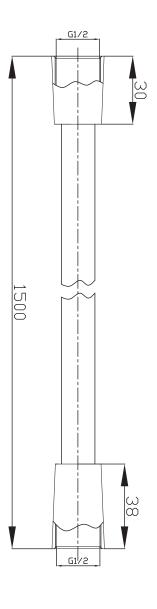

JEE-O shower hose black specifications

JEE-O by DADO

Article code:

Material:

Cleaning: Connection: Length :

Thread:

**001-0052** (soho sereis) **001-0053** (slimline series -structured black)

PVC with hammercoat black (1.5) Electro powder sprayed or structured black finished fittings

JEE-O protect 2 x G ½" (ø15mm / 0.6") 150 cm

British Standard Pipe (BSP)

Dimension package: Weight:

Package weight:

2 year warranty

HS code: 84818011900

L 26.5 x W 15 x H 3 cm 0.282 kg 0.002 kg

JEE-O shower hose black specifications | July 2017 <sup>®</sup> JEE-O Models are subject to change and specs may contain typographical errors.