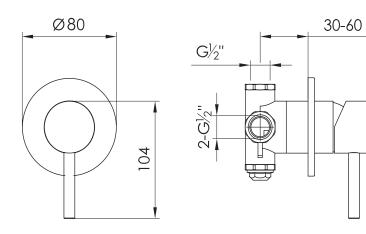

## JEE-O slimline mixer 01 small specifications

Note: UV radiation and extreme temperature can affect the color and structure of the surface of the structured BLACK version.

**800-2400** (brushed finish) Article code:

800-2403 (stuctured BLACK finish)

Material: Cartridge:

Stainless Steel r304 Sedal ceramic mixing mechanism (40mm), item code **005-0102** 

Cleaning:

JEE-O protect 3 x G  $\frac{1}{2}$ " (ø15mm / 0.6") British Standard Pipe (BSP) Connection: Thread:

Dimension package:

Weight:

Package weight:

L 23 x W 15 x H 16 cm

1.26 kg / 2.8 lbs 0,27 kg / 0.6 lbs

2 year warranty

HS code: 84818011900