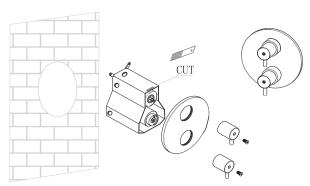

## JEE-O slimline mixer TH specifications

Note: UV radiation and extreme temperature can affect the color and structure of the surface of the structured BLACK version.

**800-2300** (brushed finish) Article code:

**800-2301** (polished finish)

800-2303 (stuctured BLACK finish)

Material: Stainless Steel r304

Vernet mixing mechanism (thermostatic), item code 005-0501 and Fluhs ceramic diverter mechanism, item code 005-0601 Cartridges:

JEE-O protect 2 x G ½" (ø15mm / 0.6") in 3 x G ½" (ø15mm / 0.6") out Cleaning: Connection:

Flow at water of 38°C /100,4°F: N/A

Dimension package: L 21 x W 20 x H 16,5 cm

Weight: Package weight: 3.3kg / 7.3 lbs 0.3kg /0.6 lbs