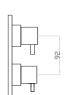

JEE-O protect 2 x G ½" (ø15mm / 0.6") in 3 x G ½" (ø15mm / 0.6") out Cleaning: Connection:

Flow at water of 38°C /100,4°F: N/A

Dimension package: L 21 x W 20 x H 16,5 cm

Weight: Package weight: 3.3kg / 7.3 lbs 0.3kg /0.6 lbs