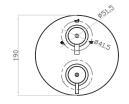

JEE-O protect 2 x G ½" (ø15mm / 0.6") in 3 x G ½" (ø15mm / 0.6") out Cleaning: Connection:

Flow at water of 38°C /100,4°F: N/A

Dimension package: L 21 x W 20 x H 16,5 cm

Weight: Package weight: 3.3kg / 7.3 lbs 0.3kg /0.6 lbs