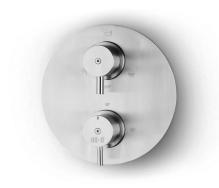

## JEE-O slimline mixer TH specifications

Note: UV radiation and extreme temperature can affect the color and structure of the surface of the structured BLACK version.

**800-2300** (brushed finish) Article code:

**800-2301** (polished finish)

800-2303 (stuctured BLACK finish)

Material: Stainless Steel r304

Vernet mixing mechanism (thermostatic), item code 005-0501 and Fluhs ceramic diverter mechanism, item code 005-0601 Cartridges:

JEE-O protect 2 x G ½" (ø15mm / 0.6") in 3 x G ½" (ø15mm / 0.6") out Cleaning: Connection:

Flow at water of 38°C /100,4°F: N/A

Dimension package: L 21 x W 20 x H 16,5 cm

Weight: Package weight: 3.3kg / 7.3 lbs 0.3kg /0.6 lbs