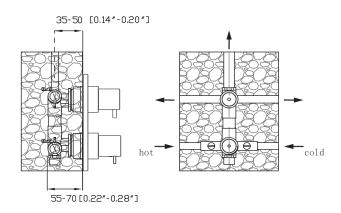

JEE-O protect 2 x G ½" (ø15mm / 0.6") in 3 x G ½" (ø15mm / 0.6") out Cleaning: Connection:

Flow at water of 38°C /100,4°F: N/A

Dimension package: L 21 x W 20 x H 16,5 cm

Weight: Package weight: 3.3kg / 7.3 lbs 0.3kg /0.6 lbs