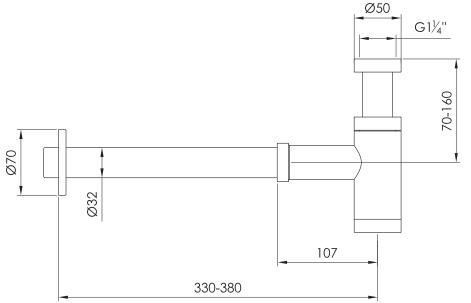

## **JEE-O** siphon specifications

Note: UV radiation and extreme temperature can affect the color and structure of the JEE-O slimline surface when finished in structured powdercoated black.

L 27 x W 23 x H 7 cm

1,23 kg / 2.71 lbs 0,26 kg / 0.57 lbs

**001-0020** (brushed finish) Article code:

001-0021 (polished finish)001-0023 (structured black finish/slimline)

Stainless steel 2 year warranty

JEE-O protect G 1 ¼" (ø42mm / 1.6") Cleaning: Connection:

Material:

HS code: 84818011900

Dimension package:

Weight: Package weight:

JEE-O siphon specifications | April 2017 © JEE-O Models are subject to change and specs may contain typographical errors.