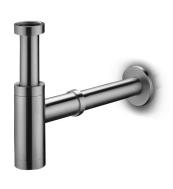

## **JEE-O** siphon specifications

Note: UV radiation and extreme temperature can affect the color and structure of the JEE-O slimline surface when finished in structured powdercoated black.

L 27 x W 23 x H 7 cm

1,23 kg / 2.71 lbs 0,26 kg / 0.57 lbs

**001-0020** (brushed finish) Article code:

001-0021 (polished finish)001-0023 (structured black finish/slimline)

Stainless steel 2 year warranty

JEE-O protect G 1 ¼" (ø42mm / 1.6") Cleaning: Connection:

Material:

HS code: 84818011900

Dimension package:

Weight: Package weight:

JEE-O siphon specifications | April 2017 © JEE-O Models are subject to change and specs may contain typographical errors.