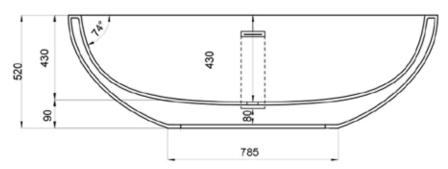

Pearl white matt finish

Waste diameter:

50mm L 1700 x W 940 x H 520 mm L 66.9 x W 37.0 x H 20.5" 85mm /3.3" Dimensions:

Bathtub rim:

Net weight: 250L/66.0gal Water capacity:

Note: cast products are subject to size variation of +/- 5 %

L 1790 x W 980 x H 680 mm L 70.5 x W 38.6 x H 26.8" 50kg /110lb Dimension package:

Package weight:

UV stability: 6 / BSEN438

25 year warranty

69109000 HS code: