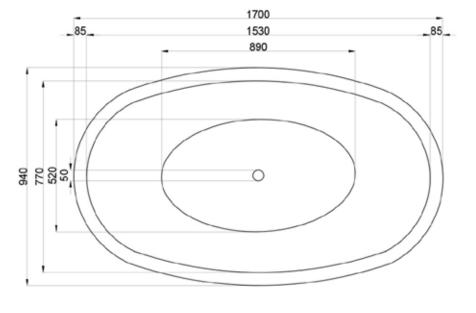

Pearl white matt finish

Waste diameter:

50mm L 1700 x W 940 x H 520 mm L 66.9 x W 37.0 x H 20.5" 85mm /3.3" Dimensions:

Bathtub rim:

Net weight: 250L/66.0gal Water capacity:

Note: cast products are subject to size variation of +/- 5 %

L 1790 x W 980 x H 680 mm L 70.5 x W 38.6 x H 26.8" 50kg /110lb Dimension package:

Package weight:

UV stability: 6 / BSEN438

25 year warranty

69109000 HS code: