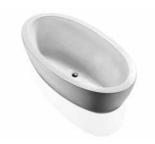

## JEE-O by DADO angela bath specifications

when using the JEE-O bath siphon in this bathtub make sure to add an additional minimum recess of 3 cm under the bath

**SBM041** Article code:

Material: DADOquartz - Scratch & abrasion resistant

Pearl white matt finish

Waste diameter:

50mm L 1700 x W 940 x H 520 mm L 66.9 x W 37.0 x H 20.5" 85mm /3.3" Dimensions:

Bathtub rim:

Net weight: 250L/66.0gal Water capacity:

Note: cast products are subject to size variation of +/- 5 %