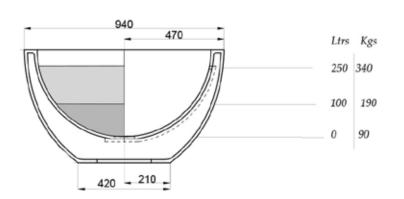

Pearl white matt finish

Waste diameter:

50mm L 1700 x W 940 x H 520 mm L 66.9 x W 37.0 x H 20.5" 85mm /3.3" Dimensions:

Bathtub rim:

Net weight: 250L/66.0gal Water capacity:

Note: cast products are subject to size variation of +/- 5 %