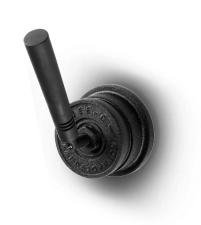

## JEE-O soho mixer specifications one way valve version

inlet hot inlet cold

Note: UV radiation and extreme temperature can affect the color and structure of the JEE-O soho surface.

Article code:

700-2102