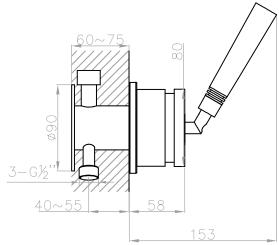

cleaning vinegar or alcohol 3 x G  $\frac{1}{2}$ " (ø15mm / 0.6") British Standard Pipe (BSP)

Flow at water of  $38^{\circ}$ C /100,4°F: 10I /2,6gal p/m at 3bar presure

Total weight: Package weight:

Dimension package: