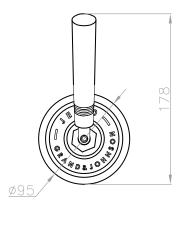

cleaning vinegar or alcohol 3 x G  $\frac{1}{2}$ " (ø15mm / 0.6") British Standard Pipe (BSP)

Flow at water of  $38^{\circ}$ C /100,4°F: 10I /2,6gal p/m at 3bar presure

Total weight: Package weight:

Dimension package:

2 year warranty

HS code: 84818011900

L 28 x W 20 x H 14 cm

2.8 kg / 6.2 lbs 0.3 kg / 0.7lbs