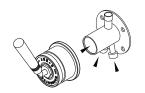

**700-2100** (RAW version)

Material: Coating: Cartridge:

Cleaning:

Stainless Steel r304

hammercoat black (1.5) Electro powder spray Sedal ceramic mixing mechanism (progressive), item code **005-0104** 

Connection: Thread: