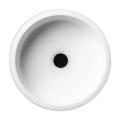

Article code:

White DADOquartz

SWMBAS71 - black Spray painted matt outside

SWMBAS71 - grey Spray painted matt outside

DADOquartz - Scratch & abrasion resistant Spray painted matt outside 40mm Dimensions: Basin rim: Net weight: L 360 x W 360 x H 180 mm 20-25 mm 9kg

L 400 x W 400 x H 200 mm

Note: cast products are subject to size variation of +/-5 %

1kg

| Dimension package:<br>Package weight: |
|---------------------------------------|
| UV stability:                         |