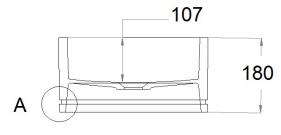

Article code:

White DADOquartz

SWMBAS71 - black Spray painted matt outside

SWMBAS71 - grey Spray painted matt outside

DADOquartz - Scratch & abrasion resistant Spray painted matt outside 40mm Dimensions: Basin rim: Net weight: L 360 x W 360 x H 180 mm 20-25 mm 9kg

L 400 x W 400 x H 200 mm

Note: cast products are subject to size variation of +/-5 %

1kg

| Dimension package:<br>Package weight: |
|---------------------------------------|
| UV stability:                         |