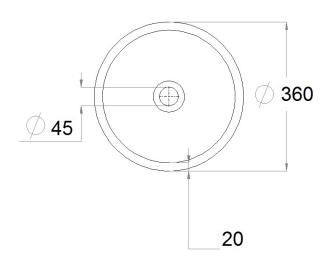

Article code:

White DADOquartz

SWMBAS71 - black Spray painted matt outside

SWMBAS71 - grey Spray painted matt outside

DADOquartz - Scratch & abrasion resistant Spray painted matt outside 40mm Dimensions: Basin rim: Net weight: L 360 x W 360 x H 180 mm 20-25 mm 9kg

25 year warranty

HS code:

69109000

6 / BSEN438

Material: Coating: Waste diameter:

> JEE-O soho basin low specifications | December 2017 <sup>©</sup> JEE-O Models are subject to change and specs may contain typographical errors.