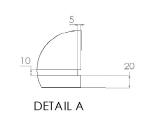

Article code:

White DADOquartz

SWMBAS71 - black Spray painted matt outside

SWMBAS71 - grey Spray painted matt outside

DADOquartz - Scratch & abrasion resistant Spray painted matt outside 40mm Dimensions: Basin rim: Net weight: L 360 x W 360 x H 180 mm 20-25 mm 9kg

L 400 x W 400 x H 200 mm

Note: cast products are subject to size variation of +/-5 %

1kg

| Dimension package:<br>Package weight: |
|---------------------------------------|
| UV stability:                         |