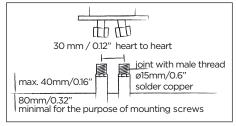

Cleaning:

cleaning vinegar or alcohol 150 cm length Flexhose:

Material:

Coating:

Flow at water of 38°C /100,4°F: 111 /2,9gal p/m at 3bar presure Connection:

2 x G  $\frac{1}{2}$ " (ø15mm / 0.6" ) nylon<sup>(out)</sup>/epdm<sup>(in)</sup> flexhose with brass swivel

Thread: British Standard Pipe (BSP)

Dimension package: L 103 x W 59 x H 22 cm

Package weight:

Placing on a water-tight floor

2 year warranty

HS code: 84818011900