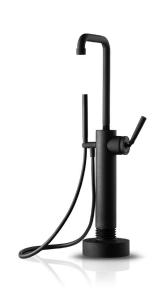

## JEE-O soho bath mixer specifications

Note: UV radiation and extreme temperature can affect the color and structure of the JEE-O soho bath surface.

700-3110 Article code:

Brushed stainless steel - RAW

700-3112

Hammercoated black matt

700-3118 green RAL 6003 Powder coating matt

700-3119 grey RAL 7040

Powder coating matt

Stainless Steel r304 1.5 Electro powder spray

Kerox ceramic mixing mechanism (progressive), item code **005-0203** Cartridge: