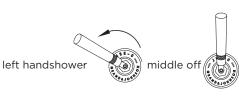

## JEE-O soho bath mixer specifications

Note: UV radiation and extreme temperature can affect the color and structure of the JEE-O soho bath surface.

700-3110 Article code:

Brushed stainless steel - RAW

700-3112