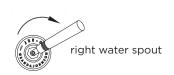

## JEE-O soho bath mixer specifications

Note: UV radiation and extreme temperature can affect the color and structure of the JEE-O soho bath surface.

700-3110 Article code:

Brushed stainless steel - RAW

700-3112