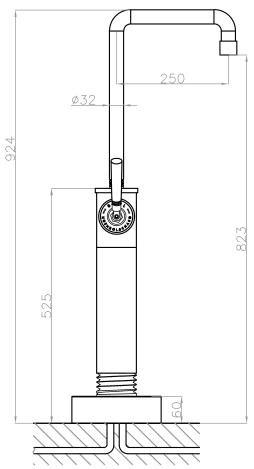

## JEE-O soho bath mixer specifications

Note: UV radiation and extreme temperature can affect the color and structure of the JEE-O soho bath surface.

700-3110 Article code:

Brushed stainless steel - RAW

700-3112

Hammercoated black matt

700-3118 green RAL 6003 Powder coating matt

700-3119 grey RAL 7040

Powder coating matt

Stainless Steel r304 1.5 Electro powder spray

Kerox ceramic mixing mechanism (progressive), item code **005-0203** Cartridge:

Cleaning:

cleaning vinegar or alcohol 150 cm length Flexhose:

Material:

Coating:

Flow at water of 38°C /100,4°F: 111 /2,9gal p/m at 3bar presure Connection:

2 x G  $\frac{1}{2}$ " (ø15mm / 0.6" ) nylon<sup>(out)</sup>/epdm<sup>(in)</sup> flexhose with brass swivel

Thread: British Standard Pipe (BSP)

Dimension package: L 103 x W 59 x H 22 cm

Package weight:

Placing on a water-tight floor

2 year warranty

HS code: 84818011900