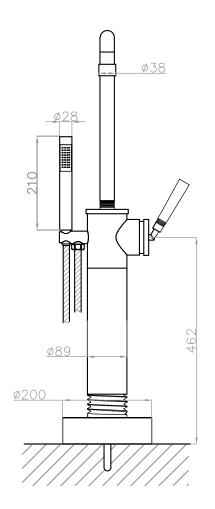

## JEE-O soho bath mixer specifications

Note: UV radiation and extreme temperature can affect the color and structure of the JEE-O soho bath surface.

700-3110 Article code:

Brushed stainless steel - RAW

700-3112

Hammercoated black matt

700-3118 green RAL 6003 Powder coating matt

700-3119 grey RAL 7040

Powder coating matt

Stainless Steel r304 1.5 Electro powder spray

Kerox ceramic mixing mechanism (progressive), item code **005-0203** Cartridge:

Cleaning:

cleaning vinegar or alcohol 150 cm length Flexhose:

Material:

Coating:

Flow at water of 38°C /100,4°F: 111 /2,9gal p/m at 3bar presure Connection:

2 x G  $\frac{1}{2}$ " (ø15mm / 0.6" ) nylon<sup>(out)</sup>/epdm<sup>(in)</sup> flexhose with brass swivel

Thread: British Standard Pipe (BSP)

Dimension package: L 103 x W 59 x H 22 cm

Package weight:

Placing on a water-tight floor

2 year warranty

HS code: 84818011900