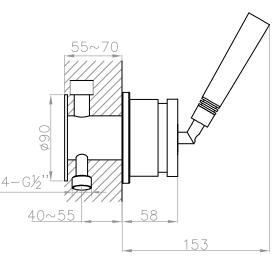

Dimension package: Weight: Package weight:

2 year warranty

 $4 \ x \ G \ 1/2"$  (ø15mm / 0.6" ) British Standard Pipe (BSP)

L 28 x W 20 x H 14 cm 2.8 k 0.3 kg

Material: Coating: Cartridge:

Cleaning: Flow <sup>at water of 38°C /100,4°F</sup>: