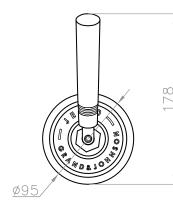

Dimension package: Weight: Package weight:

2 year warranty

 $4 \ x \ G \ 1/2"$  (ø15mm / 0.6" ) British Standard Pipe (BSP)

L 28 x W 20 x H 14 cm 2.8 k 0.3 kg

Material: Coating: Cartridge:

Cleaning: Flow <sup>at water of 38°C /100,4°F</sup>: