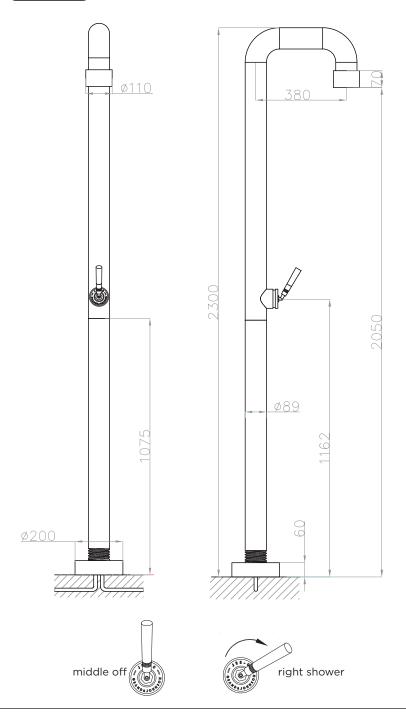

## JEE-O soho shower O1 specifications delta award 2014 O September 1

Note: UV radiation and extreme temperature can affect the color and structure of the JEE-O soho shower 01 surface.

Article code:

Cleaning:

700-6100

Brushed stainless steel - RAW

700-6102

Hammercoated black matt

700-6108 green RAL 6003 Powder coating matt

700-6109 grey RAL 7040 Powder coating matt

Material: Stainless Steel r304

hammercoat black (1.5) Electro powder spray Sedal ceramic mixing mechanism (progressive) item code **005-0106** Coating: Cartridge:

cleaning vinegar or alcohol

Flow at water of 38°C /100,4°F. 12L p/m at 3bar presure Connection:

2 x G  $\frac{1}{2}$ " (ø15mm / 0.6" ) nylon<sup>(out)</sup>/epdm<sup>(in)</sup> flexhose

with brass swivel

Thread: British Standard Pipe (BSP)

Dimension package: L 150 x W 58 x H 20 cm 18.6 kg

Package weight: 3.6 kg

Placing on a water-tight floor

2 year warranty

HS code: 84818011900

Approvals: SLS BS EN 817, SS 375,