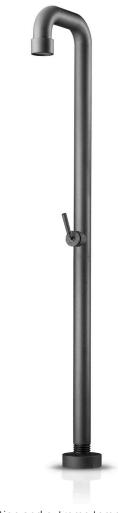

## JEE-O soho shower O1 specifications delta award 2014 O September 1

Note: UV radiation and extreme temperature can affect the color and structure of the JEE-O soho shower 01 surface.

Article code:

Cleaning:

700-6100

Brushed stainless steel - RAW

700-6102

Hammercoated black matt

700-6108 green RAL 6003 Powder coating matt

700-6109 grey RAL 7040 Powder coating matt

Material: Stainless Steel r304

hammercoat black (1.5) Electro powder spray Sedal ceramic mixing mechanism (progressive) item code **005-0106** Coating: Cartridge: