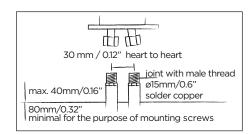

cleaning vinegar or alcohol

Flow at water of 38°C /100,4°F. 12L p/m at 3bar presure Connection:

2 x G  $\frac{1}{2}$ " (ø15mm / 0.6" ) nylon<sup>(out)</sup>/epdm<sup>(in)</sup> flexhose

with brass swivel

Thread: British Standard Pipe (BSP)

Dimension package: L 150 x W 58 x H 20 cm 18.6 kg

Package weight: 3.6 kg

Placing on a water-tight floor

2 year warranty

HS code: 84818011900

Approvals: SLS BS EN 817, SS 375,