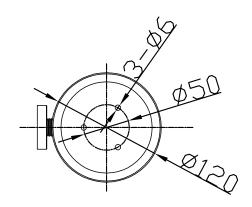

## JEE-O soho soap dish specifications

Note: UV radiation and extreme temperature can affect the color and structure of the JEE-O soho wall surface.

Article code:

701-0090 (RAW version)

Brushed stainless steel - RAW

701-0092

Hammercoated black matt

701-0098 green RAL 6003 Powder coating matt

**701-0099** grey RAL 7040 Powder coating matt

Material: Stainless Steel r304

Coating: hammercoat black (1.5) Electro powder spray

Cleaning: soapwater or alcohol

Dimension package: Weight:

Weight: Package weight:

2 year warranty

HS code:

available soon available soon available soon

84818011900