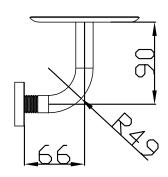

## JEE-O soho soap dish specifications

Note: UV radiation and extreme temperature can affect the color and structure of the JEE-O soho wall surface.

Article code:

701-0090 (RAW version)

Brushed stainless steel - RAW