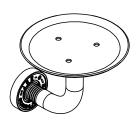

## JEE-O soho soap dish specifications

Note: UV radiation and extreme temperature can affect the color and structure of the JEE-O soho wall surface.

Article code:

701-0090 (RAW version)

Brushed stainless steel - RAW

701-0092

Hammercoated black matt

701-0098 green RAL 6003 Powder coating matt

**701-0099** grey RAL 7040 Powder coating matt

Material: Stainless Steel r304

Coating: hammercoat black (1.5) Electro powder spray