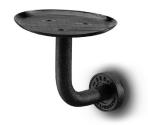

## JEE-O soho soap dish specifications

Note: UV radiation and extreme temperature can affect the color and structure of the JEE-O soho wall surface.

Article code:

701-0090 (RAW version)

Brushed stainless steel - RAW

701-0092

Hammercoated black matt

701-0098 green RAL 6003 Powder coating matt

**701-0099** grey RAL 7040 Powder coating matt

Material: Stainless Steel r304

Coating: hammercoat black (1.5) Electro powder spray

Cleaning: soapwater or alcohol

Dimension package: Weight:

Weight: Package weight:

2 year warranty

HS code:

available soon available soon available soon

84818011900