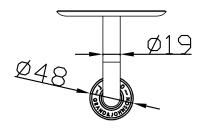

## JEE-O soho soap dish specifications

Note: UV radiation and extreme temperature can affect the color and structure of the JEE-O soho wall surface.

Article code:

701-0090 (RAW version)

Brushed stainless steel - RAW