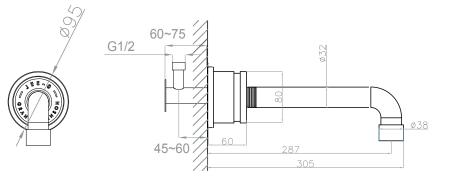

Note: UV radiation and extreme temperature can affect the color and structure of the JEE-O soho spout long surface.

| Article code: | 700-3900<br>Brushed stainless steel - <i>RAW</i>      | Connection:<br>Thread:                           | G ½" (ø15mm / 0.6" )<br>British Standard Pipe (BSP) |
|---------------|-------------------------------------------------------|--------------------------------------------------|-----------------------------------------------------|
|               | <b>700-3902</b><br>Hammercoated black matt            | Dimension package:<br>Weight:<br>Package weight: | L 44 x W 27 x H 13.5 cm<br>1.95 kg<br>0,7 kg        |
|               | <b>700-3908</b> green RAL 6003<br>Powder coating matt | 2 year warranty                                  |                                                     |
|               | <b>700-3909</b> grey RAL 7040<br>Powder coating matt  |                                                  |                                                     |
| Material:     | Stainless Steel r304                                  |                                                  |                                                     |
| Coating:      | 1.5 Electro powder spray                              |                                                  |                                                     |
| Cleaning:     | cleaning vinegar or alcohol                           | HS code:                                         | 84818011900                                         |
|               |                                                       |                                                  |                                                     |