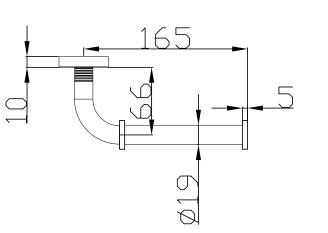

Note: UV radiation and extreme temperature can affect the color and structure of the JEE-O soho wall surface.

| Article code: | <b>701-0010</b><br>Brushed stainless steel - <b>RAW</b> | Dimension package:<br>Weight:<br>Package weight: | available soon<br>available soon<br>available soon |
|---------------|---------------------------------------------------------|--------------------------------------------------|----------------------------------------------------|
|               | 701-0012<br>Hammercoated black matt                     | 2 year warranty                                  |                                                    |
|               | 701-0018 green RAL 6003<br>Powder coating matt          |                                                  |                                                    |
|               | 701-0019 grey RAL 7040<br>Powder coating matt           |                                                  |                                                    |
| Material:     | Stainless Steel r304                                    |                                                  |                                                    |
| Coating:      | 1.5 Electro powder spray                                |                                                  |                                                    |
| Cleaning:     | cleaning vinegar or alcohol                             | HS code:                                         | 84818011900                                        |