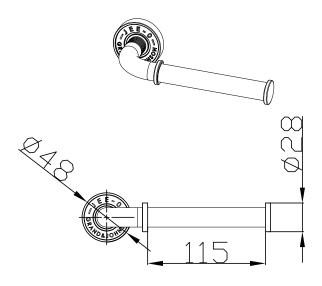

Note: UV radiation and extreme temperature can affect the color and structure of the JEE-O soho wall surface.

| Article code: | <b>701-0010</b><br>Brushed stainless steel - <b>RAW</b> | Dimension package:<br>Weight:<br>Package weight: | available soon<br>available soon<br>available soon |
|---------------|---------------------------------------------------------|--------------------------------------------------|----------------------------------------------------|
|               | 701-0012<br>Hammercoated black matt                     | 2 year warranty                                  |                                                    |
|               | 701-0018 green RAL 6003<br>Powder coating matt          |                                                  |                                                    |
|               | 701-0019 grey RAL 7040<br>Powder coating matt           |                                                  |                                                    |
| Material:     | Stainless Steel r304                                    |                                                  |                                                    |
| Coating:      | 1.5 Electro powder spray                                |                                                  |                                                    |
| Cleaning:     | cleaning vinegar or alcohol                             | HS code:                                         | 84818011900                                        |