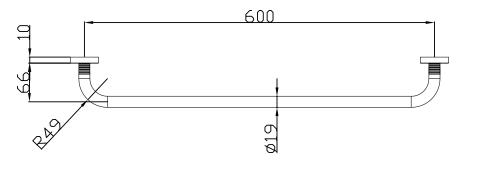

Note: UV radiation and extreme temperature can affect the color and structure of the JEE-O soho wall surface.

| Article code: | <b>701-0060</b><br>Brushed stainless steel - <b>RAW</b> | Dimension package:<br>Weight:<br>Package weight: | available soon<br>available soon<br>available soon |  |
|---------------|---------------------------------------------------------|--------------------------------------------------|----------------------------------------------------|--|
|               | 701-0062<br>Hammercoated black matt                     | 2 year warranty                                  |                                                    |  |
|               | 701-0068 green RAL 6003<br>Powder coating matt          |                                                  |                                                    |  |
|               | 701-0069 grey RAL 7040<br>Powder coating matt           |                                                  |                                                    |  |
| Material:     | Stainless Steel r304                                    |                                                  |                                                    |  |
| Coating:      | 1.5 Electro powder spray                                |                                                  |                                                    |  |
| Cleaning:     | cleaning vinegar or alcohol                             | US and a: 94919011000                            |                                                    |  |