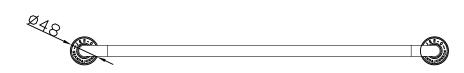

Note: UV radiation and extreme temperature can affect the color and structure of the JEE-O soho wall surface.

| Article code: | <b>701-0060</b><br>Brushed stainless steel - <b>RAW</b> | Dimension package:<br>Weight:<br>Package weight: | available soon<br>available soon<br>available soon |  |
|---------------|---------------------------------------------------------|--------------------------------------------------|----------------------------------------------------|--|
|               | 701-0062<br>Hammercoated black matt                     | 2 year warranty                                  |                                                    |  |
|               | 701-0068 green RAL 6003<br>Powder coating matt          |                                                  |                                                    |  |
|               | 701-0069 grey RAL 7040<br>Powder coating matt           |                                                  |                                                    |  |
| Material:     | Stainless Steel r304                                    |                                                  |                                                    |  |
| Coating:      | 1.5 Electro powder spray                                |                                                  |                                                    |  |
| Cleaning:     | cleaning vinegar or alcohol                             | US and a: 94919011000                            |                                                    |  |