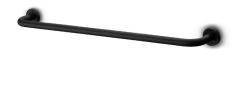

Note: UV radiation and extreme temperature can affect the color and structure of the JEE-O soho wall surface.

| Article code: | <b>701-0060</b><br>Brushed stainless steel - <b>RAW</b> | Dimension package:<br>Weight:<br>Package weight: | available soon<br>available soon<br>available soon |  |
|---------------|---------------------------------------------------------|--------------------------------------------------|----------------------------------------------------|--|
|               | 701-0062<br>Hammercoated black matt                     | 2 year warranty                                  |                                                    |  |
|               | 701-0068 green RAL 6003<br>Powder coating matt          |                                                  |                                                    |  |
|               | 701-0069 grey RAL 7040<br>Powder coating matt           |                                                  |                                                    |  |
| Material:     | Stainless Steel r304                                    |                                                  |                                                    |  |
| Coating:      | 1.5 Electro powder spray                                |                                                  |                                                    |  |
| Cleaning:     | cleaning vinegar or alcohol                             | US and a: 94919011000                            |                                                    |  |