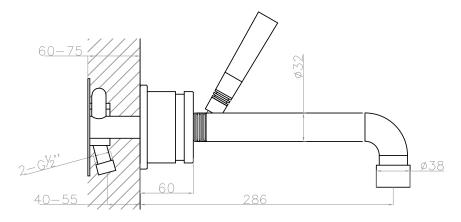

Note: UV radiation and extreme temperature can affect the color and structure of the JEE-O soho basin wall surface.

Article code:

2-<u>G<sup>1</sup>/2</u>"

700-1500 Brushed stainless steel - RAW

Hammercoated black matt

Connection: Thread:

Dimension package: Weight: Package weight:

2 year warranty

L 56 x W 34 x H 17 cm 4.4 kg 0.9 kg

Material: Coating: Cartridge:

Cleaning: Flow <sup>at water of 38°C /100,4°F</sup>.

Stainless Steel r304 1.5 Electro powder spray Sedal ceramic mixing mechanism (progressive), item code **005-0104** cleaning vinegar or alcohol 10I /2,6gal p/m at 3bar presure