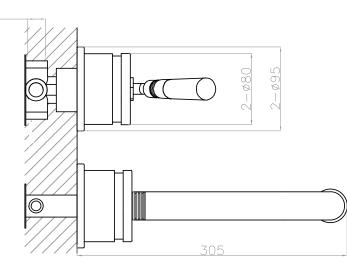

Connection: Thread:

Dimension package: Weight: Package weight:

2 year warranty

L 56 x W 34 x H 17 cm 4.4 kg 0.9 kg

Material: Coating: Cartridge:

Cleaning: Flow <sup>at water of 38°C /100,4°F</sup>.

Stainless Steel r304 1.5 Electro powder spray Sedal ceramic mixing mechanism (progressive), item code **005-0104** cleaning vinegar or alcohol 10I /2,6gal p/m at 3bar presure