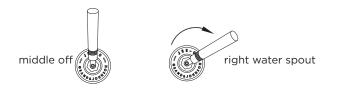

Connection: Thread:

Dimension package: Weight: Package weight:

2 year warranty

L 56 x W 34 x H 17 cm 4.4 kg 0.9 kg

Material: Coating: Cartridge:

Cleaning: Flow <sup>at water of 38°C /100,4°F</sup>.

Stainless Steel r304 1.5 Electro powder spray Sedal ceramic mixing mechanism (progressive), item code **005-0104** cleaning vinegar or alcohol 10I /2,6gal p/m at 3bar presure