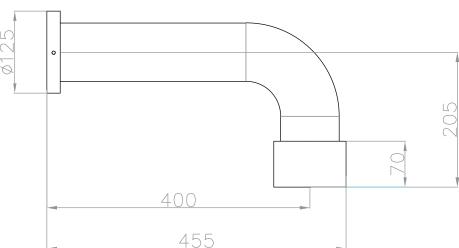

## JEE-O soho wall shower specifications

UV radiation and extreme temperature can affect the color and structure of the JEE-O soho wall surface.

700-6900 Article code:

Brushed stainless steel - **RAW** 

700-6902

Hammercoated black matt

**700-6908** green RAL 6003 Powder coating matt

700-6909 grey RAL 7040 Powder coating matt

Material: Stainless Steel r304 Coating: 1.5 Electro powder spray Cleaning: cleaning vinigar or alcohol Connection:

Thread:

Dimension package: Weight: Package weight:

2 year warranty

G ½" (ø15mm / 0.6" ) nylon<sup>(out)</sup>/epdm<sup>(in)</sup> flexhose with brass swivel

British Standard Pipe (BSP)

L 52 x W 34 x H 19 cm 3.8 kg 0.4 kg