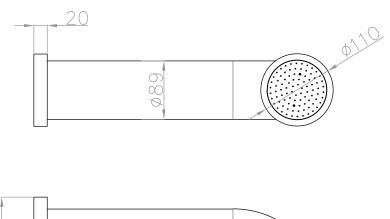

## JEE-O soho wall shower specifications

UV radiation and extreme temperature can affect the color and structure of the JEE-O soho wall surface.

700-6900 Article code:

Brushed stainless steel - **RAW** 

700-6902

Hammercoated black matt

**700-6908** green RAL 6003 Powder coating matt

700-6909 grey RAL 7040 Powder coating matt

Material: Stainless Steel r304 Coating: 1.5 Electro powder spray Cleaning: cleaning vinigar or alcohol Connection:

Thread:

Dimension package: Weight: Package weight:

2 year warranty

G ½" (ø15mm / 0.6" ) nylon<sup>(out)</sup>/epdm<sup>(in)</sup> flexhose with brass swivel

British Standard Pipe (BSP)

L 52 x W 34 x H 19 cm 3.8 kg 0.4 kg