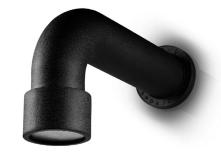

## JEE-O soho wall shower specifications

UV radiation and extreme temperature can affect the color and structure of the JEE-O soho wall surface.

700-6900 Article code:

Brushed stainless steel - **RAW** 

700-6902

Hammercoated black matt

**700-6908** green RAL 6003 Powder coating matt

700-6909 grey RAL 7040 Powder coating matt

Material: Stainless Steel r304 Coating: 1.5 Electro powder spray Cleaning: cleaning vinigar or alcohol Connection:

Thread:

Dimension package: Weight: Package weight:

2 year warranty

G ½" (ø15mm / 0.6" ) nylon<sup>(out)</sup>/epdm<sup>(in)</sup> flexhose with brass swivel

British Standard Pipe (BSP)

L 52 x W 34 x H 19 cm 3.8 kg 0.4 kg