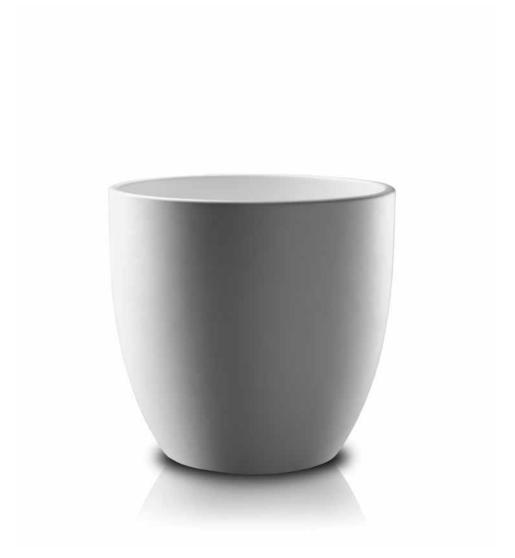

### **JEE-O** accessories

body jet

shower holder

Freestanding basins and bath made from DADOquartz. Available in white and with spray painted matt outside.

# JEE-O flow series by Brian Sironi

Freestanding basins and bath made from DADOquartz. Available in white and with spray painted matt outside.

bath

basin

Freestanding basin and bath made from DADOquartz. Available in white and with spray painted matt outside.