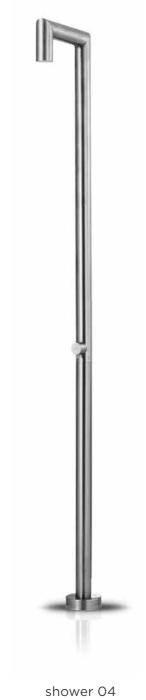

# Freestanding shower and bath mixers, wall and top mounted basin mixers and Available in brushed or structured black stainless steel. shower 01 bath 01 bath mixer 02

Freestanding shower mixers and bath mixer.
Available in brushed or polished stainless steel.