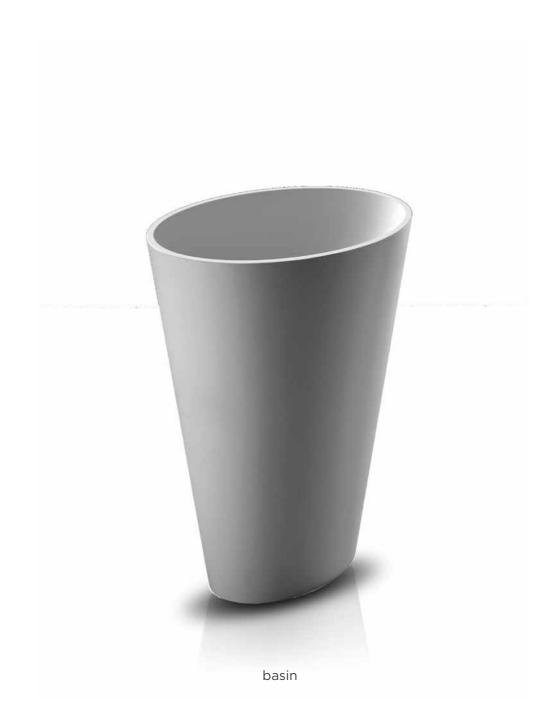

### **JEE-O** accessories

body jet

shower holder

Freestanding basins and bath made from DADOquartz. Available in white and with spray painted matt outside.

# JEE-O flow series by Brian Sironi

Freestanding basins and bath made from DADOquartz. Available in white and with spray painted matt outside.

bath

basin

Freestanding basin and bath made from DADOquartz. Available in white and with spray painted matt outside.