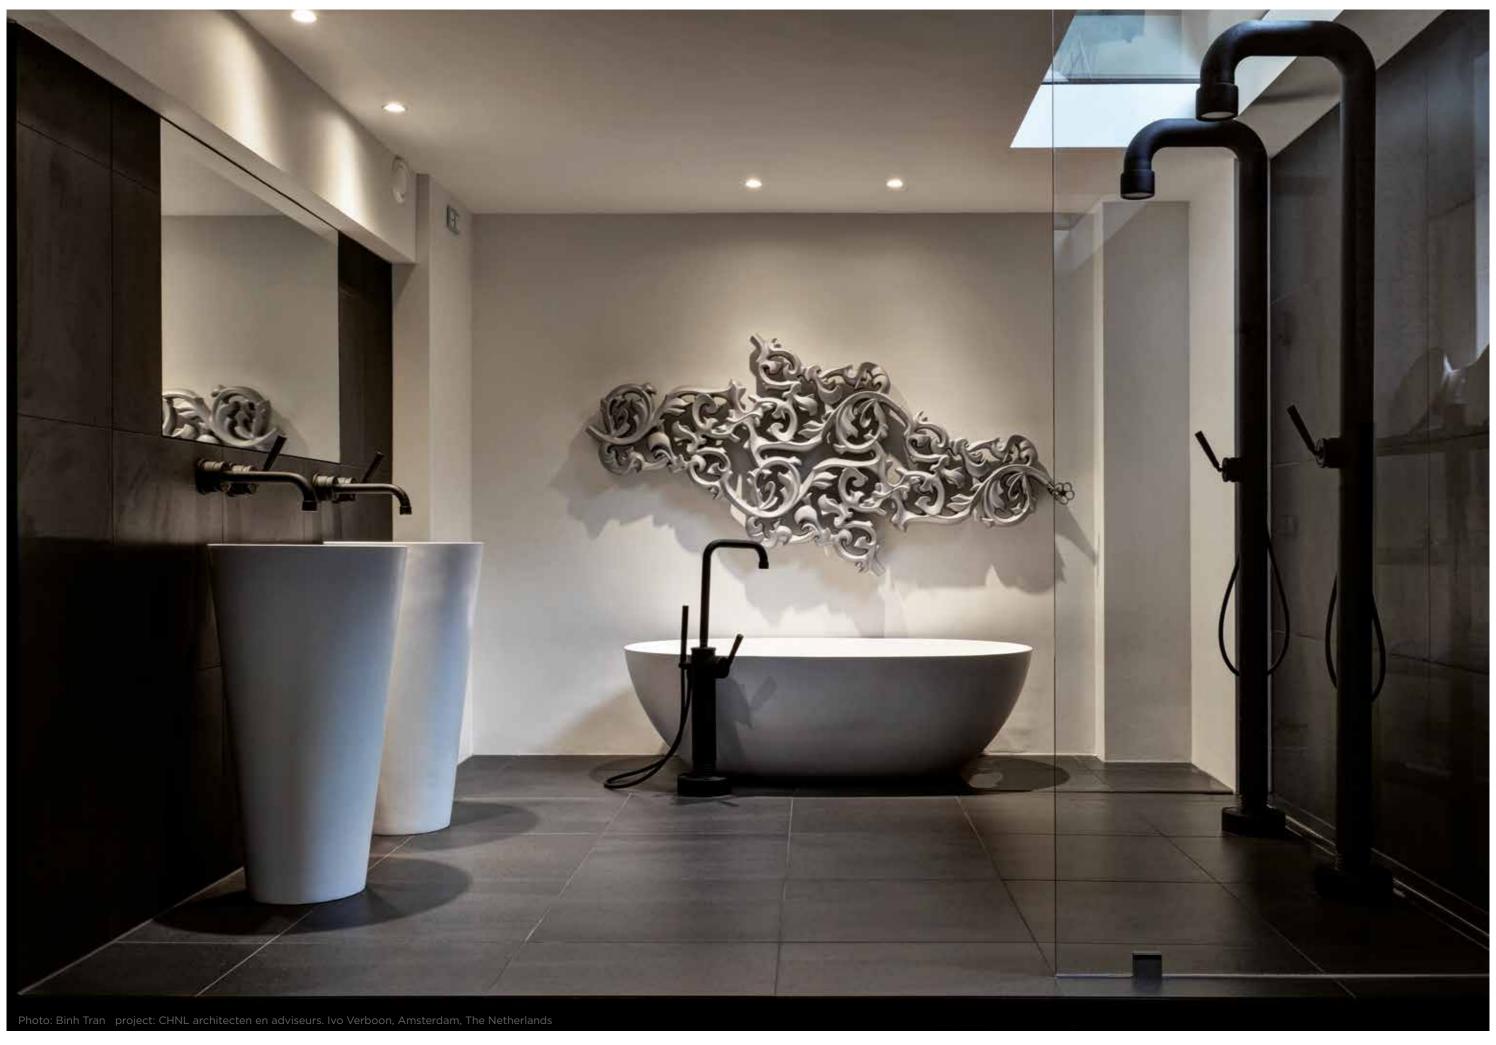

ner Lammert Moerman, only has one wish. To enable the world to feel the JEE-O DNA. Introduce bon vivants worldwide to the ultimate JEE-O feeling and let them discover the experience of showering and bathing in endless atmospheres. Lammert Moerman creates products with tranquillity, peace and space for body and mind, always in an ambiance of functional luxury.

## JEE-O unique bathrooms

JEE-O is refreshing and ambitious, exclusive and extrovert, tough and bold. All product lines are characterised by robust and powerful design, always distinctive in its simplicity.

Pure aesthetic enjoyment ... let us energise you!

## **JEE-O** inspiration



JEE-O soho series - black





JEE-O original shower mixer - brushed



JEE-O soho series - **RAW** 



















JEE-O flow series - brushed



A look that speaks for itself, JEE-O represents a personal, conscious choice in the modern interpretation of free time. Responding to an increasing need for self-development and more than distinctive in design.

#### **JEE-O** collection

Freestanding shower and bath mixer, wall shower mixer, wall and top mounted basin mixers.

Available in brushed stainless steel.

36





JEE-O flow basins and bath on page 74



Freestanding showers and bath mixer, wall and top mounted basin mixers and accessories.

Available in brushed (RAW) or coated stainless steel.



# JEE-O soho series by Grand & Johnson



JEE-O soho basins and bath on page 76 40









towel holder



shelf



towel rack

Freestanding showers and bath mixer, wall bath mixer, wall and top mounted basin mixers.

Available in br