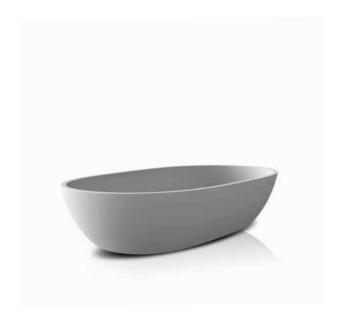

# JEE-O flow series by Brian Sironi

Freestanding basins and bath made from DADOquartz. Available in white and with spray painted matt outside.

bath

basin

Freestanding basin and bath made from DADOquartz. Available in white and with spray painted matt outside.