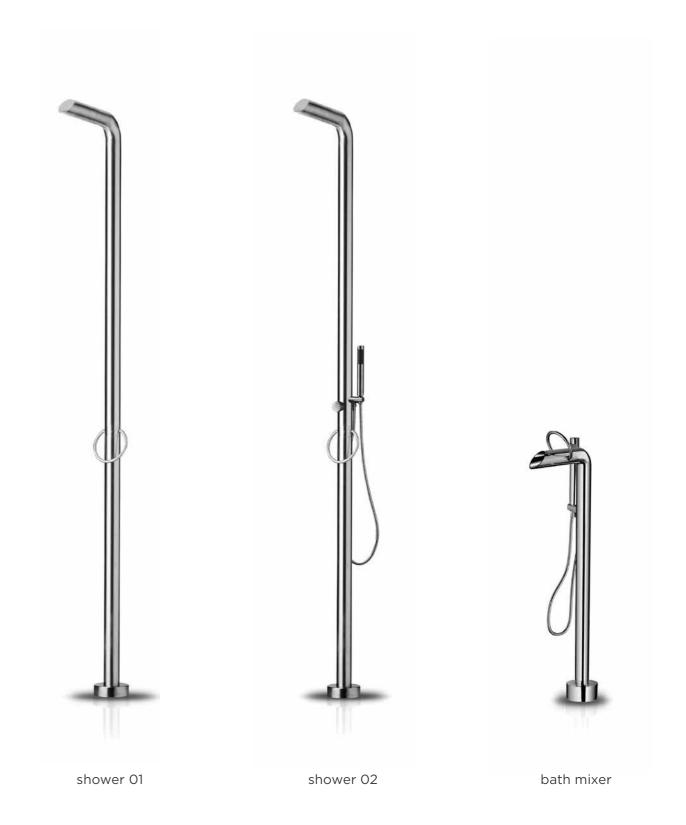

# Freestanding shower and bath mixers, wall and top mounted basin mixers and Available in brushed or structured black stainless steel. shower 01 bath 01 bath mixer 02

Freestanding shower mixers and bath mixer.
Available in brushed or polished stainless steel.