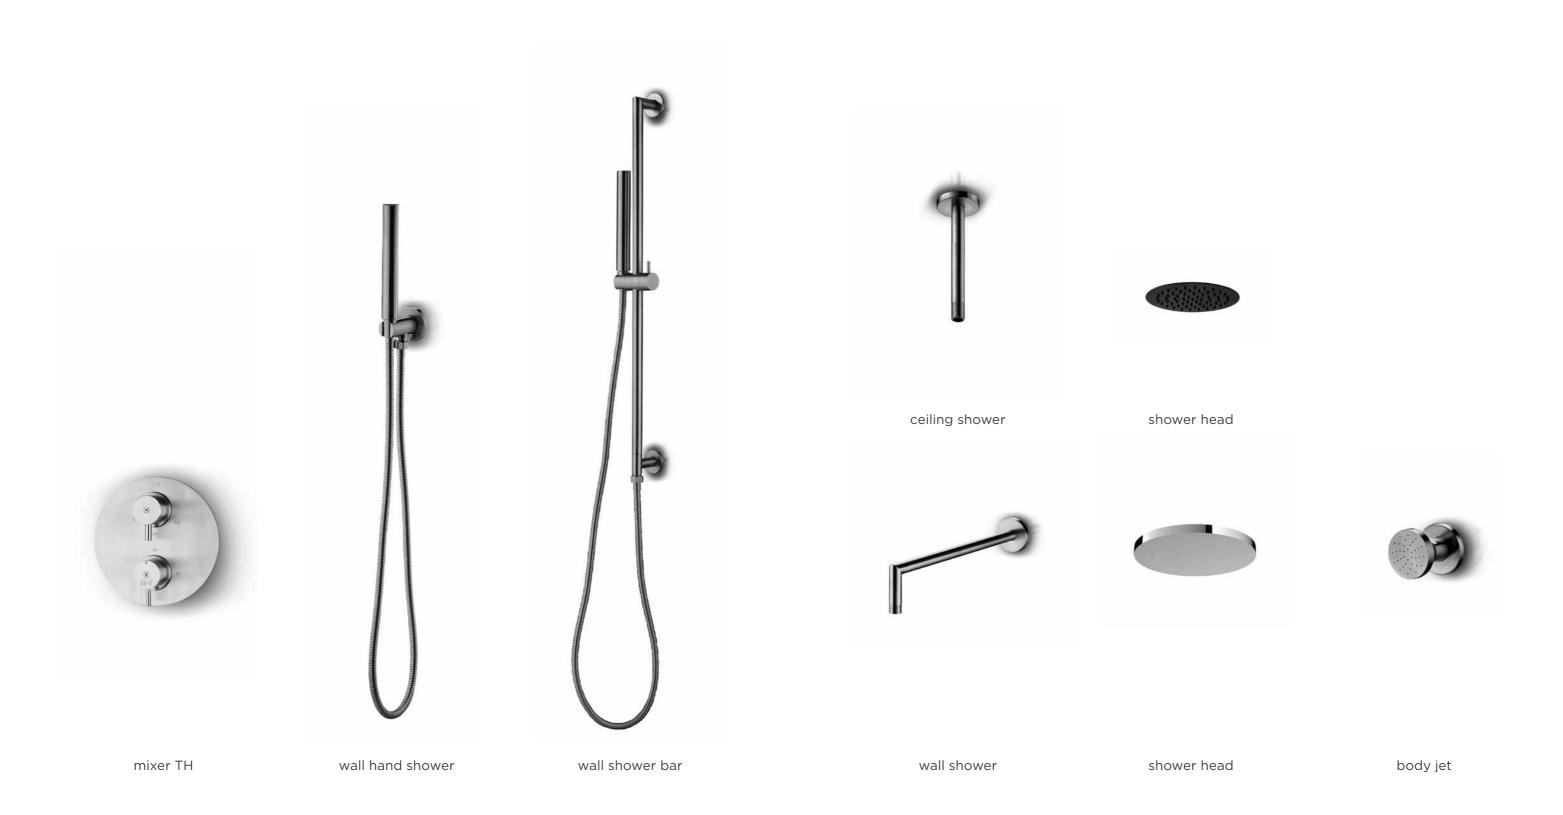

JEE-O original series

shower 02

shower 01

shower 02TH

Freestanding shower mixers.

Available in brushed or polished stainless steel.

Make your JEE-O mini-wellness experience complete with the different JEE-O accessories. Available in stainless steel brushed, polished, hammercoated, powdercoated or structured black.

### **JEE-O** accessories

body jet

shower holder

Freestanding basins and bath made from DADOquartz. Available in white and with spray painted matt outside.