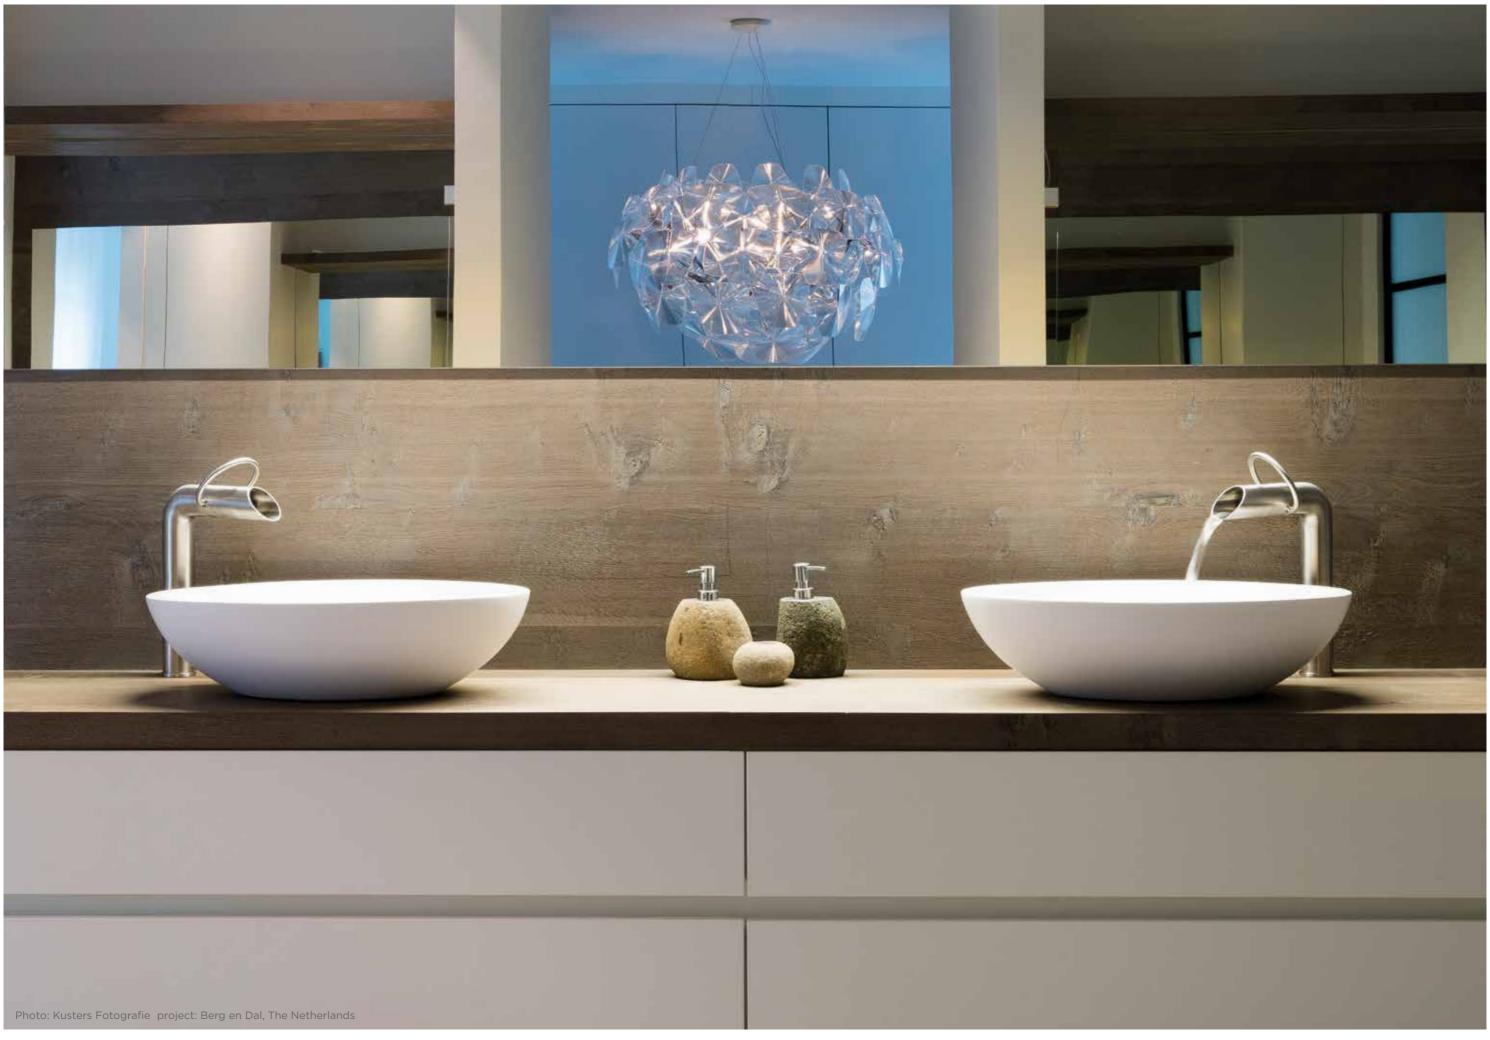

e brain behind JEE-O, concept and product designer Lammert Moerman, only has one wish. To enable the world to feel the JEE-O DNA. Introduce bon vivants worldwide to the ultimate JEE-O feeling and let them discover the experience of showering and bathing in endless atmospheres. Lammert Moerman creates products with tranquillity, peace and space for body and mind, always in an ambiance of functional luxury.

## JEE-O unique bathrooms

JEE-O is refreshing and ambitious, exclusive and extrovert, tough and bold. All product lines are characterised by robust and powerful design, always distinctive in its simplicity.

Pure aesthetic enjoyment ... let us energise you!

## **JEE-O** inspiration



JEE-O soho series - black





JEE-O original shower mixer - brushed



JEE-O soho series - **RAW** 



















JEE-O flow series - brushed



A look that speaks for itself, JEE-O represents a personal, conscious choice in the modern interpretation of free time. Responding to an increasing need for self-development and more than distinctive in design.

#### **JEE-O** collection

Freestanding shower and bath mixer, wall shower mixer, wall and top mounted basin mixers.

Available in brushed stainless steel.

36





JEE-O flow basins and bath on page 74



Freestanding showers and bath mixer, wall and top mounted basin mixers and accessories.

Available in brushed (RAW) or coated stainless steel.



# JEE-O soho series by Grand & Johnson



JEE-O soho basins and bath on page 76 40









towel holder



shelf



towel rack

Freestanding showers and bath mixer, wall bath mixer, wall