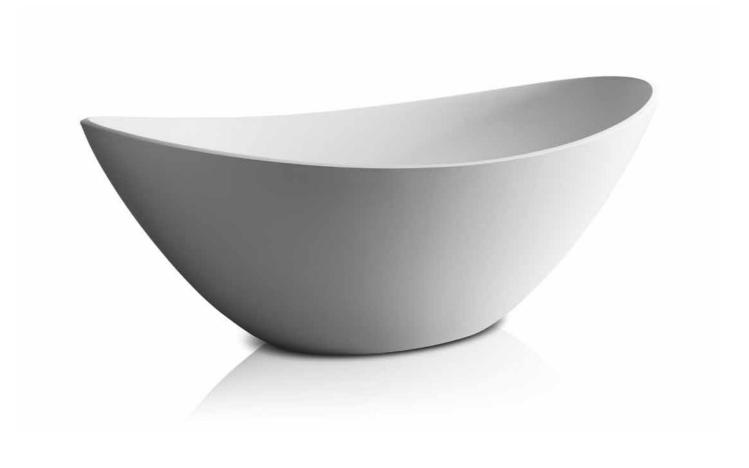

### **JEE-O** accessories

body jet

shower holder

Freestanding basins and bath made from DADOquartz. Available in white and with spray painted matt outside.

# JEE-O flow series by Brian Sironi

Freestanding basins and bath made from DADOquartz. Available in white and with spray painted matt outside.

bath

basin

Freestanding basin and bath made from DADOquartz. Available in white and with spray painted matt outside.