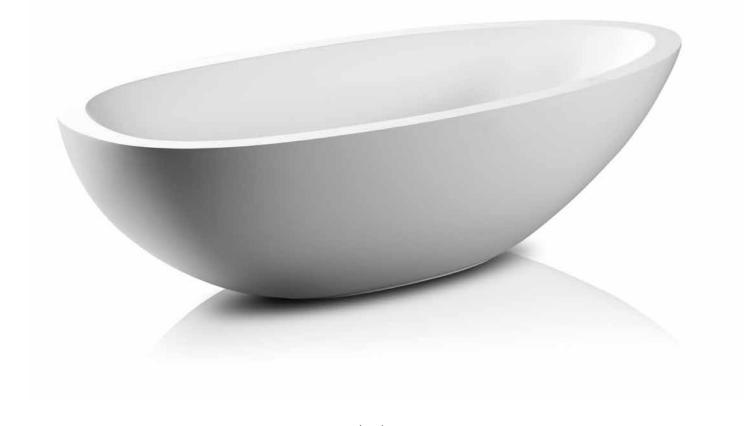

# JEE-O flow series by Brian Sironi

Freestanding basins and bath made from DADOquartz. Available in white and with spray painted matt outside.

bath

basin

Freestanding basin and bath made from DADOquartz. Available in white and with spray painted matt outside.