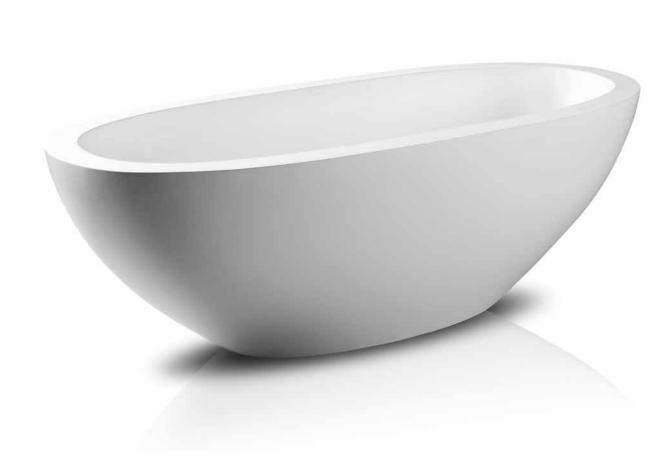

# JEE-O flow series by Brian Sironi

Freestanding basins and bath made from DADOquartz. Available in white and with spray painted matt outside.

bath

basin

Freestanding basin and bath made from DADOquartz. Available in white and with spray painted matt outside.