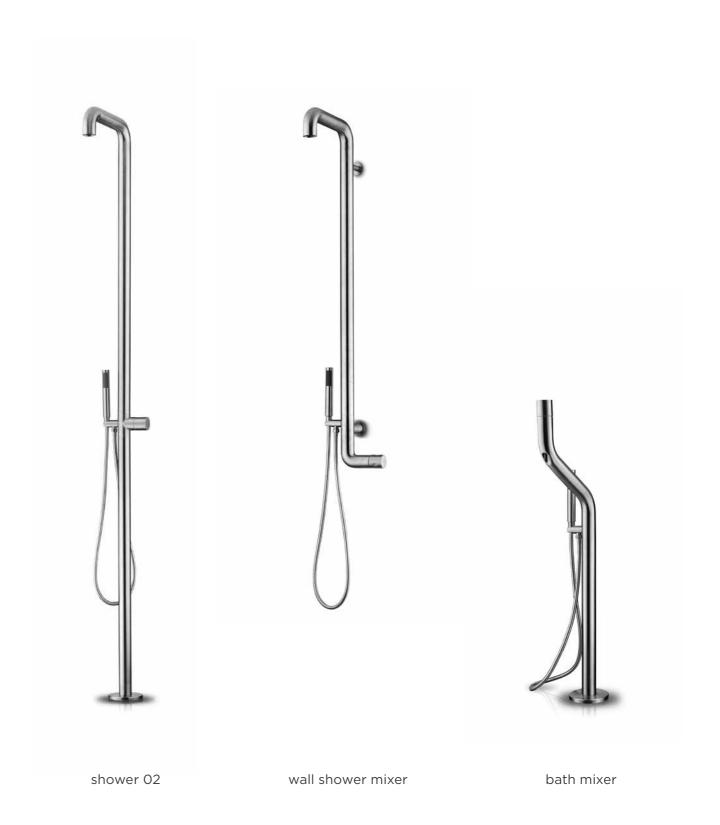

#### **JEE-O** collection

Freestanding shower and bath mixer, wall shower mixer, wall and top mounted basin mixers.

Available in brushed stainless steel.

36

JEE-O flow basins and bath on page 74

Freestanding showers and bath mixer, wall and top mounted basin mixers and accessories.