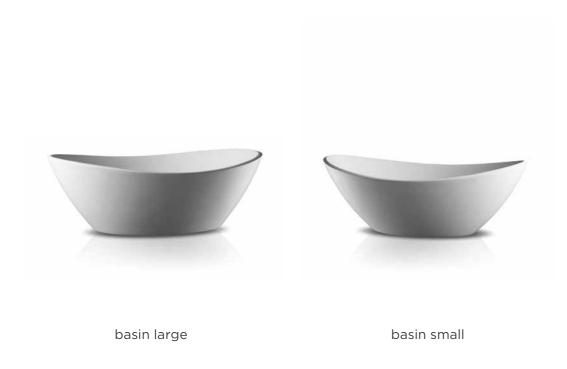

# JEE-O flow series by Brian Sironi

Freestanding basins and bath made from DADOquartz. Available in white and with spray painted matt outside.

bath

basin

Freestanding basin and bath made from DADOquartz. Available in white and with spray painted matt outside.