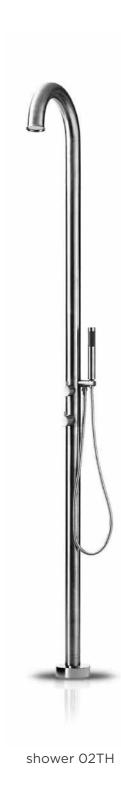

JEE-O original series

shower 02

shower 01

shower 02TH

Freestanding shower mixers.

Available in brushed or polished stainless steel.

Make your JEE-O mini-wellness experience complete with the different JEE-O accessories. Available in stainless steel brushed, polished, hammercoated, powdercoated or structured black.