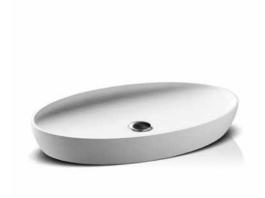

# JEE-O flow series by Brian Sironi

Freestanding basins and bath made from DADOquartz. Available in white and with spray painted matt outside.

bath

basin

Freestanding basin and bath made from DADOquartz. Available in white and with spray painted matt outside.