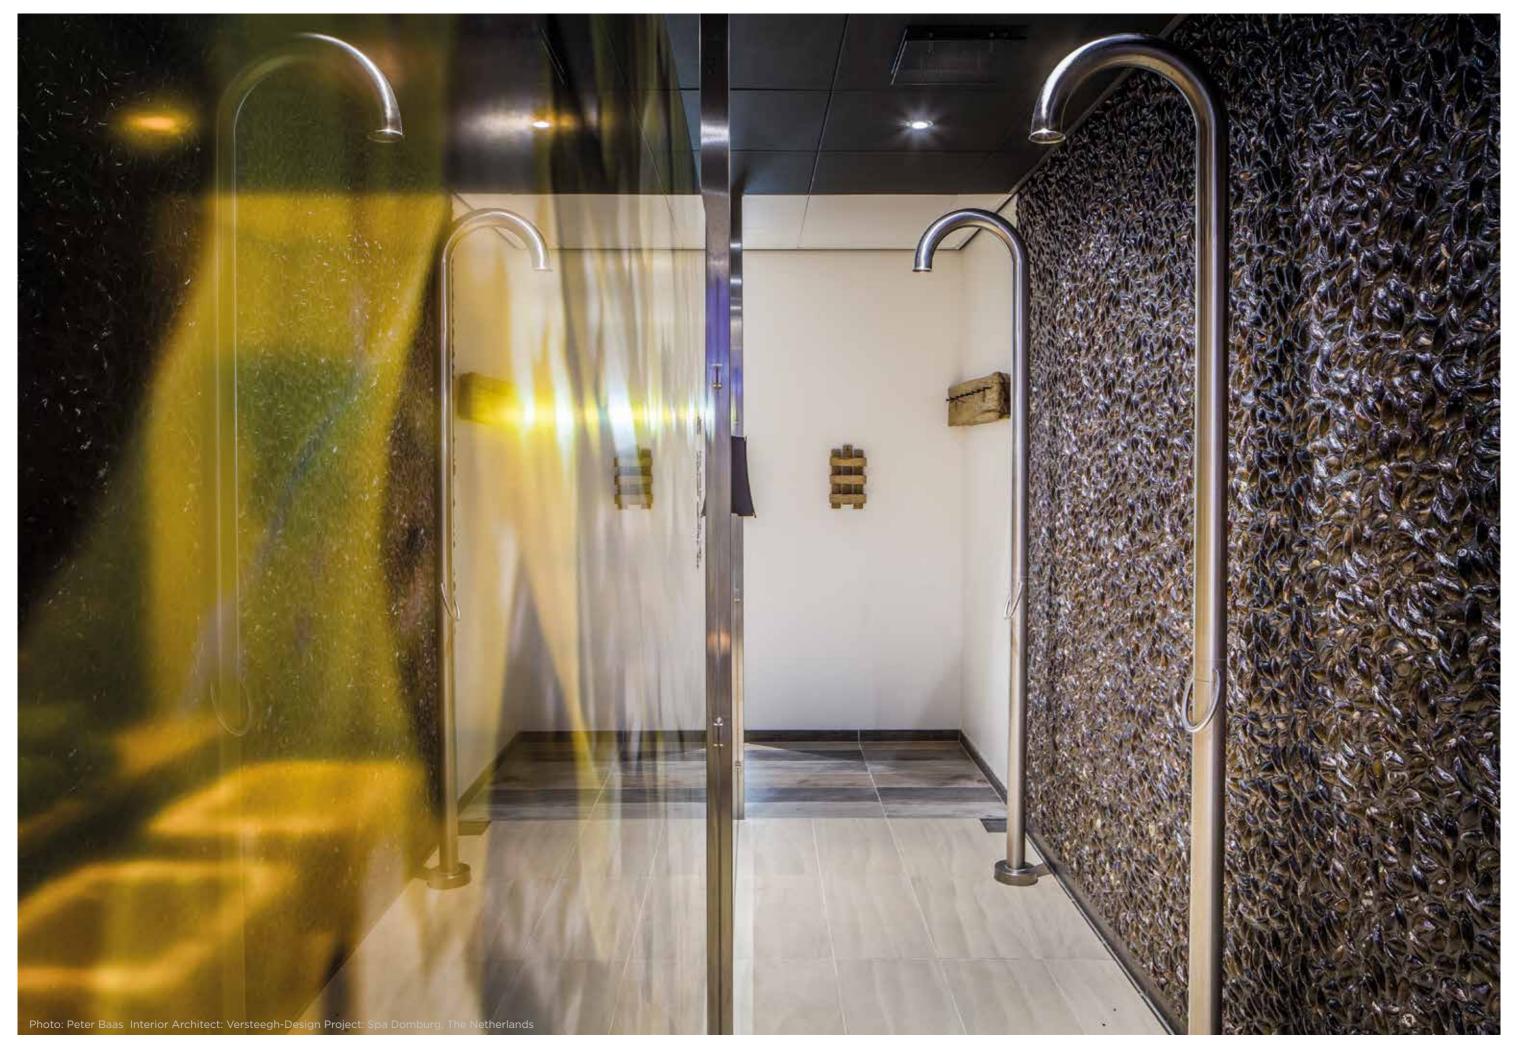

## **JEE-O** inspiration

JEE-O soho series - black

JEE-O original shower mixer - brushed

JEE-O soho series - **RAW** 

JEE-O flow series - brushed

A look that speaks for itself, JEE-O represents a personal, conscious choice in the modern interpretation of free time. Responding to an increasing need for self-development and more than distinctive in design.