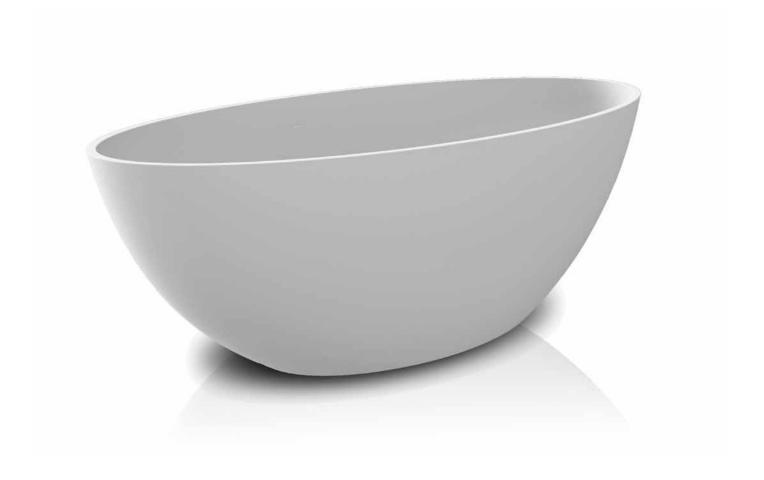

# JEE-O flow series by Brian Sironi

Freestanding basins and bath made from DADOquartz. Available in white and with spray painted matt outside.

bath

basin

Freestanding basin and bath made from DADOquartz. Available in white and with spray painted matt outside.