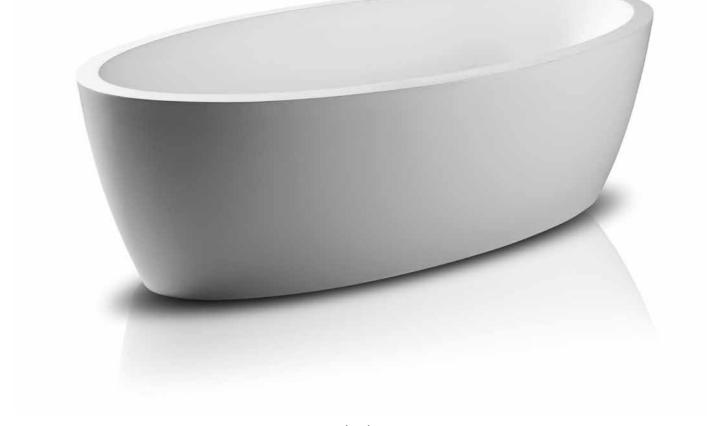

#### **JEE-O** elaine series

Freestanding bath made from DADOquartz. Available in white.

### JEE-O acanthus bath

bath

Freestanding bath made from DADOquartz. Available in white.