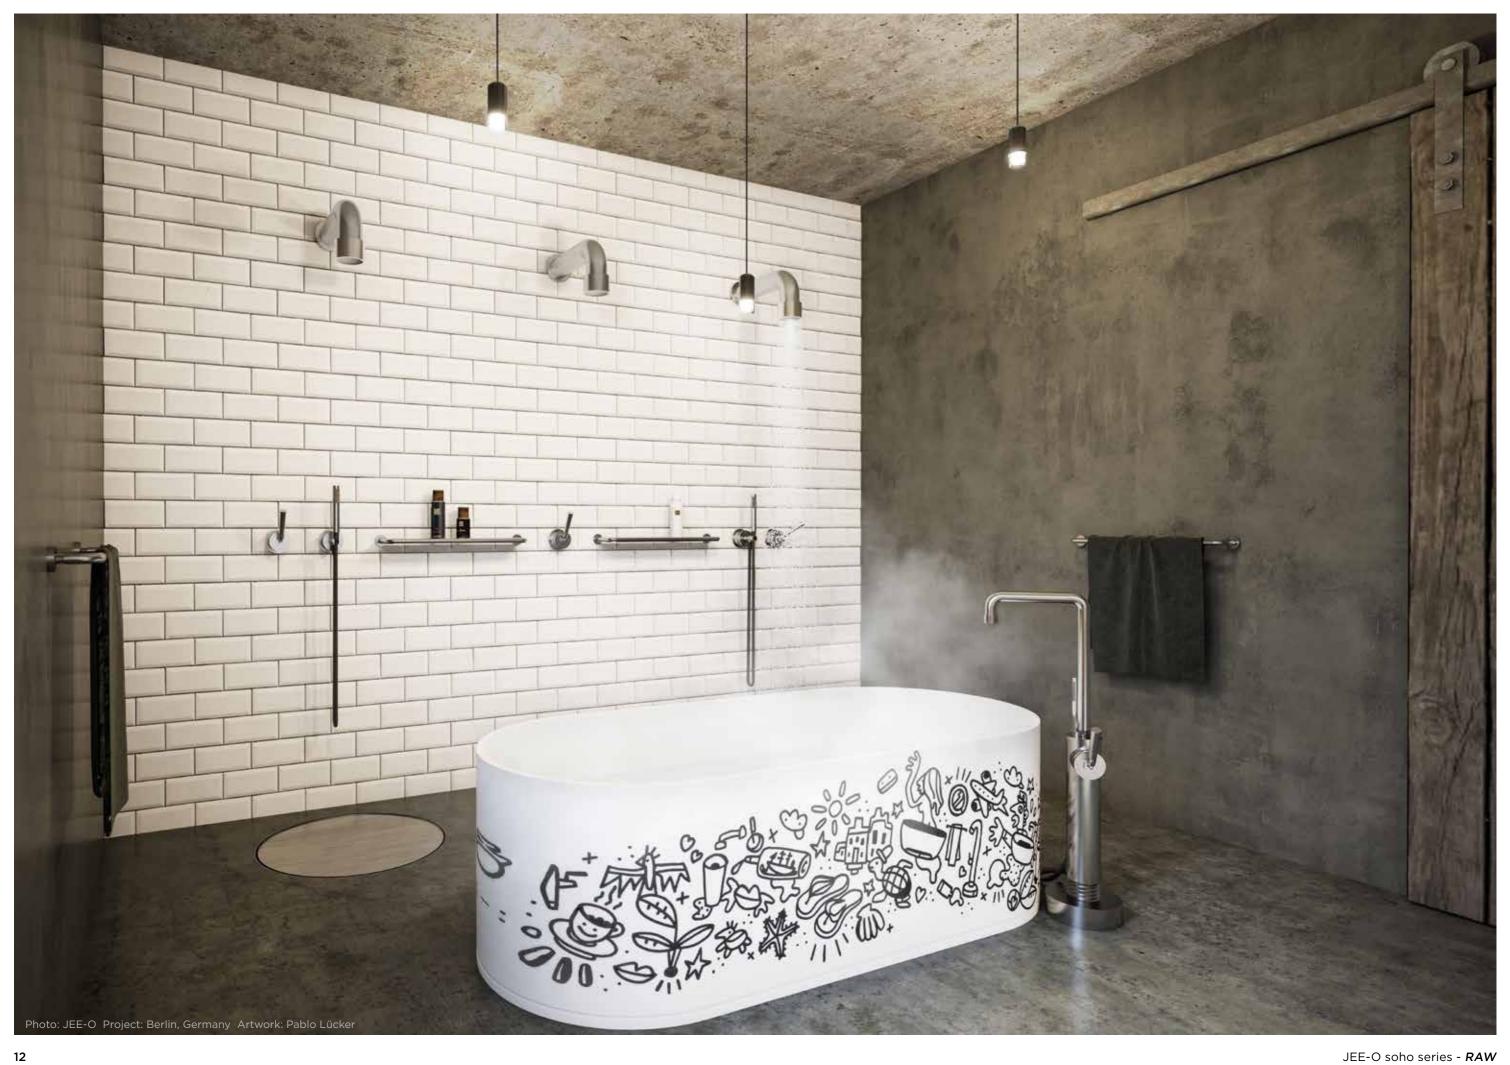

## **JEE-O** inspiration

JEE-O soho series - black

JEE-O original shower mixer - brushed

JEE-O soho series - **RAW** 

JEE-O flow series - brushed

A look that speaks for itself, JEE-O represents a personal, conscious choice in the modern interpretation of free time. Responding to an increasing need for self-development and more than distinctive in design.

Available in brushed (RAW) or coated stainless steel.