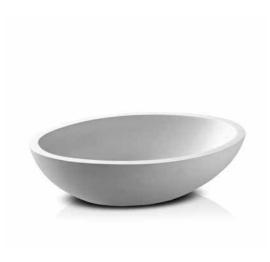

## JEE-O angela bath

bath

Freestanding basin made from DADOquartz. Available in white.

#### JEE-O annelli basin

Freestanding basin made from DADOquartz. Available in white.

## JEE-O mango basin

Freestanding basin made from DADOquartz. Available in white.