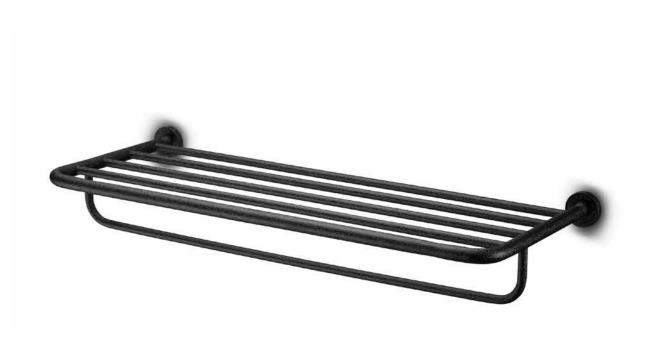

# JEE-O soho series by Grand & Johnson

JEE-O soho basins and bath on page 76 40

towel holder

shelf

towel rack

Freestanding showers and bath mixer, wall bath mixer, wall and top mounted basin mixers.

Available in brushed or polished stainless steel.