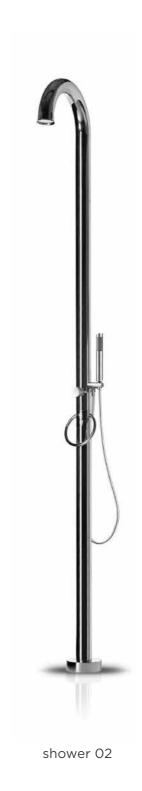

JEE-O original series

shower 02

shower 01

shower 02TH

Freestanding shower mixers.

Available in brushed or polished stainless steel.

Make your JEE-O mini-wellness experience complete with the different JEE-O accessories. Available in stainless steel brushed, polished, hammercoated, powdercoated or structured black.