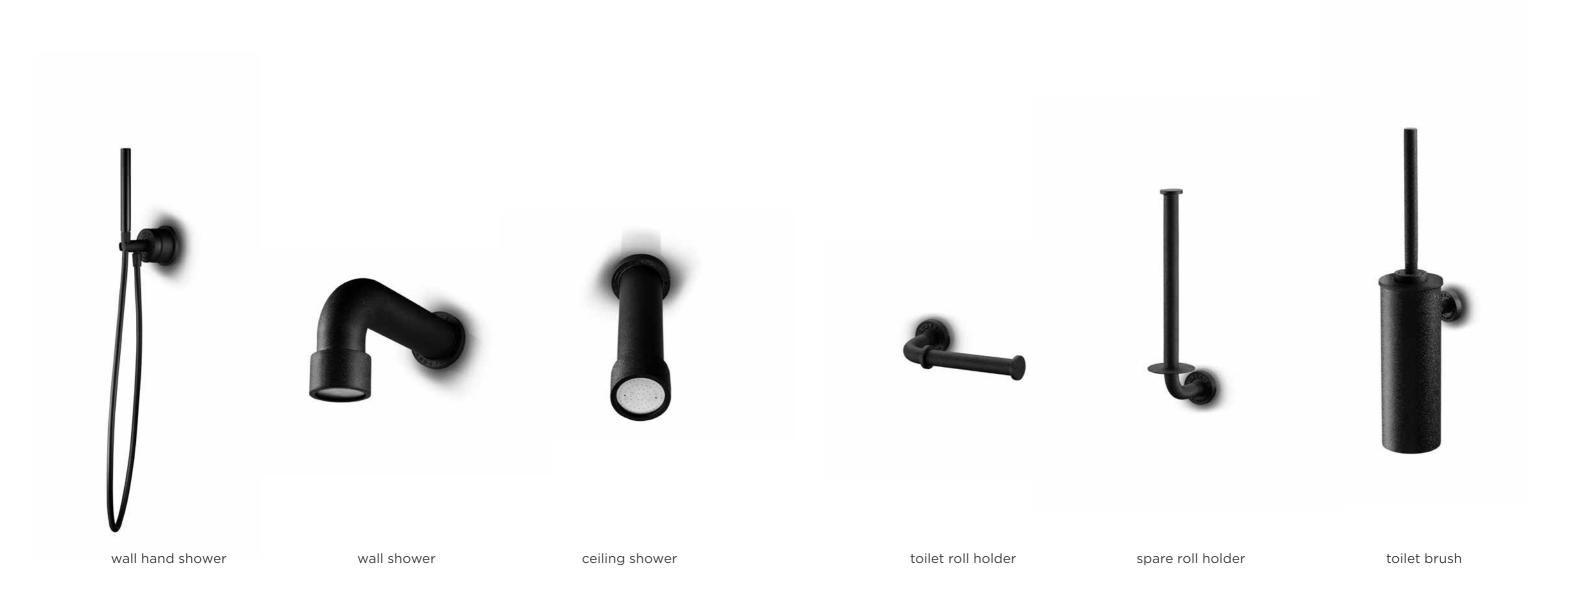

JEE-O original series

shower 02

shower 01

shower 02TH

Freestanding shower mixers.

Available in brushed or polished stainless steel.

Make your JEE-O mini-wellness experience complete with the different JEE-O accessories. Available in stainless steel brushed, polished, hammercoated, powdercoated or structured black.

### **JEE-O** accessories

body jet

shower holder

Freestanding basins and bath made from DADOquartz. Available in white and with spray painted matt outside.