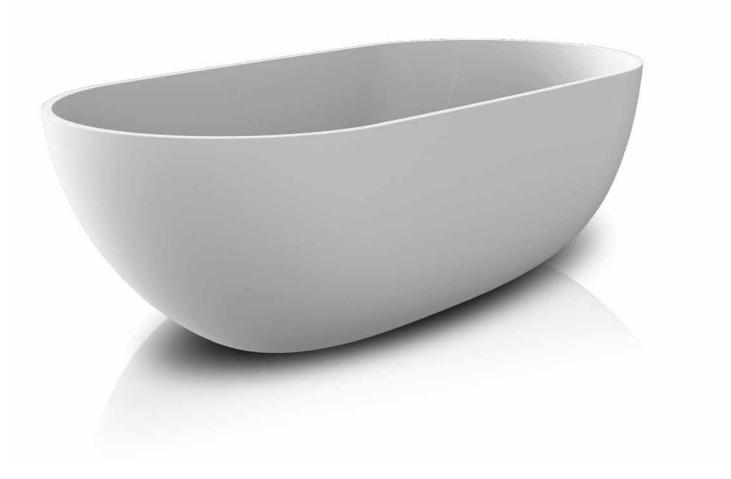

### **JEE-O** accessories

body jet

shower holder

Freestanding basins and bath made from DADOquartz. Available in white and with spray painted matt outside.

# JEE-O flow series by Brian Sironi

Freestanding basins and bath made from DADOquartz. Available in white and with spray painted matt outside.

bath

basin

Freestanding basin and bath made from DADOquartz. Available in white and with spray painted matt outside.