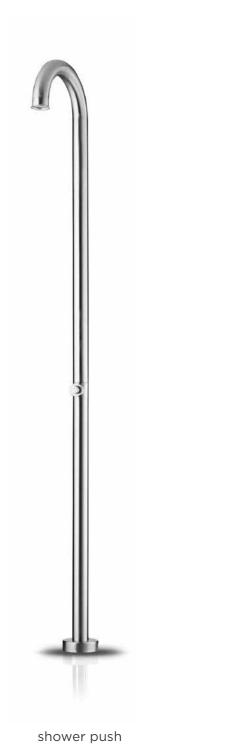

JEE-O original series

shower 02

shower 01

shower 02TH

Freestanding shower mixers.

Available in brushed or polished stainless steel.

Make your JEE-O mini-wellness experience complete with the different JEE-O accessories. Available in stainless steel brushed, polished, hammercoated, powdercoated or structured black.