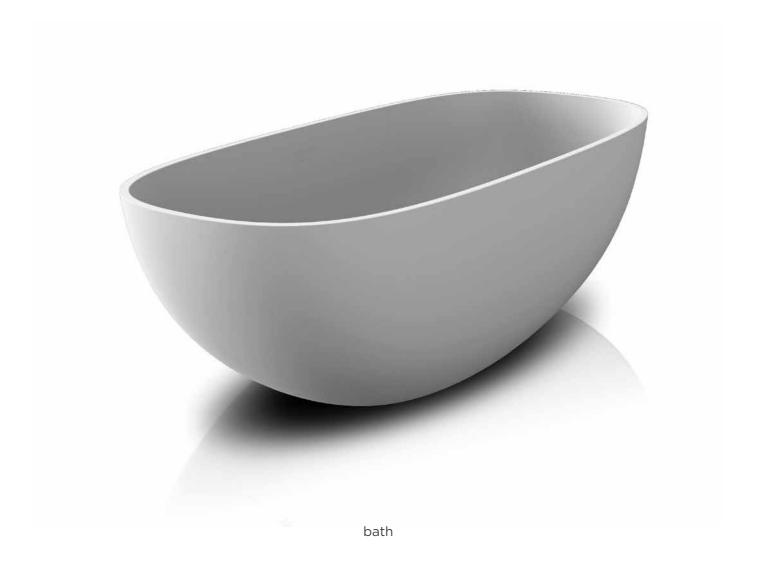

# JEE-O flow series by Brian Sironi

Freestanding basins and bath made from DADOquartz. Available in white and with spray painted matt outside.

bath

basin

Freestanding basin and bath made from DADOquartz. Available in white and with spray painted matt outside.