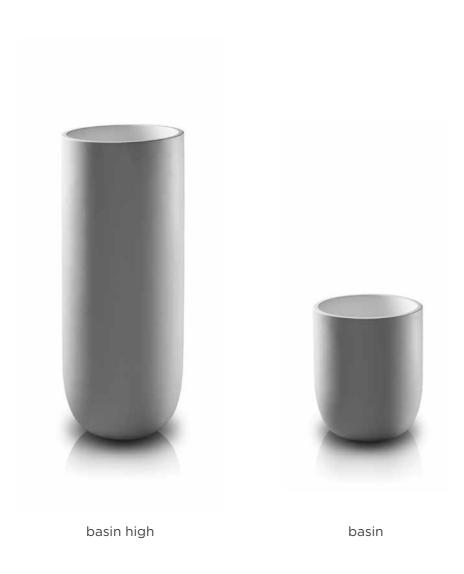

# JEE-O flow series by Brian Sironi

Freestanding basins and bath made from DADOquartz. Available in white and with spray painted matt outside.

bath

basin

Freestanding basin and bath made from DADOquartz. Available in white and with spray painted matt outside.

basin

Freestanding basin and bath made from DADOquartz. Available in white and with spray painted matt outside.

bath