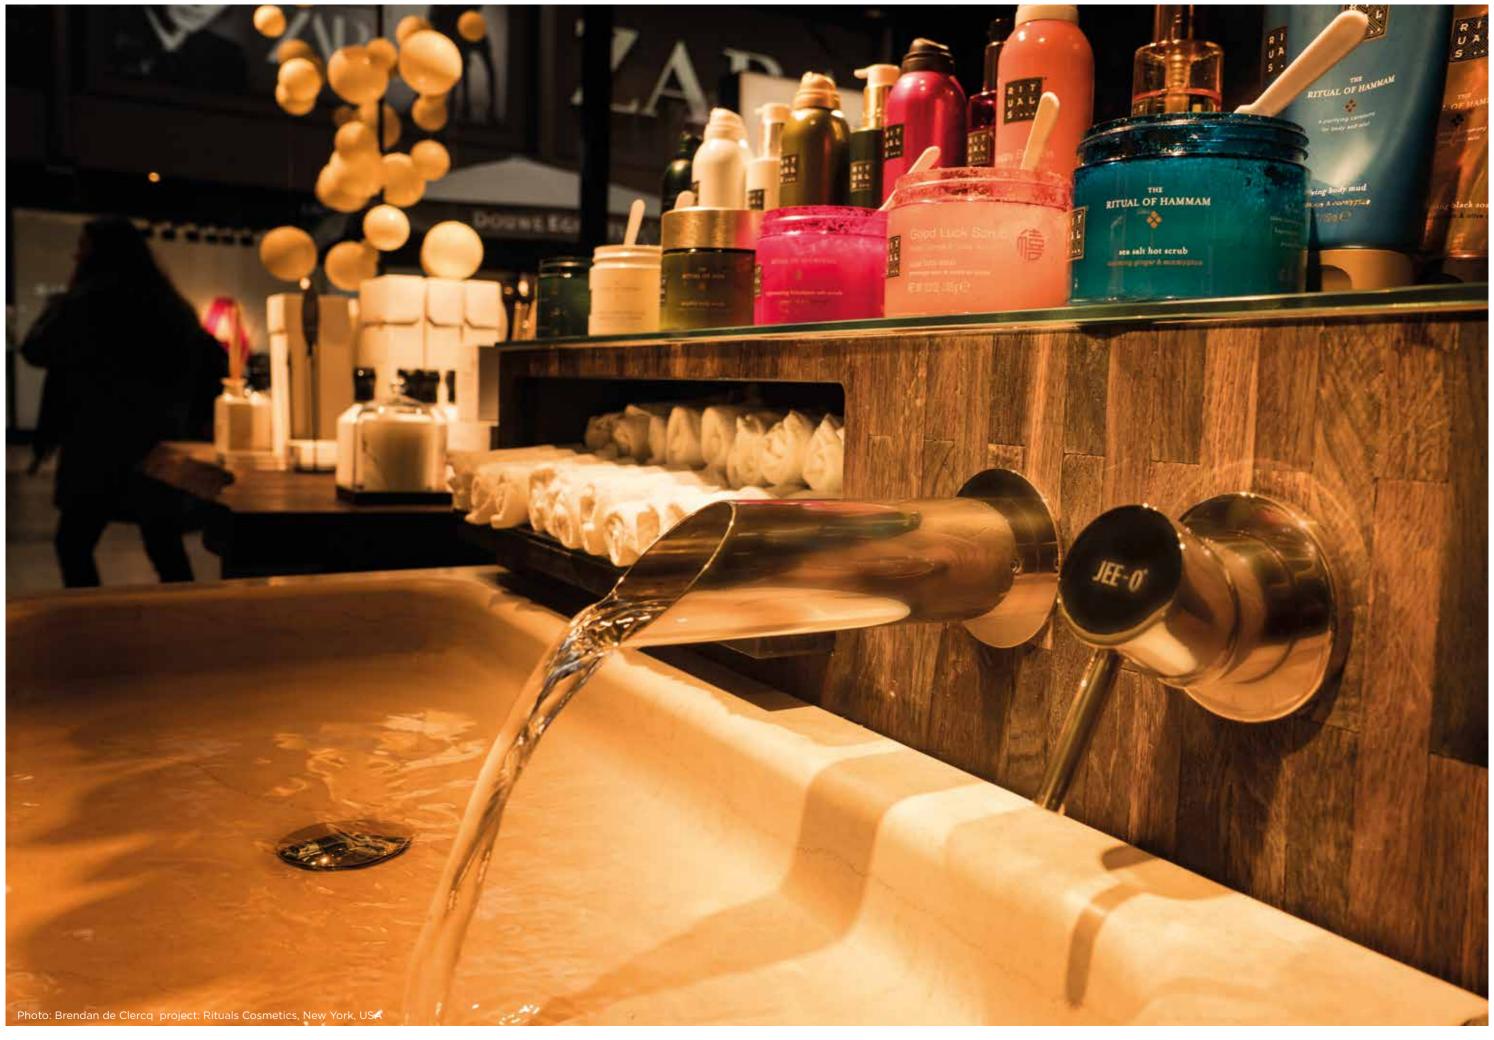

Creative brain behind JEE-O, concept and product designer Lammert Moerman, only has one wish. To enable the world to feel the JEE-O DNA. Introduce bon vivants worldwide to the ultimate JEE-O feeling and let them discover the experience of showering and bathing in endless atmospheres. Lammert Moerman creates products with tranquillity, peace and space for body and mind, always in an ambiance of functional luxury.

## JEE-O unique bathrooms

JEE-O is refreshing and ambitious, exclusive and extrovert, tough and bold. All product lines are characterised by robust and powerful design, always distinctive in its simplicity.

Pure aesthetic enjoyment ... let us energise you!

## **JEE-O** inspiration



JEE-O soho series - black





JEE-O original shower mixer - brushed



JEE-O soho series - **RAW** 



















JEE-O flow series - brushed



A look that speaks for itself, JEE-O represents a personal, conscious choice in the modern interpretation of free time. Responding to an increasing need for self-development and more than distinctive in design.

#### **JEE-O** collection

Freestanding shower and bath mixer, wall shower mixer, wall and top mounted basin mixers.

Available in brushed stainless steel.

36





JEE-O flow basins and bath on page 74



Freestanding showers and bath mixer, wall and top mounted basin mixers and accessories.

Available in brushed (RAW) or coated stainless steel.



# JEE-O soho series by Grand & Johnson



JEE-O soho basins and bath on page 76 40









towel holder



shel