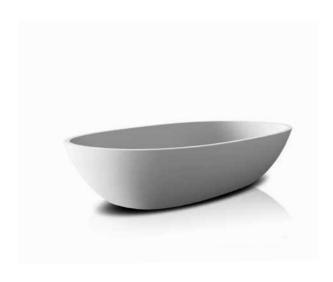

# JEE-O flow series by Brian Sironi

Freestanding basins and bath made from DADOquartz. Available in white and with spray painted matt outside.

bath

basin

Freestanding basin and bath made from DADOquartz. Available in white and with spray painted matt outside.