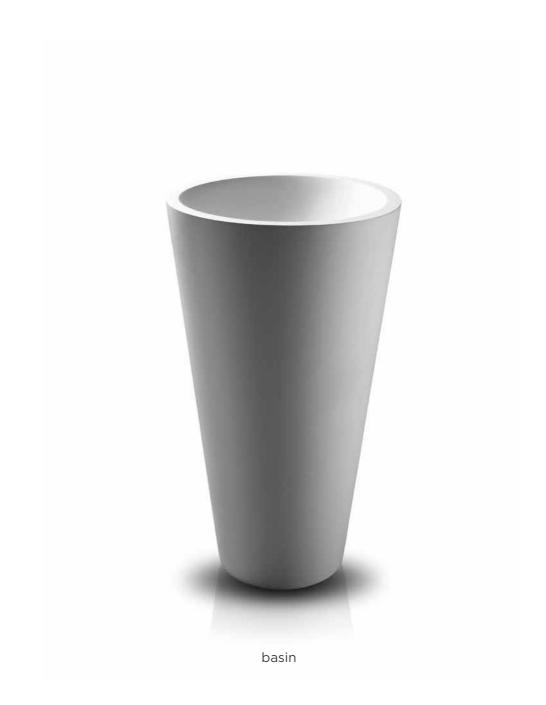

# JEE-O flow series by Brian Sironi

Freestanding basins and bath made from DADOquartz. Available in white and with spray painted matt outside.

bath

basin

Freestanding basin and bath made from DADOquartz. Available in white and with spray painted matt outside.