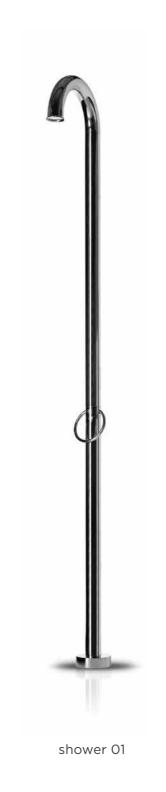

JEE-O original series

shower 02

shower 01

shower 02TH

Freestanding shower mixers.

Available in brushed or polished stainless steel.

Make your JEE-O mini-wellness experience complete with the different JEE-O accessories. Available in stainless steel brushed, polished, hammercoated, powdercoated or structured black.