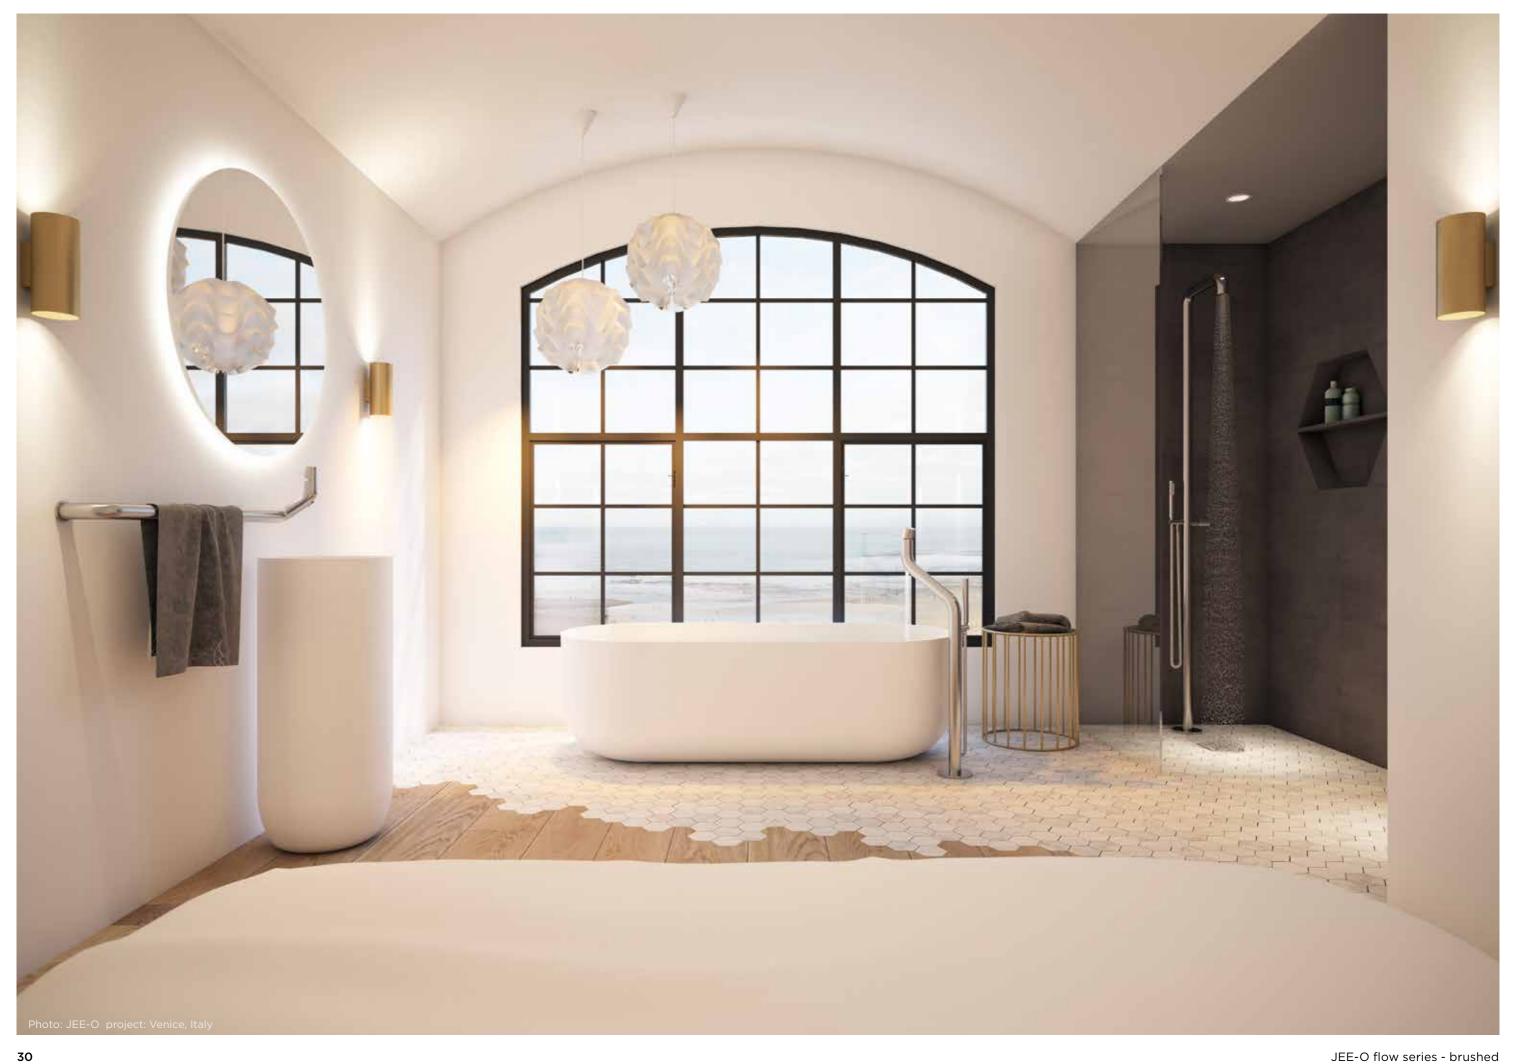

## **JEE-O** inspiration

JEE-O soho series - black

JEE-O original shower mixer - brushed

JEE-O soho series - **RAW** 

JEE-O flow series - brushed

A look that speaks for itself, JEE-O represents a personal, conscious choice in the modern interpretation of free time. Responding to an increasing need for self-development and more than distinctive in design.

#### **JEE-O** collection

Freestanding shower and bath mixer, wall shower mixer, wall and top mounted basin mixers.

Available in brushed stainless steel.

36

JEE-O flow basins and bath on page 74

Freestanding showers and bath mixer, wall and top mounted basin mixers and accessories.