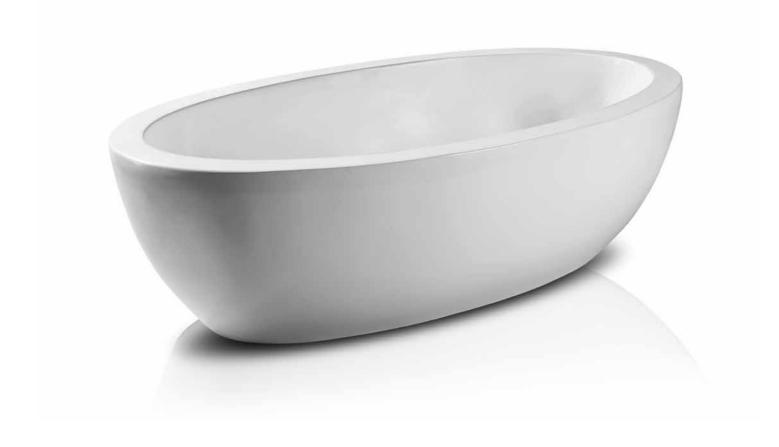

# JEE-O flow series by Brian Sironi

Freestanding basins and bath made from DADOquartz. Available in white and with spray painted matt outside.

bath

basin

Freestanding basin and bath made from DADOquartz. Available in white and with spray painted matt outside.