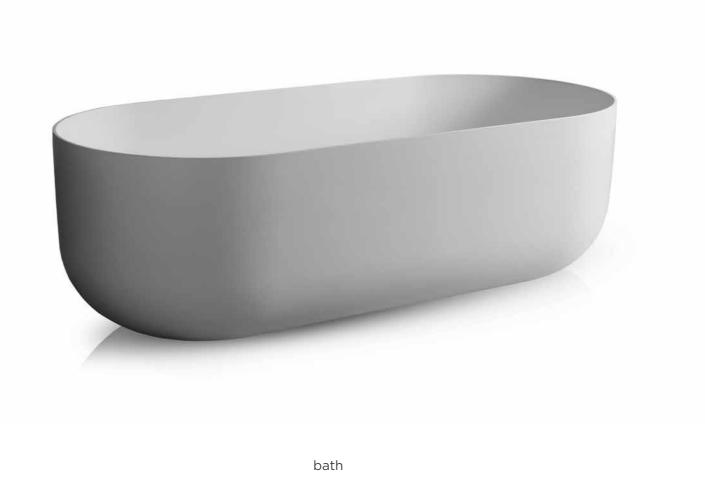

# JEE-O flow series by Brian Sironi

Freestanding basins and bath made from DADOquartz. Available in white and with spray painted matt outside.

bath

basin

Freestanding basin and bath made from DADOquartz. Available in white and with spray painted matt outside.