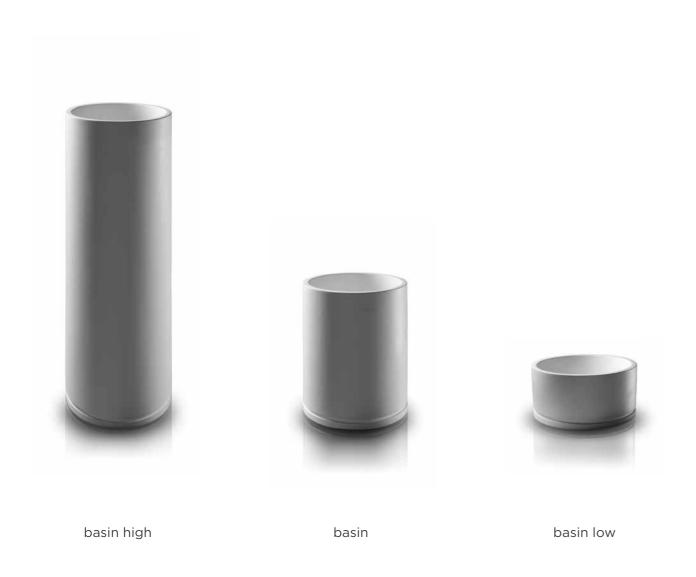

# JEE-O flow series by Brian Sironi

Freestanding basins and bath made from DADOquartz. Available in white and with spray painted matt outside.

bath

basin

Freestanding basin and bath made from DADOquartz. Available in white and with spray painted matt outside.