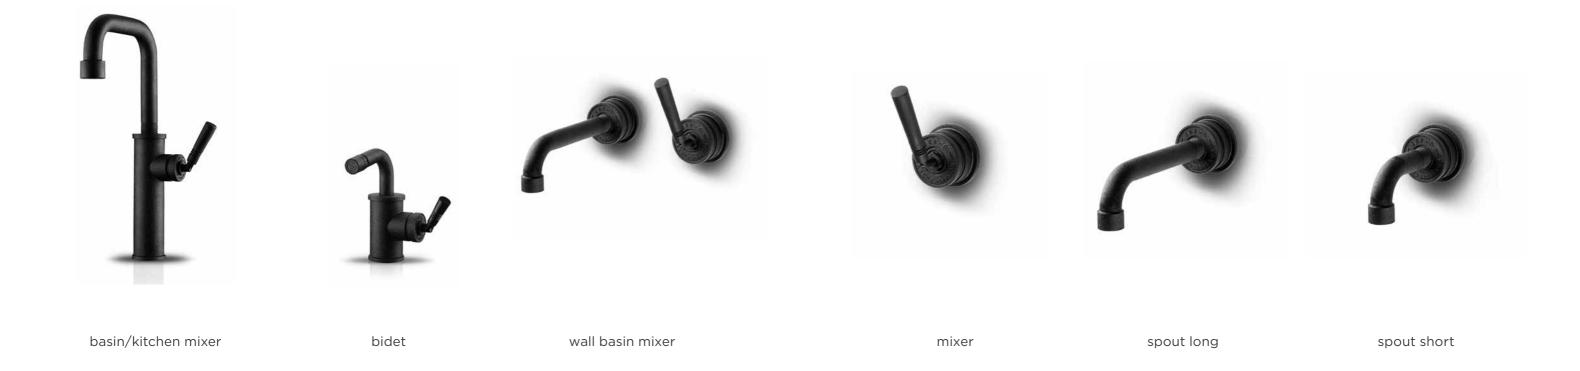

JEE-O original series

shower 02

shower 01

shower 02TH

Freestanding shower mixers.

Available in brushed or polished stainless steel.

Make your JEE-O mini-wellness experience complete with the different JEE-O accessories. Available in stainless steel brushed, polished, hammercoated, powdercoated or structured black.