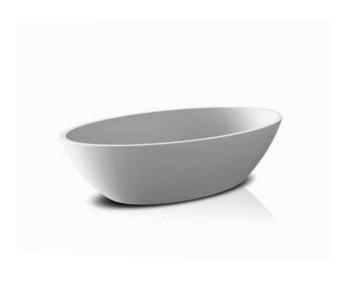

# JEE-O flow series by Brian Sironi

Freestanding basins and bath made from DADOquartz. Available in white and with spray painted matt outside.

bath

basin

Freestanding basin and bath made from DADOquartz. Available in white and with spray painted matt outside.