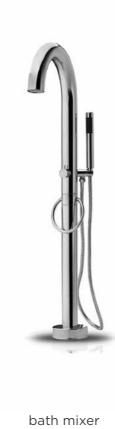

# Freestanding shower and bath mixers, wall and top mounted basin mixers and Available in brushed or structured black stainless steel. shower 01 bath 01 bath mixer 02

Freestanding shower mixers and bath mixer.
Available in brushed or polished stainless steel.