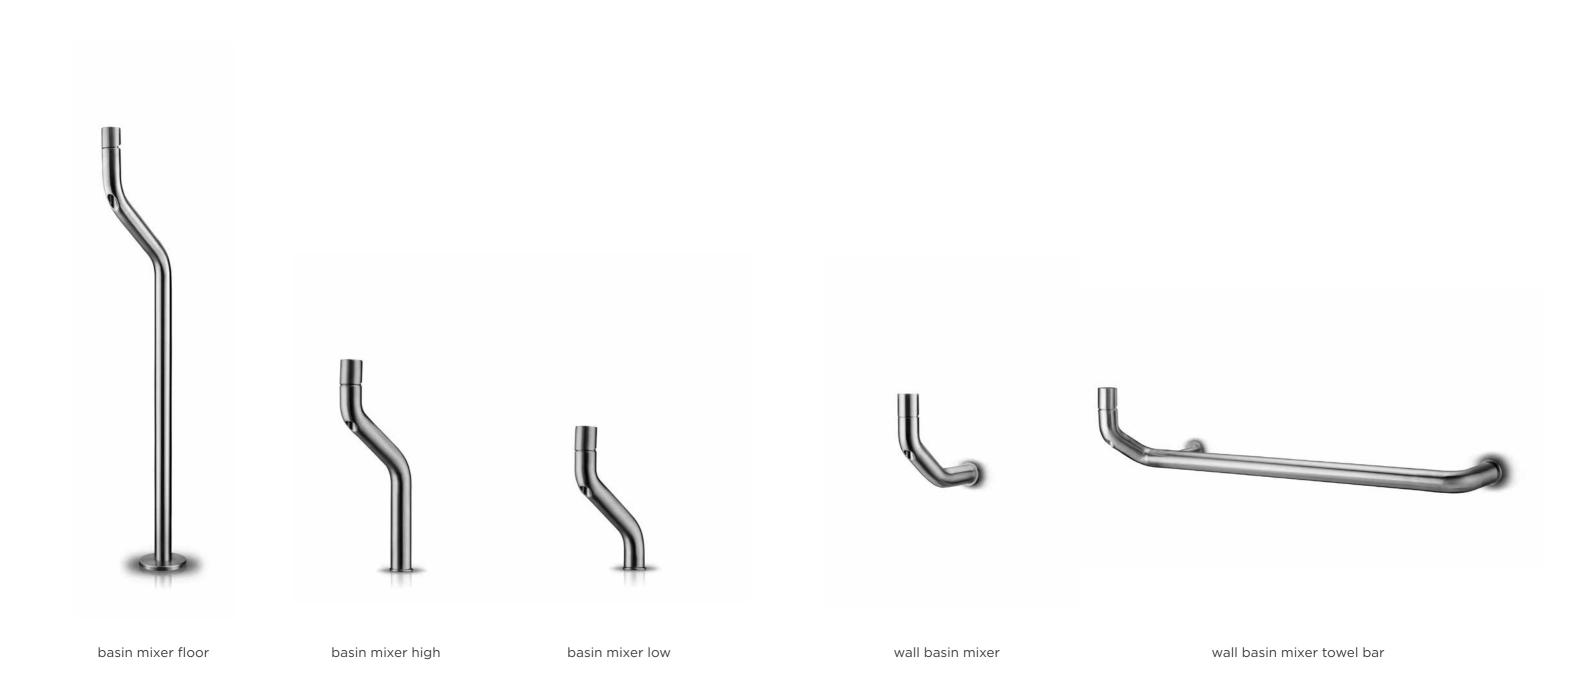

#### **JEE-O** collection

Freestanding shower and bath mixer, wall shower mixer, wall and top mounted basin mixers.

Available in brushed stainless steel.

36

JEE-O flow basins and bath on page 74

Freestanding showers and bath mixer, wall and top mounted basin mixers and accessories.