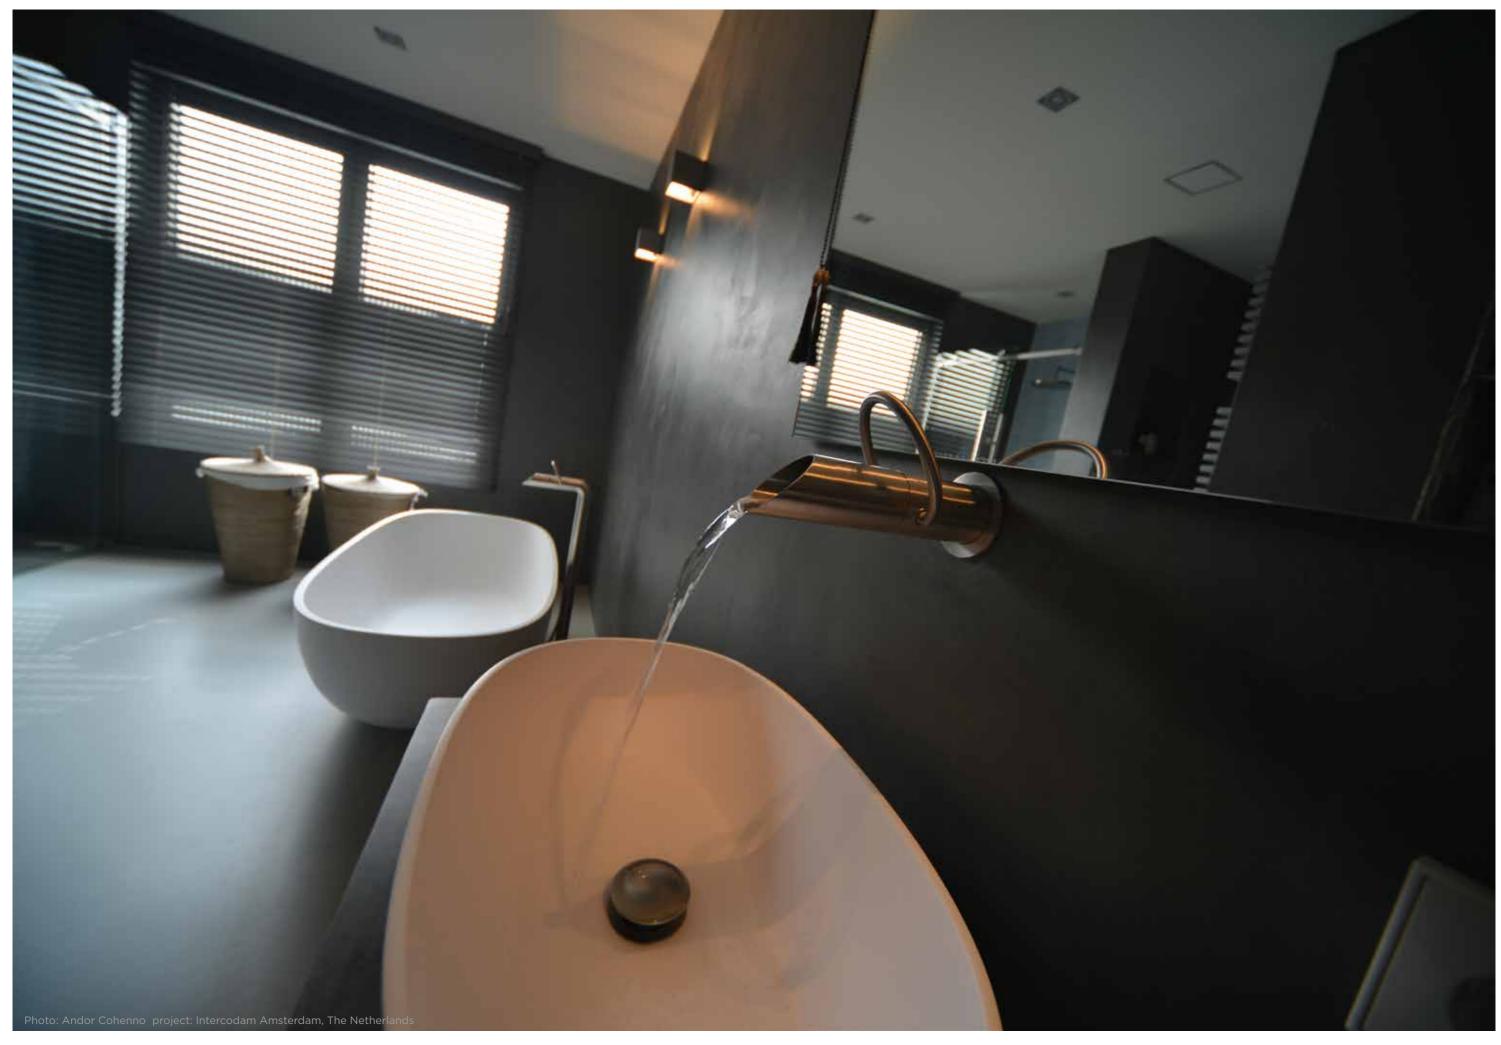

# JEE-O flow series by Brian Sironi

Freestanding basins and bath made from DADOquartz. Available in white and with spray painted matt outside.

bath

basin

Freestanding basin and bath made from DADOquartz. Available in white and with spray painted matt outside.