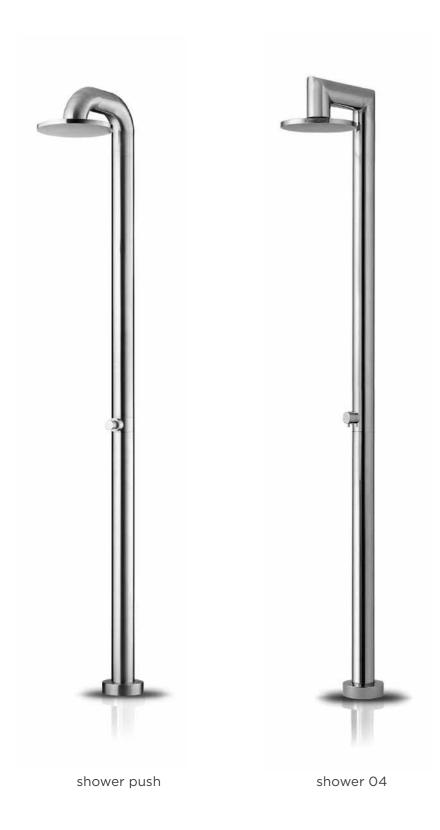

JEE-O original series

shower 02

shower 01

shower 02TH

Freestanding shower mixers.

Available in brushed or polished stainless steel.

Make your JEE-O mini-wellness experience complete with the different JEE-O accessories. Available in stainless steel brushed, polished, hammercoated, powdercoated or structured black.