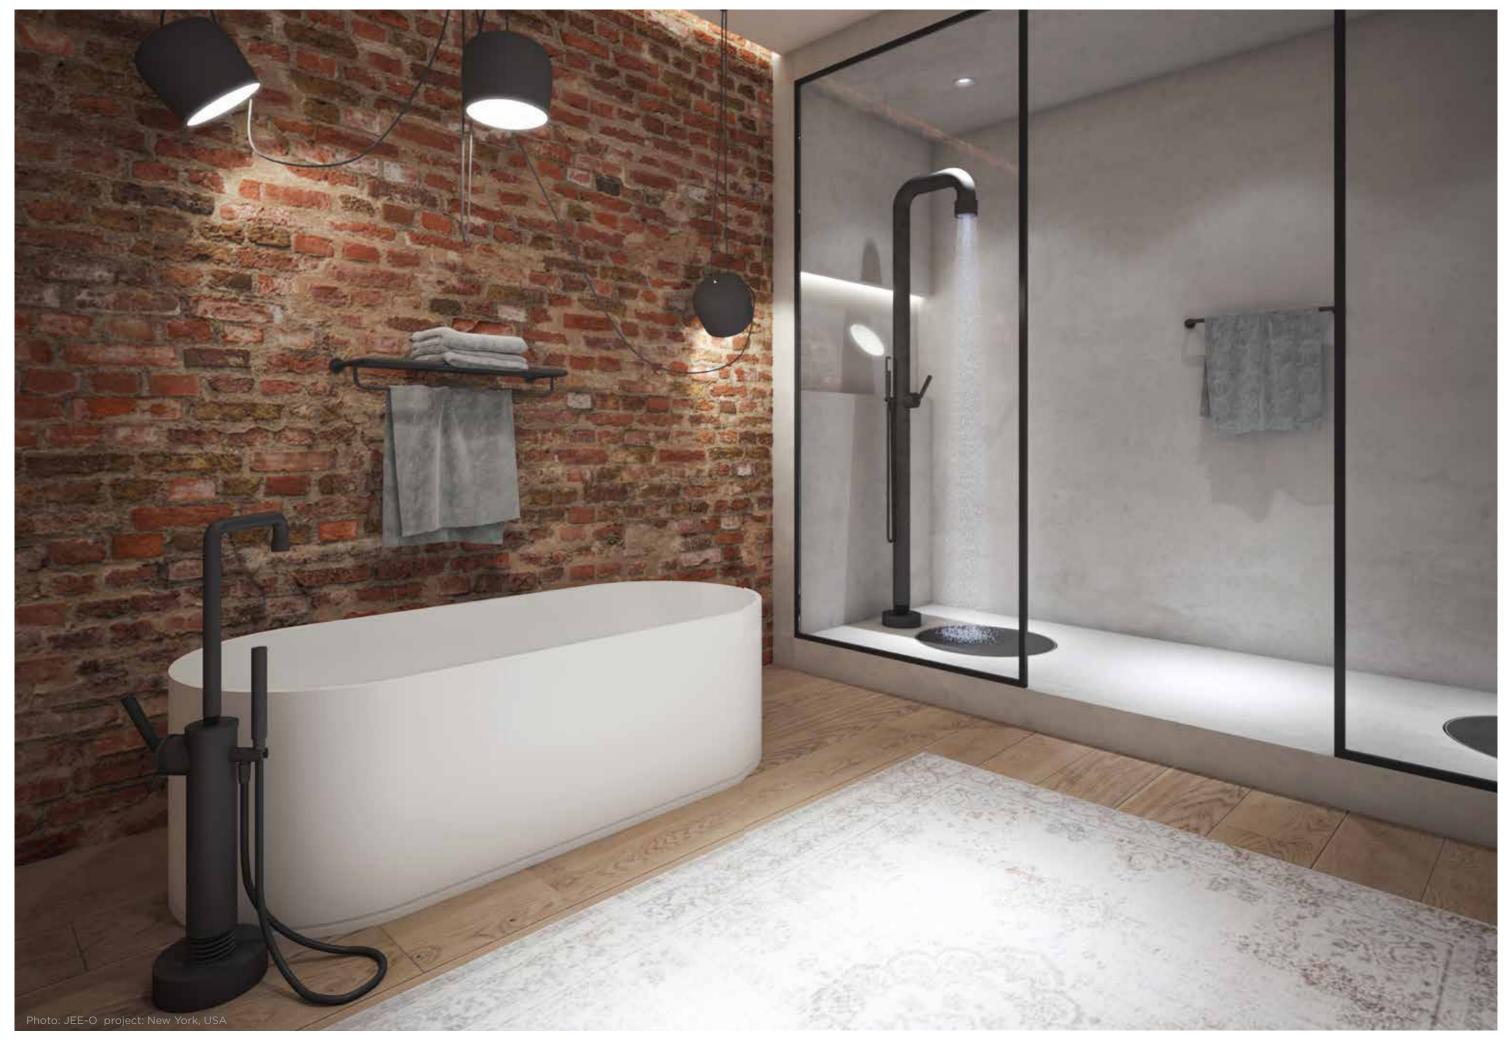

## **JEE-O** inspiration

JEE-O soho series - black

JEE-O original shower mixer - brushed

JEE-O soho series - **RAW** 

JEE-O flow series - brushed

A look that speaks for itself, JEE-O represents a personal, conscious choice in the modern interpretation of free time. Responding to an increasing need for self-development and more than distinctive in design.