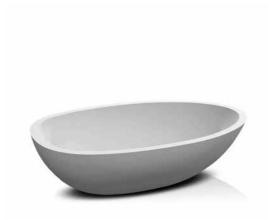

# JEE-O flow series by Brian Sironi

Freestanding basins and bath made from DADOquartz. Available in white and with spray painted matt outside.

bath

basin

Freestanding basin and bath made from DADOquartz. Available in white and with spray painted matt outside.