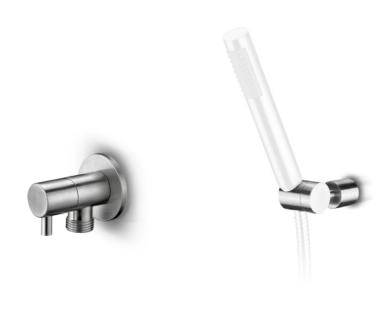

### **JEE-O** accessories

body jet

shower holder

Freestanding basins and bath made from DADOquartz. Available in white and with spray painted matt outside.