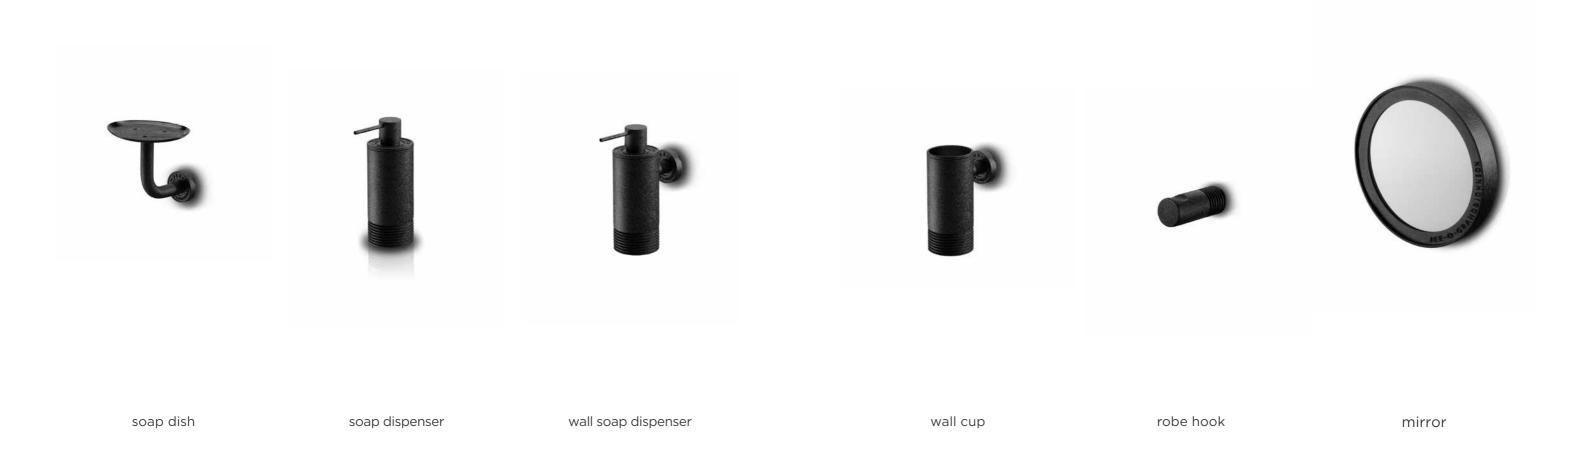

### **JEE-O** accessories

body jet

shower holder

Freestanding basins and bath made from DADOquartz. Available in white and with spray painted matt outside.