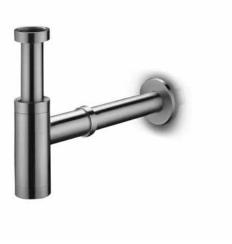

estanding showers and bath mixer, wall bath mixer, wall and top mounted basin mixers.

Available in brushed or polished stainless steel.









accessories.

**JEE-O** slimline series

# Freestanding shower and bath mixers, wall and top mounted basin mixers and Available in brushed or structured black stainless steel. shower 01 bath 01 bath mixer 02







Freestanding shower mixers and bath mixer.
Available in brushed or polished stainless steel.







JEE-O original series







shower 02

shower 01

shower 02TH

Freestanding shower mixers.

Available in brushed or polished stainless steel.





Make your JEE-O mini-wellness experience complete with the different JEE-O accessories. Available in stainless steel brushed, polished, hammercoated, powdercoated or structured black.









wall bracket

basin plug

siphon

### **JEE-O** accessories



body jet

shower holder



Freestanding basins and bath made from DADOquartz. Available in white and with spray painted matt outside.







# JEE-O flow series by Brian Sironi







Freestanding basins and bath made from DADOquartz. Available in white and with spray painted matt outside.













bath



basin

Freestanding basin and bath made from DADOquartz. Available in white and with spray painted matt outside.











basin

Freestanding basin and bath made from DADOquartz. Available in white and with spray painted matt outside.









bath

### JEE-O dubai series



basin

Freestanding basin and bath made from DADOquartz. Available in white and with spray painted matt outside.







bath

#### **JEE-O london