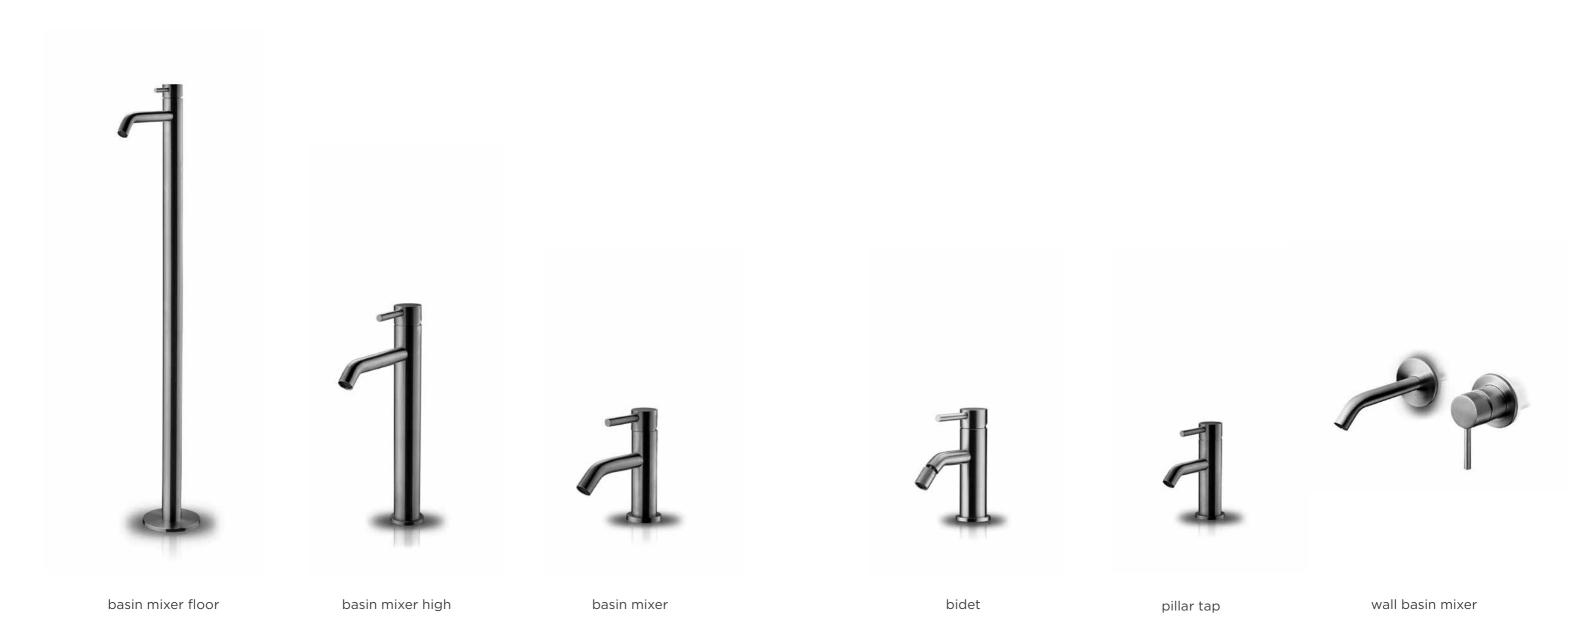

#### **JEE-O** collection

Freestanding shower and bath mixer, wall shower mixer, wall and top mounted basin mixers.

Available in brushed stainless steel.

36

JEE-O flow basins and bath on page 74

Freestanding showers and bath mixer, wall and top mounted basin mixers and accessories.

Available in brushed (RAW) or coated stainless steel.