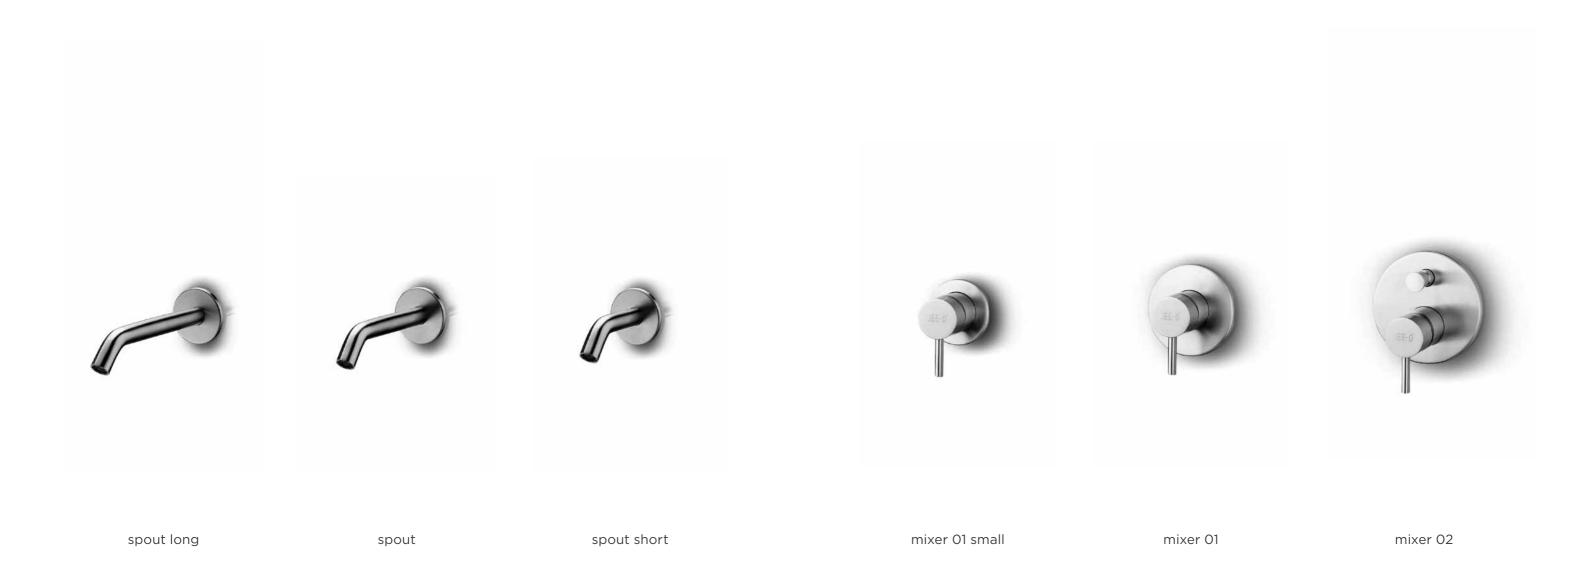

accessories.

**JEE-O** slimline series

# Freestanding shower and bath mixers, wall and top mounted basin mixers and Available in brushed or structured black stainless steel. shower 01 bath 01 bath mixer 02

Freestanding shower mixers and bath mixer.
Available in brushed or polished stainless steel.