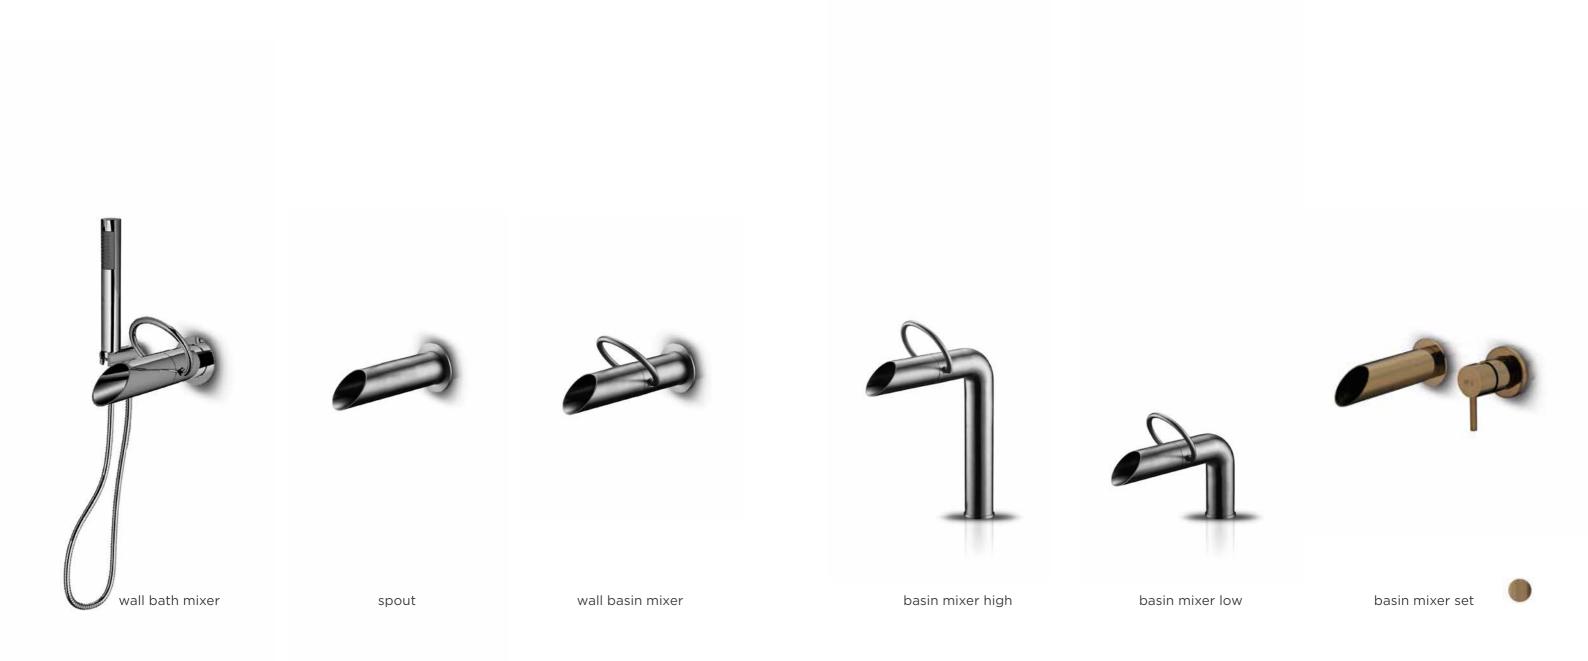

#### **JEE-O** collection

Freestanding shower and bath mixer, wall shower mixer, wall and top mounted basin mixers.

Available in brushed stainless steel.

36

JEE-O flow basins and bath on page 74

Freestanding showers and bath mixer, wall and top mounted basin mixers and accessories.

Available in brushed (RAW) or coated stainless steel.