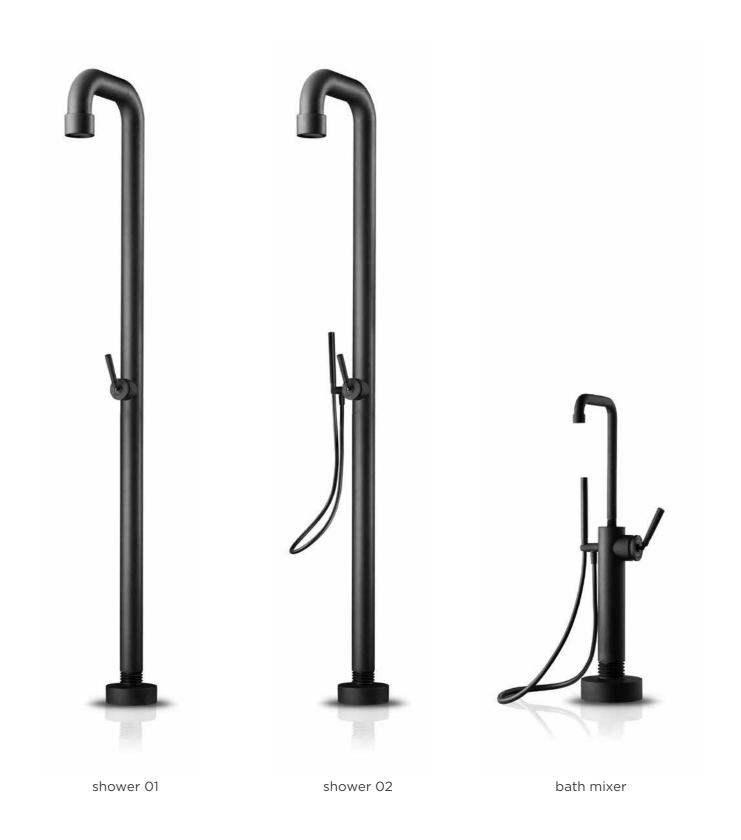

# Freestanding shower and bath mixers, wall and top mounted basin mixers and Available in brushed or structured black stainless steel. shower 01 bath 01 bath mixer 02

Freestanding shower mixers and bath mixer.
Available in brushed or polished stainless steel.