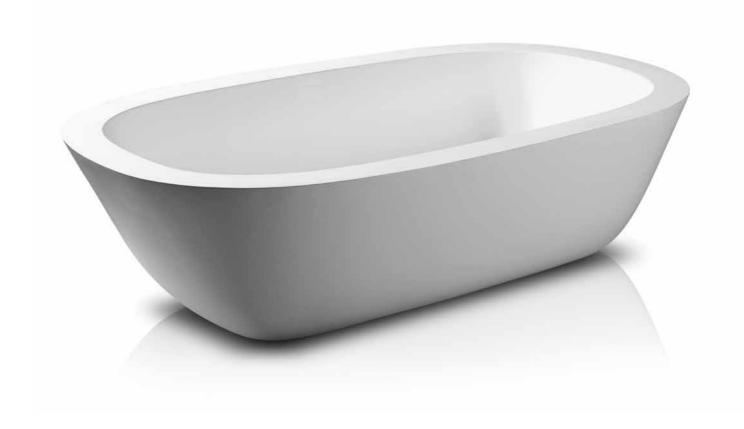

# JEE-O flow series by Brian Sironi

Freestanding basins and bath made from DADOquartz. Available in white and with spray painted matt outside.

bath

basin

Freestanding basin and bath made from DADOquartz. Available in white and with spray painted matt outside.