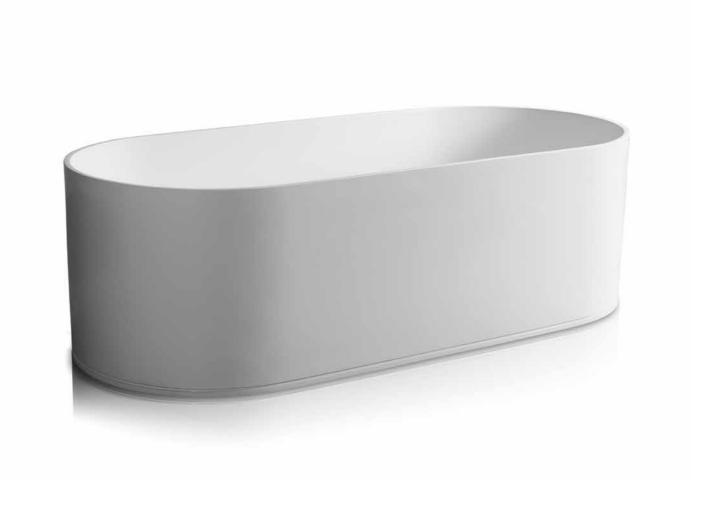

# JEE-O flow series by Brian Sironi

Freestanding basins and bath made from DADOquartz. Available in white and with spray painted matt outside.

bath

basin

Freestanding basin and bath made from DADOquartz. Available in white and with spray painted matt outside.