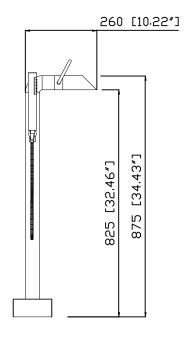

## JEE-O pure bath mixer specifications

left flow handshower

middle off

right flow spout

Article code:

**300-3310** (brushed) **300-3311** (polished)

Material:

Stainless Steel r304

Cartridge:

Kerox ceramic mixing mechanism (progressive) with diverter, item code **005-0202** 

Cleaning:

Thread:

Connection:

JEE-O protect 2 x G 1/2" (ø15mm / 0.6") nylon<sup>(out)</sup>/epdm<sup>(in)</sup> flexhose with brass swivel

British Standard Pipe (BSP)

Flexhose:

150 cm length

Flow  $^{\rm at\ water\ of\ 38\,^{\circ}C\ /100,4\,^{\circ}F}{:}$  9I /2.4gal p/m at 3bar presure

Dimension package:

L 137 x W 47 x H 19 cm

Total weight:

8 kg / 17.6 lbs 1.5 kg / 3.3 lbs