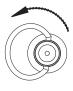

## JEE-O pure bath mixer specifications

left flow handshower

middle off

right flow spout

Article code:

**300-3310** (brushed) **300-3311** (polished)

Material:

Stainless Steel r304