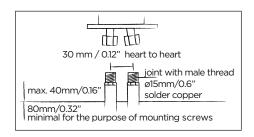

Cartridge:

Kerox ceramic mixing mechanism (progressive) with diverter, item code **005-0202** 

Cleaning:

Thread:

Connection:

JEE-O protect 2 x G 1/2" (ø15mm / 0.6") nylon<sup>(out)</sup>/epdm<sup>(in)</sup> flexhose with brass swivel

British Standard Pipe (BSP)

Flexhose:

150 cm length

Flow  $^{\rm at\ water\ of\ 38\,^{\circ}C\ /100,4\,^{\circ}F}{:}$  9I /2.4gal p/m at 3bar presure

Dimension package:

L 137 x W 47 x H 19 cm

Total weight:

8 kg / 17.6 lbs 1.5 kg / 3.3 lbs