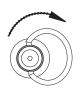

## JEE-O pure bath mixer specifications

left flow handshower

middle off

right flow spout

Article code:

**300-3310** (brushed) **300-3311** (polished)

Material:

Stainless Steel r304