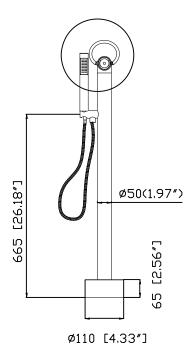

## JEE-O pure bath mixer specifications

left flow handshower

middle off

right flow spout

Article code:

**300-3310** (brushed) **300-3311** (polished)

Material:

Stainless Steel r304

Cartridge:

Kerox ceramic mixing mechanism (progressive) with diverter, item code **005-0202** 

Cleaning:

Thread:

Connection:

JEE-O protect 2 x G 1/2" (ø15mm / 0.6") nylon<sup>(out)</sup>/epdm<sup>(in)</sup> flexhose with brass swivel

British Standard Pipe (BSP)

Flexhose:

150 cm length

Flow  $^{\rm at\ water\ of\ 38\,^{\circ}C\ /100,4\,^{\circ}F}{:}$  9I /2.4gal p/m at 3bar presure

Dimension package:

L 137 x W 47 x H 19 cm

Total weight:

8 kg / 17.6 lbs 1.5 kg / 3.3 lbs