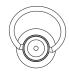

## JEE-O pure bath mixer specifications

left flow handshower

middle off

right flow spout

Article code:

**300-3310** (brushed) **300-3311** (polished)

Material:

Stainless Steel r304