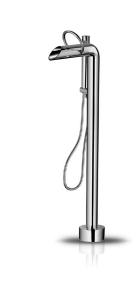

## JEE-O pure bath mixer specifications

left flow handshower

middle off

right flow spout

Article code:

**300-3310** (brushed) **300-3311** (polished)

Material:

Stainless Steel r304

Cartridge:

Kerox ceramic mixing mechanism (progressive) with diverter, item code **005-0202** 

Cleaning:

Thread:

Connection:

JEE-O protect 2 x G 1/2" (ø15mm / 0.6") nylon<sup>(out)</sup>/epdm<sup>(in)</sup> flexhose with brass swivel

British Standard Pipe (BSP)

Flexhose:

150 cm length

Flow  $^{\rm at\ water\ of\ 38\,^{\circ}C\ /100,4\,^{\circ}F}{:}$  9I /2.4gal p/m at 3bar presure

Dimension package:

L 137 x W 47 x H 19 cm

Total weight:

8 kg / 17.6 lbs 1.5 kg / 3.3 lbs