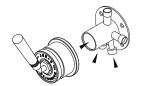

Stainless Steel r304 hammercoat black (1.5) Electro powder spray Kerox ceramic mixing mechanism (progressive), 2 year warranty item code **005-0203** 

cleaning vinegar or alcohol 4 x G  $\frac{1}{2}$ " (ø15mm / 0.6" ) British Standard Pipe (BSP)