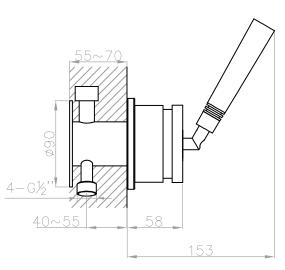

Stainless Steel r304 hammercoat black (1.5) Electro powder spray Kerox ceramic mixing mechanism (progressive), 2 year warranty item code **005-0203** 

cleaning vinegar or alcohol 4 x G  $\frac{1}{2}$ " (ø15mm / 0.6" ) British Standard Pipe (BSP)

Flow <sup>at water of 38°C /100,4°F</sup>: 10I /2,6gal p/m at 3bar presure

Dimension package:

Total weight: Package weight:

HS code: 84818011900

L 28 x W 20 x H 14 cm 2.8 kg / 6.2 lbs 0.3 kg / 0.7lbs