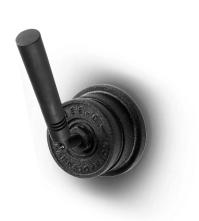

Stainless Steel r304 hammercoat black (1.5) Electro powder spray Kerox ceramic mixing mechanism (progressive), 2 year warranty item code **005-0203** 

cleaning vinegar or alcohol 4 x G  $\frac{1}{2}$ " (ø15mm / 0.6" ) British Standard Pipe (BSP)