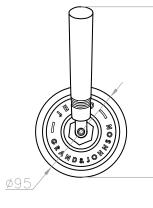

Stainless Steel r304 hammercoat black (1.5) Electro powder spray Kerox ceramic mixing mechanism (progressive), 2 year warranty item code **005-0203** 

cleaning vinegar or alcohol 4 x G  $\frac{1}{2}$ " (ø15mm / 0.6" ) British Standard Pipe (BSP)

Flow <sup>at water of 38°C /100,4°F</sup>: 10I /2,6gal p/m at 3bar presure

Dimension package:

Total weight: Package weight:

HS code: 84818011900

L 28 x W 20 x H 14 cm 2.8 kg / 6.2 lbs 0.3 kg / 0.7lbs