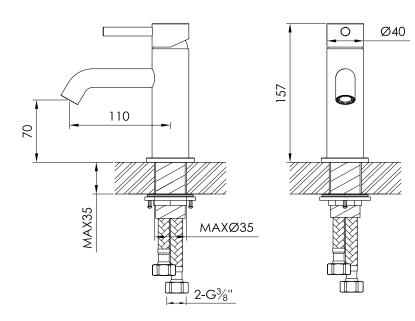

## JEE-O slimline basin mixer low specifications

Note: UV radiation and extreme temperature can affect the color and structure of the surface of the structured black version.

800-1700 Article code:

brushed stainless steel

800-1703

stuctured black stainless steel

Material: Stainless Steel r304

Sedal ceramic mixing mechanism (35mm), item code **005-0101** Cartridge:

Cleaning: JEE-O protect Connection:

 $2 \times G \frac{3}{8}$ " (Ø10mm / 0.4") nylon<sup>(out)</sup>/epdm<sup>(in)</sup> flexhose with brass swivel

British Standard Pipe (BSP) Thread:

Dimension package: Total weight:

L 31 x W 22.5 x H 8 cm 1.37 kg

Package weight: 0.29 kg

2 year warranty

HS code: 84818011900