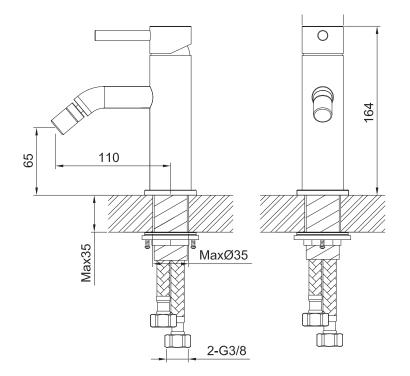

Connection:

 $2 \times G \frac{3}{8}$ " (Ø10mm / 0.4") nylon<sup>(out)</sup>/epdm<sup>(in)</sup> flexhose with brass swivel

British Standard Pipe (BSP) Thread:

Dimension package: Total weight: Package weight: