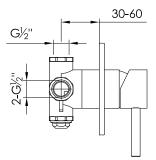

Stainless Steel r304

Sedal ceramic mixing mechanism (40mm), item code **005-0102** JEE-O protect Connection: Thread:

Dimension package: Total weight: Package weight:

2 year warranty

3 x G ½" (ø15mm / 0.6") British Standard Pipe (BSP)