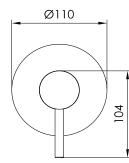

Stainless Steel r304

Sedal ceramic mixing mechanism (40mm), item code **005-0102** JEE-O protect Connection: Thread:

Dimension package: Total weight: Package weight:

2 year warranty

3 x G ½" (ø15mm / 0.6") British Standard Pipe (BSP)