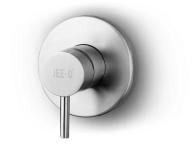

Stainless Steel r304

Sedal ceramic mixing mechanism (40mm), item code **005-0102** JEE-O protect Connection: Thread:

Dimension package: Total weight: Package weight:

2 year warranty

3 x G ½" (ø15mm / 0.6") British Standard Pipe (BSP)