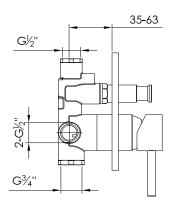

800-2203

stuctured black stainless steel

Thread:

Connection:

1 x G ¾" (ø19mm / 0.75") 3 x G ½" (ø15mm / 0.6") British Standard Pipe (BSP)

Dimension package: Total weight: Package weight:

L 22 x W 18 x H 19 cm 1.82 kg 0.42 kg

Material: Stainless Steel r304

Sedal ceramic mixing mechanism (40mm), item code  ${\bf 005\text{-}0102}$ Cartridge:

Cleaning: JEE-O protect 2 year warranty

HS code: 84818011900

JEE-O slimline mixer 02 specifications | December 2017 © JEE-O