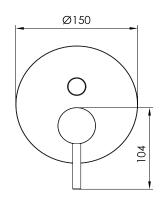

Material: Stainless Steel r304

Sedal ceramic mixing mechanism (40mm), item code  ${\bf 005\text{-}0102}$ Cartridge:

Cleaning: JEE-O protect 2 year warranty

HS code: 84818011900

JEE-O slimline mixer 02 specifications | December 2017 © JEE-O