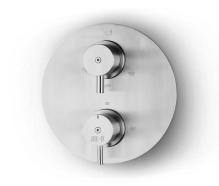

## JEE-O slimline mixer TH specifications

Note: UV radiation and extreme temperature can affect the color and structure of the surface of the structured black version

Article code:

Cartridges:

800-2300

brushed stainless steel

800-2303

stuctured black stainless steel

Material: Stainless Steel r304

Vernet mixing mechanism (thermostatic), item code 005-0501 and Fluhs ceramic diverter mechanism, item code 005-0601

JEE-O protect Cleaning:

Flow at water of 38°C /100,4°F: N/A

Connection:

Thread:

2 x G  $\frac{1}{2}$ " (ø15mm / 0.6") in 3 x G  $\frac{1}{2}$ " (ø15mm / 0.6") out British Standard Pipe (BSP)

Dimension package: Total weight: Package weight:

L 21 x W 20 x H 16,5 cm 3.3 kg 0.3 kg

2 year warranty

HS code:

84818011900