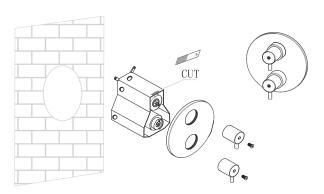

## JEE-O slimline mixer TH specifications

Note: UV radiation and extreme temperature can affect the color and structure of the surface of the structured black version

Article code:

Cartridges:

800-2300

brushed stainless steel

800-2303

stuctured black stainless steel

Material: Stainless Steel r304

Vernet mixing mechanism (thermostatic), item code 005-0501 and Fluhs ceramic diverter mechanism, item code 005-0601

JEE-O protect Cleaning:

Flow at water of 38°C /100,4°F: N/A

Connection:

Thread:

2 x G  $\frac{1}{2}$ " (ø15mm / 0.6") in 3 x G  $\frac{1}{2}$ " (ø15mm / 0.6") out British Standard Pipe (BSP)

Dimension package: Total weight: Package weight:

L 21 x W 20 x H 16,5 cm 3.3 kg 0.3 kg

2 year warranty

HS code:

84818011900