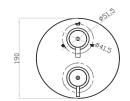

Flow at water of 38°C /100,4°F: N/A

Connection:

Thread:

2 x G  $\frac{1}{2}$ " (ø15mm / 0.6") in 3 x G  $\frac{1}{2}$ " (ø15mm / 0.6") out British Standard Pipe (BSP)

Dimension package: Total weight: Package weight: