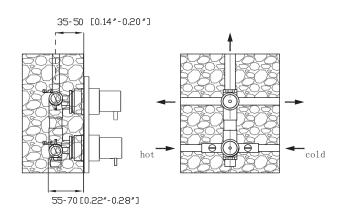

Flow at water of 38°C /100,4°F: N/A

Connection:

Thread:

2 x G  $\frac{1}{2}$ " (ø15mm / 0.6") in 3 x G  $\frac{1}{2}$ " (ø15mm / 0.6") out British Standard Pipe (BSP)

Dimension package: Total weight: Package weight: