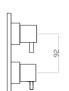

Flow at water of 38°C /100,4°F: N/A

Connection:

Thread:

2 x G  $\frac{1}{2}$ " (ø15mm / 0.6") in 3 x G  $\frac{1}{2}$ " (ø15mm / 0.6") out British Standard Pipe (BSP)

Dimension package: Total weight: Package weight: