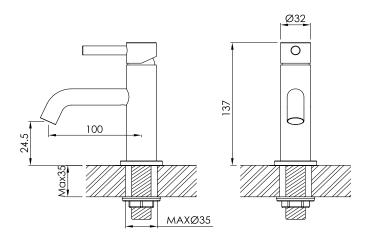

## JEE-O slimline pillar tap specifications

Note:

UV radiation and extreme temperature can affect the color and structure of the surface of the structured black version

Article code:

800-1710

brushed stainless steel

800-1713

stuctured black stainless steel

Material:

Stainless Steel r304

Cartridges:

JEE-O ceramic valve, item code **005-0403** 

Cleaning:

JEE-O protect

Connection:

Thread:

Dimension package: Total weight: Package weight:

British Standard Pipe (BSP)

with brass swivel

G  $\frac{1}{2}$ " (ø15mm / 0.6") nylon<sup>(out)</sup>/epdm<sup>(in)</sup> flexhose

L 31 x W 22.5 x H 8 cm 1.15 kg 0,25 kg