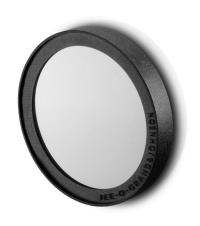

## JEE-O soho mirror 50 specifications

Note: UV radiation and extreme temperature can affect the color and structure of the JEE-O soho wall surface.

> L 54 x W 54 x H 8 cm 4.34 kg 0.96 kg

Article code:

701-0120

Brushed stainless steel - **RAW** 

701-0122

Hammercoated black matt

**701-0128** green RAL 6003 Powder coating matt

**701-0129** grey RAL 7040 Powder coating matt

Material: Stainless Steel r304
Coating: 1.5 Electro powder spray
Cleaning: soapwater or alcohol