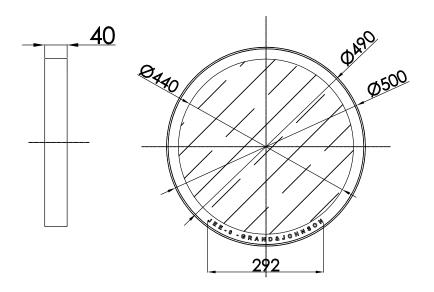

## JEE-O soho mirror 50 specifications

Note: UV radiation and extreme temperature can affect the color and structure of the JEE-O soho wall surface.

> L 54 x W 54 x H 8 cm 4.34 kg 0.96 kg

Article code:

701-0120

Brushed stainless steel - **RAW** 

701-0122

Hammercoated black matt

**701-0128** green RAL 6003 Powder coating matt

**701-0129** grey RAL 7040 Powder coating matt

Material: Stainless Steel r304
Coating: 1.5 Electro powder spray
Cleaning: soapwater or alcohol

HS code: 84818011900

Dimension package:

Total weight: Package weight:

2 year warranty

JEE-O soho mirror 50 specifications | February 2017 © JEE-O Models are subject to change and specs may contain typographical errors.