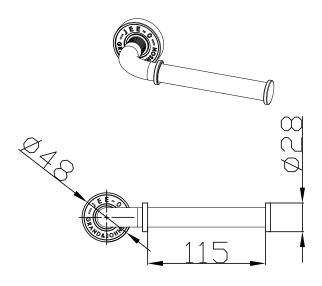

Note: UV radiation and extreme temperature can affect the color and structure of the JEE-O soho wall surface.

| Article code: | <b>701-0010</b><br>Brushed stainless steel - <b>RAW</b> | Dimension package:<br>Total weight:<br>Package weight: | L21 x B10 x H5,5 cm<br>0.31 kg<br>0.07 kg |
|---------------|---------------------------------------------------------|--------------------------------------------------------|-------------------------------------------|
|               | 701-0012<br>Hammercoated black matt                     | 2 year warranty                                        |                                           |
|               | <b>701-0018</b> green RAL 6003<br>Powder coating matt   |                                                        |                                           |
|               | 701-0019 grey RAL 7040<br>Powder coating matt           |                                                        |                                           |
| Material:     | Stainless Steel r304                                    |                                                        |                                           |
| Coating:      | 1.5 Electro powder spray                                |                                                        |                                           |
| Cleaning:     | cleaning vinegar or alcohol                             | HS code:                                               | 84818011900                               |