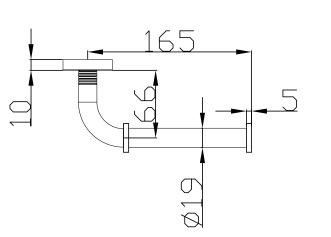

Note: UV radiation and extreme temperature can affect the color and structure of the JEE-O soho wall surface.

| Article code: | <b>701-0010</b><br>Brushed stainless steel - <b>RAW</b> | Dimension package:<br>Total weight:<br>Package weight: | L21 x B10 x H5,5 cm<br>0.31 kg<br>0.07 kg |
|---------------|---------------------------------------------------------|--------------------------------------------------------|-------------------------------------------|
|               | 701-0012<br>Hammercoated black matt                     | 2 year warranty                                        |                                           |
|               | <b>701-0018</b> green RAL 6003<br>Powder coating matt   |                                                        |                                           |
|               | 701-0019 grey RAL 7040<br>Powder coating matt           |                                                        |                                           |
| Material:     | Stainless Steel r304                                    |                                                        |                                           |
| Coating:      | 1.5 Electro powder spray                                |                                                        |                                           |
| Cleaning:     | cleaning vinegar or alcohol                             | HS code:                                               | 84818011900                               |