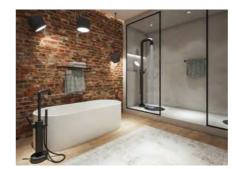

#### JEE-O unique bathrooms

Together with the well-known Dutch interior designer Edward van Vliet, JEE-O has designed a stylish bathroom collection: the bloom series. Like all designs of the top designer, the refined collection was inspired by nature and geometry.

Van Vliet's love of nature and geometrical shapes is reflected in the smooth transition from facet to round shapes in the design of the baths and basins, and in the hexagonal-shaped faucet heads and handles. A sunflower served as inspiration for the shower head.

The timeless bloom collection includes all the elements for optimum bathroom enjoyment: a bath, top mounted and freestanding basins, a ceiling shower and wall shower, and accessories. Designed with care and vision, they are all eye-catchers with international allure to suit any bathroom.

"I think it is important to have a bathroom where everything is coordinated", says Edward Van Vliet "The bath and the shower must be generous. It's all about creating worlds. Apart from the fact that everything has to function properly, my aim is to enable people to fully embrace the world of water."