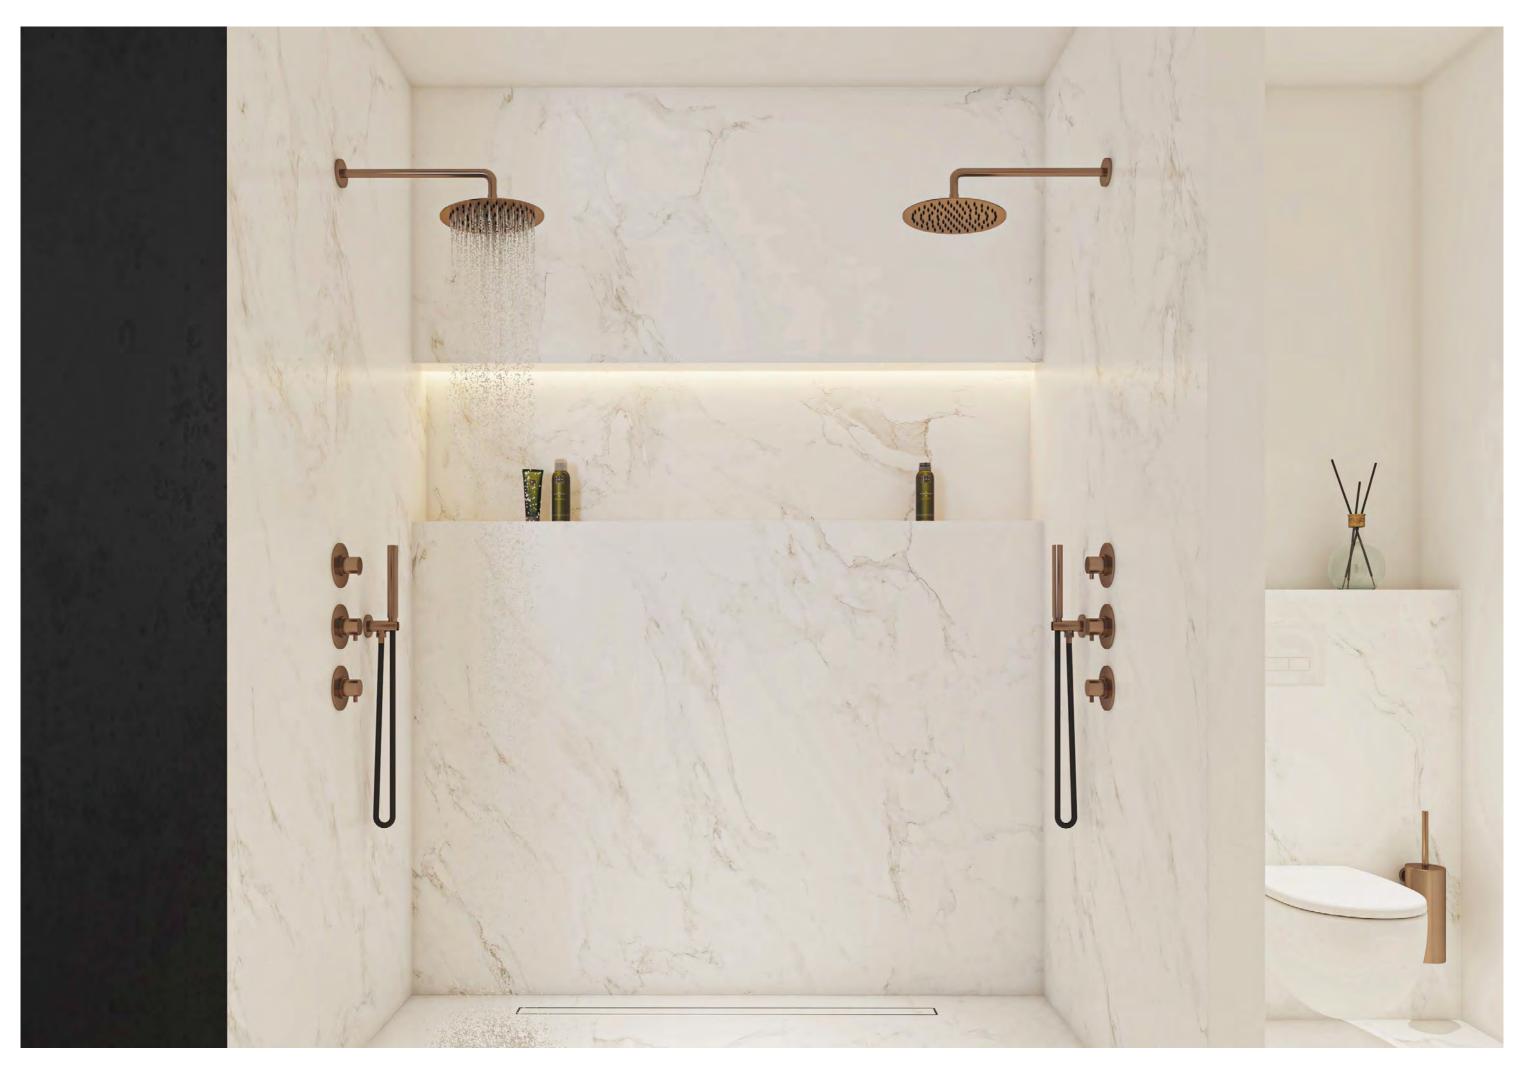

shelf

towel rack

The pure series is the embodiment of the natural energizing experience of flowing water. As the water cascades down from the spout, light is reflected in the water flow. Radiating the purest feeling that water can give. The pure series has a clean design with an O-ring to regulate both the water flow and the temperature.

This beautiful JEE-O pure series is designed by Lammert Moerman and consists of a freestanding shower, wall and top mounted faucets and a freestanding and wall mounted bath mixer.

JEE-O pure series by Lammert Moerman

Freestanding showers and bath mixer, wall bath mixer, wall and top mounted basin mixers.

Available in brushed and polished stainless steel.

JEE-O pure series by Lammert Moerman

shower 01

shower 02

bath mixer