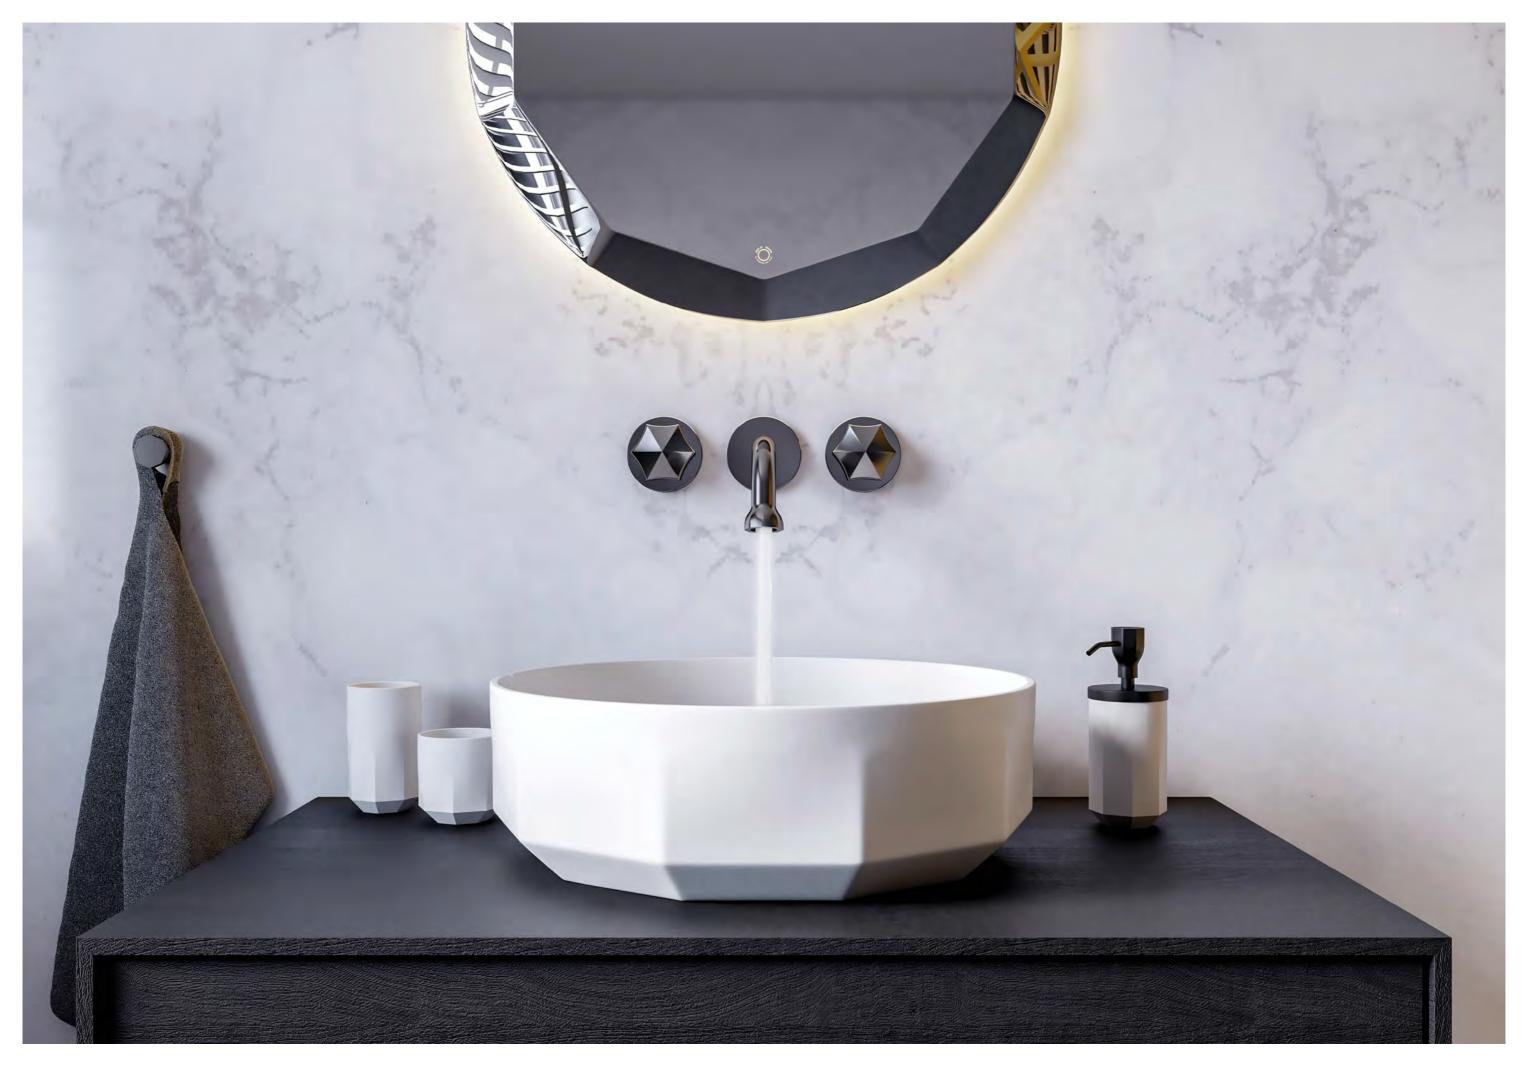

#### JEE-O unique bathrooms

Together with the well-known Dutch interior designer Edward van Vliet, JEE-O has designed a stylish bathroom collection: the bloom series. Like all designs of the top designer, the refined collection was inspired by nature and geometry.

Van Vliet's love of nature and geometrical shapes is reflected in the smooth transition from facet to round shapes in the design of the baths and basins, and in the hexagonal-shaped faucet heads and handles. A sunflower served as inspiration for the shower head.

The timeless bloom collection includes all the elements for optimum bathroom enjoyment: a bath, top mounted and freestanding basins, a ceiling shower and wall shower, and accessories. Designed with care and vision, they are all eye-catchers with international allure to suit any bathroom.

"I think it is important to have a bathroom where everything is coordinated", says Edward Van Vliet "The bath and the shower must be generous. It's all about creating worlds. Apart from the fact that everything has to function properly, my aim is to enable people to fully embrace the world of water."

### JEE-O bloom series by Edward van Vliet

Freestanding showers, bath mixer, wall and top mounted basin mixer, wall and ceiling showers, wall hand shower, accessories, cabinets, mirrors and a bath and basins.

Available in stainless steel gun metal and DADOquartz

JEE-O bloom series

by Edward van Vliet

shower 01 shower 02 bath mixer

wall basin mixer

•

basin mixer

•

bidet

•

spout long

•

spout short

•

valve - cold or hot

mirror 80 mirror 45

#### JEE-O bloom series

Photo: JEE-O Project: Milan, Italy

Featured items:

cup high - 601-0037, cup low - 601-0047, mirror 60 - 601-0117, wall basin mixer - 600-1506 basin low - SWMBAS80 and soap dispenser - 601-0056