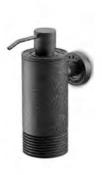

soap dish

soap dispenser

wall soap dispenser

wall cup

robe hook

0

mirror Ø30 / 50 cm

towel holder