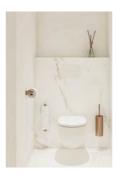

JEE-O toilets are unique. With their organic shape they are dedicated to the daily rituals. The toilets have a minimalistic design and give you comfort with the soft close and quick release seat.

JEE-O toilets are made from ceramic and available in a white and black matt finish. They match perfectly with the JEE-O baths and basins made from DADOquartz as well with the JEE-O series in black.

### **JEE-O** toilets

Wall mounted rimless toilet with soft close

JEE-O toilet black

toilet

Wall mounted rimless toilet with soft close

### **JEE-O** toilet white

Freestanding shower mixers and bath mixer.

Available in brushed and polished stainless steel.