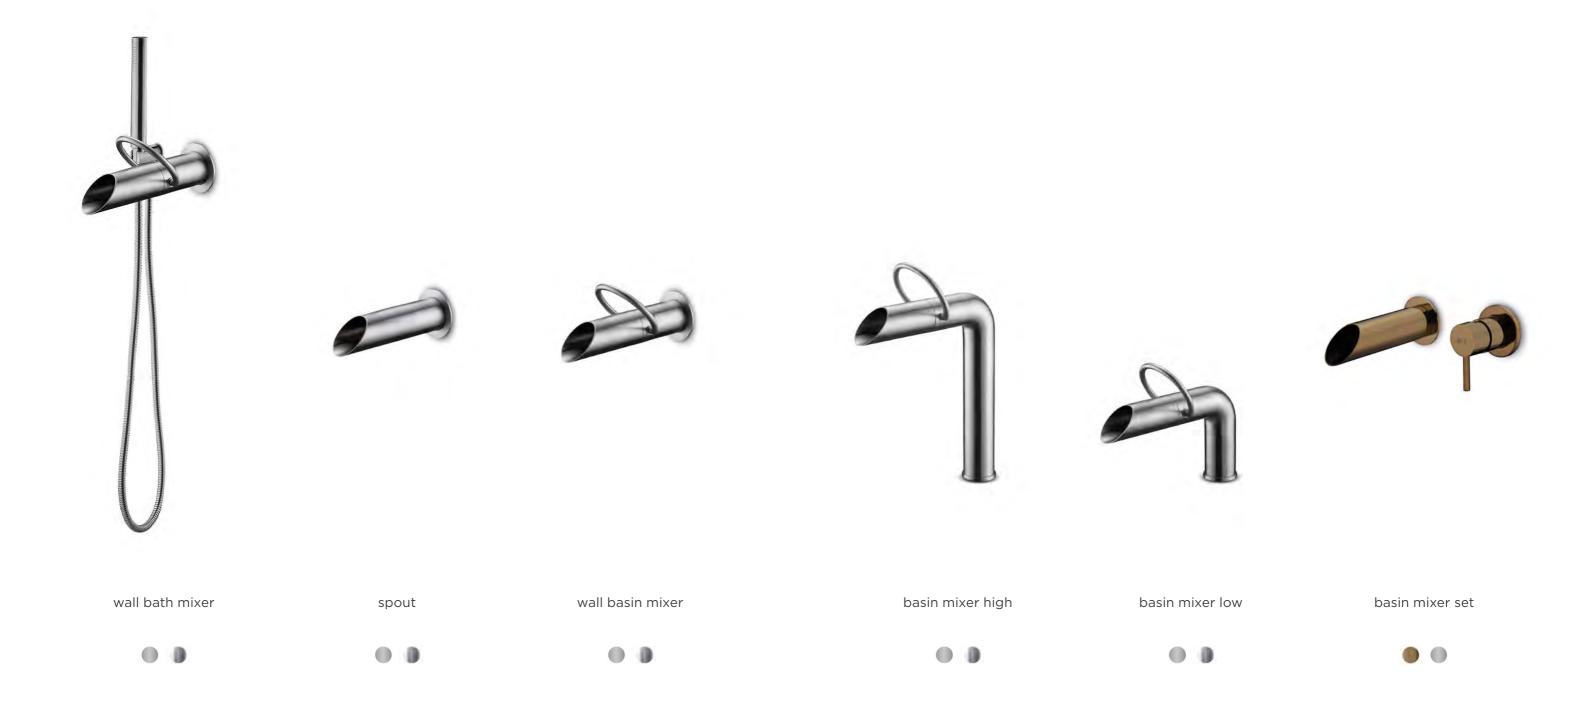

### JEE-O bloom series by Edward van Vliet

Freestanding showers, bath mixer, wall and top mounted basin mixer, wall and ceiling showers, wall hand shower, accessories, cabinets, mirrors and a bath and basins.

Available in stainless steel gun metal and DADOquartz

JEE-O bloom series

by Edward van Vliet

shower 01 shower 02 bath mixer

wall basin mixer

•

basin mixer

•

bidet

•

spout long

•

spout short

•

valve - cold or hot

mirror 80 mirror 45