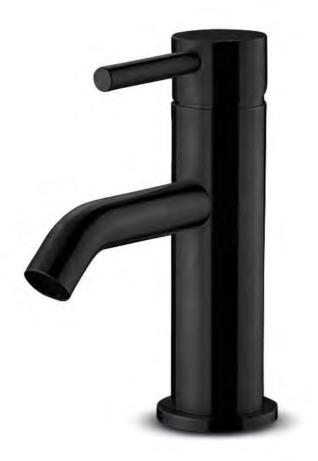

# JEE-O blue basin by Egoista for hotel Blue Nijmegen

structured black

bronze

This JEE-O slimline series is distinguished by the simplified forms and consists of a freestanding shower, freestanding bath mixers, top and wall mounted faucets, spouts a diversity of mixers and wall hand showers, wall and ceiling mounted shower heads and a body jet.

Adding colour to your bathroom helps creating a warm and luxurious atmosphere. The JEE-O slimline series is therefore available in brushed, structured black and bronze (pvd coated). All products are made from high quality stainless steel.