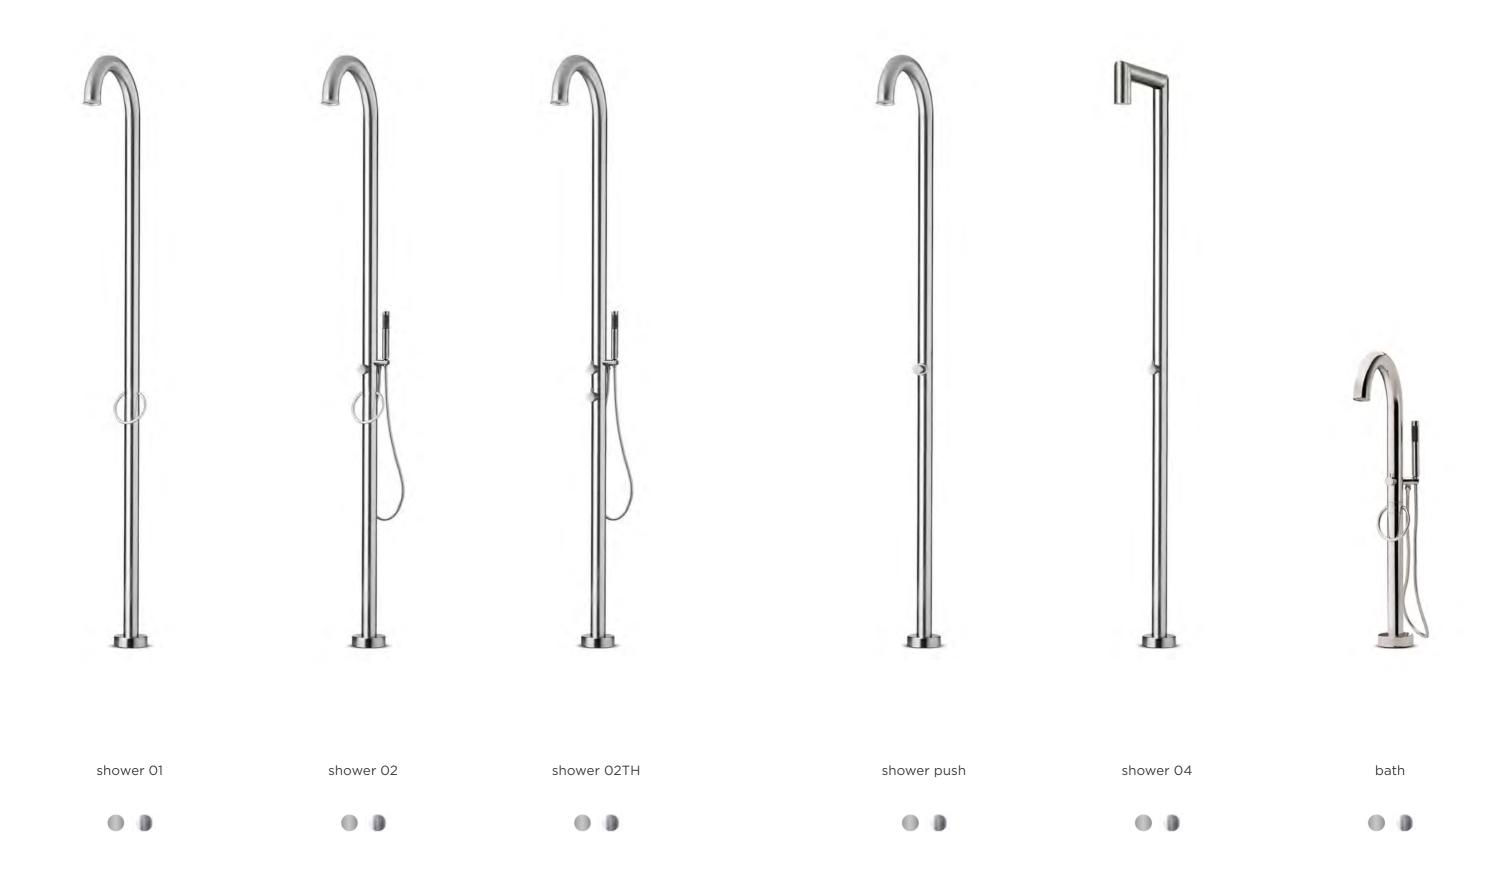

### **JEE-O** toilet white

Freestanding shower mixers and bath mixer.

Available in brushed and polished stainless steel.

# JEE-O original series

Freestanding shower mixers.

Available in brushed and polished stainless steel.