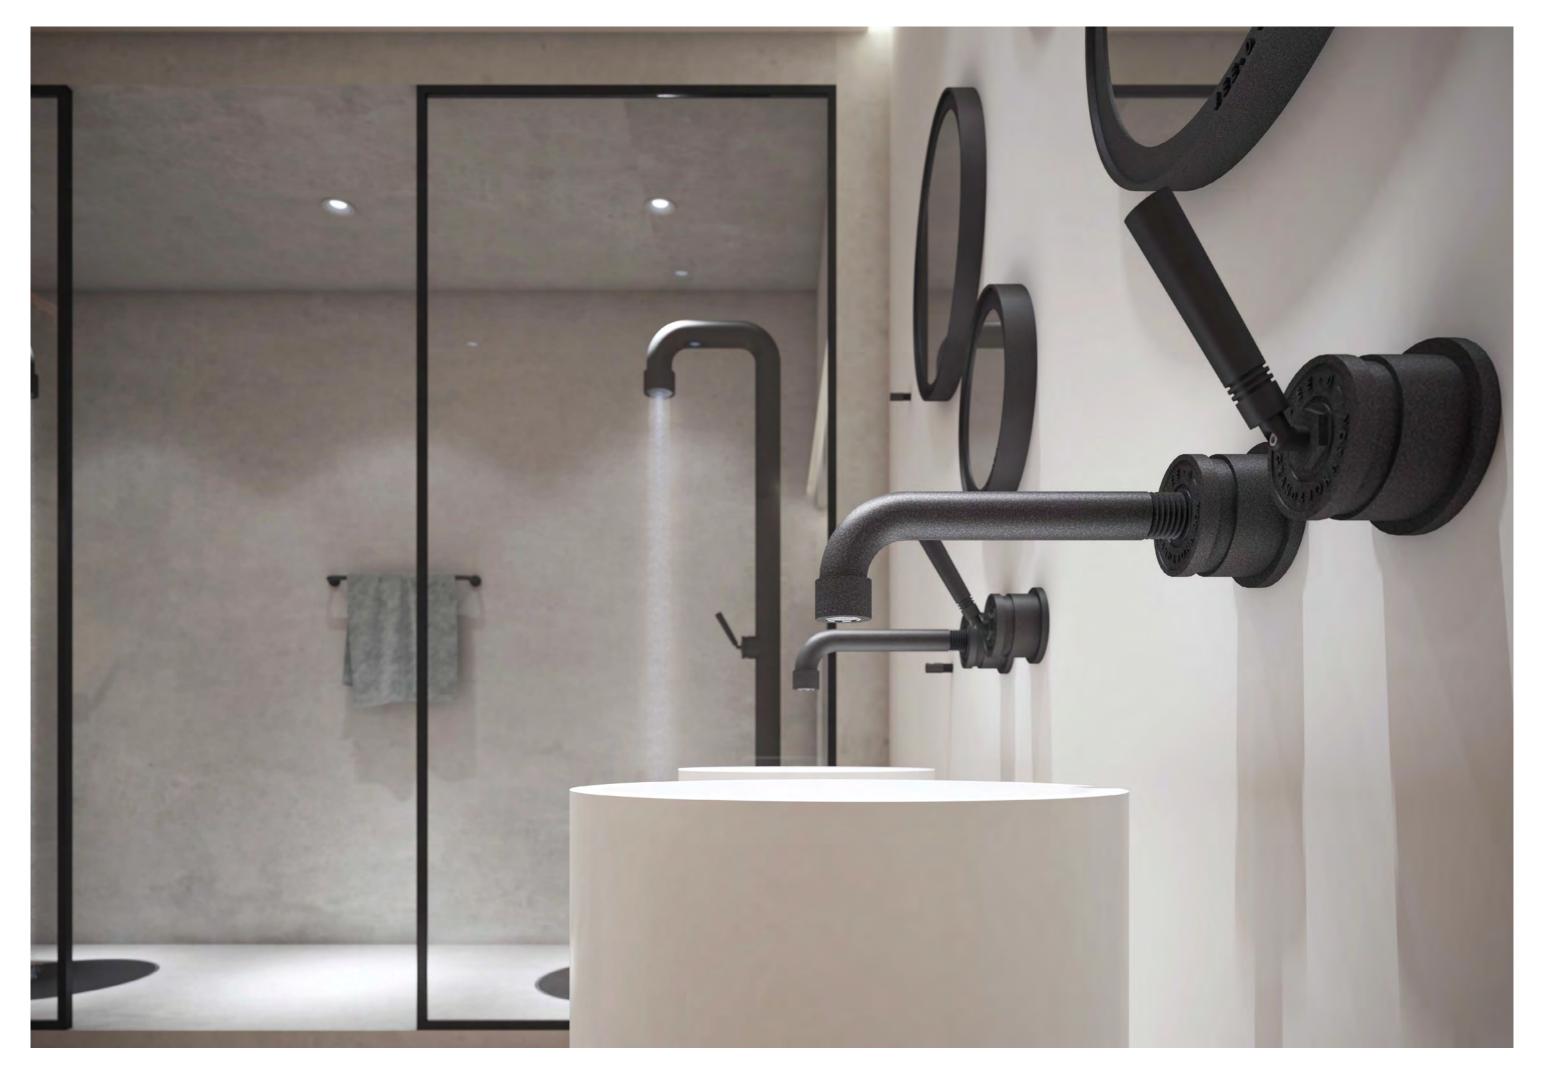

This beautiful JEE-O pure series is designed by Lammert Moerman and consists of a freestanding shower, wall and top mounted faucets and a freestanding and wall mounted bath mixer.

JEE-O pure series by Lammert Moerman

Freestanding showers and bath mixer, wall bath mixer, wall and top mounted basin mixers.

Available in brushed and polished stainless steel.

JEE-O pure series by Lammert Moerman

shower 01

shower 02

bath mixer