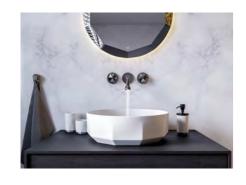

#### JEE-O bloom series

Photo: JEE-O Project: Milan, Italy

Featured items:

cup high - 601-0037, cup low - 601-0047, mirror 60 - 601-0117, wall basin mixer - 600-1506 basin low - SWMBAS80 and soap dispenser - 601-0056