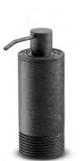

soap dish

soap dispenser

wall soap dispenser

wall cup

robe hook

0

mirror Ø30 / 50 cm

towel holder