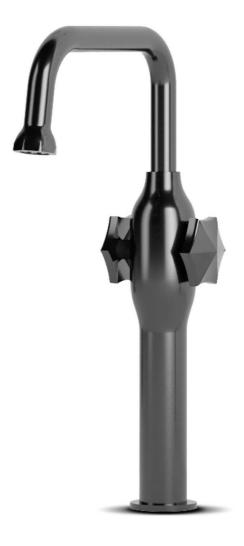

### JEE-O bloom series by Edward van Vliet

Freestanding showers, bath mixer, wall and top mounted basin mixer, wall and ceiling showers, wall hand shower, accessories, cabinets, mirrors and a bath and basins.

Available in stainless steel gun metal and DADOquartz

JEE-O bloom series

by Edward van Vliet

shower 01 shower 02 bath mixer

wall basin mixer

•

basin mixer

•