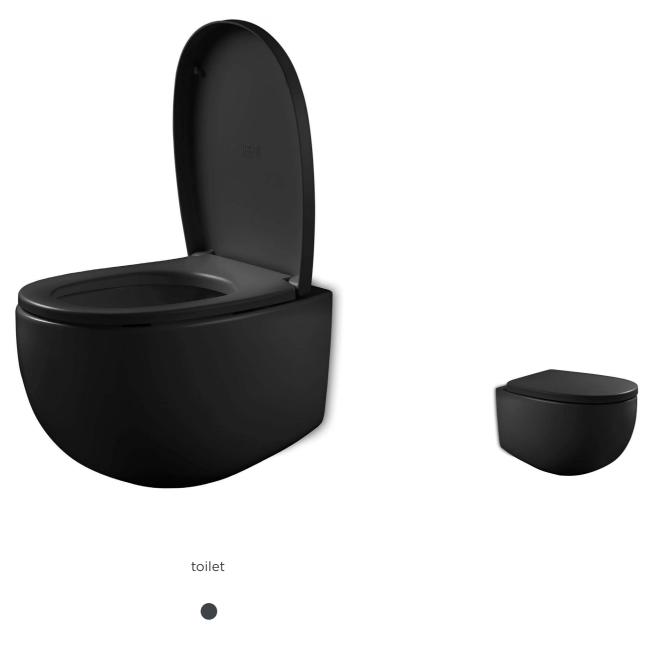

JEE-O toilets are unique. With their organic shape they are dedicated to the daily rituals. The toilets have a minimalistic design and give you comfort with the soft close and quick release seat.

JEE-O toilets are made from ceramic and available in a white and black matt finish. They match perfectly with the JEE-O baths and basins made from DADOquartz as well with the JEE-O series in black.

### **JEE-O** toilets

Wall mounted rimless toilet with soft close

JEE-O toilet black

toilet

Wall mounted rimless toilet with soft close