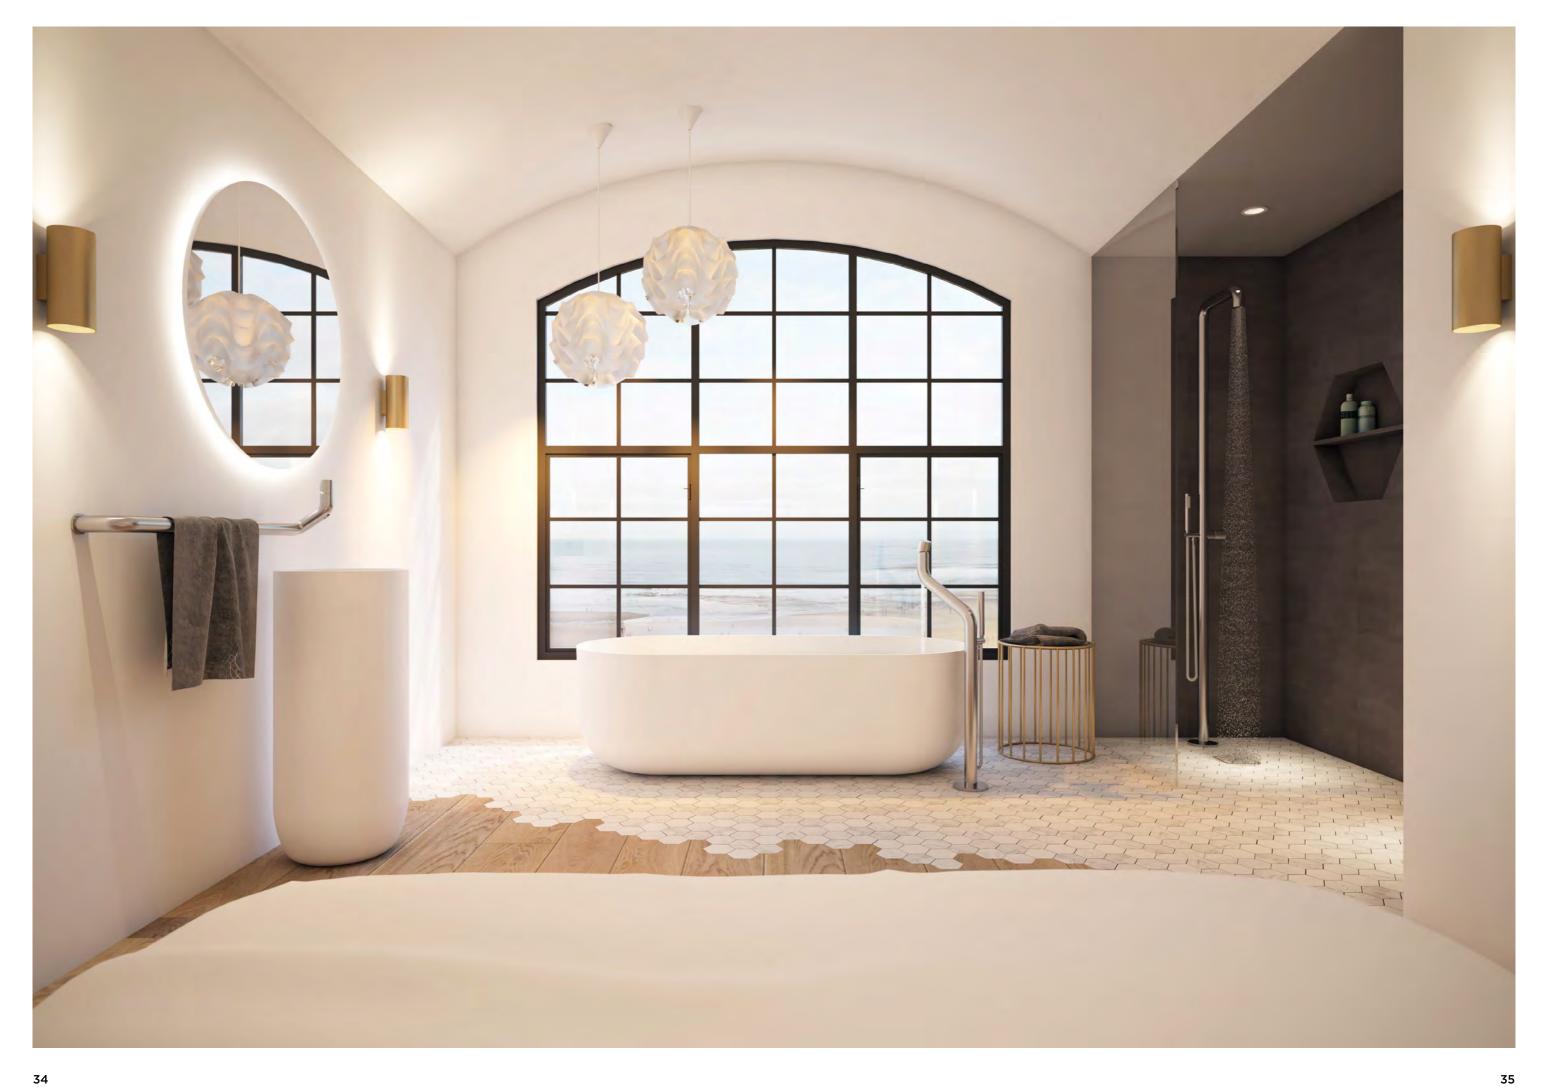

#### JEE-O flow series

Photo: JEE-O

Project: Venice, Italy

Featured items

wall basin mixer towel bar - 500-1570, basin high - SWMBAS72, mirror 80 - 501-0127 bath - SBM069, bath mixer - 500-3010 and shower 02 - 500-6110

#### JEE-O flow series

Photo: JEE-O

Project: Venice, Italy

Featured items:

wall basin mixer towel bar - 500-1570, basin high - SWMBAS72, mirror 80 - 501-0127 bath - SBM069, bath mixer - 500-3010

Page 46-47