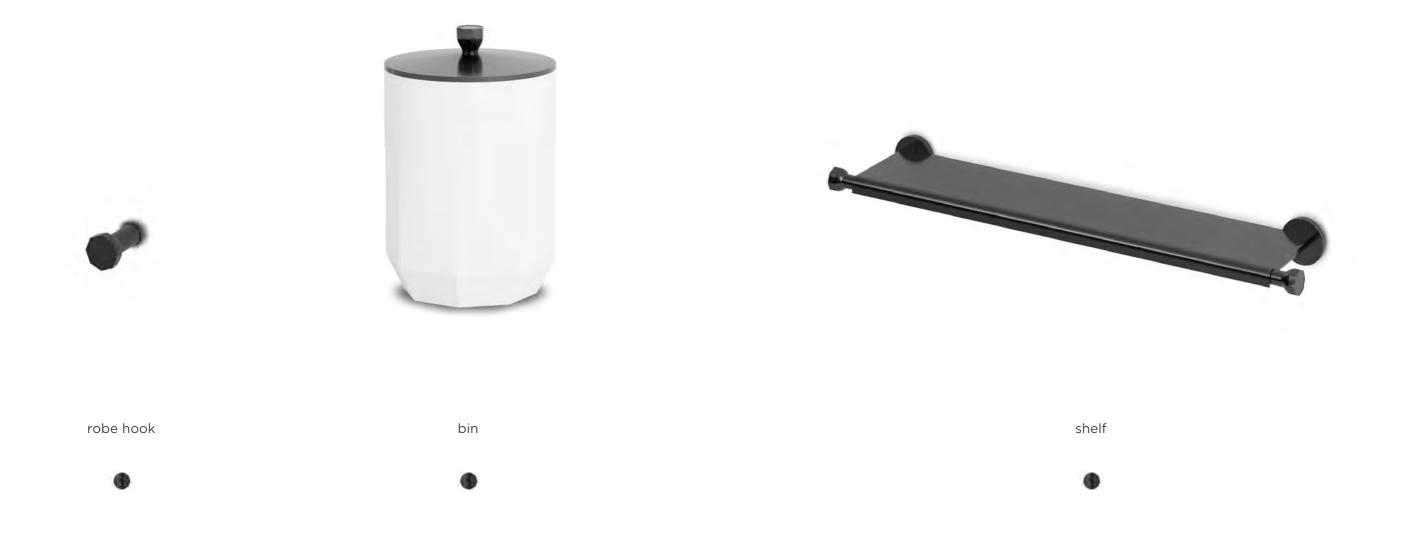

soap dish

soap dispenser

wall soap dispenser

wall cup

robe hook

0

mirror Ø30 / 50 cm

towel holder

shelf

towel rack

The pure series is the embodiment of the natural energizing experience of flowing water. As the water cascades down from the spout, light is reflected in the water flow. Radiating the purest feeling that water can give. The pure series has a clean design with an O-ring to regulate both the water flow and the temperature.