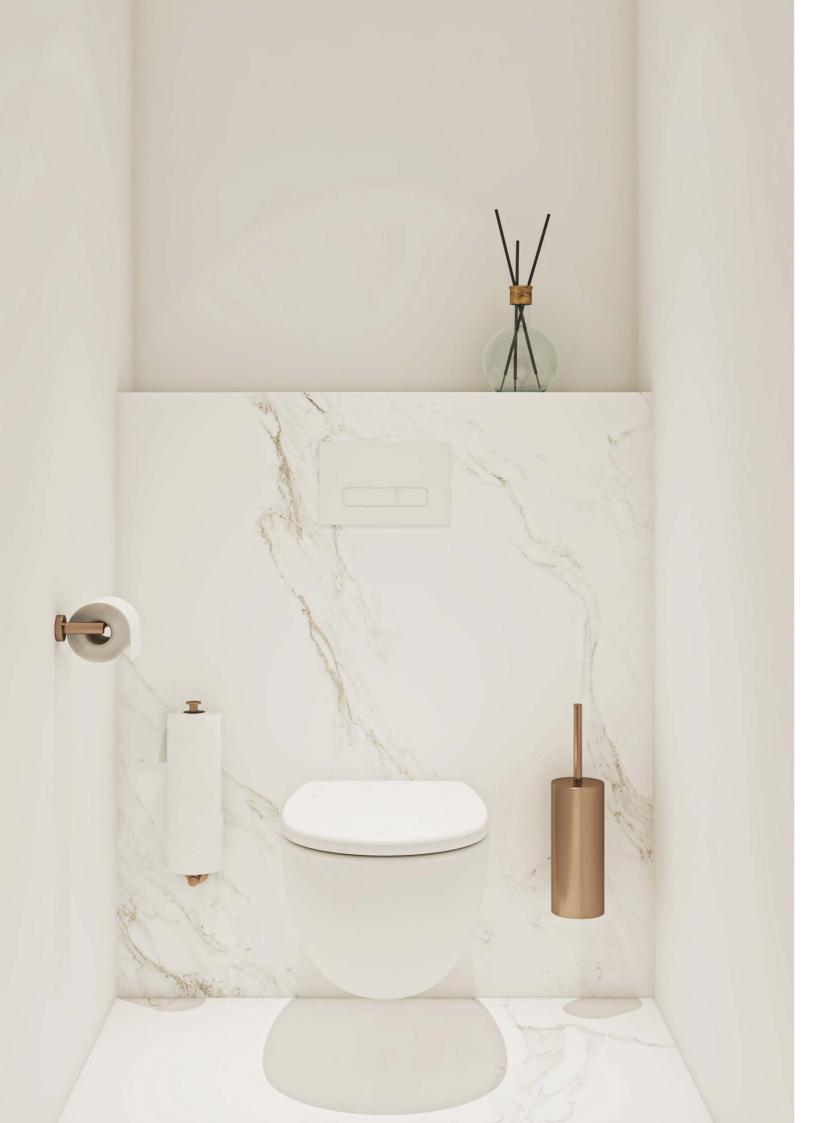

JEE-O toilets are unique. With their organic shape they are dedicated to the daily rituals. The toilets have a minimalistic design and give you comfort with the soft close and quick release seat.

JEE-O toilets are made from ceramic and available in a white and black matt finish. They match perfectly with the JEE-O baths and basins made from DADOquartz as well with the JEE-O series in black.

### **JEE-O** toilets

Wall mounted rimless toilet with soft close

JEE-O toilet black

toilet

Wall mounted rimless toilet with soft close

### **JEE-O** toilet white

Freestanding shower mixers and bath mixer.

Available in brushed and polished stainless steel.