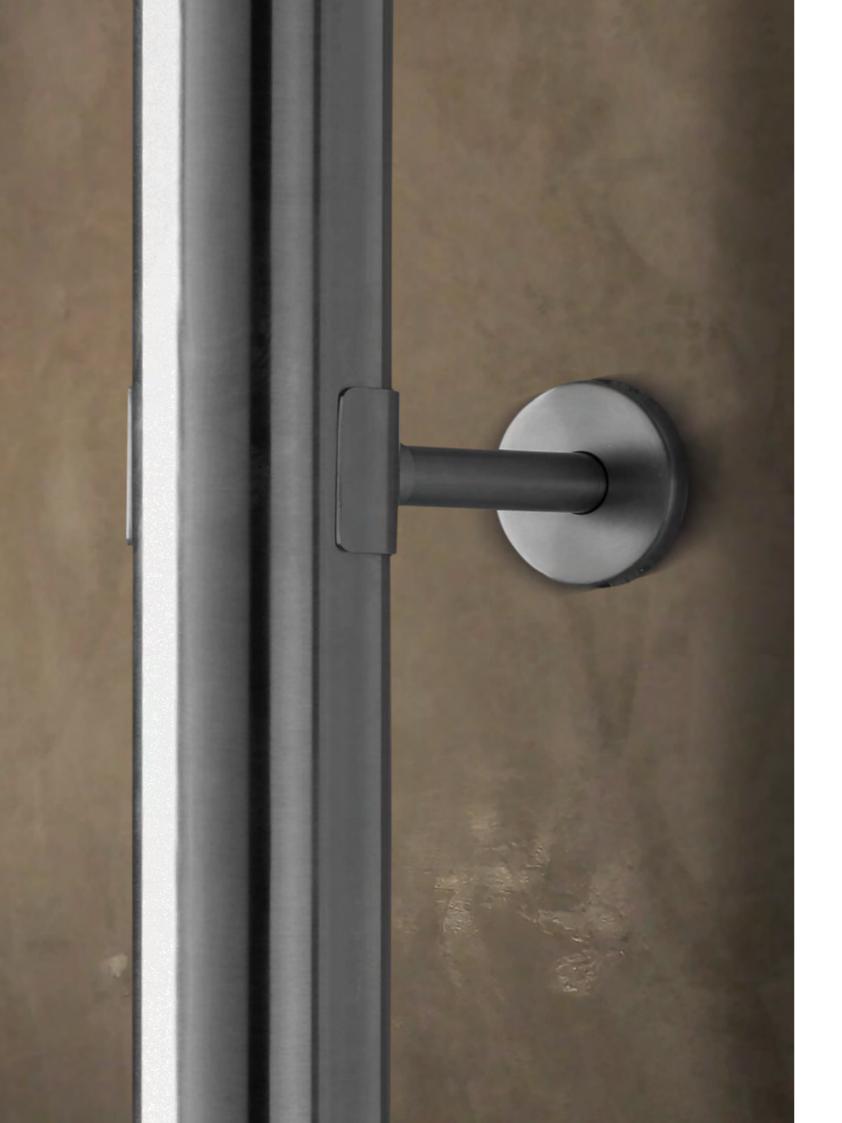

shelf

towel rack

The pure series is the embodiment of the natural energizing experience of flowing water. As the water cascades down from the spout, light is reflected in the water flow. Radiating the purest feeling that water can give. The pure series has a clean design with an O-ring to regulate both the water flow and the temperature.

This beautiful JEE-O pure series is designed by Lammert Moerman and consists of a freestanding shower, wall and top mounted faucets and a freestanding and wall mounted bath mixer.

JEE-O pure series by Lammert Moerman

Freestanding showers and bath mixer, wall bath mixer, wall and top mounted basin mixers.

Available in brushed and polished stainless steel.

JEE-O pure series by Lammert Moerman

shower 01

shower 02

bath mixer