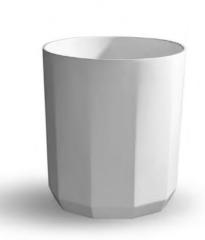

bath

basin high

basin

basin low

basin oval

Water takes on the shape of the object that contains it. That concept has been the starting point for Italian designer Brian Sironi in designing the JEE-O flow series. Up until the moment water flows from the faucet and is free to take on any shape, it has the shape of the pipes through which it flows.

Freestanding bath and basin made from DADOquartz.

Available in white.