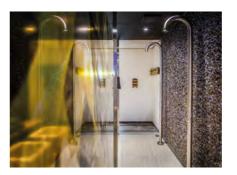

#### **JEE-O flow series**

Photo: JEE-O

Project: Brisbane, Australia

Featured items

wall basin mixer - 500-1500, basin, mirror 80 - 501-0127 and wall shower mixer - 500-6910

Page 34-35

#### JEE-O flow series

Photo: JEE-O

Project: Venice, Italy

Featured items

wall basin mixer towel bar - 500-1570, basin high - SWMBAS72, mirror 80 - 501-0127 bath - SBM069, bath mixer - 500-3010 and shower 02 - 500-6110