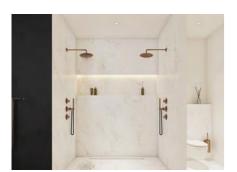

#### JEE-O bloom series

Photo: JEE-O Project: Milan, Italy

Featured items:

cup high - 601-0037, cup low - 601-0047, mirror 60 - 601-0117, wall basin mixer - 600-1506 basin low - SWMBAS80 and soap dispenser - 601-0056