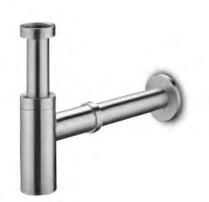

## JEE-O fatline series

Make your JEE-O wellness experience complete with the various JEE-O components.

Available in stainless steel in a variety of colours and finishes.

# **JEE-O** components

wall bracket

basin plug

siphon

angle valve

shower holder

0 0

00