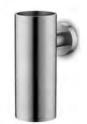

soap dish

soap dispenser

wall soap dispenser

wall cup

robe hook

0

mirror Ø30 / 50 cm

towel holder

wall shower

ceiling shower

body jet

toilet roll holder

spare roll holder

toilet brush

wall soap dispenser

wall cup