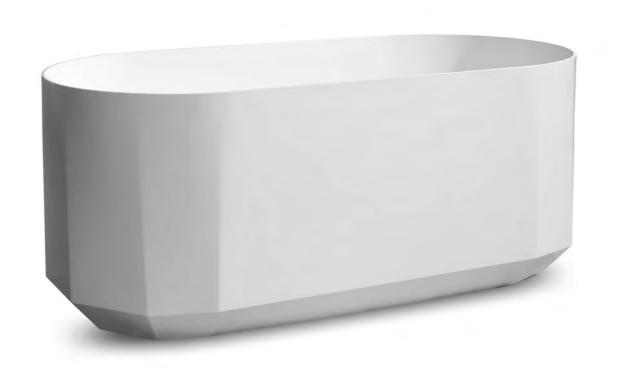

bath

basin high

basin

basin low

basin oval

Water takes on the shape of the object that contains it. That concept has been the starting point for Italian designer Brian Sironi in designing the JEE-O flow series. Up until the moment water flows from the faucet and is free to take on any shape, it has the shape of the pipes through which it flows.

Freestanding bath and basin made from DADOquartz.

Available in white.