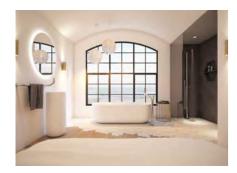

#### JEE-O flow series

Photo: JEE-O

Project: Venice, Italy

Featured items

wall basin mixer towel bar - 500-1570, basin high - SWMBAS72, mirror 80 - 501-0127 bath - SBM069, bath mixer - 500-3010 and shower 02 - 500-6110

#### JEE-O flow series

Photo: JEE-O

Project: Venice, Italy

Featured items:

wall basin mixer towel bar - 500-1570, basin high - SWMBAS72, mirror 80 - 501-0127 bath - SBM069, bath mixer - 500-3010

Page 46-47