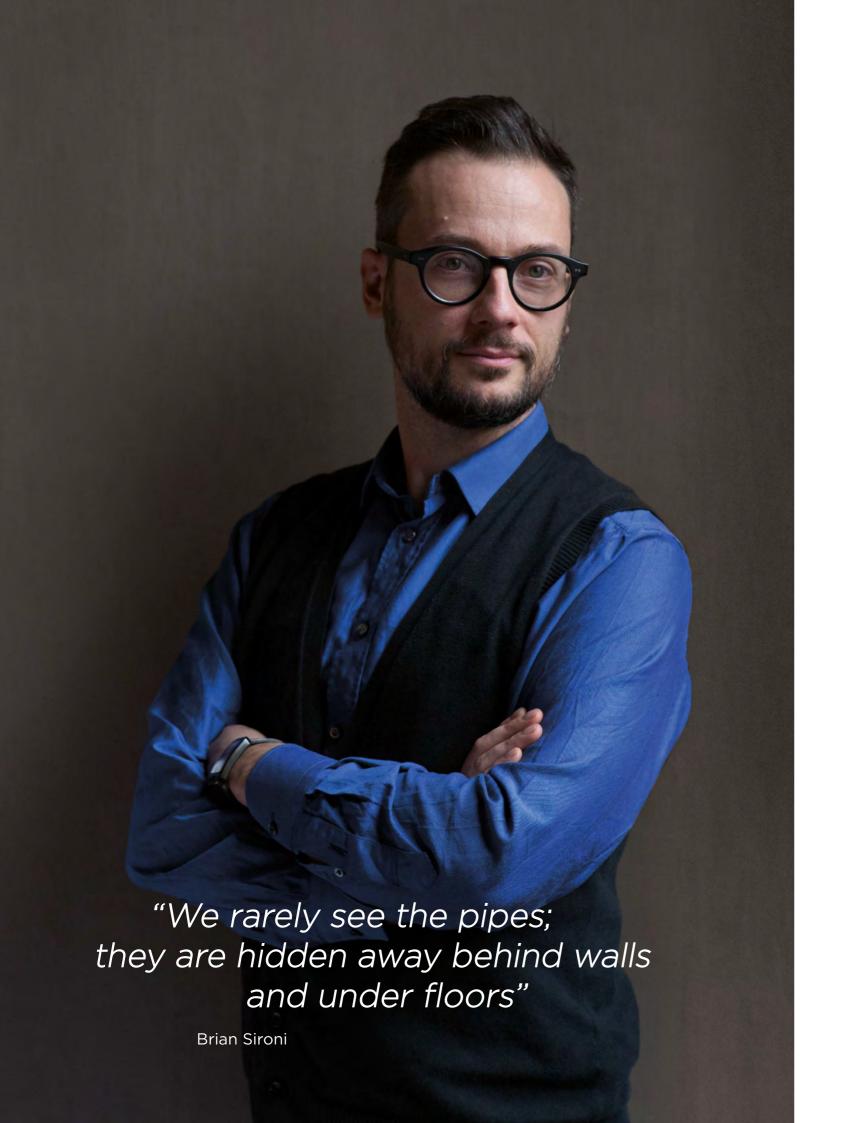

bath

basin high

basin

basin low

basin oval

Water takes on the shape of the object that contains it. That concept has been the starting point for Italian designer Brian Sironi in designing the JEE-O flow series. Up until the moment water flows from the faucet and is free to take on any shape, it has the shape of the pipes through which it flows.

Brian Sironi: "We rarely see the pipes; they are hidden away behind walls and under floors. These taps and mixers from the flow series reveal the piping, extending it into the bathroom."

In this series you will find a freestanding and wall mounted shower mixer, a freestanding bath mixer and wall and top mounted faucets. The in multiple colour available bath and basins in this series complements it fully.