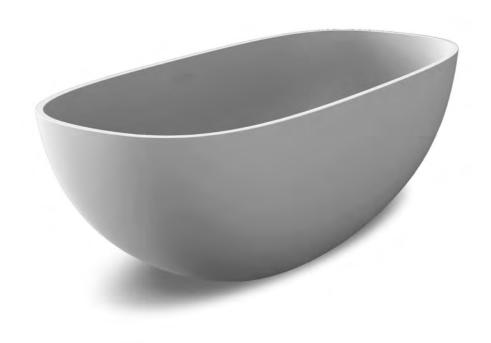

Freestanding bath and basin made from DADOquartz.

Available in white.

# JEE-O maya series

Freestanding bath and basin made from DADOquartz.

Available in white.