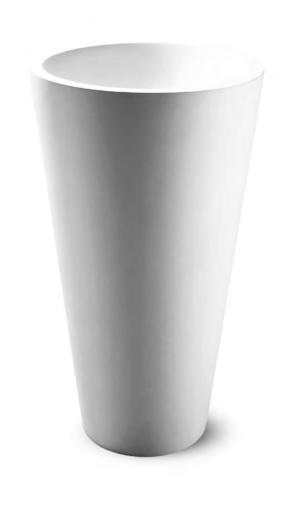

Freestanding bath and basin made from DADOquartz.

Available in white.

# JEE-O maya series

Freestanding bath and basin made from DADOquartz.

Available in white.