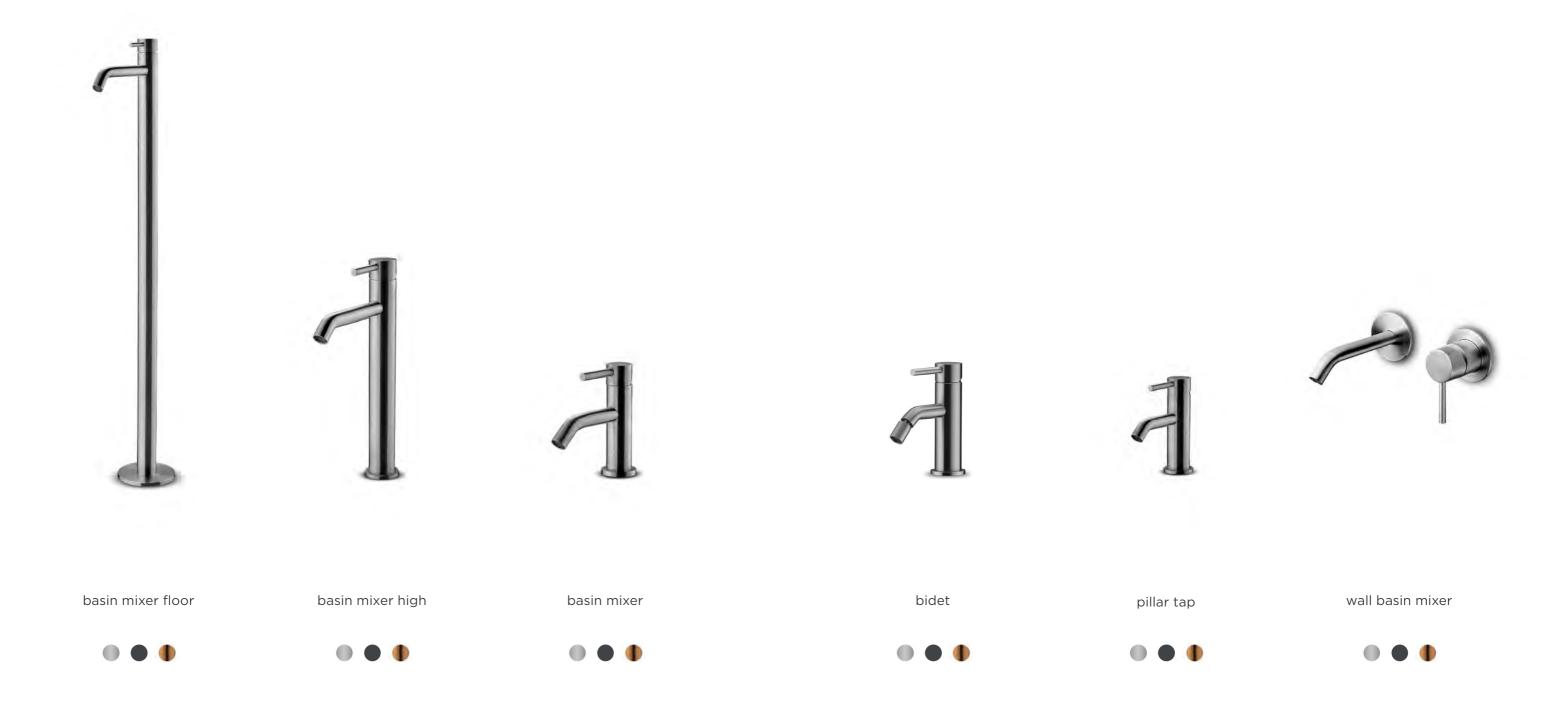

### JEE-O bloom series by Edward van Vliet

Freestanding showers, bath mixer, wall and top mounted basin mixer, wall and ceiling showers, wall hand shower, accessories, cabinets, mirrors and a bath and basins.

Available in stainless steel gun metal and DADOquartz

JEE-O bloom series

by Edward van Vliet

shower 01 shower 02 bath mixer

wall basin mixer

•

basin mixer

•

bidet

•

spout long

•

spout short

•

valve - cold or hot

mirror 80 mirror 45

bath

basin high

basin

basin low

basin oval

Water takes on the shape of the object that contains it. That concept has been the starting point for Italian designer Brian Sironi in designing the JEE-O flow series. Up until the moment water flows from the faucet and is free to take on any shape, it has the shape of the pipes through which it flows.