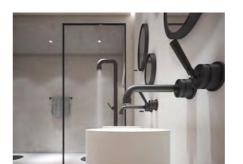

JEE-O flow series by Brian Sironi

shower 02 wall shower mixer bath mixer

basin high basin

SoHo is a vibrant neighborhood in cosmopolitan New York. A dynamic melting pot of cultures and styles, and home to countless industrial loft apartments, SoHo is austere and stark. This freestanding productline is characterized by the same simplicity. Less is more. Thanks to the one-move cartridge in the faucet mechanism, the cleverly designed handle with a tactile rubber coating can be operated in the same way as a joystick. All JEE-O soho products are made from stainless steel and finished with a dark, all-weather hammer coating for the right industrial look.

The JEE-O soho series is the first productline to result from the alliance between JEE-O and the Amsterdam-based design studio Grand & Johnson: creative cosmopolitans working together to shape maximal minimalism.

This robust JEE-O soho series designed by Grand & Johnson consists of freestanding shower mixers, a freestanding bath mixer, top and wall mounted faucets, mixers, spouts and a hand shower, wall and ceiling mounted shower, a bath, basins and accessories to complete your unique bathroom.