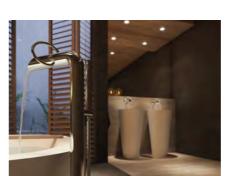

shelf

towel rack

The pure series is the embodiment of the natural energizing experience of flowing water. As the water cascades down from the spout, light is reflected in the water flow. Radiating the purest feeling that water can give. The pure series has a clean design with an O-ring to regulate both the water flow and the temperature.

This beautiful JEE-O pure series is designed by Lammert Moerman and consists of a freestanding shower, wall and top mounted faucets and a freestanding and wall mounted bath mixer.

JEE-O pure series by Lammert Moerman

Freestanding showers and bath mixer, wall bath mixer, wall and top mounted basin mixers.

Available in brushed and polished stainless steel.

JEE-O pure series by Lammert Moerman

shower 01

shower 02

bath mixer