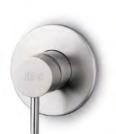

## JEE-O slimline series

spout long

spout

spout short

spout long 90

spout 90

mixer 01 small

mixer 01

mixer 02

mixer TH

thermostat

diverter

valve

shower head small Ø25 cm

shower head large

shower head Ø28.5 cm