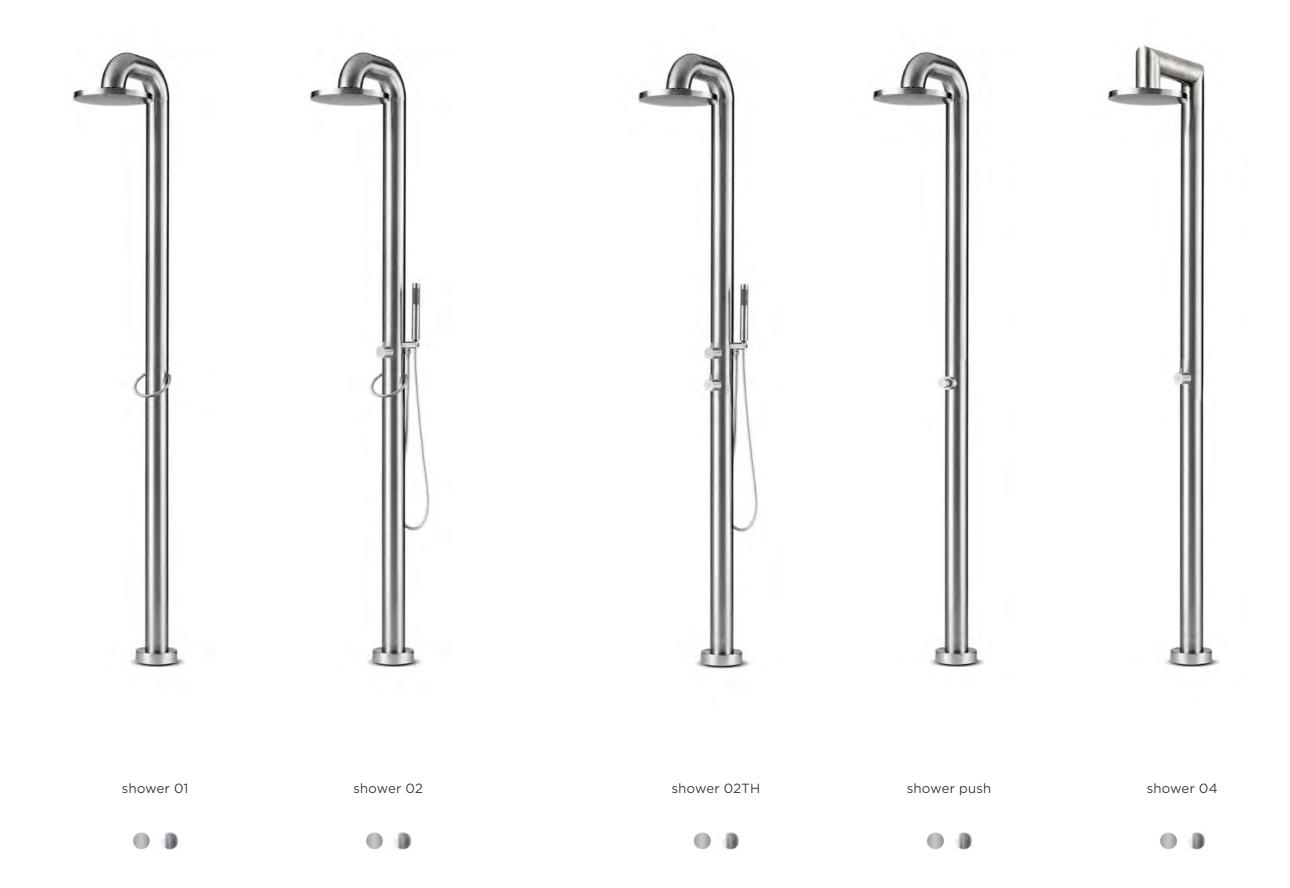

### **JEE-O** toilet white

Freestanding shower mixers and bath mixer.

Available in brushed and polished stainless steel.

# JEE-O original series

Freestanding shower mixers.

Available in brushed and polished stainless steel.