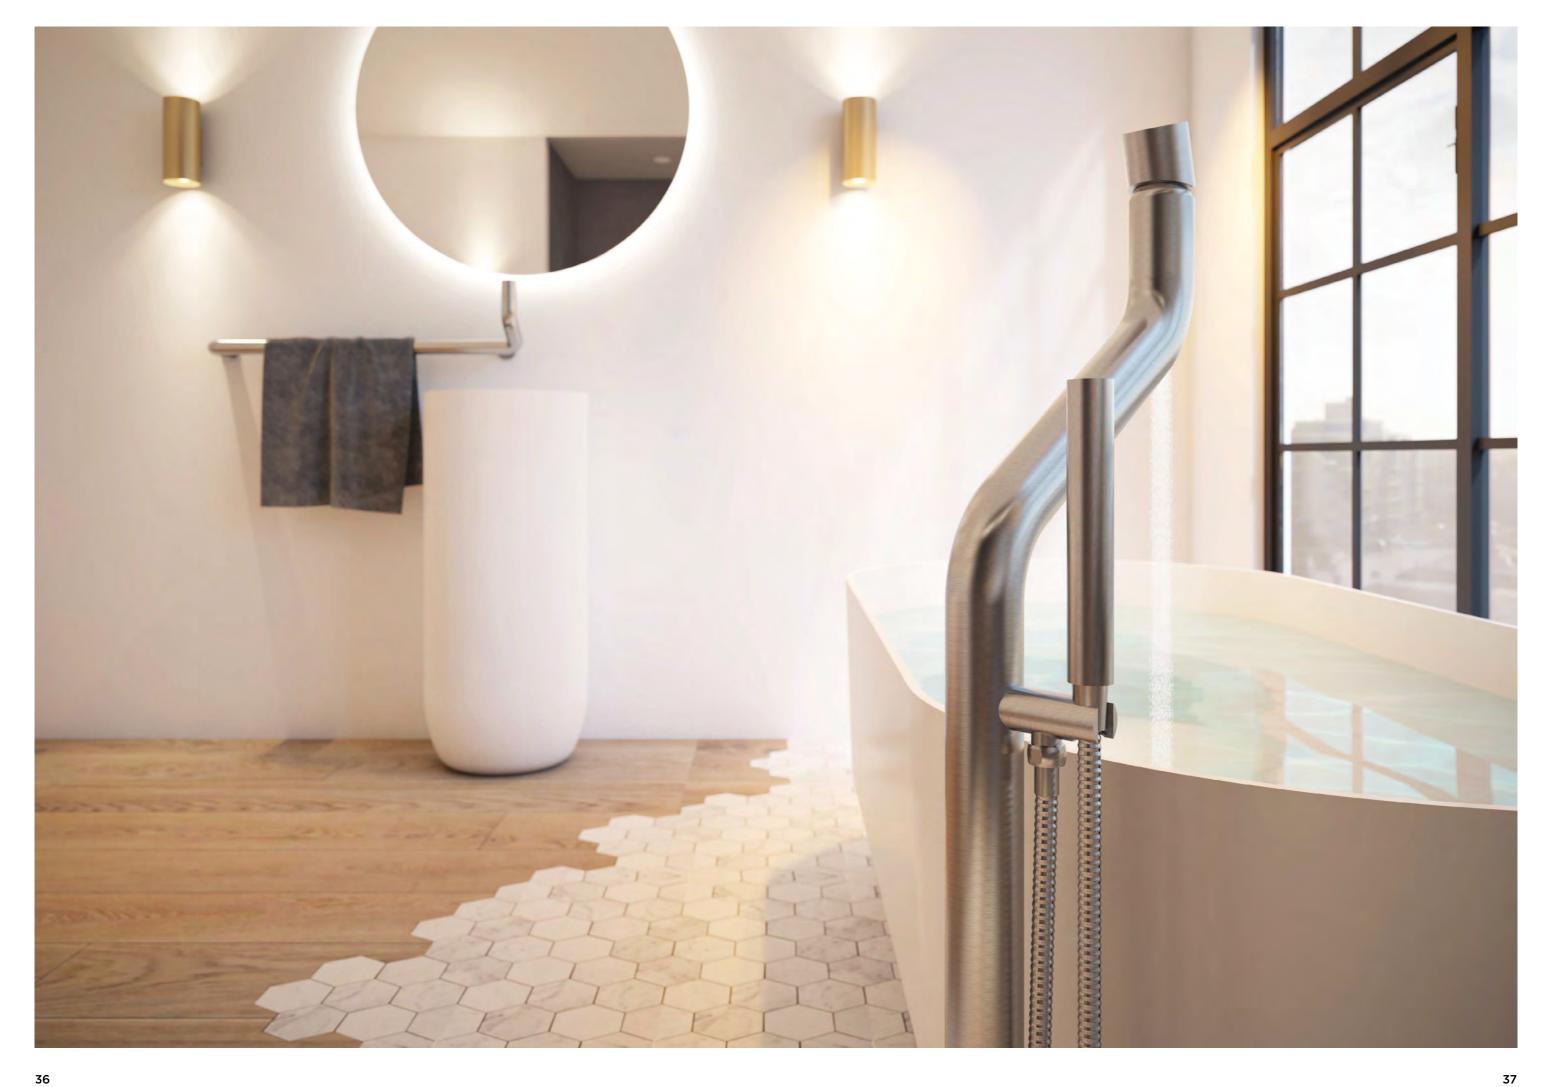

#### JEE-O flow series

Photo: JEE-O

Project: Venice, Italy

Featured items

wall basin mixer towel bar - 500-1570, basin high - SWMBAS72, mirror 80 - 501-0127 bath - SBM069, bath mixer - 500-3010 and shower 02 - 500-6110

#### JEE-O flow series

Photo: JEE-O

Project: Venice, Italy

Featured items:

wall basin mixer towel bar - 500-1570, basin high - SWMBAS72, mirror 80 - 501-0127 bath - SBM069, bath mixer - 500-3010

Page 46-47