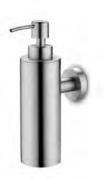

soap dish

soap dispenser

wall soap dispenser

wall cup

robe hook

0

mirror Ø30 / 50 cm

towel holder