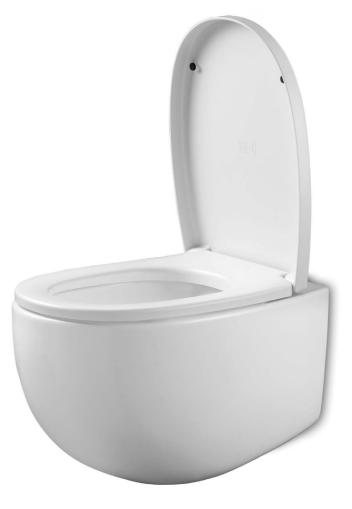

JEE-O toilets are unique. With their organic shape they are dedicated to the daily rituals. The toilets have a minimalistic design and give you comfort with the soft close and quick release seat.

JEE-O toilets are made from ceramic and available in a white and black matt finish. They match perfectly with the JEE-O baths and basins made from DADOquartz as well with the JEE-O series in black.

### **JEE-O** toilets

Wall mounted rimless toilet with soft close

JEE-O toilet black

toilet

Wall mounted rimless toilet with soft close

### **JEE-O** toilet white

Freestanding shower mixers and bath mixer.

Available in brushed and polished stainless steel.