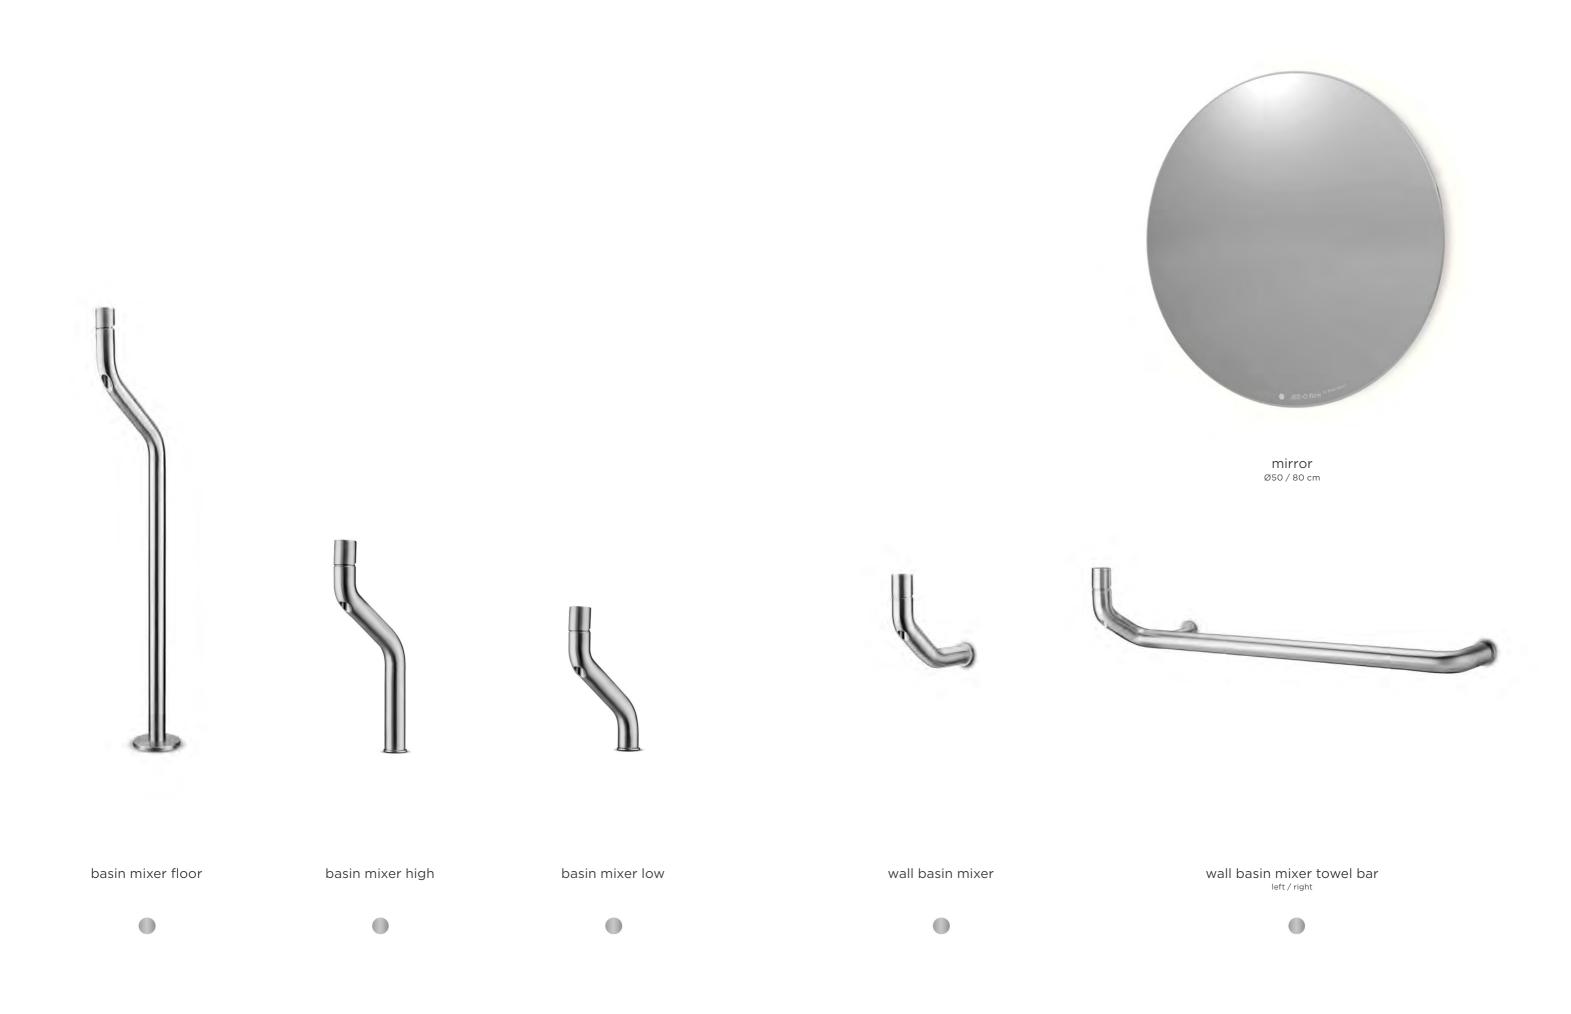

### JEE-O bloom series by Edward van Vliet

Freestanding showers, bath mixer, wall and top mounted basin mixer, wall and ceiling showers, wall hand shower, accessories, cabinets, mirrors and a bath and basins.

Available in stainless steel gun metal and DADOquartz

JEE-O bloom series

by Edward van Vliet

shower 01 shower 02 bath mixer

wall basin mixer

•

basin mixer

•

bidet

•

spout long

•

spout short

•

valve - cold or hot

mirror 80 mirror 45