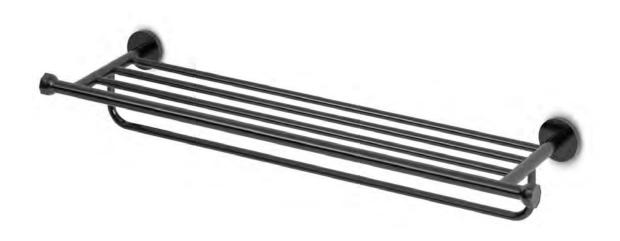

soap dish

soap dispenser

wall soap dispenser

wall cup

robe hook

0

mirror Ø30 / 50 cm

towel holder

shelf

towel rack

The pure series is the embodiment of the natural energizing experience of flowing water. As the water cascades down from the spout, light is reflected in the water flow. Radiating the purest feeling that water can give. The pure series has a clean design with an O-ring to regulate both the water flow and the temperature.