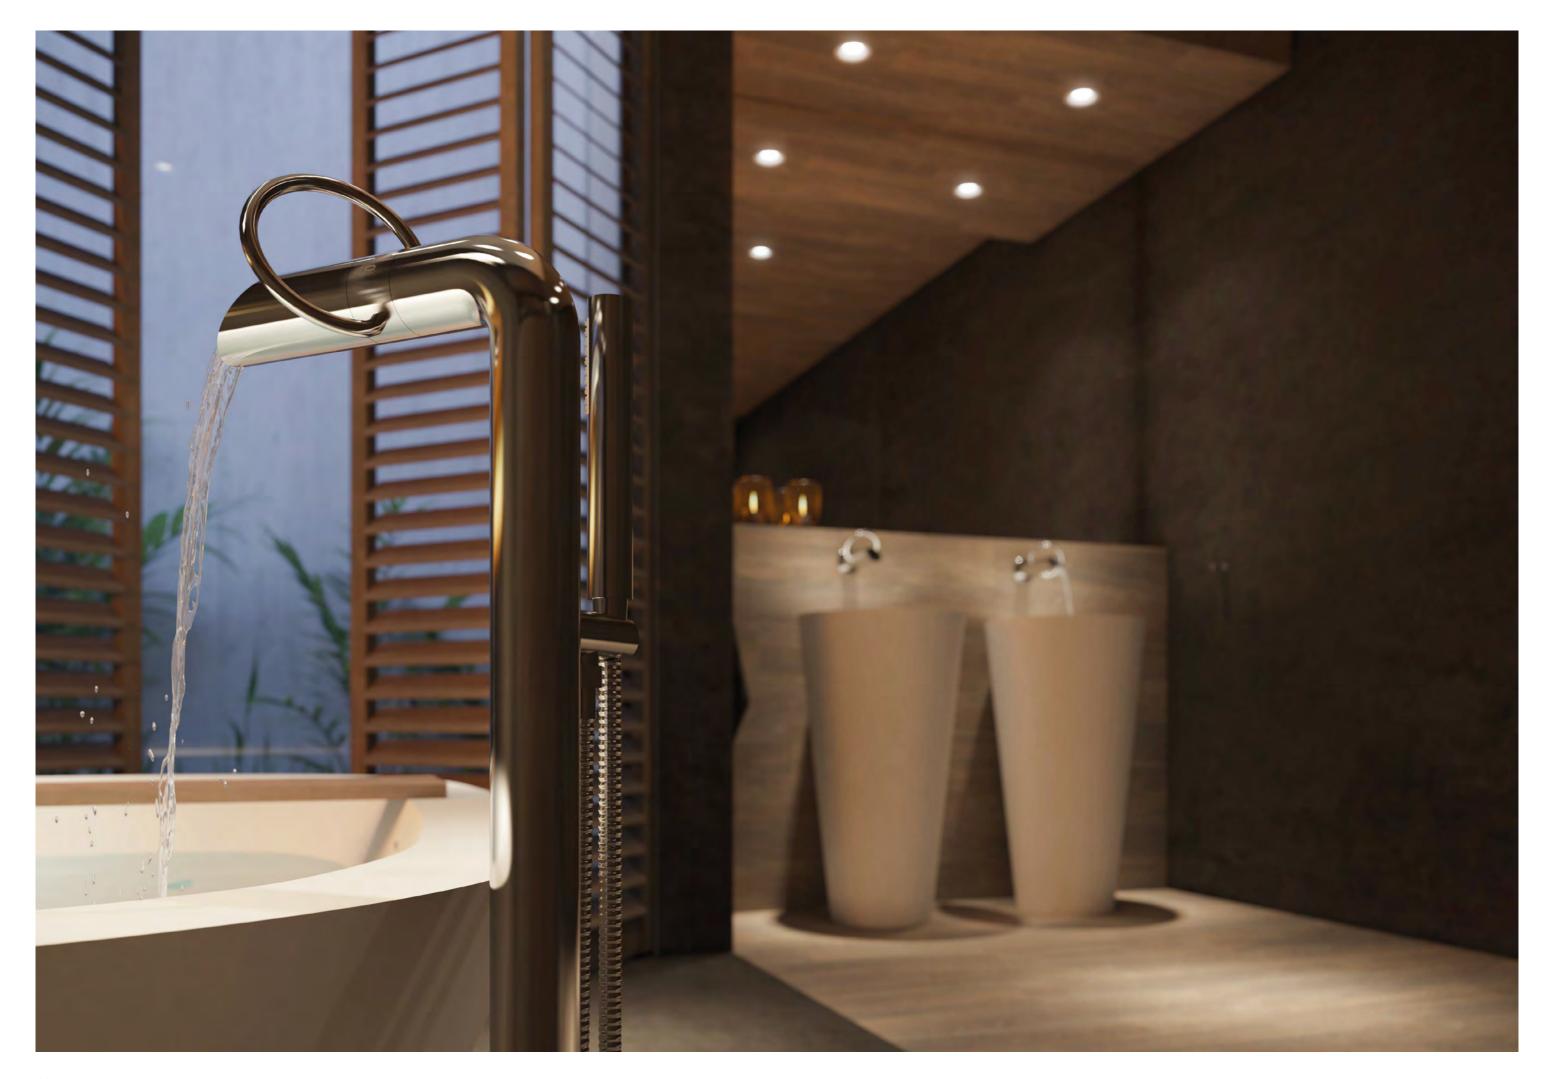

shelf

towel rack

The pure series is the embodiment of the natural energizing experience of flowing water. As the water cascades down from the spout, light is reflected in the water flow. Radiating the purest feeling that water can give. The pure series has a clean design with an O-ring to regulate both the water flow and the temperature.

This beautiful JEE-O pure series is designed by Lammert Moerman and consists of a freestanding shower, wall and top mounted faucets and a freestanding and wall mounted bath mixer.

JEE-O pure series by Lammert Moerman