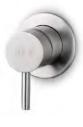

## JEE-O slimline series

spout long

spout

spout short

spout long 90

spout 90

mixer 01 small

mixer 01

mixer 02

mixer TH

thermostat

diverter

valve

shower head small Ø25 cm

shower head large

shower head Ø28.5 cm