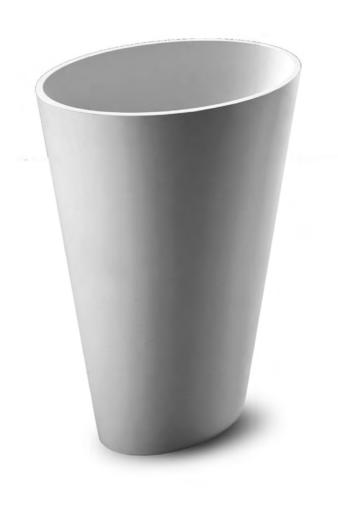

### **JEE-O** moloko series

Freestanding bath and basin made from DADOquartz.

Available in white.