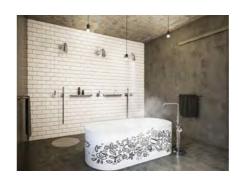

bath

basin high

basin

basin low

basin oval

Water takes on the shape of the object that contains it. That concept has been the starting point for Italian designer Brian Sironi in designing the JEE-O flow series. Up until the moment water flows from the faucet and is free to take on any shape, it has the shape of the pipes through which it flows.

Brian Sironi: "We rarely see the pipes; they are hidden away behind walls and under floors. These taps and mixers from the flow series reveal the piping, extending it into the bathroom."

In this series you will find a freestanding and wall mounted shower mixer, a freestanding bath mixer and wall and top mounted faucets. The in multiple colour available bath and basins in this series complements it fully.

#### JEE-O flow series by Brian Sironi

Freestanding shower and bath mixer, wall shower mixer, wall and top mounted basin mixers, a bath and basins

Available in brushed stainless steel and white and black colour outside in DADOquartz.