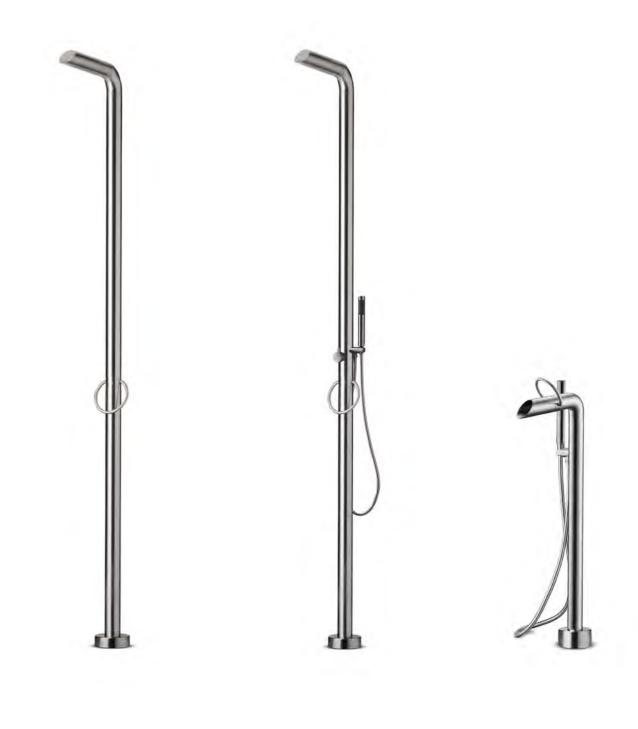

### **JEE-O** toilet white

Freestanding shower mixers and bath mixer.

Available in brushed and polished stainless steel.

# JEE-O original series

Freestanding shower mixers.

Available in brushed and polished stainless steel.