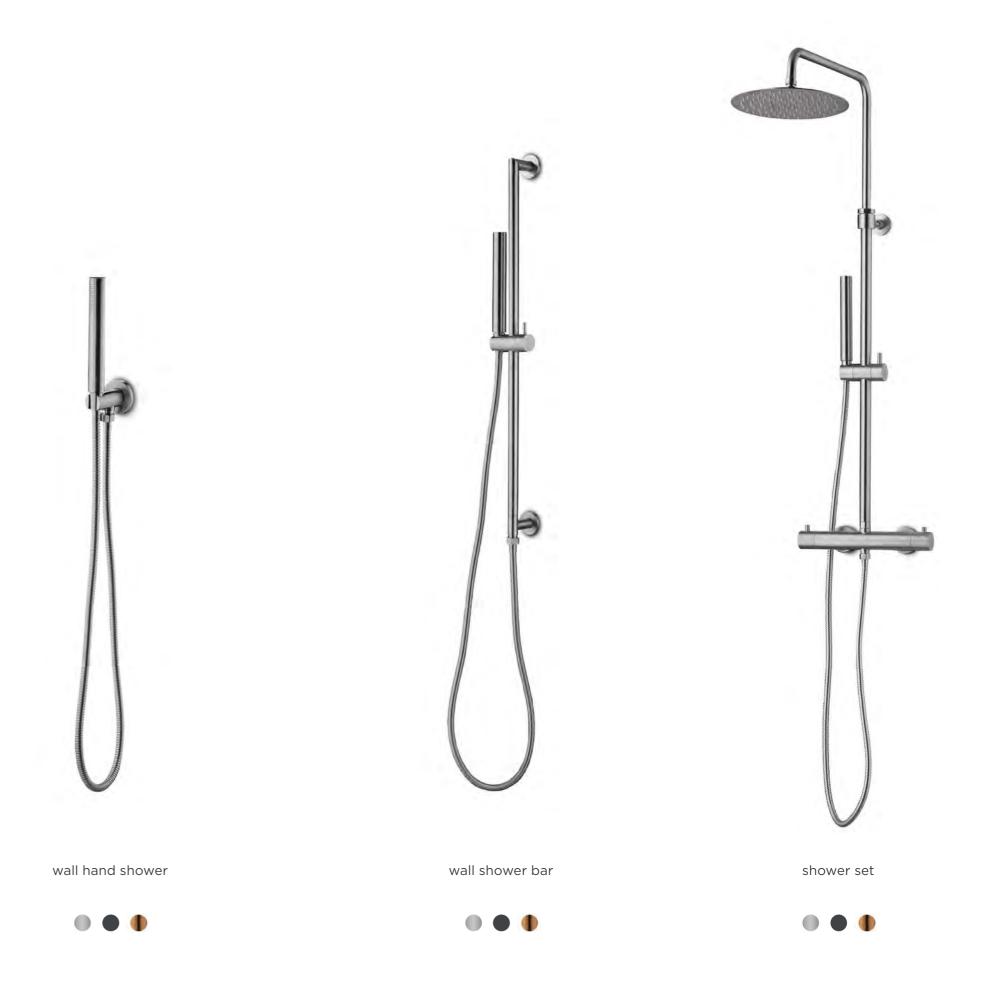

# JEE-O blue basin by Egoista for hotel Blue Nijmegen

structured black

bronze

This JEE-O slimline series is distinguished by the simplified forms and consists of a freestanding shower, freestanding bath mixers, top and wall mounted faucets, spouts a diversity of mixers and wall hand showers, wall and ceiling mounted shower heads and a body jet.

Adding colour to your bathroom helps creating a warm and luxurious atmosphere. The JEE-O slimline series is therefore available in brushed, structured black and bronze (pvd coated). All products are made from high quality stainless steel.