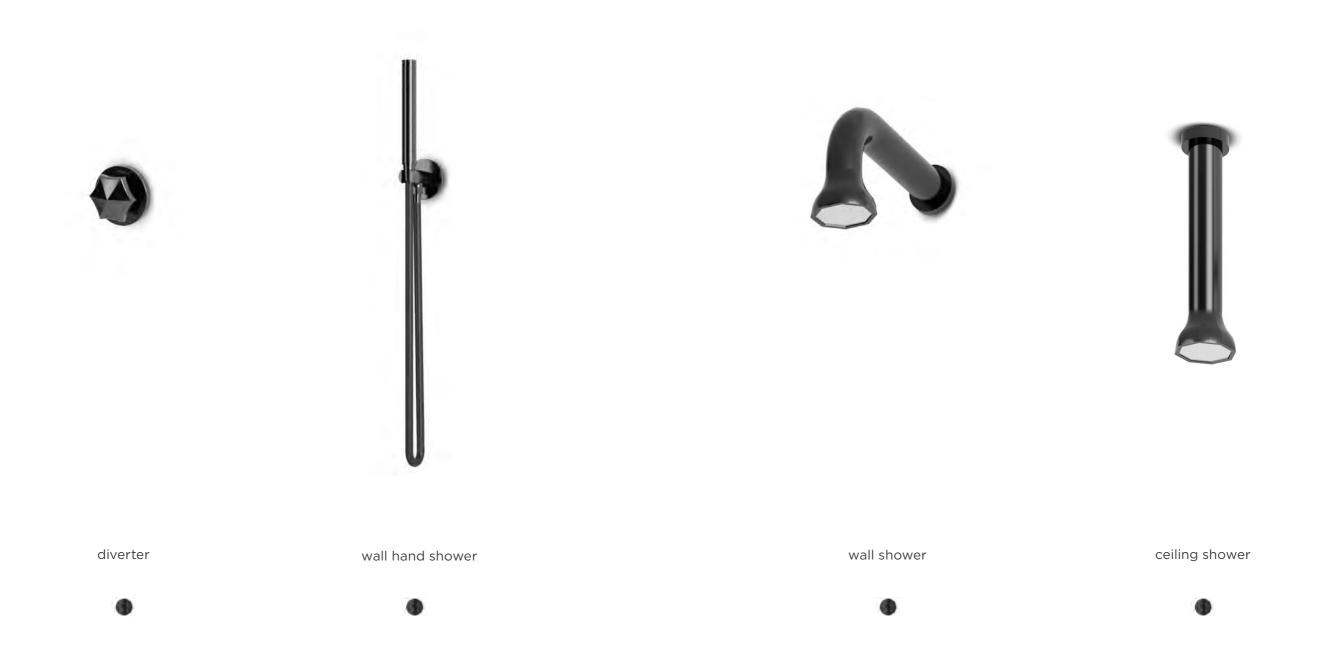

### JEE-O bloom series by Edward van Vliet

Freestanding showers, bath mixer, wall and top mounted basin mixer, wall and ceiling showers, wall hand shower, accessories, cabinets, mirrors and a bath and basins.

Available in stainless steel gun metal and DADOquartz

JEE-O bloom series

by Edward van Vliet

shower 01 shower 02 bath mixer

wall basin mixer

•

basin mixer

•