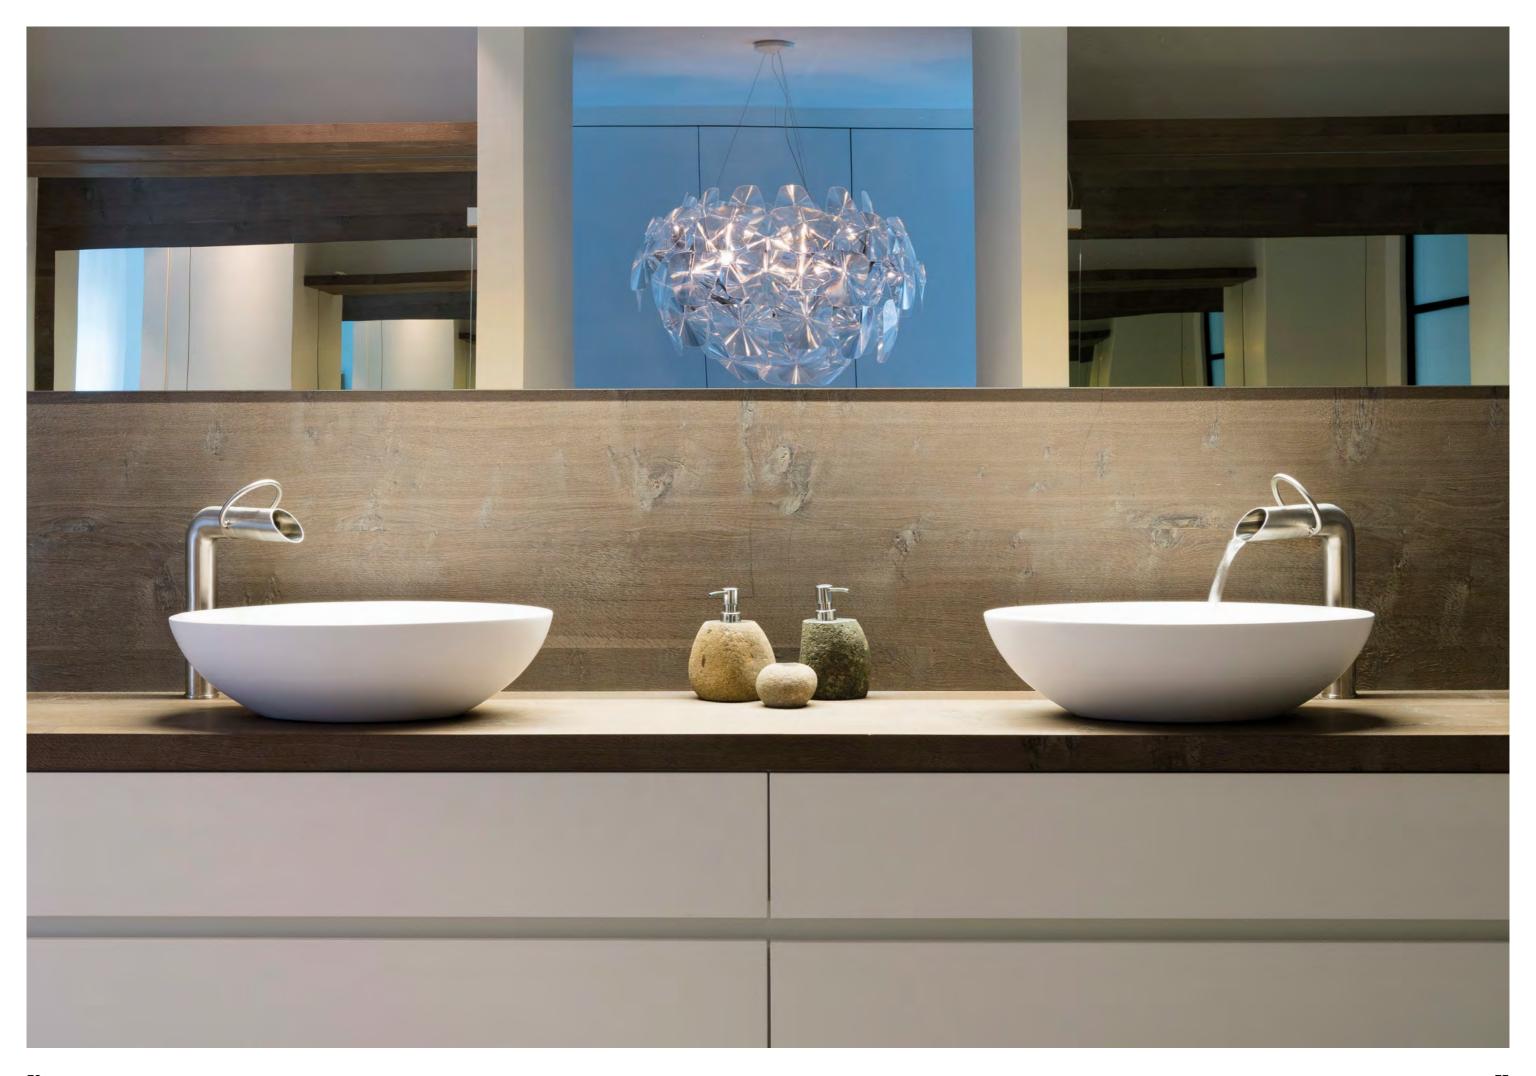

#### **JEE-O flow series**

Photo: JEE-O

Project: Brisbane, Australia

Featured items

wall basin mixer - 500-1500, basin, mirror 80 - 501-0127 and wall shower mixer - 500-6910

Page 34-35

#### JEE-O flow series

Photo: JEE-O

Project: Venice, Italy

Featured items

wall basin mixer towel bar - 500-1570, basin high - SWMBAS72, mirror 80 - 501-0127 bath - SBM069, bath mixer - 500-3010 and shower 02 - 500-6110