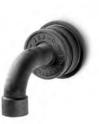

# JEE-O blue basin by Egoista for hotel Blue Nijmegen

structured black

bronze

This JEE-O slimline series is distinguished by the simplified forms and consists of a freestanding shower, freestanding bath mixers, top and wall mounted faucets, spouts a diversity of mixers and wall hand showers, wall and ceiling mounted shower heads and a body jet.

Adding colour to your bathroom helps creating a warm and luxurious atmosphere. The JEE-O slimline series is therefore available in brushed, structured black and bronze (pvd coated). All products are made from high quality stainless steel.

## JEE-O slimline series

spout long

spout

spout short

spout long 90

spout 90

mixer 01 small

mixer 01