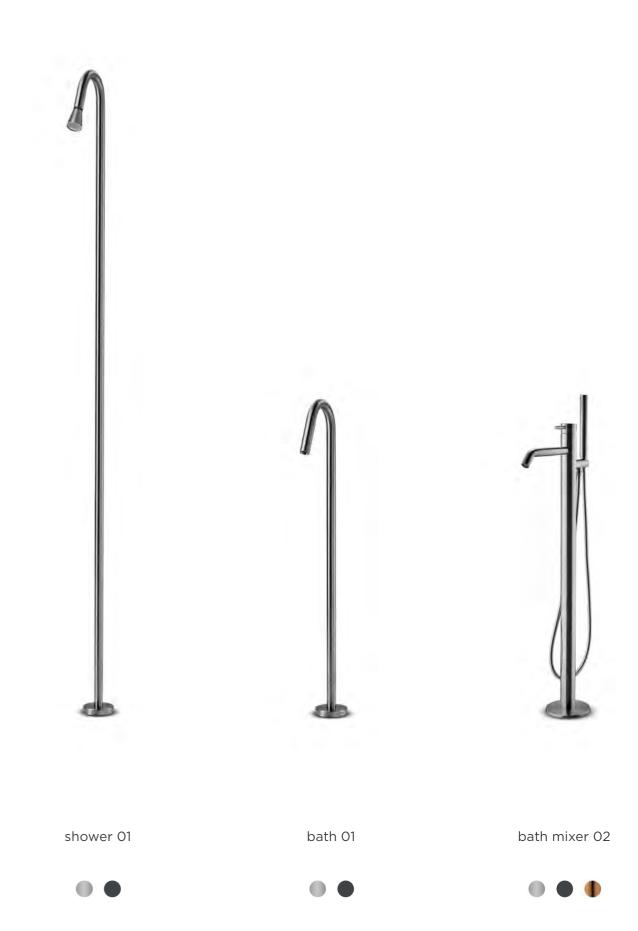

### **JEE-O** toilet white

Freestanding shower mixers and bath mixer.

Available in brushed and polished stainless steel.

# JEE-O original series

Freestanding shower mixers.

Available in brushed and polished stainless steel.