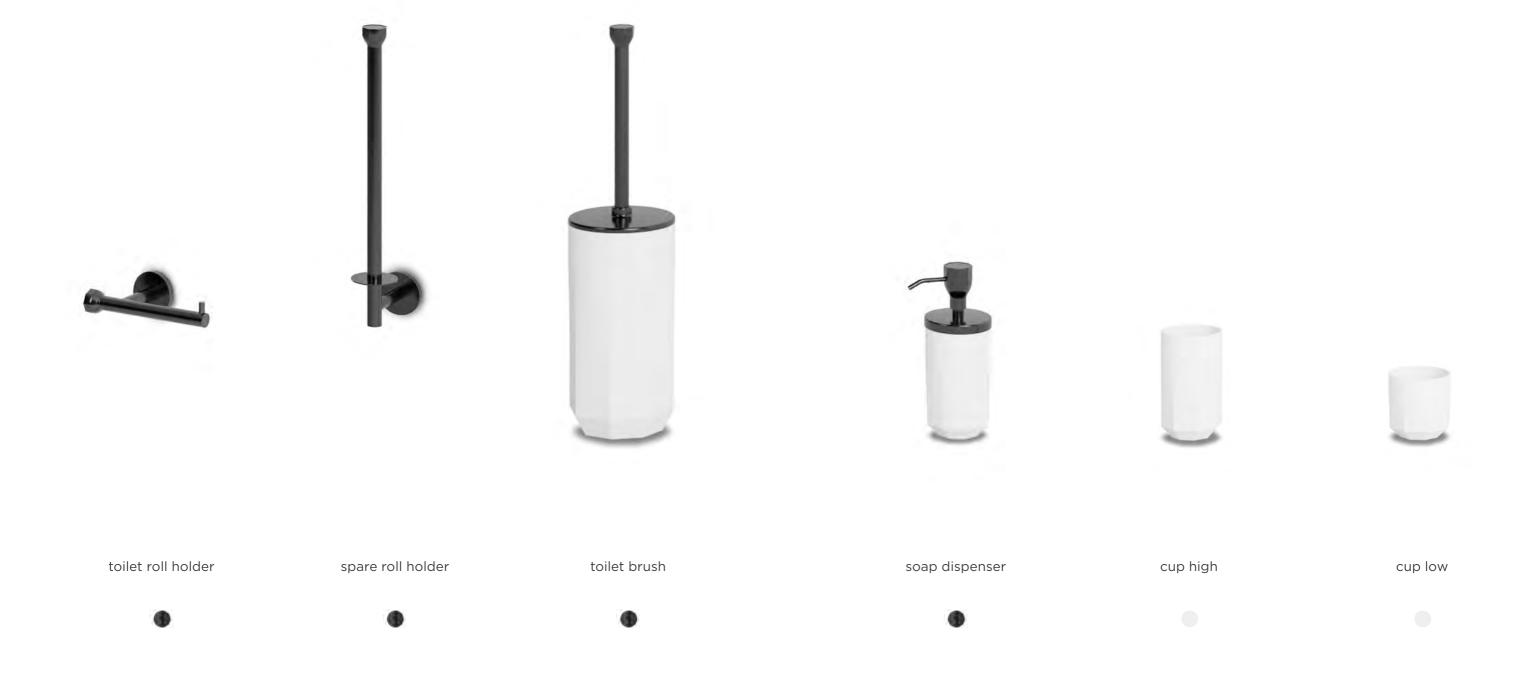

# JEE-O soho series by Grand & Johnson

53

basin/kitchen mixer

bidet

wall basin mixer

mixer

spout long

spout short

soap dish

soap dispenser

wall soap dispenser

wall cup

robe hook

0

mirror Ø30 / 50 cm

towel holder