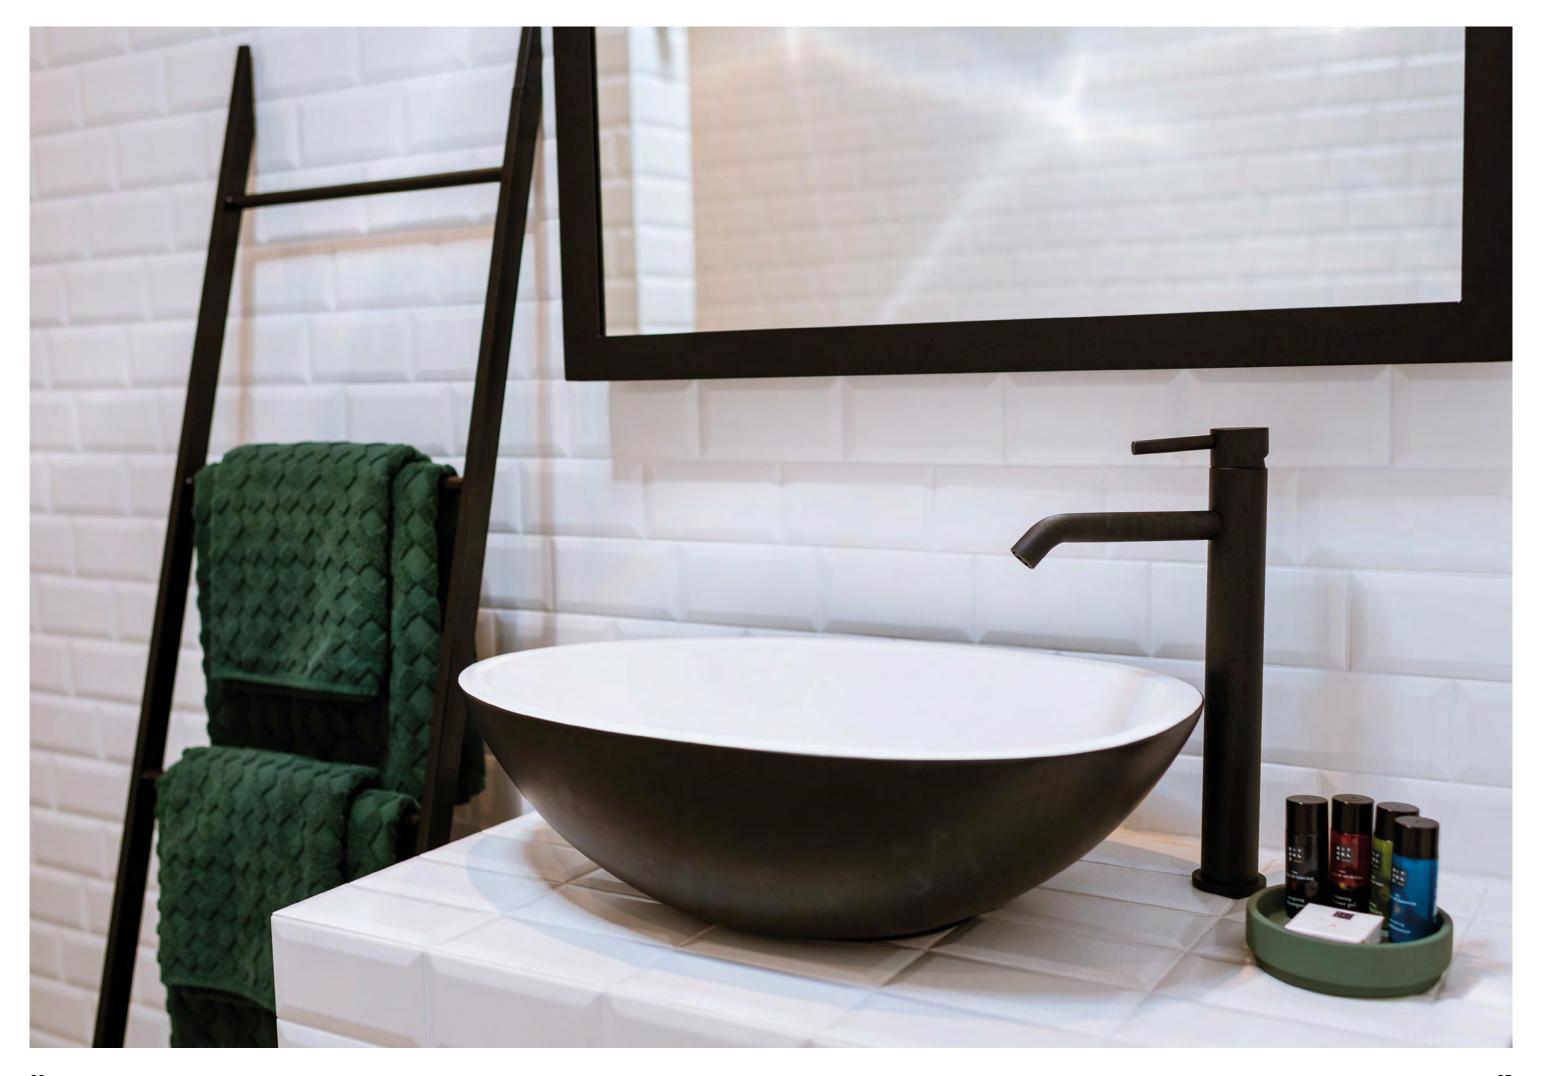

JEE-O flow series by Brian Sironi

shower 02 wall shower mixer bath mixer

basin high basin

SoHo is a vibrant neighborhood in cosmopolitan New York. A dynamic melting pot of cultures and styles, and home to countless industrial loft apartments, SoHo is austere and stark. This freestanding productline is characterized by the same simplicity. Less is more. Thanks to the one-move cartridge in the faucet mechanism, the cleverly designed handle with a tactile rubber coating can be operated in the same way as a joystick. All JEE-O soho products are made from stainless steel and finished with a dark, all-weather hammer coating for the right industrial look.

The JEE-O soho series is the first productline to result from the alliance between JEE-O and the Amsterdam-based design studio Grand & Johnson: creative cosmopolitans working together to shape maximal minimalism.

This robust JEE-O soho series designed by Grand & Johnson consists of freestanding shower mixers, a freestanding bath mixer, top and wall mounted faucets, mixers, spouts and a hand shower, wall and ceiling mounted shower, a bath, basins and accessories to complete your unique bathroom.

## JEE-O soho series by Grand & Johnson

Freestanding showers and bath mixer, wall and top mounted basin mixers, accessories, mirrors, a bath and basins

Available in hammercoated black matt, RAW stainless steel and white and black colour outside in DADOquartz.