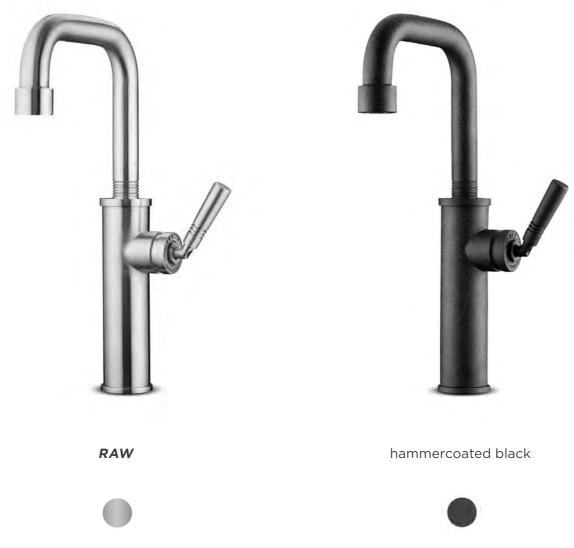

## JEE-O soho series by Grand & Johnson

Freestanding showers and bath mixer, wall and top mounted basin mixers, accessories, mirrors, a bath and basins

Available in hammercoated black matt, RAW stainless steel and white and black colour outside in DADOquartz.

The JEE-O soho shower 01 won a Red Dot award and a German Design Award.