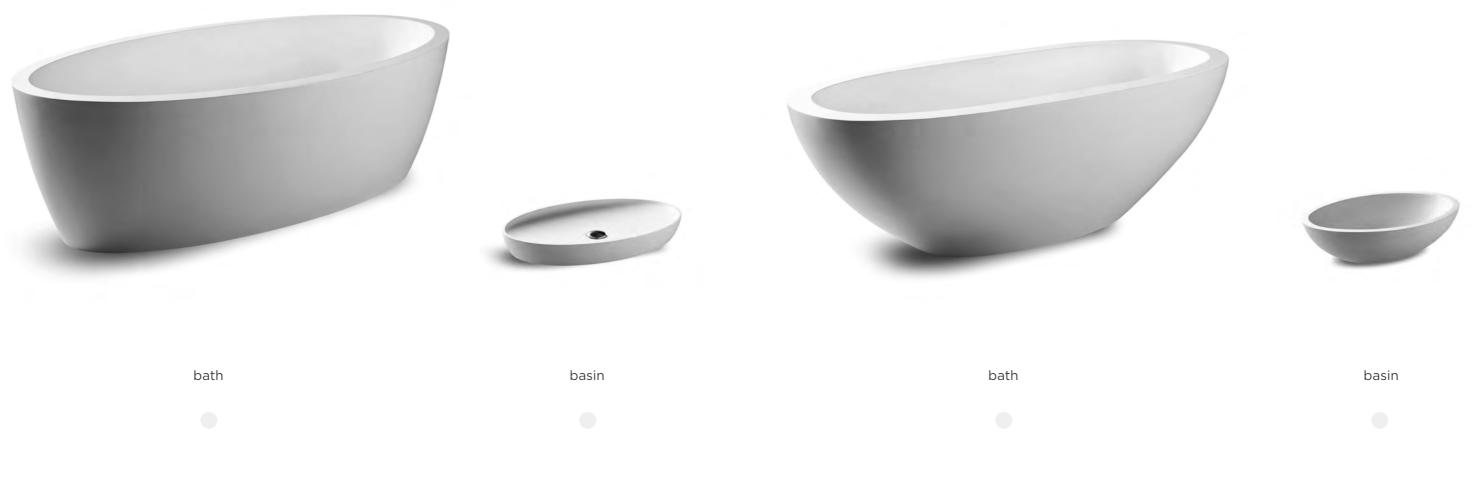

bath

basin high

basin

basin low

basin oval

Water takes on the shape of the object that contains it. That concept has been the starting point for Italian designer Brian Sironi in designing the JEE-O flow series. Up until the moment water flows from the faucet and is free to take on any shape, it has the shape of the pipes through which it flows.

Brian Sironi: "We rarely see the pipes; they are hidden away behind walls and under floors. These taps and mixers from the flow series reveal the piping, extending it into the bathroom."

In this series you will find a freestanding and wall mounted shower mixer, a freestanding bath mixer and wall and top mounted faucets. The in multiple colour available bath and basins in this series complements it fully.

#### JEE-O flow series by Brian Sironi

Freestanding shower and bath mixer, wall shower mixer, wall and top mounted basin mixers, a bath and basins

Available in brushed stainless steel and white and black colour outside in DADOquartz.