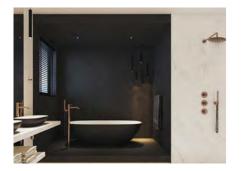

# JEE-O blue basin by Egoista for hotel Blue Nijmegen

structured black

bronze

This JEE-O slimline series is distinguished by the simplified forms and consists of a freestanding shower, freestanding bath mixers, top and wall mounted faucets, spouts a diversity of mixers and wall hand showers, wall and ceiling mounted shower heads and a body jet.

Adding colour to your bathroom helps creating a warm and luxurious atmosphere. The JEE-O slimline series is therefore available in brushed, structured black and bronze (pvd coated). All products are made from high quality stainless steel.