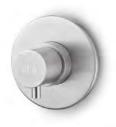

mixer 02

mixer TH

thermostat

diverter

valve

shower head small Ø25 cm

shower head large

shower head Ø28.5 cm