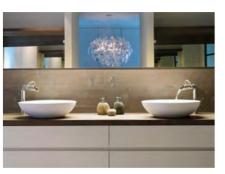

shelf

towel rack

The pure series is the embodiment of the natural energizing experience of flowing water. As the water cascades down from the spout, light is reflected in the water flow. Radiating the purest feeling that water can give. The pure series has a clean design with an O-ring to regulate both the water flow and the temperature.

This beautiful JEE-O pure series is designed by Lammert Moerman and consists of a freestanding shower, wall and top mounted faucets and a freestanding and wall mounted bath mixer.

JEE-O pure series by Lammert Moerman

Freestanding showers and bath mixer, wall bath mixer, wall and top mounted basin mixers.

Available in brushed and polished stainless steel.

JEE-O pure series by Lammert Moerman

shower 01

shower 02

bath mixer