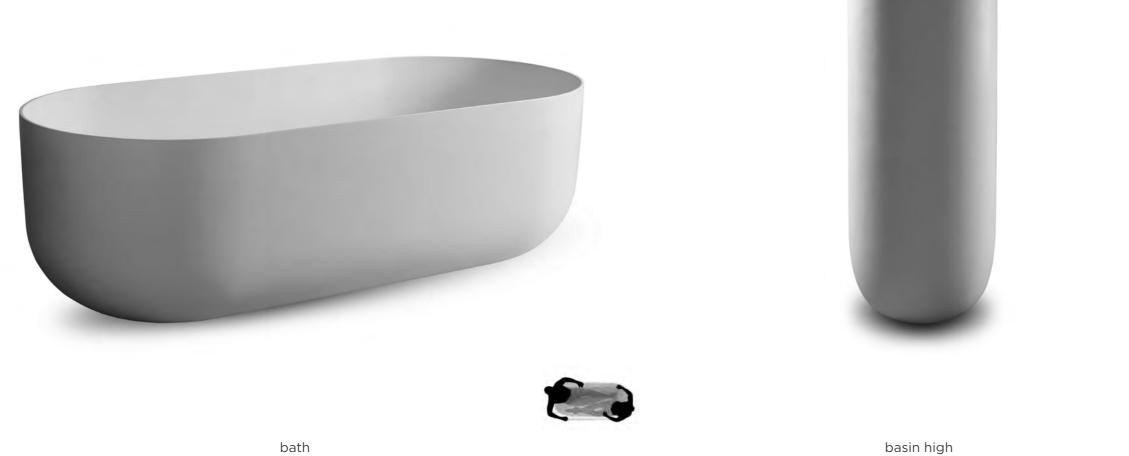

bath

basin high

basin

basin low

basin oval

Water takes on the shape of the object that contains it. That concept has been the starting point for Italian designer Brian Sironi in designing the JEE-O flow series. Up until the moment water flows from the faucet and is free to take on any shape, it has the shape of the pipes through which it flows.

Brian Sironi: "We rarely see the pipes; they are hidden away behind walls and under floors. These taps and mixers from the flow series reveal the piping, extending it into the bathroom."

In this series you will find a freestanding and wall mounted shower mixer, a freestanding bath mixer and wall and top mounted faucets. The in multiple colour available bath and basins in this series complements it fully.

#### JEE-O flow series by Brian Sironi

Freestanding shower and bath mixer, wall shower mixer, wall and top mounted basin mixers, a bath and basins

Available in brushed stainless steel and white and black colour outside in DADOquartz.