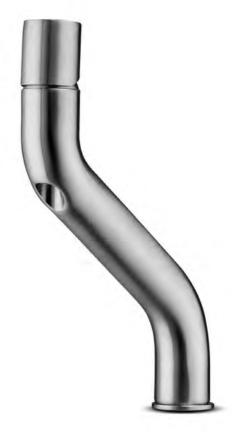

bath

basin high

basin

basin low

basin oval

Water takes on the shape of the object that contains it. That concept has been the starting point for Italian designer Brian Sironi in designing the JEE-O flow series. Up until the moment water flows from the faucet and is free to take on any shape, it has the shape of the pipes through which it flows.

Brian Sironi: "We rarely see the pipes; they are hidden away behind walls and under floors. These taps and mixers from the flow series reveal the piping, extending it into the bathroom."

In this series you will find a freestanding and wall mounted shower mixer, a freestanding bath mixer and wall and top mounted faucets. The in multiple colour available bath and basins in this series complements it fully.

#### JEE-O flow series by Brian Sironi

Freestanding shower and bath mixer, wall shower mixer, wall and top mounted basin mixers, a bath and basins

Available in brushed stainless steel and white and black colour outside in DADOquartz.