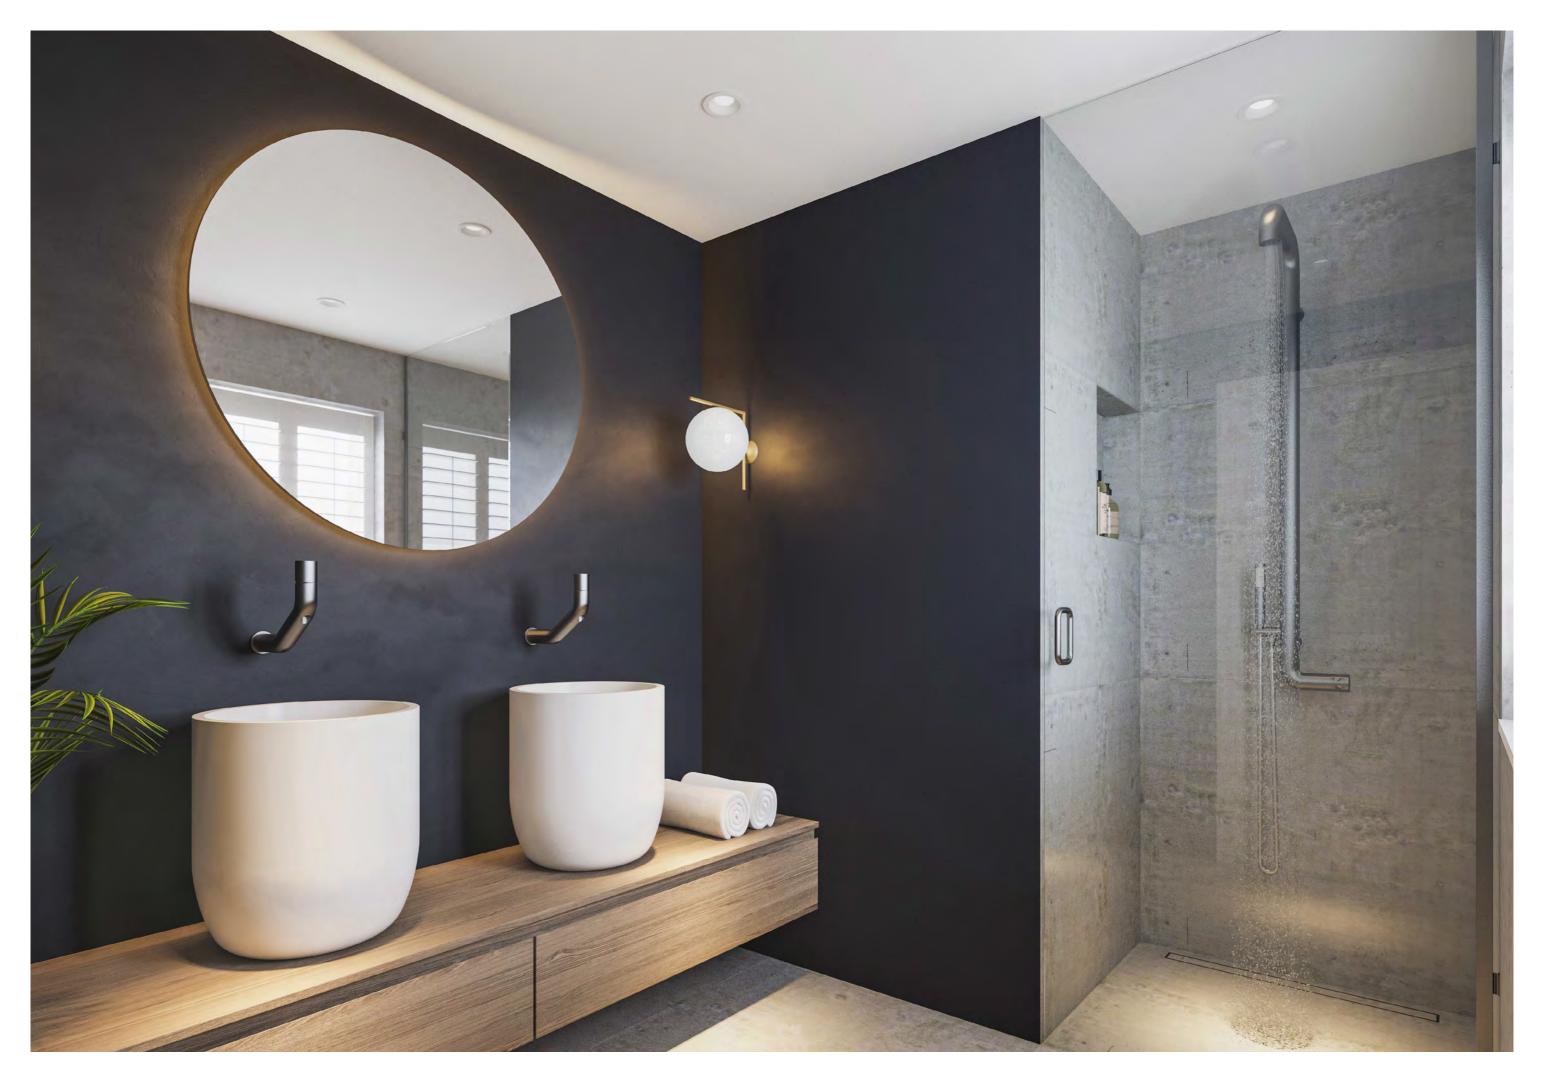

#### JEE-O bloom series

Photo: JEE-O Project: Milan, Italy

Featured items:

cup high - 601-0037, cup low - 601-0047, mirror 60 - 601-0117, wall basin mixer - 600-1506 basin low - SWMBAS80 and soap dispenser - 601-0056