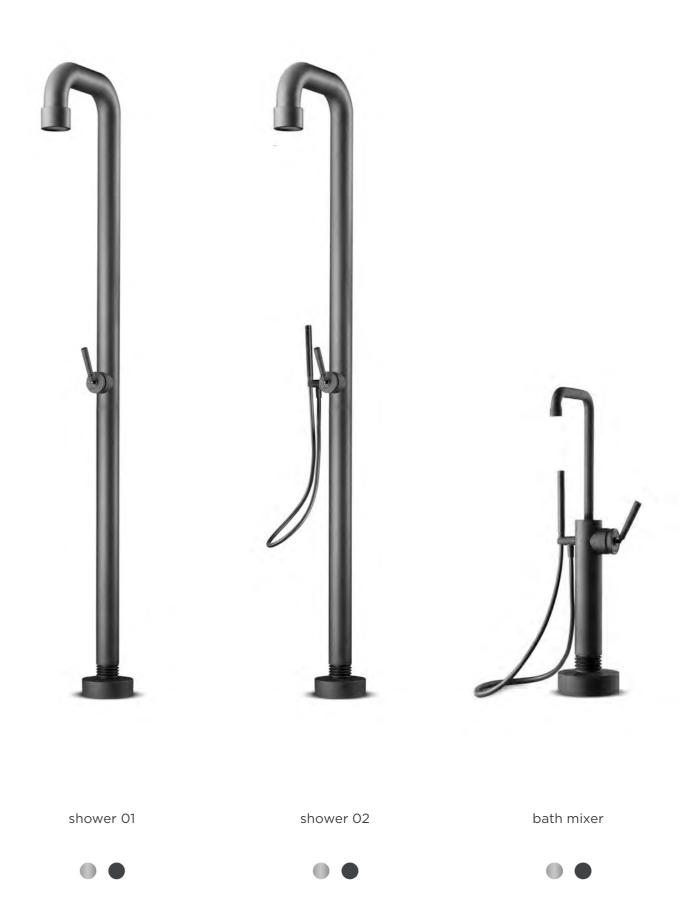

This beautiful JEE-O pure series is designed by Lammert Moerman and consists of a freestanding shower, wall and top mounted faucets and a freestanding and wall mounted bath mixer.

JEE-O pure series by Lammert Moerman

Freestanding showers and bath mixer, wall bath mixer, wall and top mounted basin mixers.

Available in brushed and polished stainless steel.

JEE-O pure series by Lammert Moerman

shower 01

shower 02

bath mixer