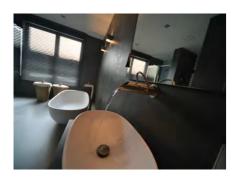

JEE-O toilets are unique. With their organic shape they are dedicated to the daily rituals. The toilets have a minimalistic design and give you comfort with the soft close and quick release seat.

JEE-O toilets are made from ceramic and available in a white and black matt finish. They match perfectly with the JEE-O baths and basins made from DADOquartz as well with the JEE-O series in black.

### **JEE-O** toilets

Wall mounted rimless toilet with soft close

JEE-O toilet black

toilet

Wall mounted rimless toilet with soft close

### **JEE-O** toilet white

Freestanding shower mixers and bath mixer.

Available in brushed and polished stainless steel.