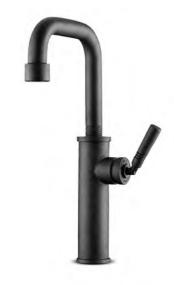

This beautiful JEE-O pure series is designed by Lammert Moerman and consists of a freestanding shower, wall and top mounted faucets and a freestanding and wall mounted bath mixer.

JEE-O pure series by Lammert Moerman

Freestanding showers and bath mixer, wall bath mixer, wall and top mounted basin mixers.

Available in brushed and polished stainless steel.

JEE-O pure series by Lammert Moerman

shower 01

shower 02

bath mixer