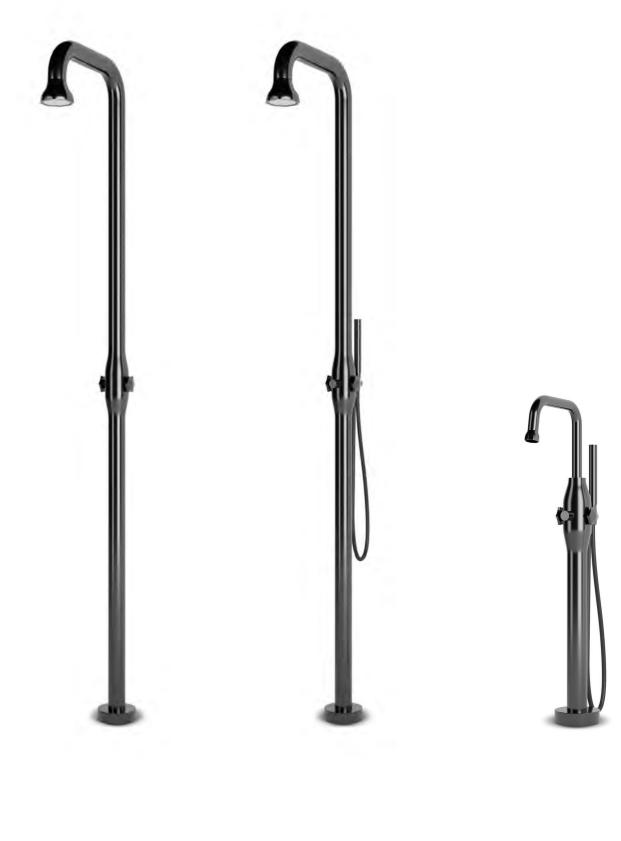

This beautiful JEE-O pure series is designed by Lammert Moerman and consists of a freestanding shower, wall and top mounted faucets and a freestanding and wall mounted bath mixer.

JEE-O pure series by Lammert Moerman

Freestanding showers and bath mixer, wall bath mixer, wall and top mounted basin mixers.

Available in brushed and polished stainless steel.

JEE-O pure series by Lammert Moerman

shower 01

shower 02

bath mixer