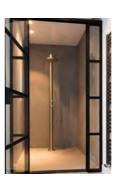

#### **JEE-O** original series

Photo: Kusters Fotografie for JEE-O

Project: Hotel Manna, Nijmegen, The Netherlands

toilet white - 007-1007 and toilet brush - 801-0034 (JEE-O slimline series

toilet roll holder - 801-0014 (JEE-O slimline series), spare roll holder - 801-0024 (JEE-O slimline series)

Featured items:

shower 02 - 100-6210

Page 120-121