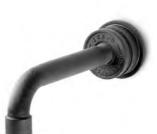

# JEE-O blue basin by Egoista for hotel Blue Nijmegen

structured black

bronze

This JEE-O slimline series is distinguished by the simplified forms and consists of a freestanding shower, freestanding bath mixers, top and wall mounted faucets, spouts a diversity of mixers and wall hand showers, wall and ceiling mounted shower heads and a body jet.

Adding colour to your bathroom helps creating a warm and luxurious atmosphere. The JEE-O slimline series is therefore available in brushed, structured black and bronze (pvd coated). All products are made from high quality stainless steel.

## JEE-O slimline series

spout long

spout

spout short

spout long 90

spout 90

mixer 01 small

mixer 01