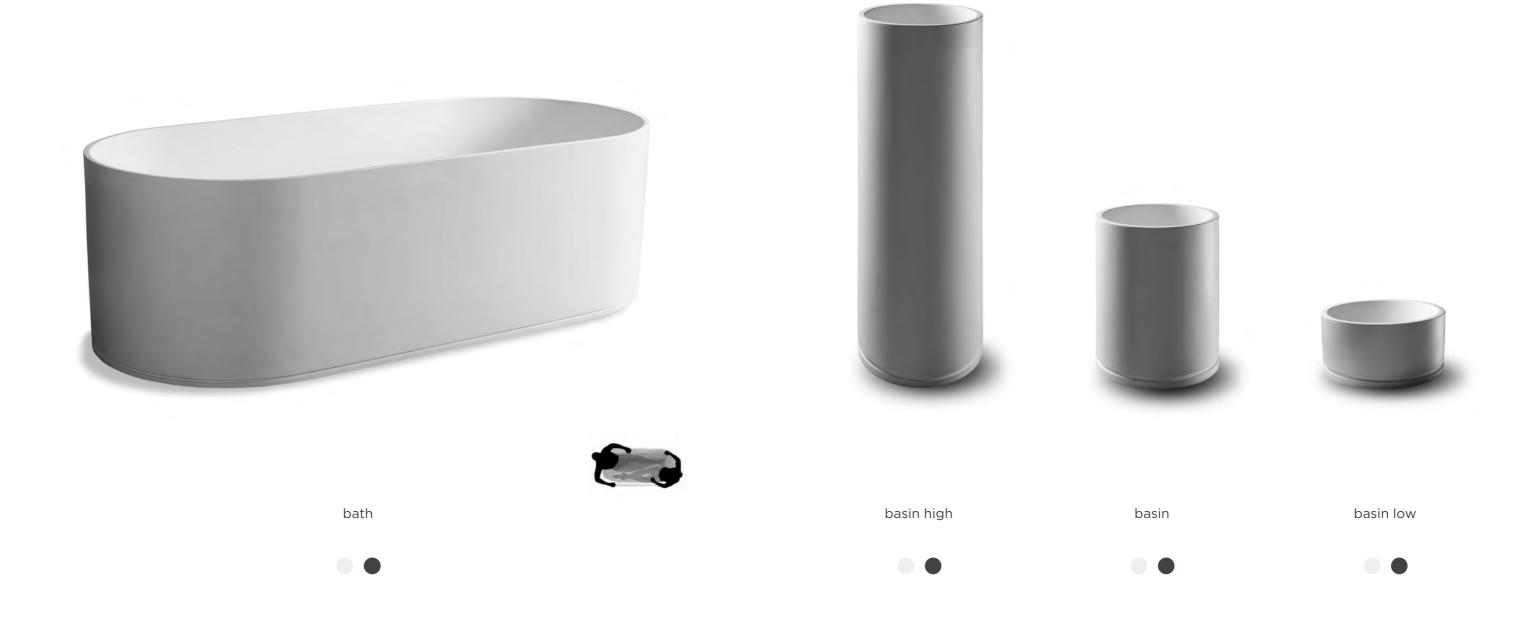

bath

basin high

basin

basin low

basin oval

Water takes on the shape of the object that contains it. That concept has been the starting point for Italian designer Brian Sironi in designing the JEE-O flow series. Up until the moment water flows from the faucet and is free to take on any shape, it has the shape of the pipes through which it flows.

Brian Sironi: "We rarely see the pipes; they are hidden away behind walls and under floors. These taps and mixers from the flow series reveal the piping, extending it into the bathroom."

In this series you will find a freestanding and wall mounted shower mixer, a freestanding bath mixer and wall and top mounted faucets. The in multiple colour available bath and basins in this series complements it fully.

#### JEE-O flow series by Brian Sironi

Freestanding shower and bath mixer, wall shower mixer, wall and top mounted basin mixers, a bath and basins

Available in brushed stainless steel and white and black colour outside in DADOquartz.