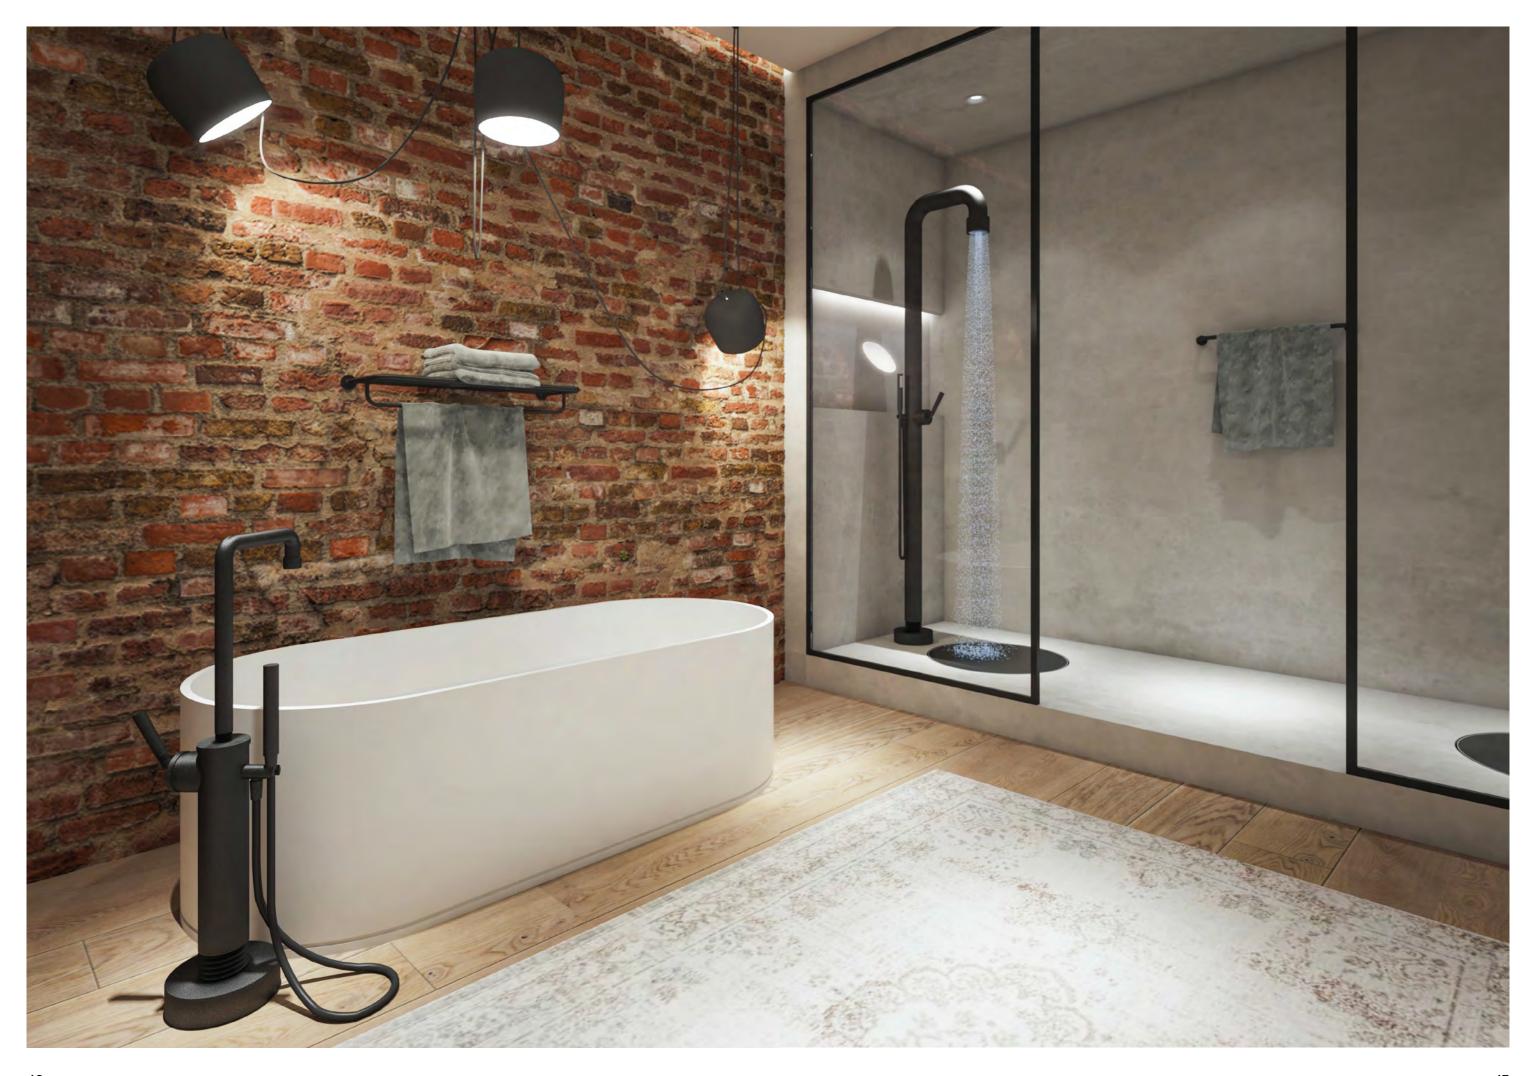

#### JEE-O bloom series

Photo: JEE-O Project: Milan, Italy

Featured items:

cup high - 601-0037, cup low - 601-0047, mirror 60 - 601-0117, wall basin mixer - 600-1506 basin low - SWMBAS80 and soap dispenser - 601-0056

#### JEE-O bloom series

Photo: JEE-O Project: Milan, Italy

Featured items:

bath mixer - 600-3116 and bath - SBM074

Page 32-33