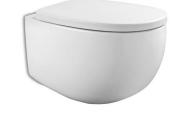

JEE-O toilets are unique. With their organic shape they are dedicated to the daily rituals. The toilets have a minimalistic design and give you comfort with the soft close and quick release seat.

JEE-O toilets are made from ceramic and available in a white and black matt finish. They match perfectly with the JEE-O baths and basins made from DADOquartz as well with the JEE-O series in black.

### **JEE-O** toilets

Wall mounted rimless toilet with soft close

JEE-O toilet black

toilet

Wall mounted rimless toilet with soft close

### **JEE-O** toilet white

Freestanding shower mixers and bath mixer.

Available in brushed and polished stainless steel.