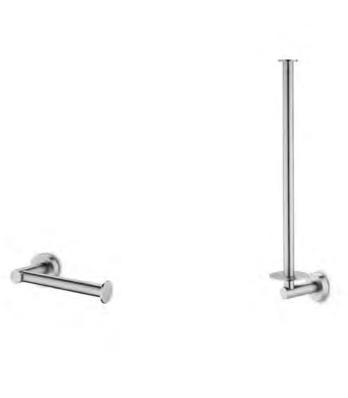

wall shower

ceiling shower

body jet

toilet roll holder

spare roll holder

toilet brush

wall soap dispenser

wall cup

robe hook

towel holder

towel rack

amsterdam bath

amsterdam basin

rio bath

rio basin small

rio basin large