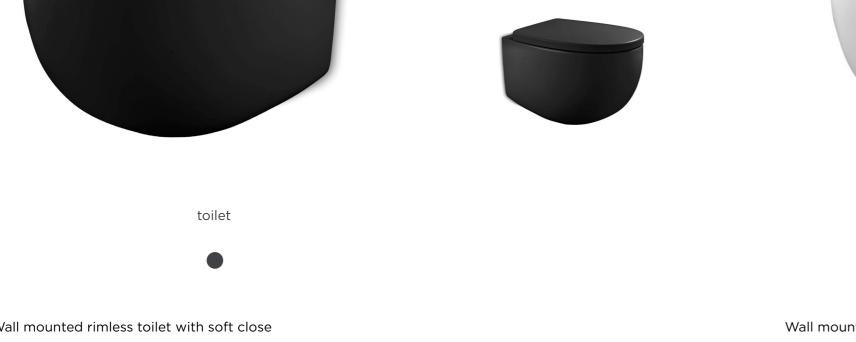

JEE-O toilets are unique. With their organic shape they are dedicated to the daily rituals. The toilets have a minimalistic design and give you comfort with the soft close and quick release seat.

JEE-O toilets are made from ceramic and available in a white and black matt finish. They match perfectly with the JEE-O baths and basins made from DADOquartz as well with the JEE-O series in black.

### **JEE-O** toilets

Wall mounted rimless toilet with soft close

JEE-O toilet black

toilet

Wall mounted rimless toilet with soft close

### **JEE-O** toilet white

Freestanding shower mixers and bath mixer.

Available in brushed and polished stainless steel.