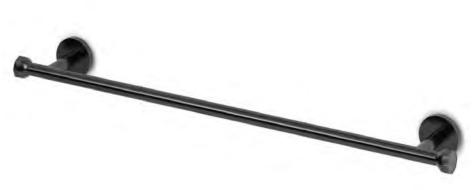

soap dish

soap dispenser

wall soap dispenser

wall cup

robe hook

0

mirror Ø30 / 50 cm

towel holder

shelf

towel rack

The pure series is the embodiment of the natural energizing experience of flowing water. As the water cascades down from the spout, light is reflected in the water flow. Radiating the purest feeling that water can give. The pure series has a clean design with an O-ring to regulate both the water flow and the temperature.