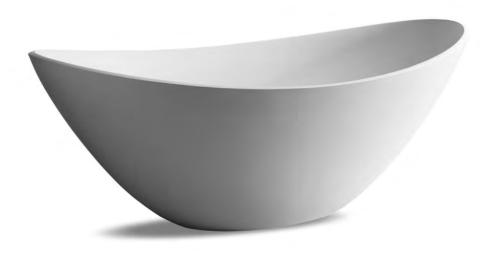

### **JEE-O** elaine series

bath

Freestanding bath made from DADOquartz.

Available in white.

### JEE-O acanthus bath

basin

Freestanding basin made from DADOquartz.

Available in white.