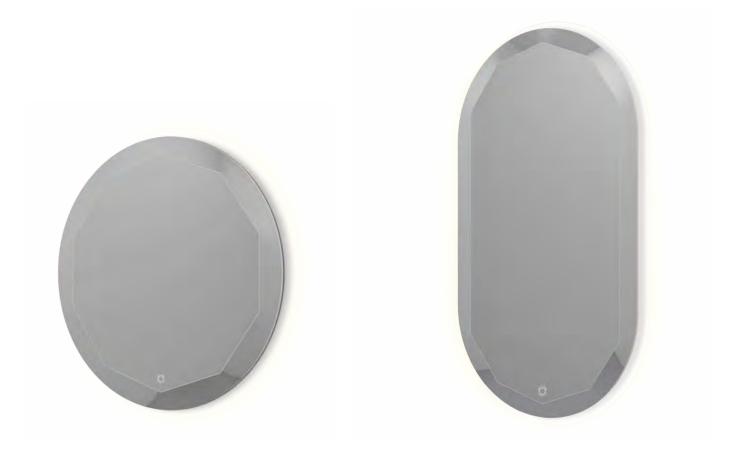

### JEE-O bloom series by Edward van Vliet

Freestanding showers, bath mixer, wall and top mounted basin mixer, wall and ceiling showers, wall hand shower, accessories, cabinets, mirrors and a bath and basins.

Available in stainless steel gun metal and DADOquartz

JEE-O bloom series

by Edward van Vliet

shower 01 shower 02 bath mixer

wall basin mixer

•

basin mixer

•

bidet

•

spout long

•

spout short

•

valve - cold or hot

mirror 80 mirror 45