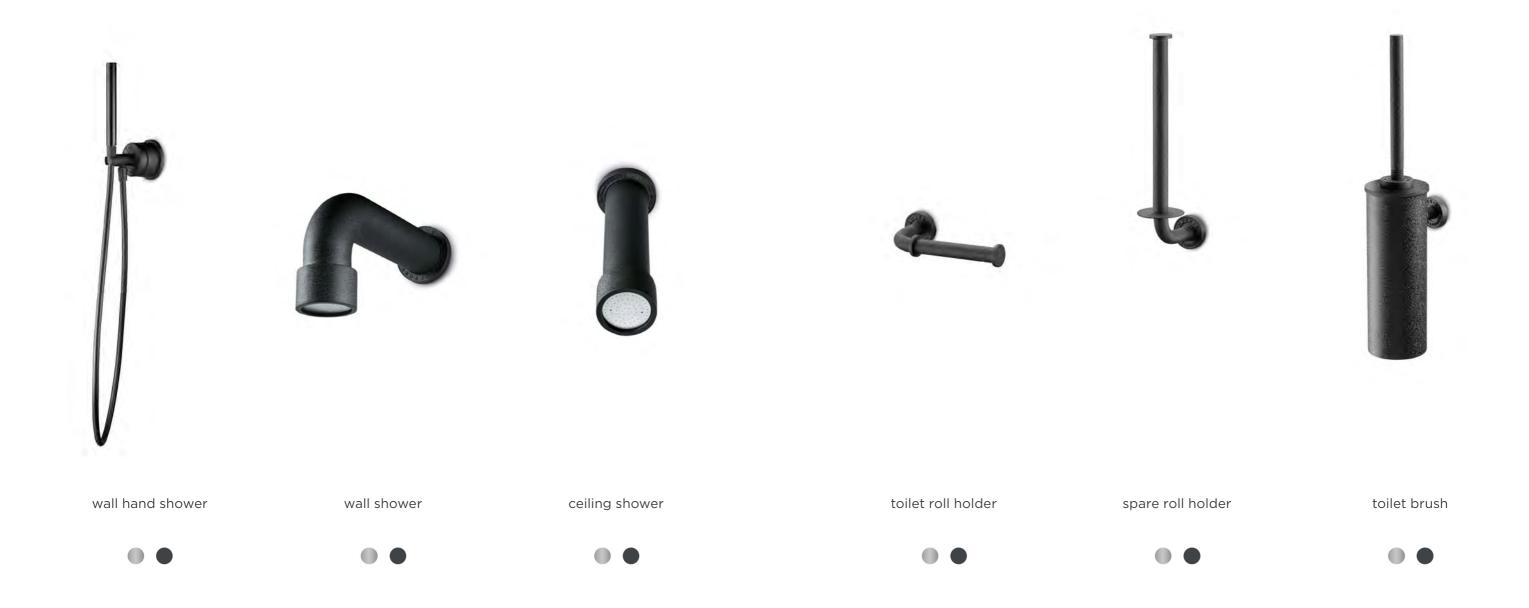

### JEE-O bloom series by Edward van Vliet

Freestanding showers, bath mixer, wall and top mounted basin mixer, wall and ceiling showers, wall hand shower, accessories, cabinets, mirrors and a bath and basins.

Available in stainless steel gun metal and DADOquartz

JEE-O bloom series

by Edward van Vliet

shower 01 shower 02 bath mixer

wall basin mixer

•

basin mixer

•

bidet

•

spout long

•

spout short

•

valve - cold or hot

mirror 80 mirror 45

bath

basin high

basin

basin low

basin oval

Water takes on the shape of the object that contains it. That concept has been the starting point for Italian designer Brian Sironi in designing the JEE-O flow series. Up until the moment water flows from the faucet and is free to take on any shape, it has the shape of the pipes through which it flows.

wall shower

ceiling shower

body jet

toilet roll holder

spare roll holder

toilet brush

wall soap dispenser

wall cup