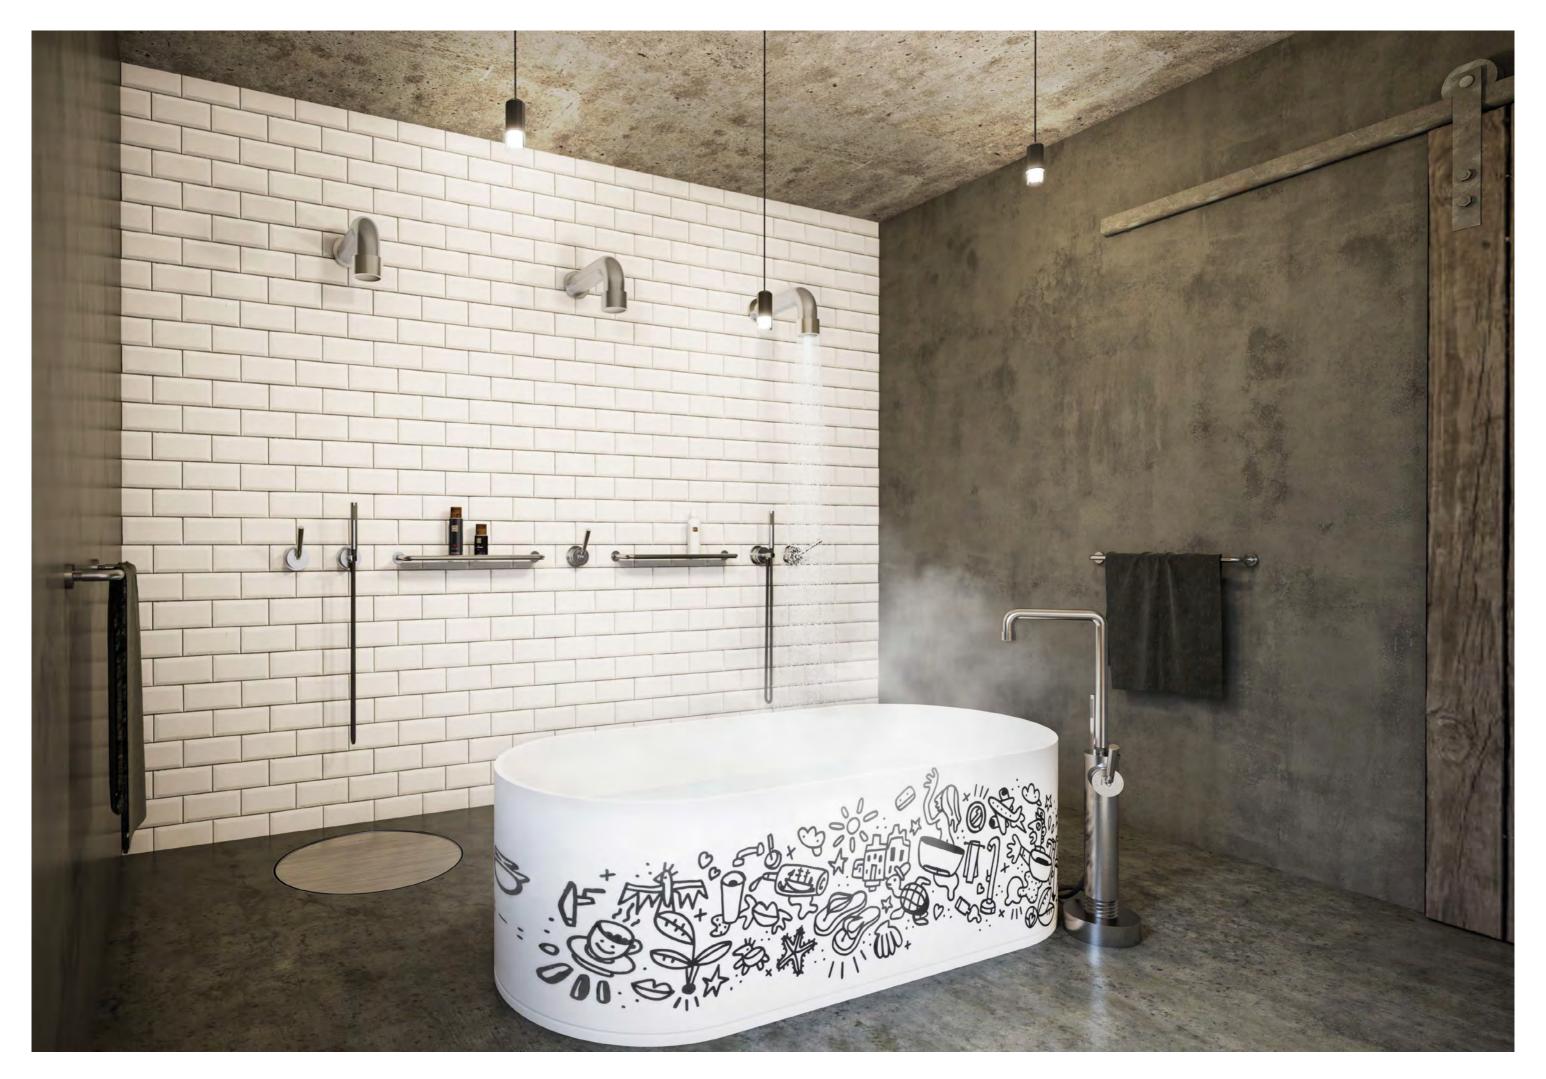

#### **JEE-O** pure series

Photo: Kusters fotografie for JEE-O Project: Rituals Cosmetics, world wide

Featured items:

wall basin mixer set - 006-0001