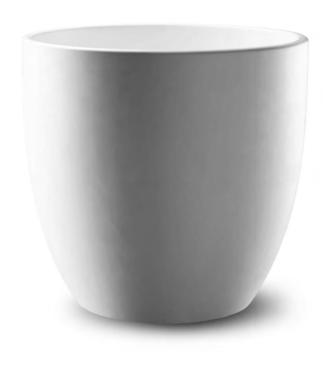

### **JEE-O** elaine series

bath

Freestanding bath made from DADOquartz.

Available in white.