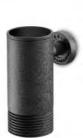

soap dish

soap dispenser

wall soap dispenser

wall cup

robe hook

0

mirror Ø30 / 50 cm

towel holder