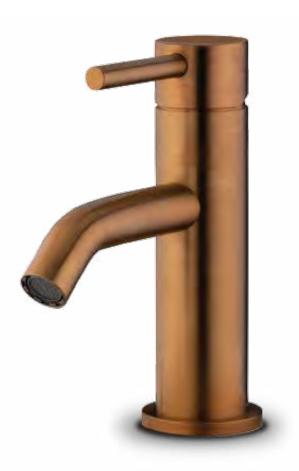

# JEE-O blue basin by Egoista for hotel Blue Nijmegen

structured black

bronze

This JEE-O slimline series is distinguished by the simplified forms and consists of a freestanding shower, freestanding bath mixers, top and wall mounted faucets, spouts a diversity of mixers and wall hand showers, wall and ceiling mounted shower heads and a body jet.

Adding colour to your bathroom helps creating a warm and luxurious atmosphere. The JEE-O slimline series is therefore available in brushed, structured black and bronze (pvd coated). All products are made from high quality stainless steel.