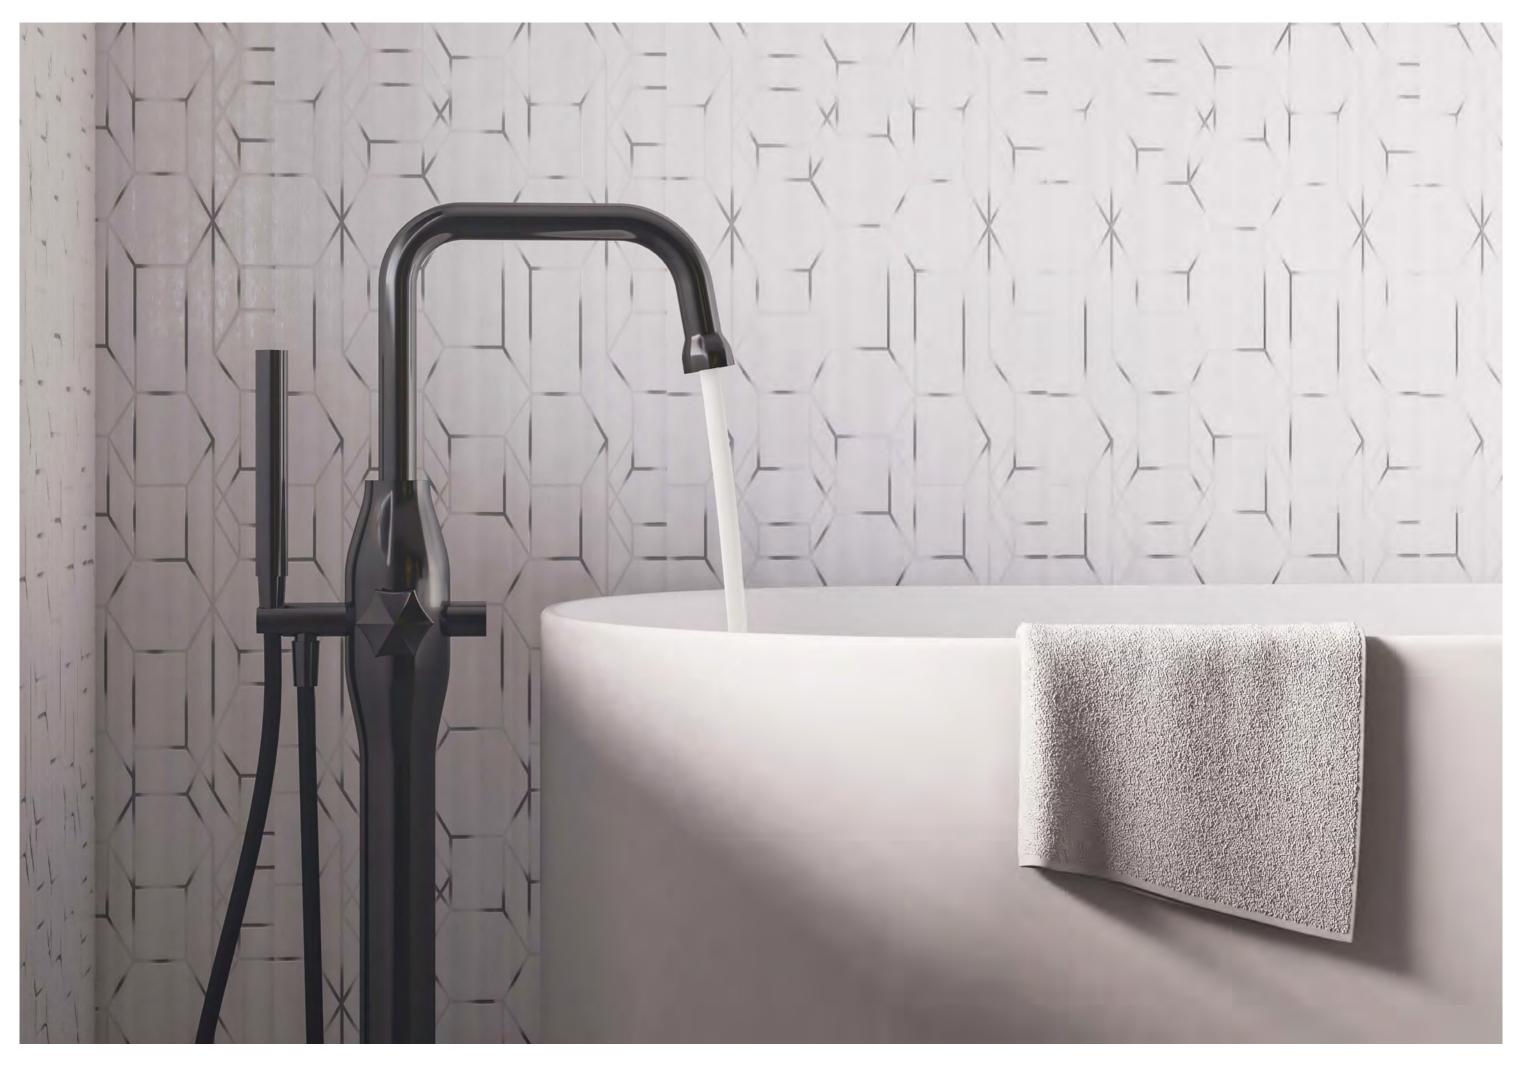

shelf

towel rack

The pure series is the embodiment of the natural energizing experience of flowing water. As the water cascades down from the spout, light is reflected in the water flow. Radiating the purest feeling that water can give. The pure series has a clean design with an O-ring to regulate both the water flow and the temperature.

This beautiful JEE-O pure series is designed by Lammert Moerman and consists of a freestanding shower, wall and top mounted faucets and a freestanding and wall mounted bath mixer.

JEE-O pure series by Lammert Moerman

Freestanding showers and bath mixer, wall bath mixer, wall and top mounted basin mixers.

Available in brushed and polished stainless steel.

JEE-O pure series by Lammert Moerman

shower 01

shower 02

bath mixer