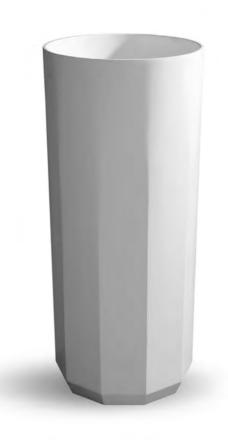

bath

basin high

basin

basin low

basin oval

Water takes on the shape of the object that contains it. That concept has been the starting point for Italian designer Brian Sironi in designing the JEE-O flow series. Up until the moment water flows from the faucet and is free to take on any shape, it has the shape of the pipes through which it flows.

Freestanding bath and basin made from DADOquartz.

Available in white.