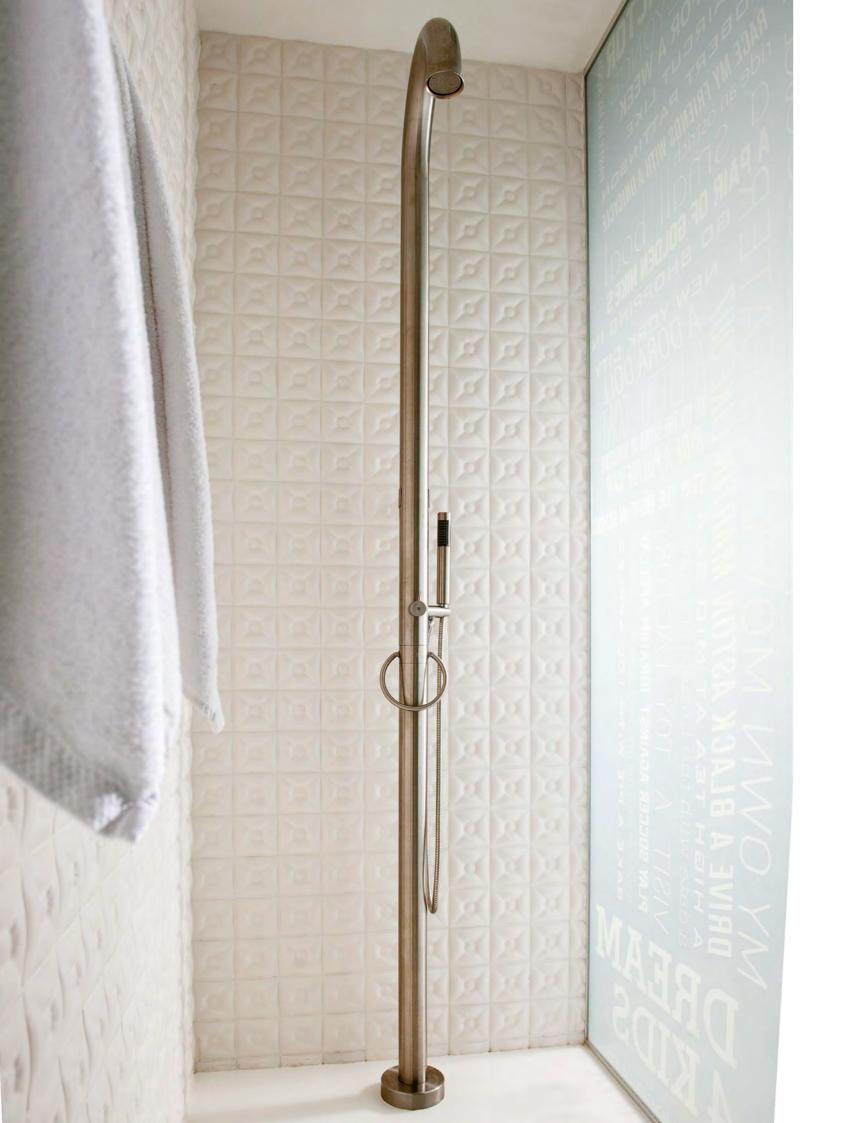

#### **JEE-O** original series

Photo: Kusters Fotografie for JEE-O

Project: Hotel Manna, Nijmegen, The Netherlands

toilet white - 007-1007 and toilet brush - 801-0034 (JEE-O slimline series

toilet roll holder - 801-0014 (JEE-O slimline series), spare roll holder - 801-0024 (JEE-O slimline series)

Featured items:

shower 02 - 100-6210

Page 120-121