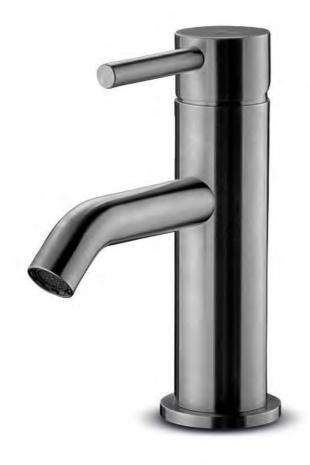

# JEE-O blue basin by Egoista for hotel Blue Nijmegen

structured black

bronze

This JEE-O slimline series is distinguished by the simplified forms and consists of a freestanding shower, freestanding bath mixers, top and wall mounted faucets, spouts a diversity of mixers and wall hand showers, wall and ceiling mounted shower heads and a body jet.

Adding colour to your bathroom helps creating a warm and luxurious atmosphere. The JEE-O slimline series is therefore available in brushed, structured black and bronze (pvd coated). All products are made from high quality stainless steel.