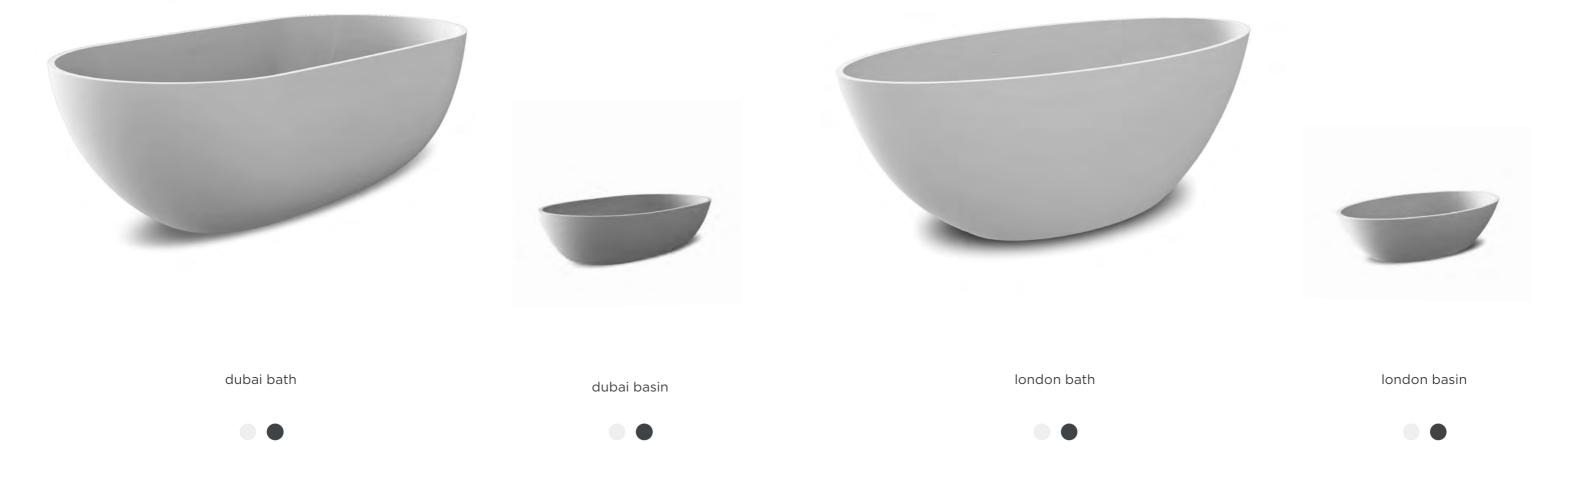

#### JEE-O pure series

Photo: Andor Cohenno

Project: Intercodam Amsterdam, The Netherlands

Featured items:

dubai bath - SBM059 and dubai basin - SWMBAS61 (JEE-O slimline series), bath mixer - 300-3310

and wall basin mixer - 300-1500