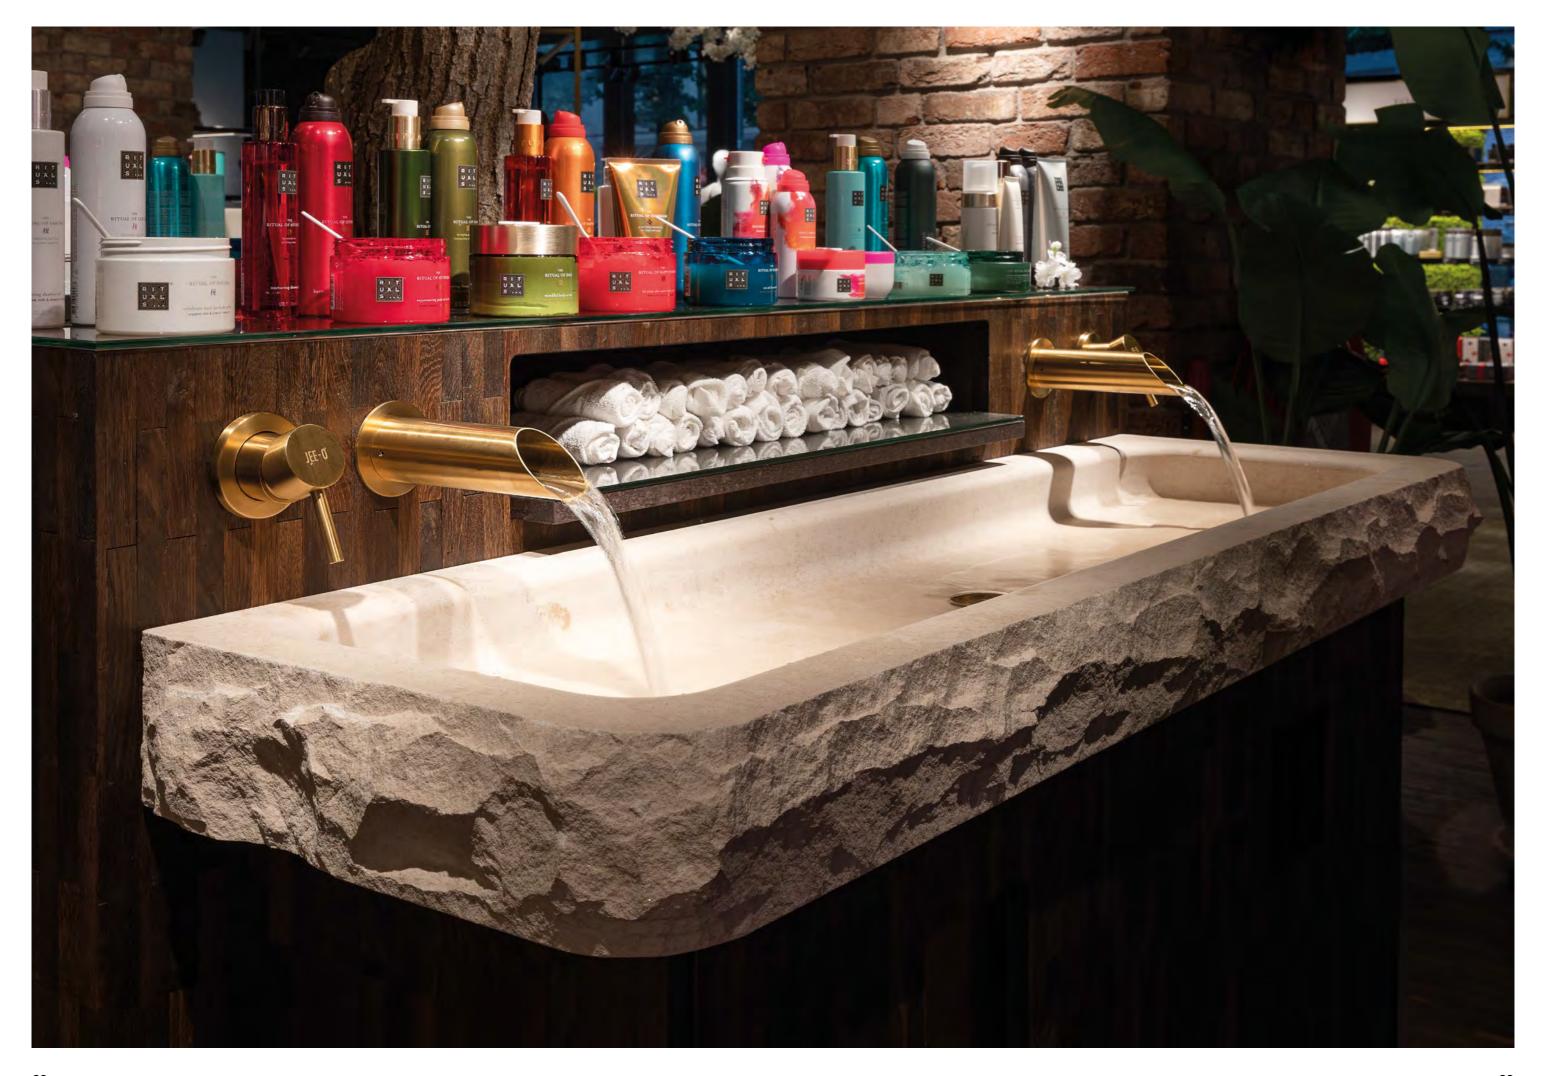

#### JEE-O bloom series

Photo: JEE-O Project: Milan, Italy

Featured items:

cup high - 601-0037, cup low - 601-0047, mirror 60 - 601-0117, wall basin mixer - 600-1506 basin low - SWMBAS80 and soap dispenser - 601-0056