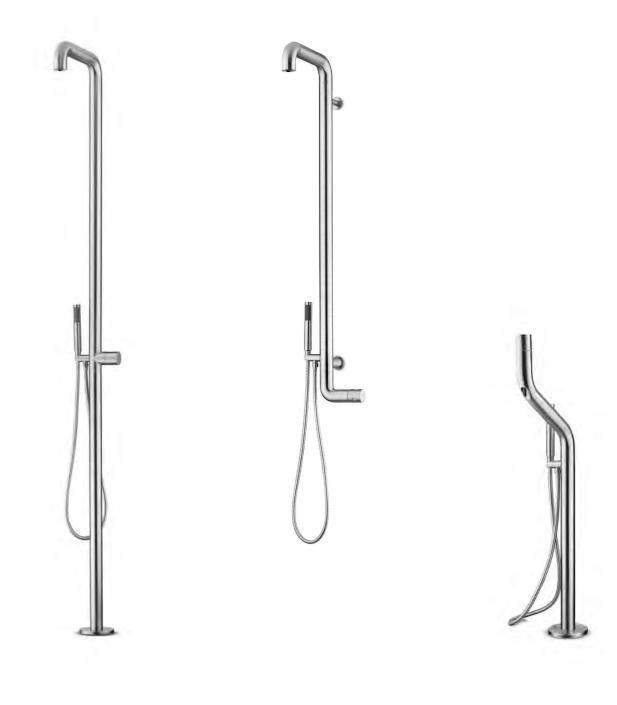

This beautiful JEE-O pure series is designed by Lammert Moerman and consists of a freestanding shower, wall and top mounted faucets and a freestanding and wall mounted bath mixer.

JEE-O pure series by Lammert Moerman

Freestanding showers and bath mixer, wall bath mixer, wall and top mounted basin mixers.

Available in brushed and polished stainless steel.

JEE-O pure series by Lammert Moerman

shower 01

shower 02

bath mixer