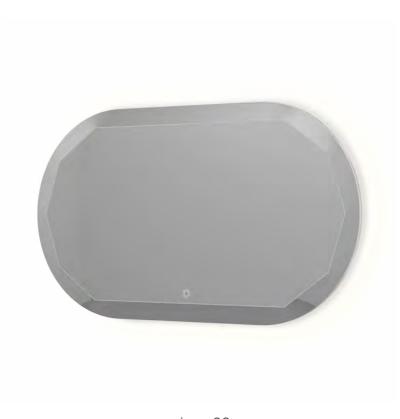

# JEE-O soho series by Grand & Johnson

53

basin/kitchen mixer

bidet

wall basin mixer

mixer

spout long

spout short

soap dish

soap dispenser

wall soap dispenser

wall cup

robe hook

0

mirror Ø30 / 50 cm

towel holder