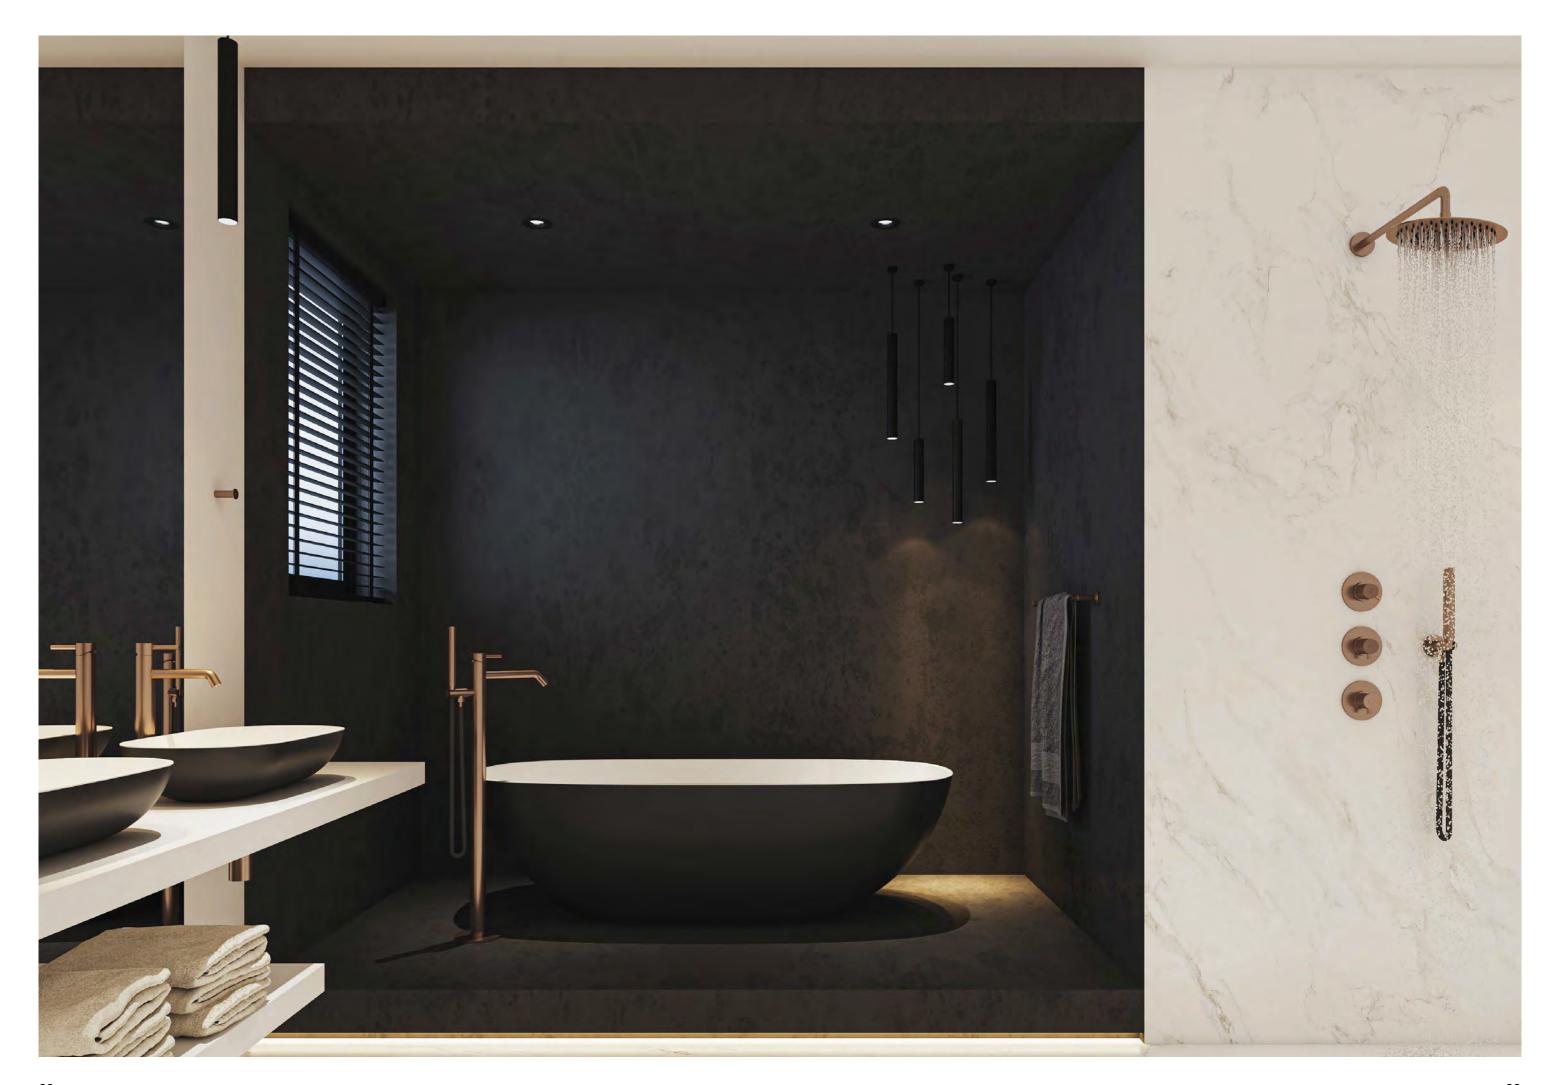

#### JEE-O unique bathrooms

Together with the well-known Dutch interior designer Edward van Vliet, JEE-O has designed a stylish bathroom collection: the bloom series. Like all designs of the top designer, the refined collection was inspired by nature and geometry.

Van Vliet's love of nature and geometrical shapes is reflected in the smooth transition from facet to round shapes in the design of the baths and basins, and in the hexagonal-shaped faucet heads and handles. A sunflower served as inspiration for the shower head.

The timeless bloom collection includes all the elements for optimum bathroom enjoyment: a bath, top mounted and freestanding basins, a ceiling shower and wall shower, and accessories. Designed with care and vision, they are all eye-catchers with international allure to suit any bathroom.

"I think it is important to have a bathroom where everything is coordinated", says Edward Van Vliet "The bath and the shower must be generous. It's all about creating worlds. Apart from the fact that everything has to function properly, my aim is to enable people to fully embrace the world of water."

### JEE-O bloom series by Edward van Vliet

Freestanding showers, bath mixer, wall and top mounted basin mixer, wall and ceiling showers, wall hand shower, accessories, cabinets, mirrors and a bath and basins.