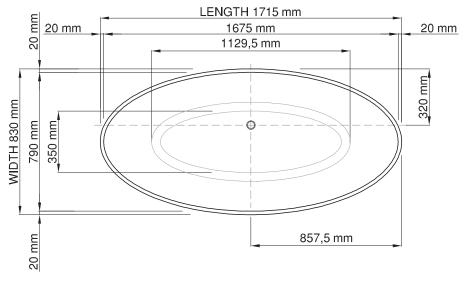

L 180 x W 91 x H 77 cm 50kg

L 171.5 x W 83 x H 53.5/63 cm 2 cm 90kg 290L

25 year warranty - The general conditions can be found on our website: www.jee-o.com/downloads

25 year warranty

Dimensions:

Bathtub rim: Net weight: