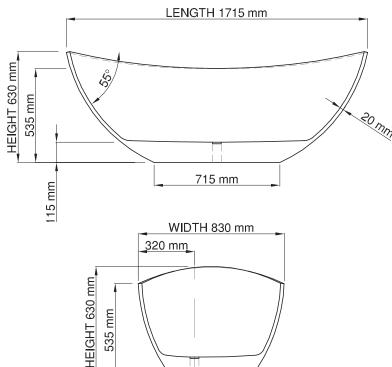

L 180 x W 91 x H 77 cm 50kg

L 171.5 x W 83 x H 53.5/63 cm 2 cm 90kg 290L

25 year warranty - The general conditions can be found on our website: www.jee-o.com/downloads

25 year warranty

Dimensions:

Bathtub rim: Net weight: