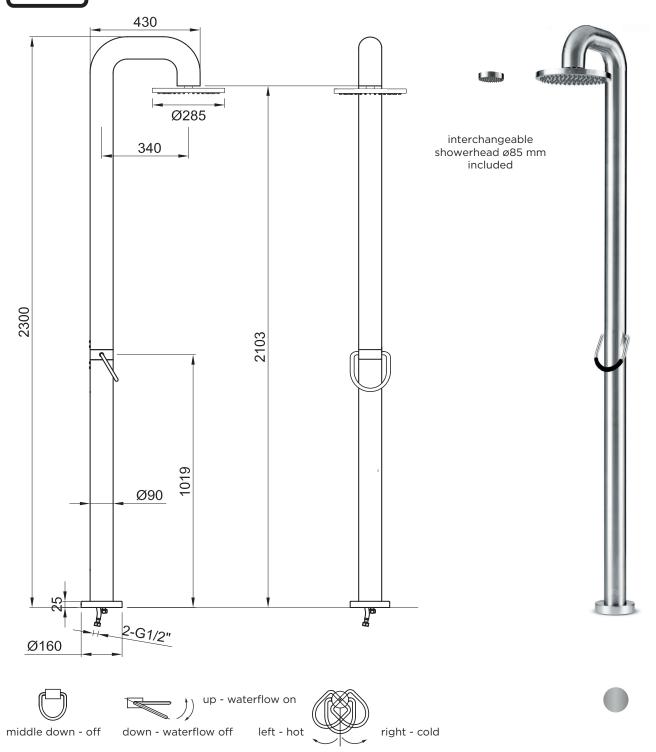

## JEE-O fatline shower O1 specifications

Article code:

200-6100 Brushed

Material:

Stainless Steel r316

Cartridge: Interchangeable Kerox ceramic mixing mechanism (35mm), item code 005-0101

shower heads

ø285mm/127 nozzles, item code 200-6140 ø85mm/ 78 nozzles, item code 200-6120 JEE-O protect

Cleaning:

Flow at water of 38°C /100,4°F. 12l p/m at 3bar pressure Connection:

Thread:

Dimension package: Total weight: Package weight:

2 x G  $\slash\!\!\!/ 2$ " (ø15mm / 0.6") nylon $\slash\!\!\!/ 0$ 0 eydm $\slash\!\!\!/ 0$ 0 nylon $\slash\!\!\!/ 0$ 0 per per same vith stainless steel swivel British Standard Pipe (BSP) L 161 x W 27 W 66 x H 24 cm 16,7 kg 3,2 kg