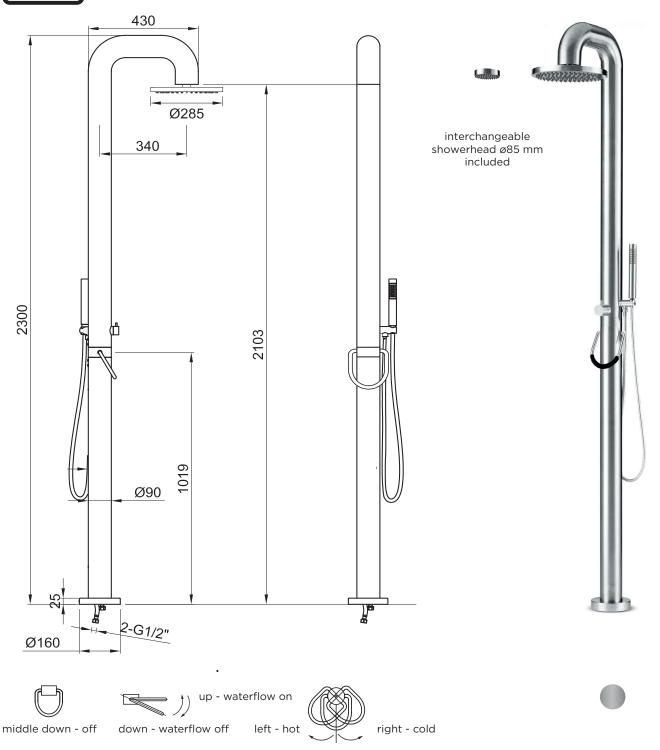

## JEE-O fatline shower 02 specifications

Article code:

100-6210

Material:

Cartridges:

Interchangeable shower heads

Cleaning: Flow at water of 38°C /100,4°F.

Flexhose:

Brushed

Stainless Steel r316

Kerox ceramic mixing mechanism (35mm), item code 005-0101 and JEE-O ceramic diverter mechanism, item code 005-0302

ø285mm/127 nozzles, item code 200-6140 ø85mm/ 78 nozzles, item code 200-6120

JEE-O protect

12I p/m at 3bar pressure

150 cm length

Connection:

Thread:

Dimension package: Total weight Package weight:

 $2 \times G \frac{1}{2}$ " (ø15mm / 0.6") nylon<sup>(out)</sup>/epdm<sup>(in)</sup> flexhose with stainless steel swivel British Standard Pipe (BSP) L 161 x W 27 W 66 x H 24 cm 18,7 kg 3,2 kg

Placing on a water-tight floor

2 year warranty

HS code: Approvals: 84818011900 SLS BS EN 817, SS 375, AS/NZS 4020, BS EN