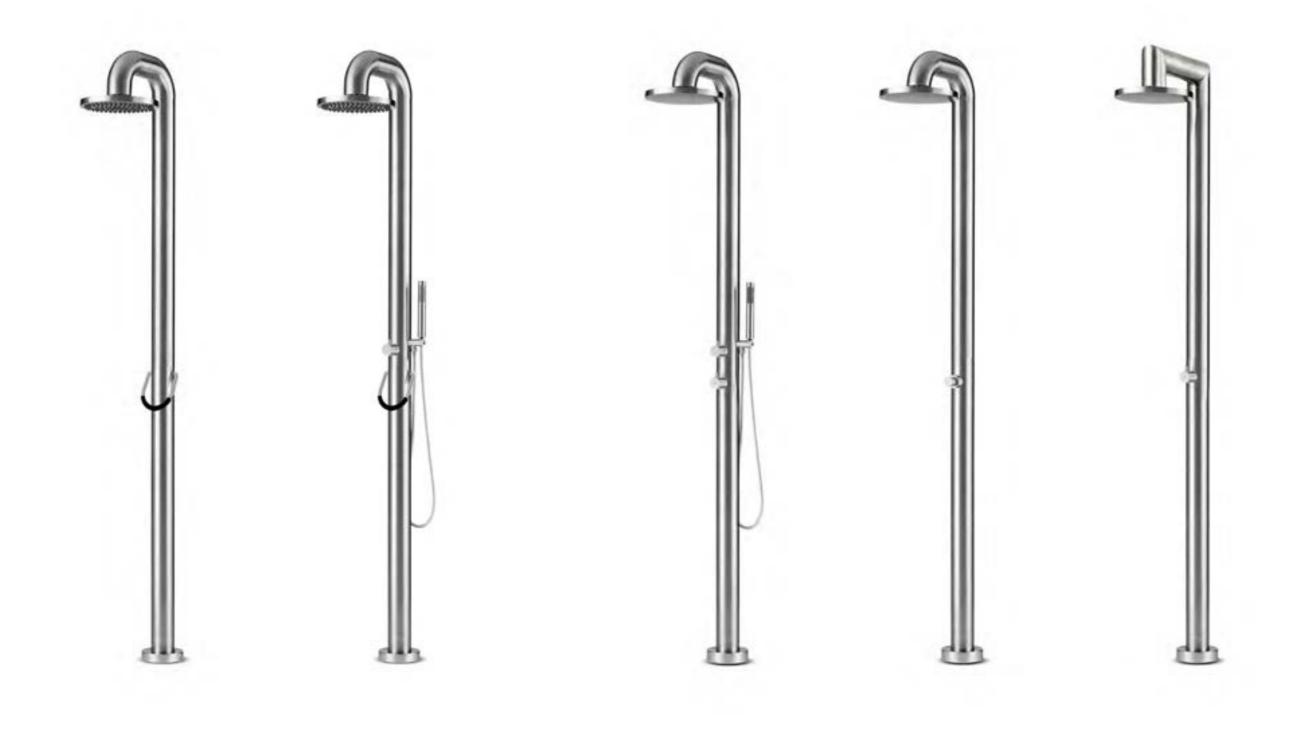

Available in brushed stainless steel.

original SERIES

Minimalistic design

Outdoors and indoors

Timeless

The fatline series includes freestanding showers made from the best stainless steel and available in brushed and polished. All showers have a sturdy design and come with a big shower head by which you can enjoy both indoors and outdoors at the pool or hottub.

Available in brushed stainless steel.

fatline

shower 02TH

CONTRACTOR OF THE PARTY OF THE

128

shower 01\*

shower 02\*

\*Included: interchangeable shower head ø8,5 cm

129

shower 04

shower push

Minimalistic design

Matching colours

Solid stainless steel

Make your JEE-O wellness experience complete with the various JEE-O components.

Available in stainless steel in a variety of colours and finishes.