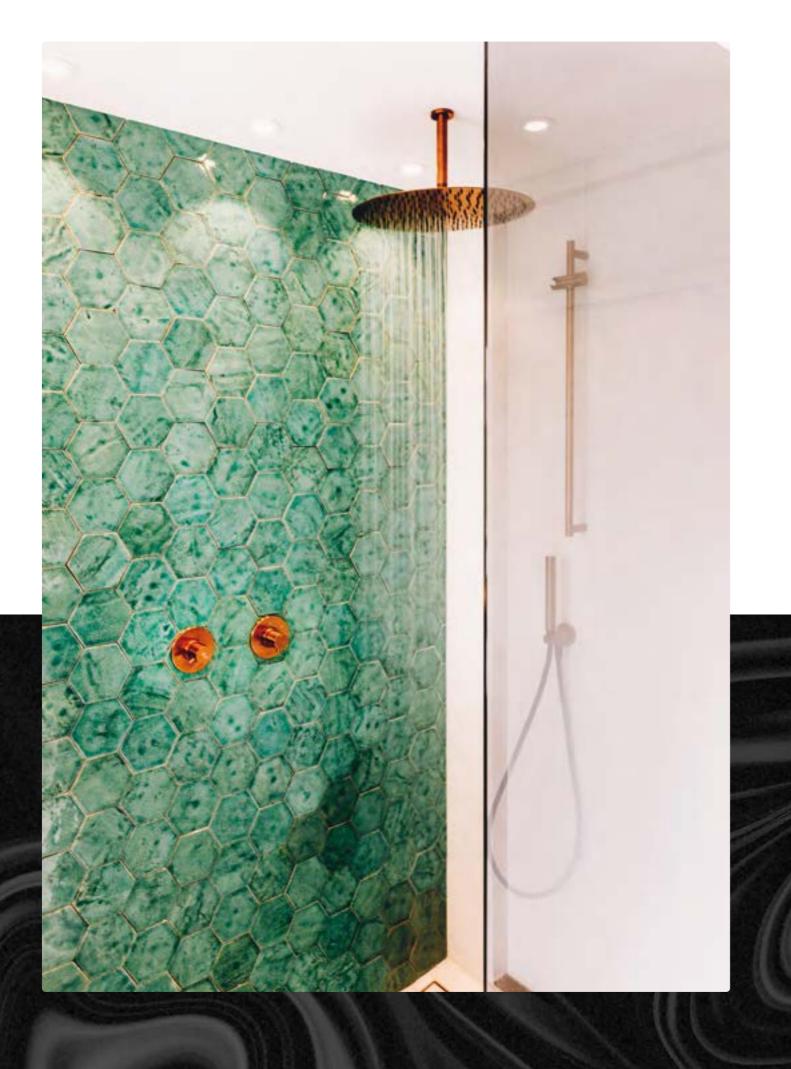

elaine bath elaine basin acanthus bath

annelli basin mango basin

blue basin

brushed structured black bronze matt gold

This JEE-O slimline series is distinguished by the simplified forms and consists of a freestanding shower, freestanding bath mixers, top and wall mounted faucets, spouts a diversity of mixers and wall hand showers, wall and ceiling mounted shower heads and a body jet.

Adding colour to your bathroom helps creating a warm and luxurious atmosphere. The JEE-O slimline series is therefore available in brushed, structured black, bronze and matt gold. All products are made from high quality stainless steel.