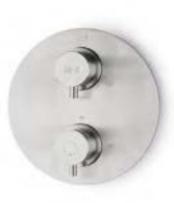

spout long 90°

spout 90°

mixer 01 small

mixer 01

mixer 02

mixer TH

thermostat

diverter

valve

shower head small Ø25 cm

shower head large

shower head Ø28.5 cm

wall shower

ceiling shower lengths 15, 25 and 35 cm

body jet

 $combination \ 01 \\$  Includes: wall shower, shower head small, wall hand shower, thermostat and diverter