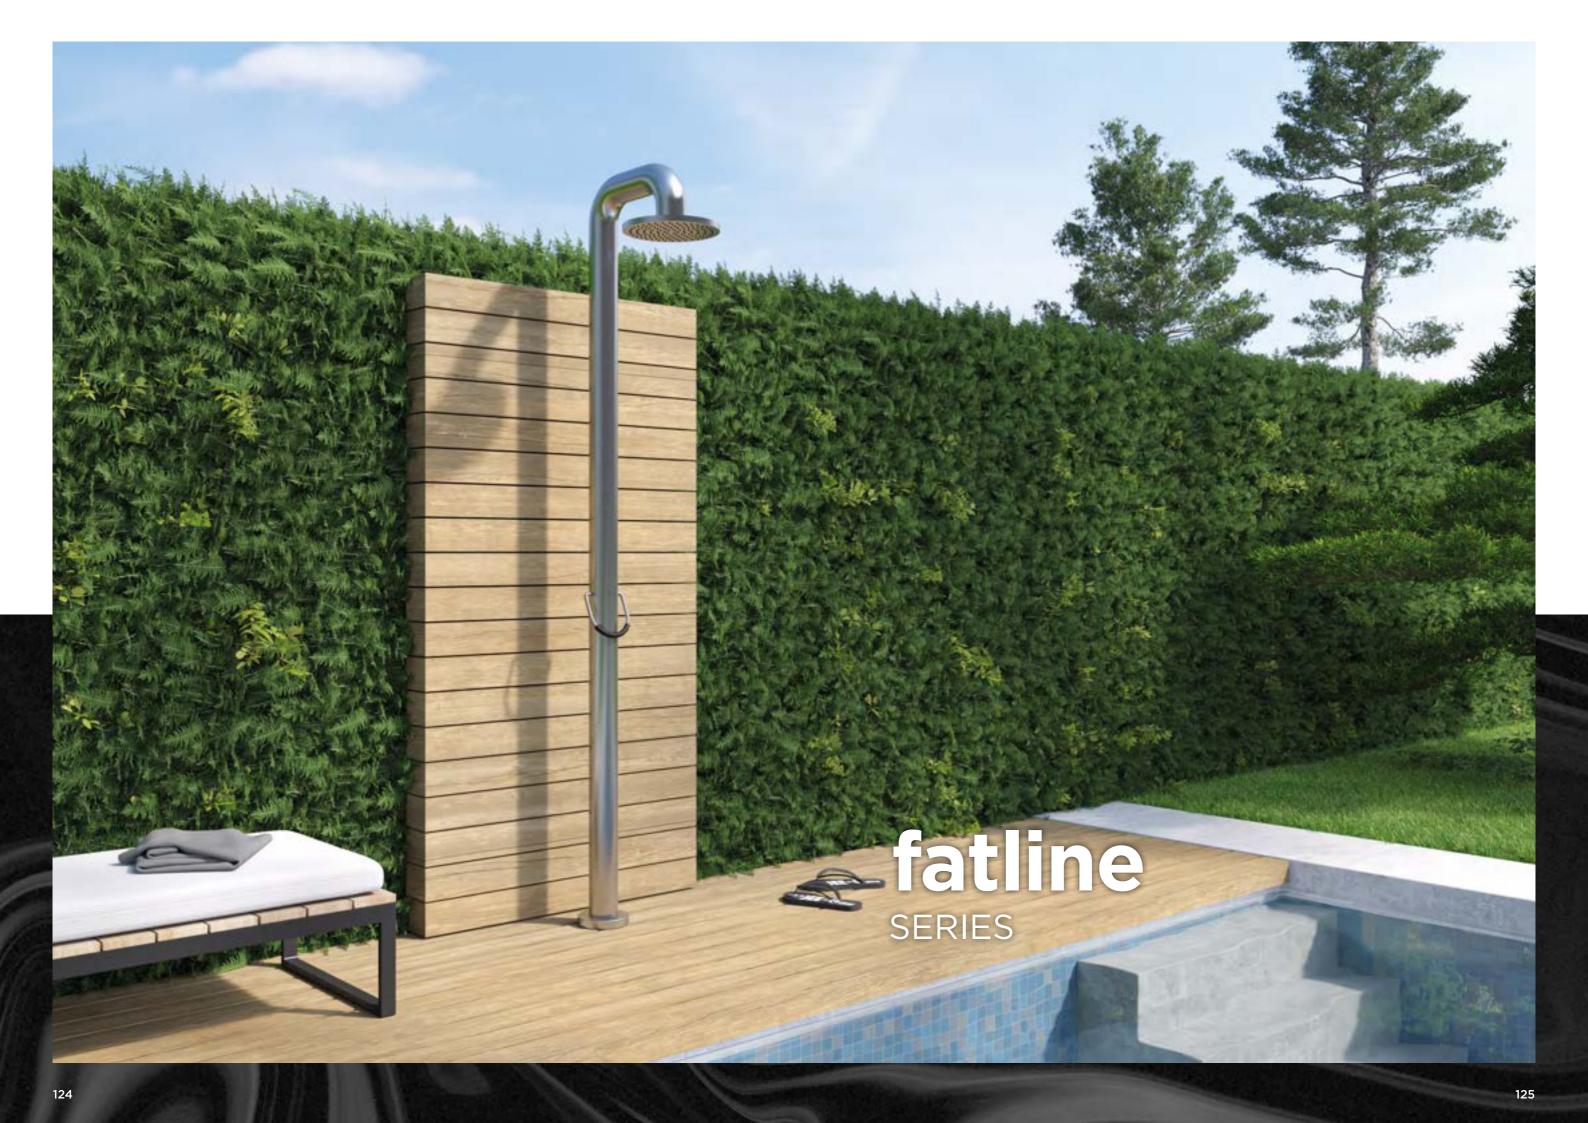

Available in brushed stainless steel.

original SERIES

Minimalistic design

Outdoors and indoors

Timeless

The fatline series includes freestanding showers made from the best stainless steel and available in brushed and polished. All showers have a sturdy design and come with a big shower head by which you can enjoy both indoors and outdoors at the pool or hottub.

# fatline

Photo: JEE-O Project: Brugge, Belgium

Page 126