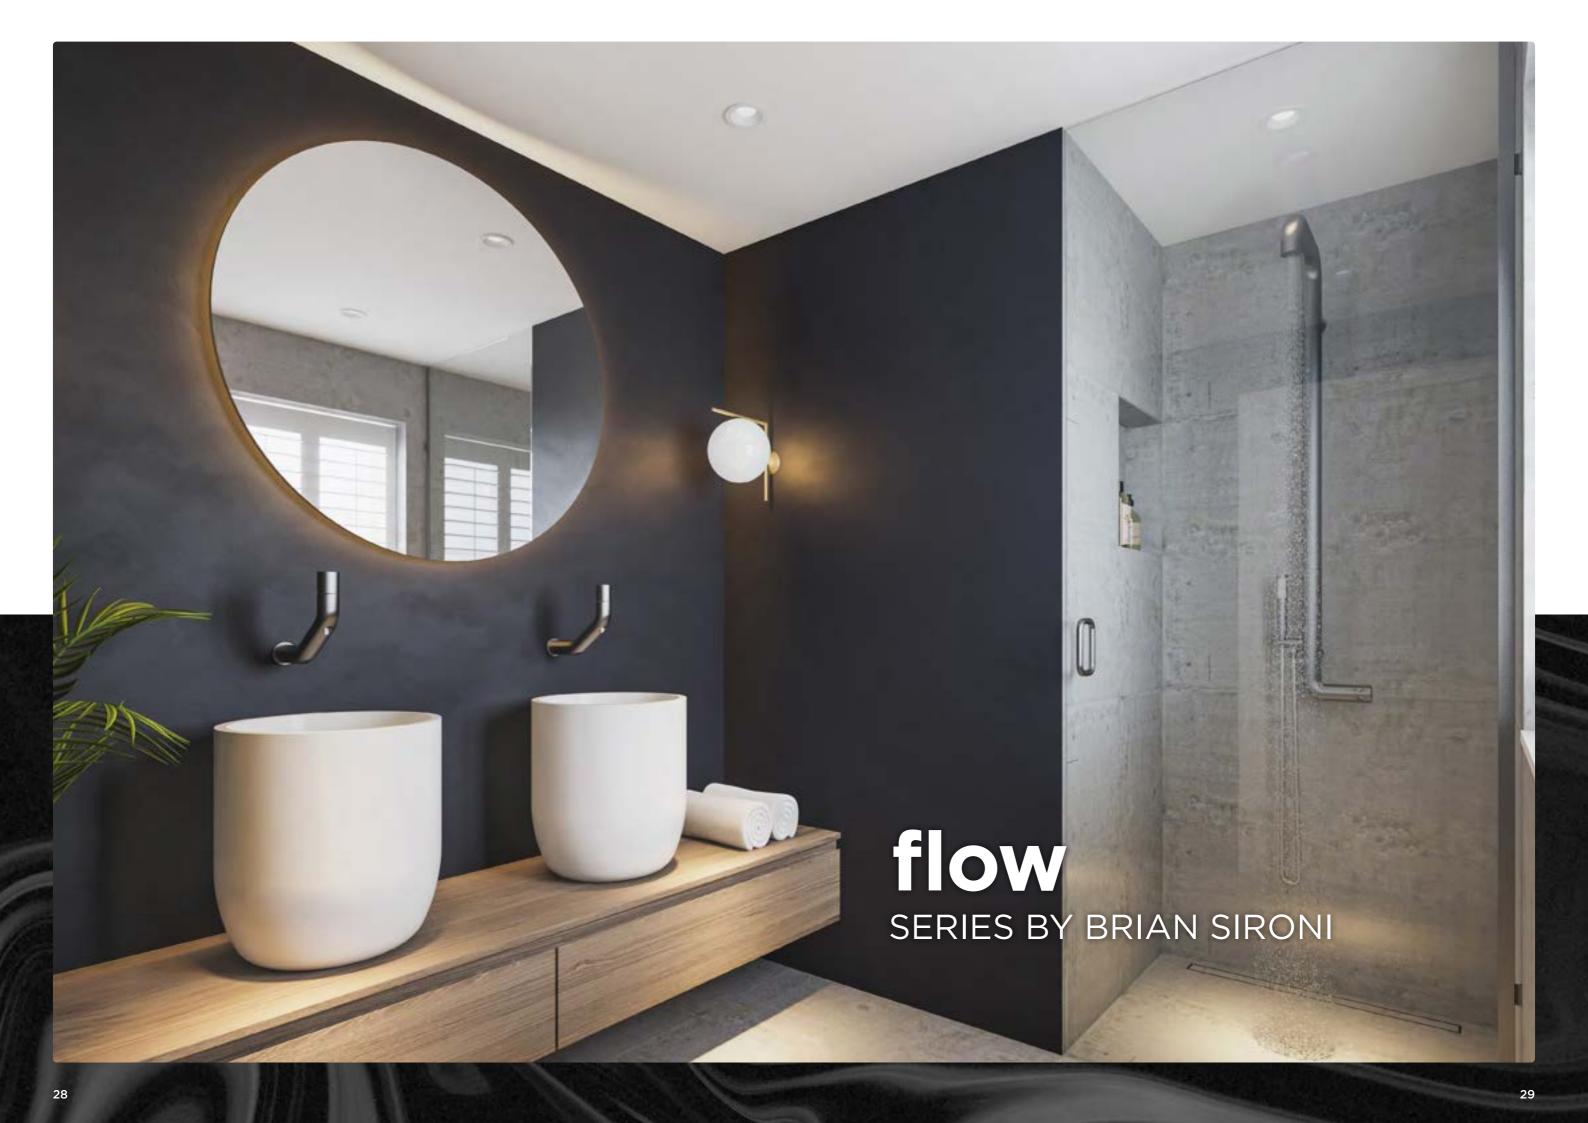

bath

basin high

basin

basin low

basin oval

26

Water takes on the shape of the object that contains it. That concept has been the starting point for Italian designer Brian Sironi in designing the JEE-O flow series. Up until the moment water flows from the faucet and is free to take on any shape, it has the shape of the pipes through which it flows.

Brian Sironi: "We rarely see the pipes; they are hidden away behind walls and under floors. These taps and mixers from the flow series reveal the piping, extending it into the bathroom."

flow series by Brian Sironi

- Matching mirrors
- Timeless

Together with the Italian Designer Brian Sironi this series is established. Water takes on the shape of the object that contains it. That concept has been the starting point in designing the flow series. This collection includes freestanding showers, wall shower, bath mixer and wall and top mounted taps.

### flow

Photo: JEE-O Project: Brisbane, Australia

Featured items: wall basin mixer - 500-1500, basin - SWMBAS73, mirror 80 - 501-0127 and wall shower mixer - 500-6910

Page 30-31