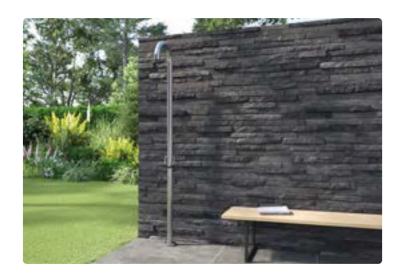

Available in brushed stainless steel.

original SERIES

Minimalistic design

Outdoors and indoors

Timeless

The fatline series includes freestanding showers made from the best stainless steel and available in brushed and polished. All showers have a sturdy design and come with a big shower head by which you can enjoy both indoors and outdoors at the pool or hottub.