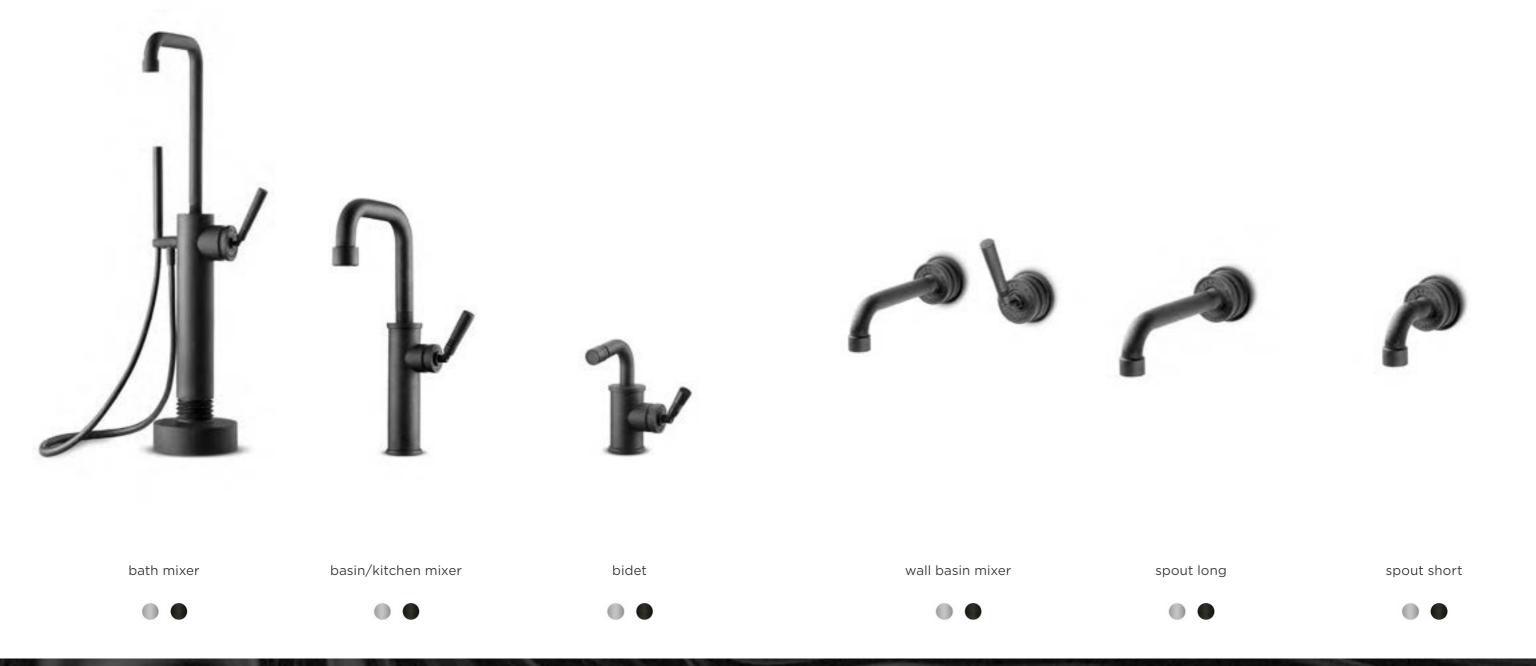

elaine bath elaine basin acanthus bath

annelli basin mango basin

blue basin

brushed structured black bronze matt gold

This JEE-O slimline series is distinguished by the simplified forms and consists of a freestanding shower, freestanding bath mixers, top and wall mounted faucets, spouts a diversity of mixers and wall hand showers, wall and ceiling mounted shower heads and a body jet.

valve

shower head small Ø25 cm

shower head large

shower head Ø28.5 cm

wall shower

ceiling shower lengths 15, 25 and 35 cm

body jet

 $combination \ 01 \\$  Includes: wall shower, shower head small, wall hand shower, thermostat and diverter