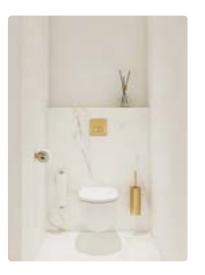

# toilet

Photo: JEE-O Project: Oslo, Norway

Featured items: slimline toilet roll holder - 801-0015, slimline spare roll holder - 801-0025 flush plate XS - 007-0015, toilet white - 007-1007 and slimline toilet brush - 801-0035