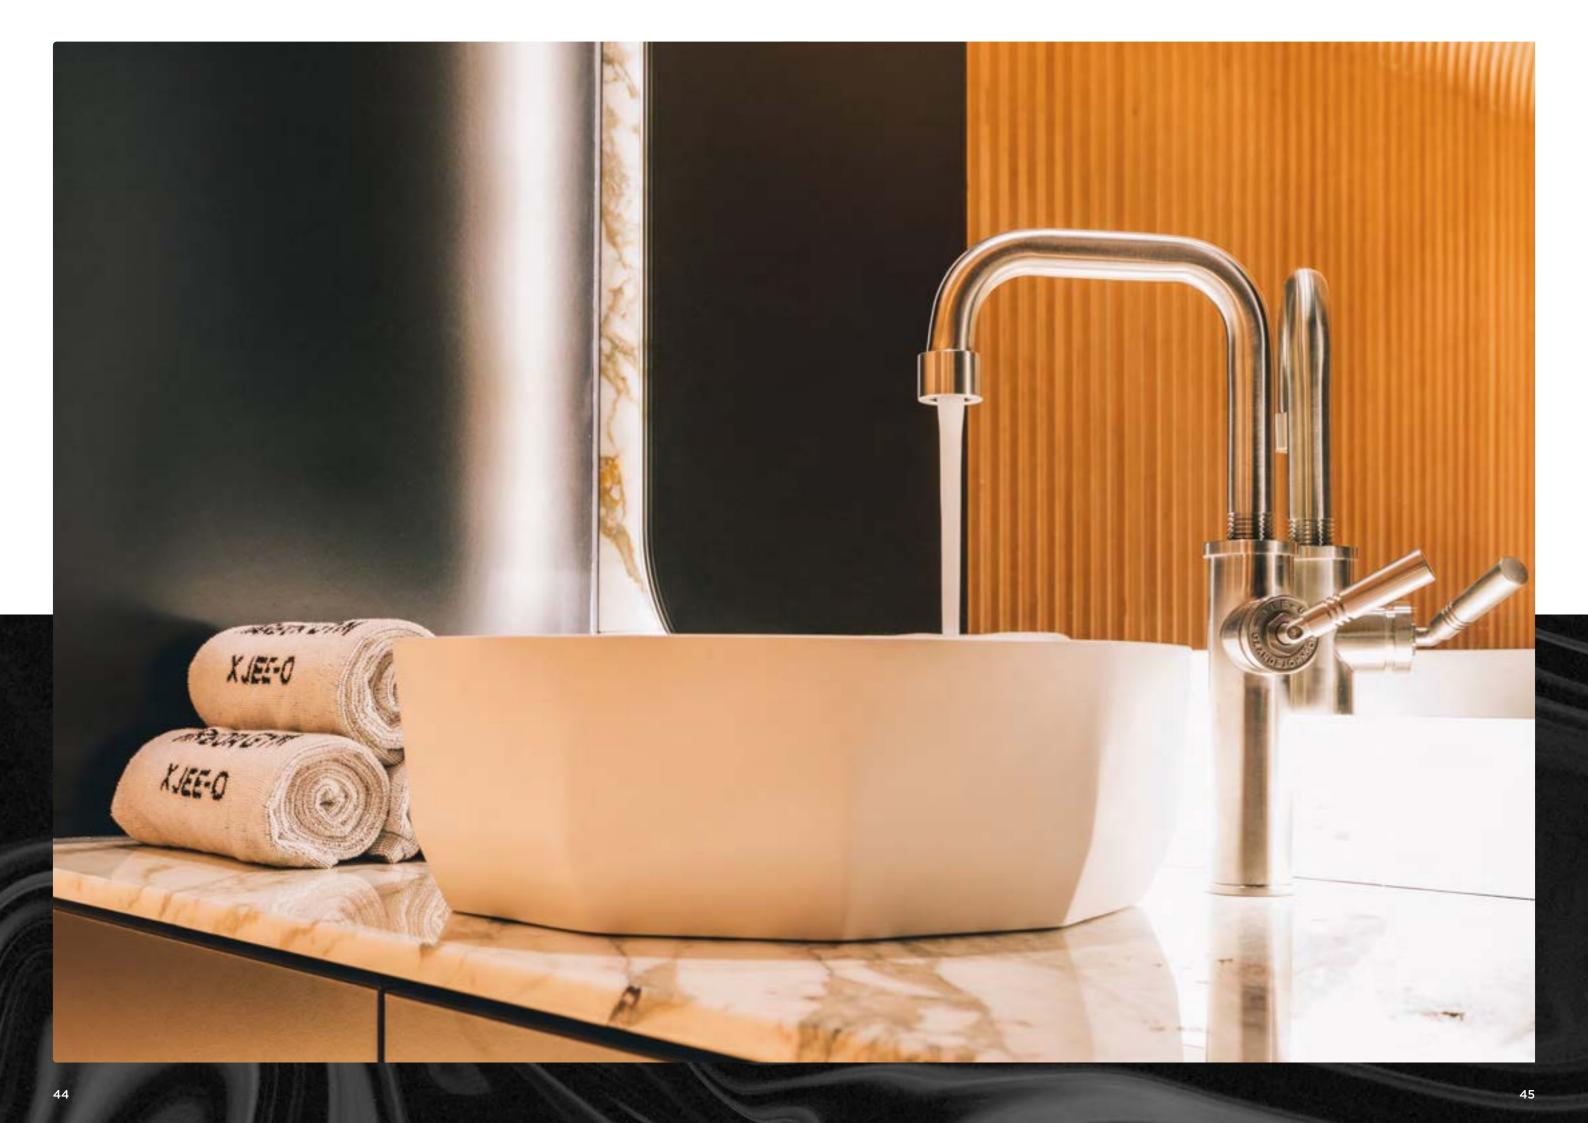

#### soho

Photo: Bram Kahmann Project: New York, USA

Featured items: bath mixer - 700-3112, bath - SBM068, mirror 30 - 701-0112 and mirror 50 - 701-0122