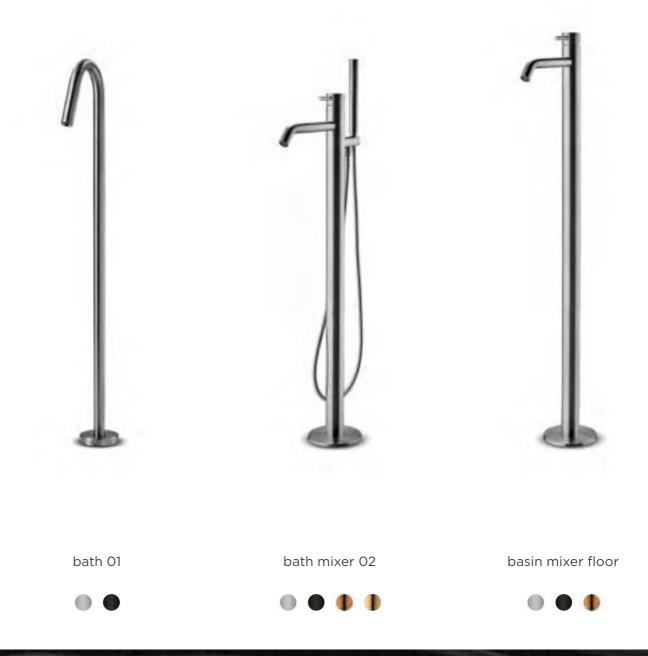

slimline SERIES

basin mixer high

basin mixer

• • • •

bidet

pillar tap

. . .

2 hole mixer set low

2 hole mixer set high

wall basin mixer

spout long

spout

spout short

0 0 0 0

cold water tap

wall basin mixer 90°