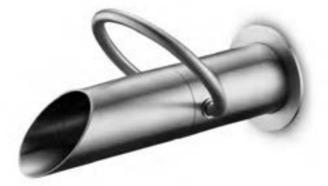

slimline spare roll holder

slimline toilet brush

flow basin small

amsterdam basin small

Minimalistic design

Indoors and outdoors

Solid stainless steel

The story of JEE-O begins with this first model: the original shower 01. This iconic design has an O-shape handle. Flow of water, hot or cold; due to this ring everything can be regulated with just one hand. As can be seen in the design the letters J and an O are together JEE-O.