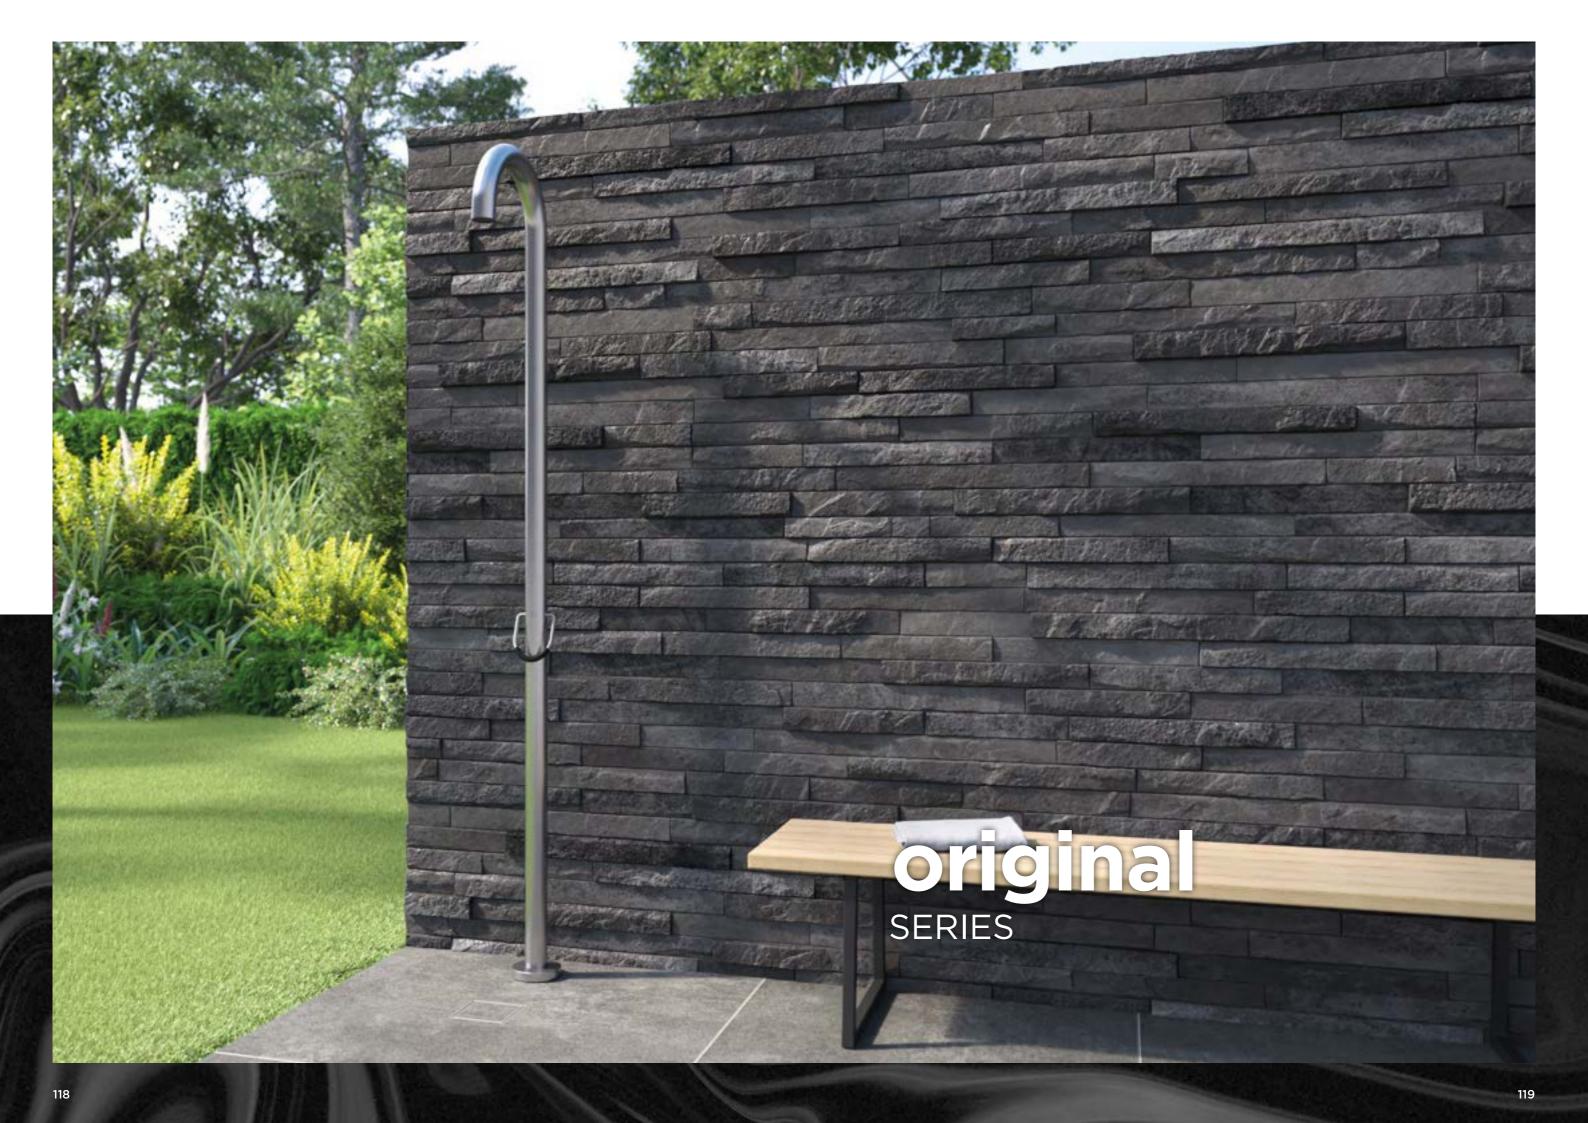

slimline spare roll holder

slimline toilet brush

flow basin small

amsterdam basin small

Minimalistic design

Indoors and outdoors

Solid stainless steel

The story of JEE-O begins with this first model: the original shower 01. This iconic design has an O-shape handle. Flow of water, hot or cold; due to this ring everything can be regulated with just one hand. As can be seen in the design the letters J and an O are together JEE-O.

Available in brushed stainless steel.

original SERIES

Minimalistic design

Outdoors and indoors

Timeless

The fatline series includes freestanding showers made from the best stainless steel and available in brushed and polished. All showers have a sturdy design and come with a big shower head by which you can enjoy both indoors and outdoors at the pool or hottub.

# original

Photo: JEE-O Project: Maastricht, The Netherlands

Featured items: shower 01 - 100-6100 and shower TH - 100-6310

Page 120