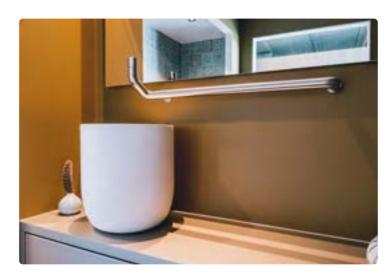

#### bloom

Photo: Bram Kahmann Project: Boer Staphorst, The Netherlands

Featured items: robe hook - 601-0106, mirror 60 - 601-0317, wall basin mixer - 600-1506, basin - SWMBAS82, wall shower - 600-6906, diverter - 600-2206, wand valve - 600- 2106 en wall hand shower - 600-6916