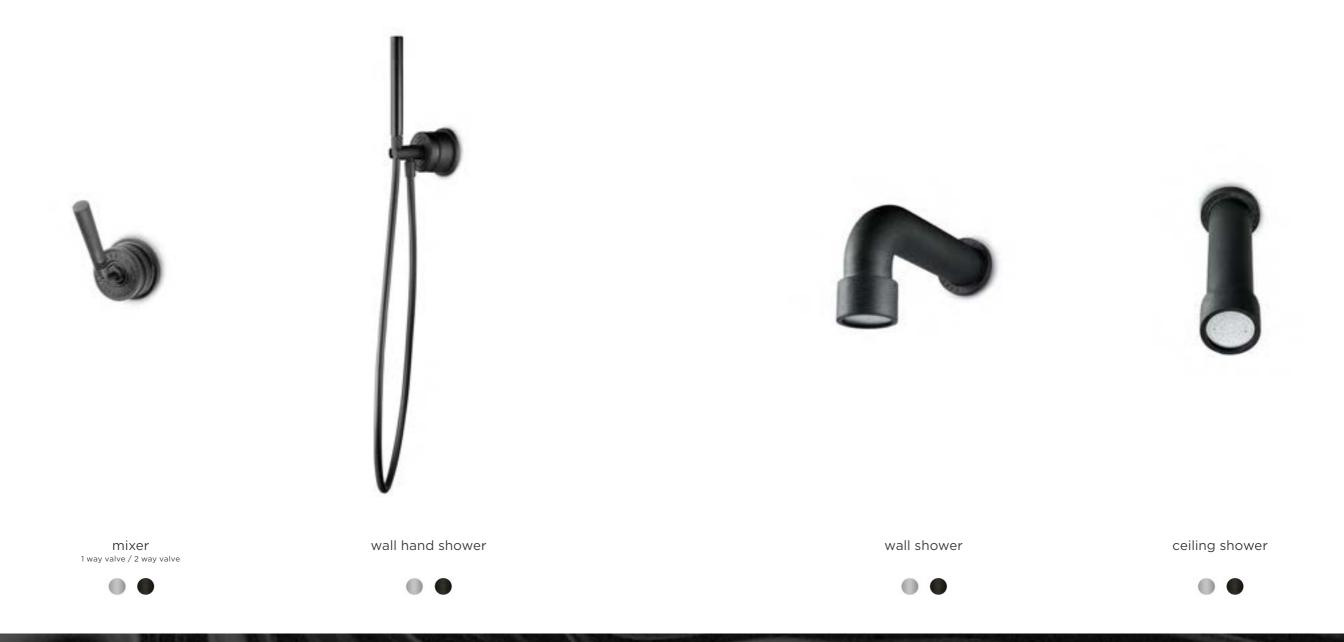

toilet brush

toilet roll holder

spare roll holder

102

wall soap dispenser

robe hook

wall cup

towel holder

towel rack

amsterdam bath

amsterdam basin

amsterdam basin small

dubai bath dubai basin london bath london basin

rio bath rio basin large rio basin small

Complete series

Matching colours