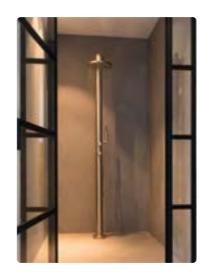

Available in brushed stainless steel.

original SERIES

Minimalistic design

Outdoors and indoors

Timeless

The fatline series includes freestanding showers made from the best stainless steel and available in brushed and polished. All showers have a sturdy design and come with a big shower head by which you can enjoy both indoors and outdoors at the pool or hottub.

Available in brushed stainless steel.

fatline

shower 02TH

CONTRACTOR OF THE PARTY OF THE

128

shower 01\*

shower 02\*

\*Included: interchangeable shower head ø8,5 cm