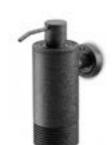

SOho SERIES BY GRAND & JOHNSON

shower 01

shower 02

toilet roll holder

spare roll holder

toilet brush

soap dish

soap dispenser

wall soap dispenser

wall cup

robe hook

towel holder

towel rack

shelf

mirror 30

mirror 50 Ø50 cm