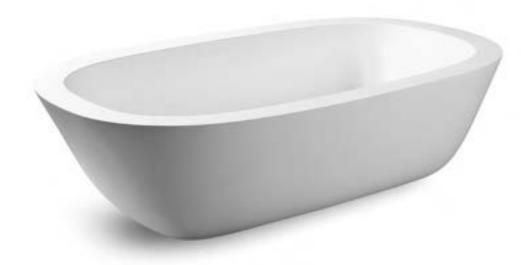

bath

basin high

basin

basin low

basin oval

26

Water takes on the shape of the object that contains it. That concept has been the starting point for Italian designer Brian Sironi in designing the JEE-O flow series. Up until the moment water flows from the faucet and is free to take on any shape, it has the shape of the pipes through which it flows.

Brian Sironi: "We rarely see the pipes; they are hidden away behind walls and under floors. These taps and mixers from the flow series reveal the piping, extending it into the bathroom."

flow series by Brian Sironi

- Matching mirrors
- Timeless

Together with the Italian Designer Brian Sironi this series is established. Water takes on the shape of the object that contains it. That concept has been the starting point in designing the flow series. This collection includes freestanding showers, wall shower, bath mixer and wall and top mounted taps.