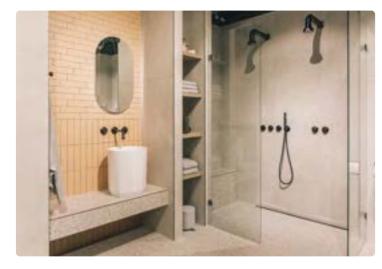

JEE-O unique bathrooms

Together with the well-known Dutch interior designer Edward van Vliet, JEE-O has designed a stylish bathroom collection: the bloom series. Like all designs of the top designer, the refined collection was inspired by nature and geometry.

Van Vliet's love of nature and geometrical shapes is reflected in the smooth transition from facet to round shapes in the design of the baths and basins, and in the hexagonal-shaped faucet heads and handles. A sunflower served as inspiration for the shower head.

The timeless bloom collection includes all the elements for optimum bathroom enjoyment: a bath, top mounted and freestanding basins, a ceiling shower and wall shower, and accessories. Designed with care and vision, they are all eye-catchers with international allure to suit any bathroom.