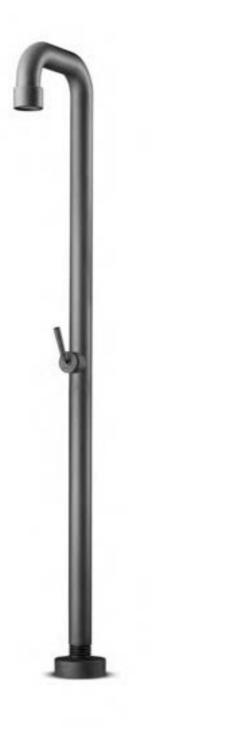

Available in brushed stainless steel.

original SERIES

Minimalistic design

Outdoors and indoors

Timeless

The fatline series includes freestanding showers made from the best stainless steel and available in brushed and polished. All showers have a sturdy design and come with a big shower head by which you can enjoy both indoors and outdoors at the pool or hottub.

Available in brushed stainless steel.

fatline

shower 02TH

CONTRACTOR OF THE PARTY OF THE

128

shower 01\*

shower 02\*

\*Included: interchangeable shower head ø8,5 cm