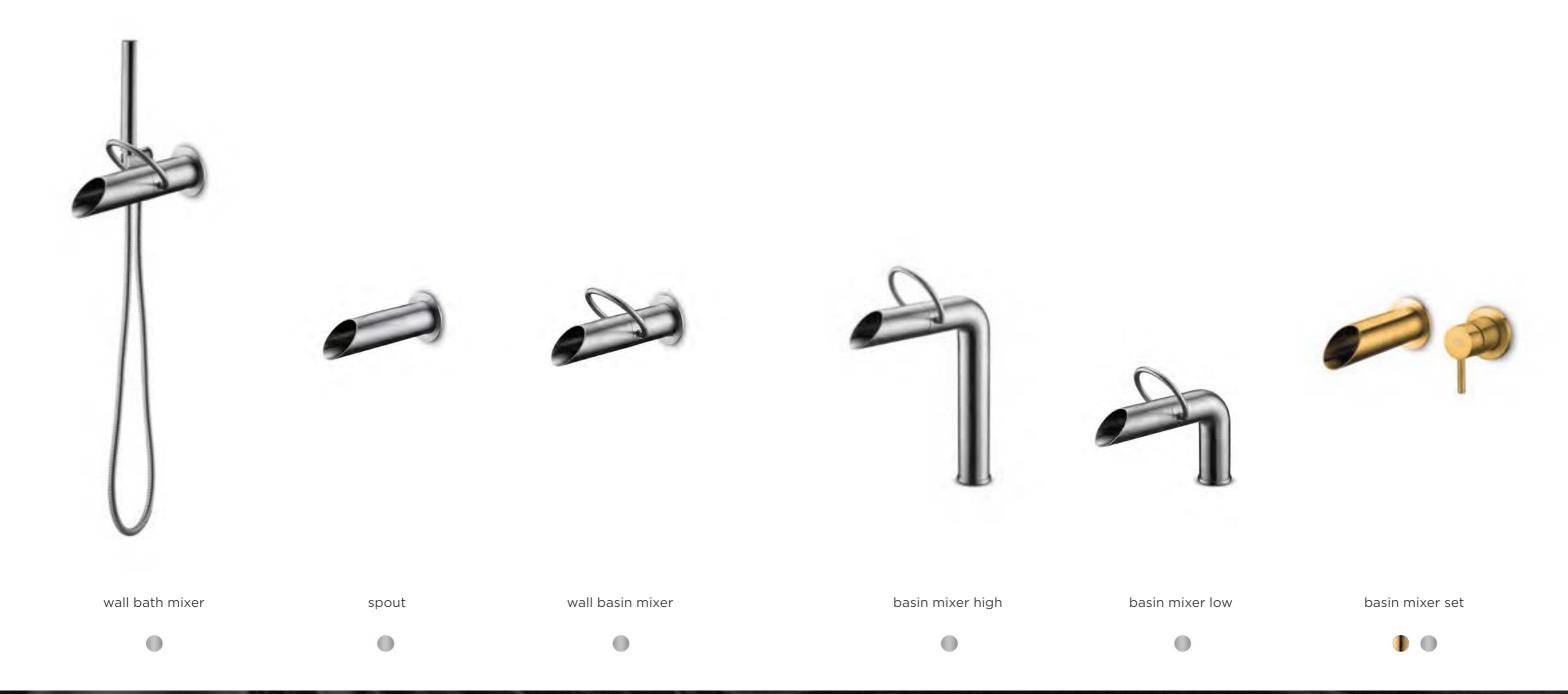

elaine bath elaine basin acanthus bath

annelli basin mango basin

blue basin

brushed structured black bronze matt gold

This JEE-O slimline series is distinguished by the simplified forms and consists of a freestanding shower, freestanding bath mixers, top and wall mounted faucets, spouts a diversity of mixers and wall hand showers, wall and ceiling mounted shower heads and a body jet.

Adding colour to your bathroom helps creating a warm and luxurious atmosphere. The JEE-O slimline series is therefore available in brushed, structured black, bronze and matt gold. All products are made from high quality stainless steel.

slimline SERIES

basin mixer high

basin mixer

• • • •

bidet

pillar tap

. . .

2 hole mixer set low

2 hole mixer set high

wall basin mixer

spout long

spout

spout short

0 0 0 0

cold water tap

wall basin mixer 90°