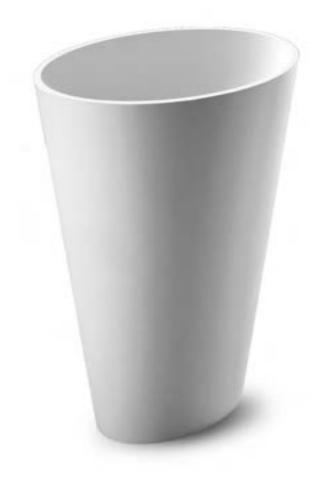

bath

basin high

basin

basin low

basin oval

26

Water takes on the shape of the object that contains it. That concept has been the starting point for Italian designer Brian Sironi in designing the JEE-O flow series. Up until the moment water flows from the faucet and is free to take on any shape, it has the shape of the pipes through which it flows.

bath basin high basin basin basin low

"With our freestanding icons we wish to give people freedom to design the bathroom they desire for an energizing experience."

Lammert Moerman

The pure series is the embodiment of the natural energizing experience of flowing water. As the water cascades down from the spout, light is reflected in the water flow. Radiating the purest feeling that water can give. The pure series has a clean design with an O-ring to regulate both the water flow and the temperature.