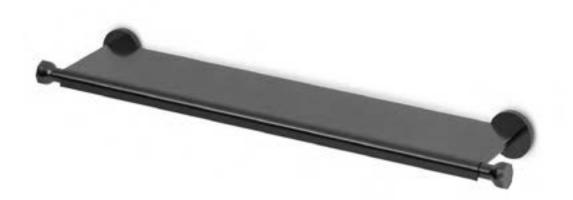

spout short

toilet roll holder

spare roll holder

robe hook

towel holder

towel rack

shelf

mirror 80 mirror 60 mirror 45