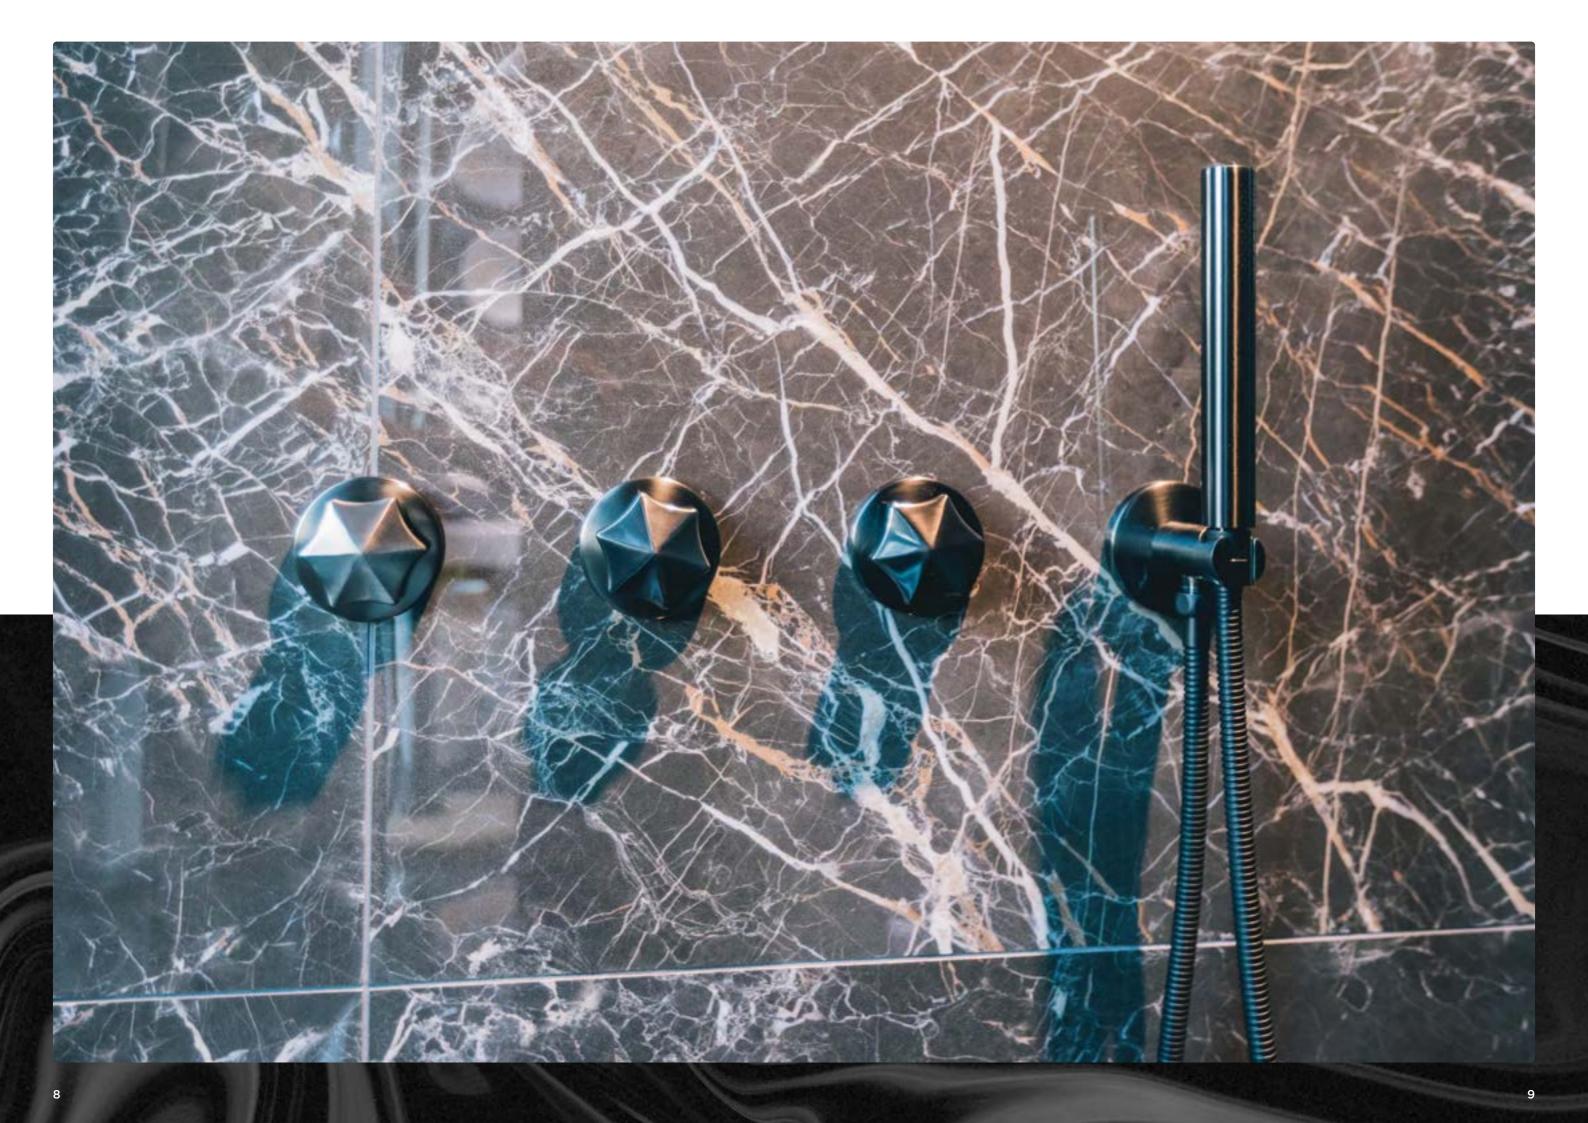

Van Vliet's love of nature and geometrical shapes is reflected in the smooth transition from facet to round shapes in the design of the baths and basins, and in the hexagonal-shaped faucet heads and handles. A sunflower served as inspiration for the shower head.

bloom series by edward van vliet

- Inspired by nature
- Unique design

This refined series is inspired by nature and geometrical shapes. This reflects in the smooth transition from facet to round shapes in the design of the baths and basins, and in the hexagonal-shaped faucet heads and handles. A sunflower served as inspiration for the shower head.

### bloom

Photo: Bram Kahmann Project: De Eerste Kamer. The Netherlands

Featured items: valves - 600-2106/2116, diverter - 600-2206 and wall hand shower - 600-6916

Page 28-29