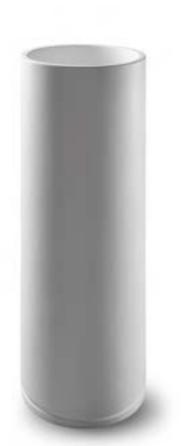

slimline spare roll holder

slimline toilet brush

flow basin small

amsterdam basin small

Minimalistic design

Indoors and outdoors

Solid stainless steel

The story of JEE-O begins with this first model: the original shower 01. This iconic design has an O-shape handle. Flow of water, hot or cold; due to this ring everything can be regulated with just one hand. As can be seen in the design the letters J and an O are together JEE-O.

Available in brushed stainless steel.

original SERIES

Minimalistic design

Outdoors and indoors

Timeless

The fatline series includes freestanding showers made from the best stainless steel and available in brushed and polished. All showers have a sturdy design and come with a big shower head by which you can enjoy both indoors and outdoors at the pool or hottub.

Available in brushed stainless steel.

fatline

shower 02TH

CONTRACTOR OF THE PARTY OF THE

128

shower 01\*

shower 02\*

\*Included: interchangeable shower head ø8,5 cm