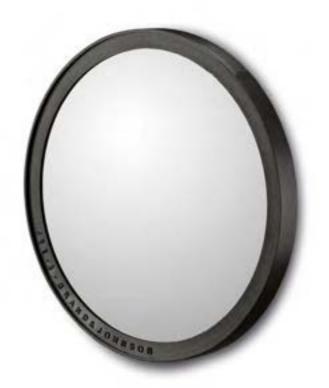

spout short

toilet roll holder

spare roll holder

robe hook

towel holder

towel rack

shelf

mirror 80 mirror 60 mirror 45