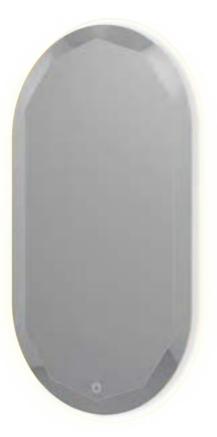

wall soap dispenser

wall cup

robe hook

towel holder

towel rack

shelf

mirror 30

mirror 50 Ø50 cm