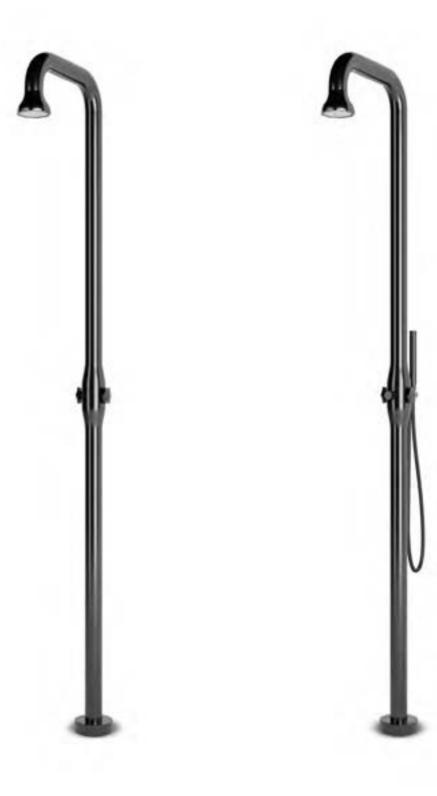

- Matching mirrors
- Timeless

Together with the Italian Designer Brian Sironi this series is established. Water takes on the shape of the object that contains it. That concept has been the starting point in designing the flow series. This collection includes freestanding showers, wall shower, bath mixer and wall and top mounted taps.

flow series by Brian Sironi

shower 02

wall shower mixer

wall basin mixer towel bar left/right

mirror Ø50 cm mirror ø80 cm

bath

basin high

basin