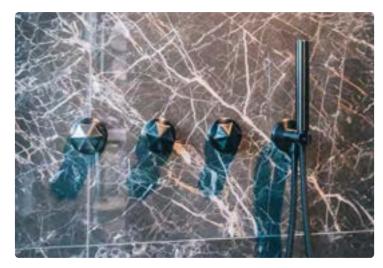

elaine bath elaine basin acanthus bath

annelli basin mango basin

blue basin

brushed structured black bronze matt gold

This JEE-O slimline series is distinguished by the simplified forms and consists of a freestanding shower, freestanding bath mixers, top and wall mounted faucets, spouts a diversity of mixers and wall hand showers, wall and ceiling mounted shower heads and a body jet.

Adding colour to your bathroom helps creating a warm and luxurious atmosphere. The JEE-O slimline series is therefore available in brushed, structured black, bronze and matt gold. All products are made from high quality stainless steel.