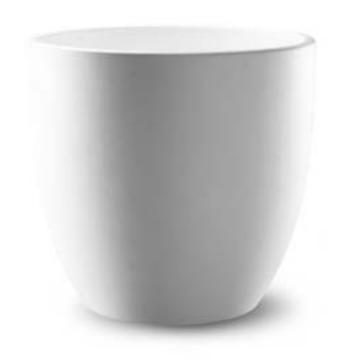

bath basin high basin basin basin low

"With our freestanding icons we wish to give people freedom to design the bathroom they desire for an energizing experience."

Lammert Moerman

The pure series is the embodiment of the natural energizing experience of flowing water. As the water cascades down from the spout, light is reflected in the water flow. Radiating the purest feeling that water can give. The pure series has a clean design with an O-ring to regulate both the water flow and the temperature.

This beautiful JEE-O pure series is designed by Lammert Moerman and consists of a freestanding shower, wall and top mounted faucets and a freestanding and wall mounted bath mixer.

**pure** series by Lammert Moerman