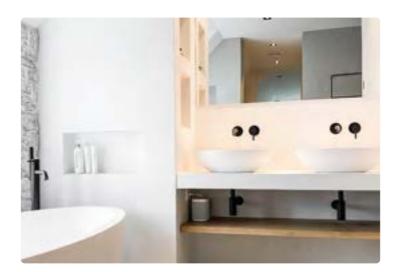

### slimline

Photo: Molitli Interieurmakers Project: Amersfoort, The Netherlands

Featured items: bath mixer 02 - 800-3013, maya bath - SMB040, wall basin mixer - 800-1503, amsterdam basin - SWMBAS62 und siphon - 001-0023