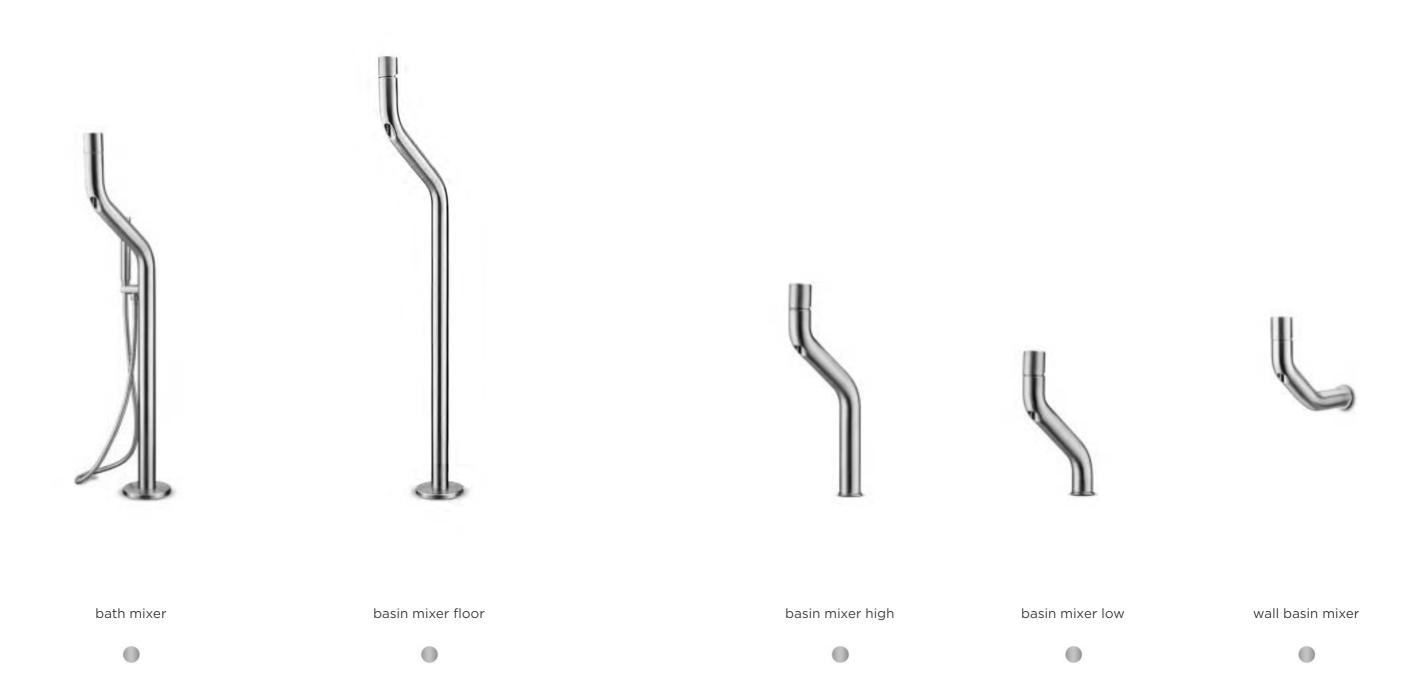

bath

basin high

basin

basin low

basin oval

26

Water takes on the shape of the object that contains it. That concept has been the starting point for Italian designer Brian Sironi in designing the JEE-O flow series. Up until the moment water flows from the faucet and is free to take on any shape, it has the shape of the pipes through which it flows.

flow series by Brian Sironi

shower 02

wall shower mixer

wall basin mixer towel bar left/right

mirror Ø50 cm mirror ø80 cm

bath

basin high

basin