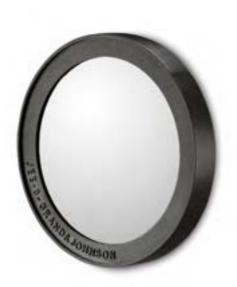

spout short

toilet roll holder

spare roll holder

robe hook

towel holder

towel rack

shelf

mirror 80 mirror 60 mirror 45