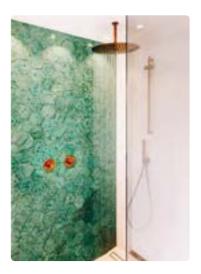

#### bloom

Photo: Bram Kahmann Project: Boer Staphorst, The Netherlands

Featured items: robe hook - 601-0106, mirror 60 - 601-0317, wall basin mixer - 600-1506, basin - SWMBAS82, wall shower - 600-6906, diverter - 600-2206, wand valve - 600- 2106 en wall hand shower - 600-6916