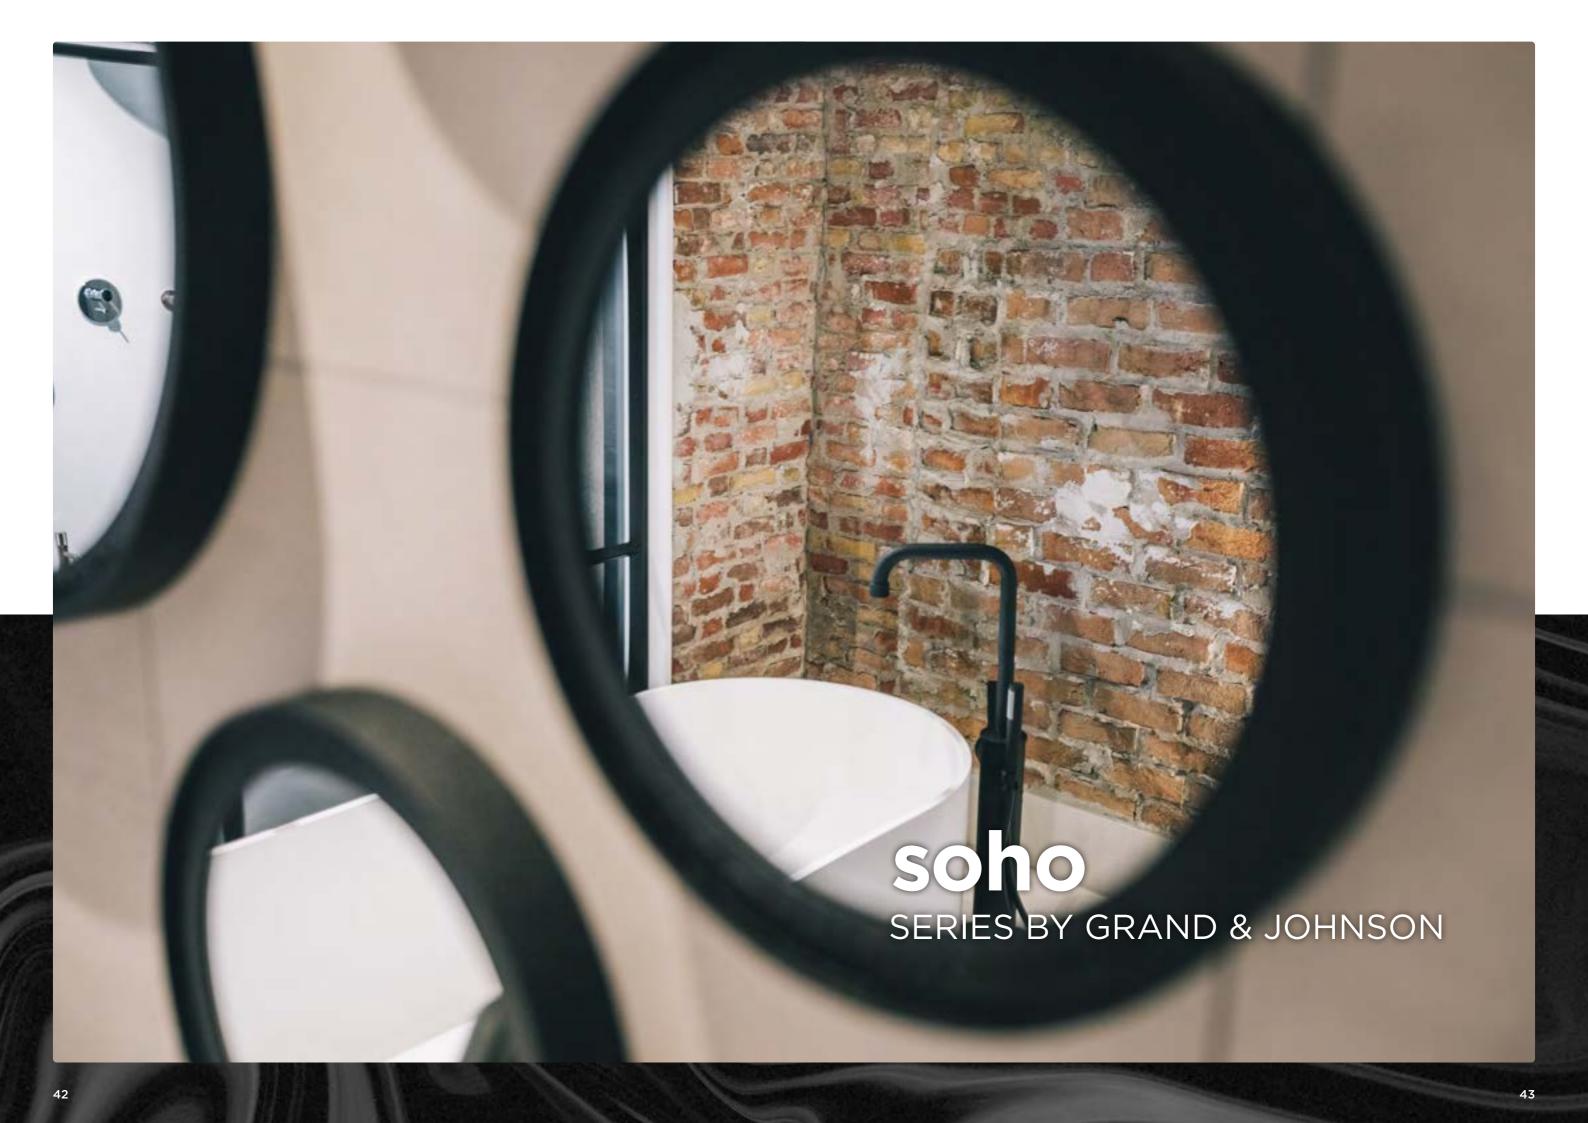

basin small

SoHo is a vibrant neighborhood in cosmopolitan New York. A dynamic melting pot of cultures and styles, and home to countless industrial loft apartments, SoHo is austere and stark. This freestanding productline is characterized by the same simplicity. Less is more. Thanks to the one-move cartridge in the faucet mechanism, the cleverly designed handle with a tactile rubber coating can be operated in the same way as a joystick. The JEE-O soho series is the first product line to result from the alliance between JEE-O and the Amsterdam-based design studio Grand & Johnson: creative cosmopolitans working together to shape maximal minimalism.

**soho** series by grand & Johnson

\*The JEE-O soho shower 01 won a Red Dot award and a German Design Award.

- Matching accessories
- RedDot Award and German Design Award\*

This series is inspired by the vibrant neighborhood SoHo in New York. Together with designstudio Grand & Johnson this sturdy design became a complete series included baths, basins and accessories. The mixer can be used as a subtle joystick and with one move you can regulate hot and cold.