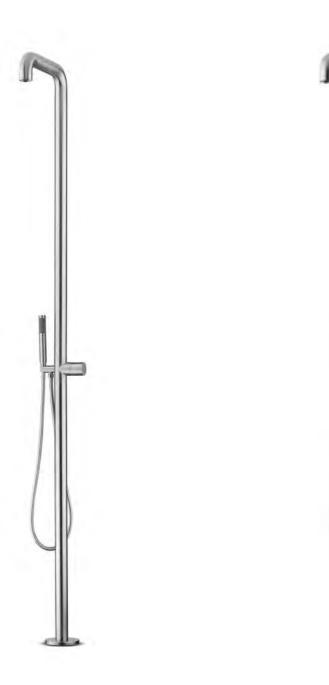

elaine bath elaine basin acanthus bath

annelli basin mango basin

blue basin

brushed structured black bronze matt gold

This JEE-O slimline series is distinguished by the simplified forms and consists of a freestanding shower, freestanding bath mixers, top and wall mounted faucets, spouts a diversity of mixers and wall hand showers, wall and ceiling mounted shower heads and a body jet.

valve

shower head small Ø25 cm

shower head large

shower head Ø28.5 cm

wall shower

ceiling shower lengths 15, 25 and 35 cm

body jet

 $combination \ 01 \\$  Includes: wall shower, shower head small, wall hand shower, thermostat and diverter