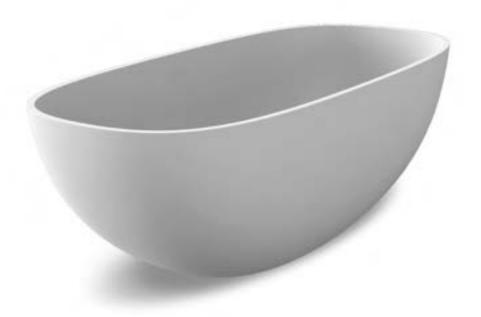

bath

basin high

basin

basin low

basin oval

26

Water takes on the shape of the object that contains it. That concept has been the starting point for Italian designer Brian Sironi in designing the JEE-O flow series. Up until the moment water flows from the faucet and is free to take on any shape, it has the shape of the pipes through which it flows.

Brian Sironi: "We rarely see the pipes; they are hidden away behind walls and under floors. These taps and mixers from the flow series reveal the piping, extending it into the bathroom."

flow series by Brian Sironi

- Matching mirrors
- Timeless

Together with the Italian Designer Brian Sironi this series is established. Water takes on the shape of the object that contains it. That concept has been the starting point in designing the flow series. This collection includes freestanding showers, wall shower, bath mixer and wall and top mounted taps.