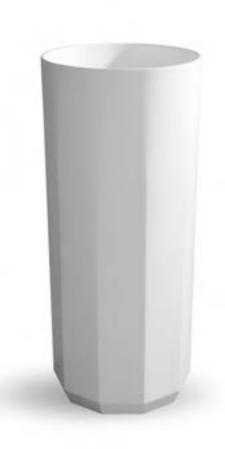

JEE-O unique bathrooms

Together with the well-known Dutch interior designer Edward van Vliet, JEE-O has designed a stylish bathroom collection: the bloom series. Like all designs of the top designer, the refined collection was inspired by nature and geometry.

Van Vliet's love of nature and geometrical shapes is reflected in the smooth transition from facet to round shapes in the design of the baths and basins, and in the hexagonal-shaped faucet heads and handles. A sunflower served as inspiration for the shower head.

The timeless bloom collection includes all the elements for optimum bathroom enjoyment: a bath, top mounted and freestanding basins, a ceiling shower and wall shower, and accessories. Designed with care and vision, they are all eye-catchers with international allure to suit any bathroom.

bloom series by edward van vliet

- Inspired by nature
- Unique design

This refined series is inspired by nature and geometrical shapes. This reflects in the smooth transition from facet to round shapes in the design of the baths and basins, and in the hexagonal-shaped faucet heads and handles. A sunflower served as inspiration for the shower head.