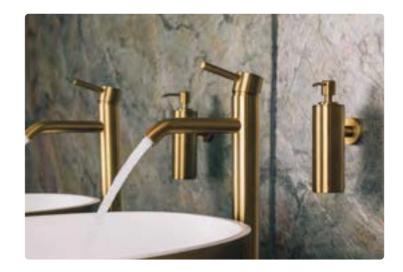

### flow

Photo: JEE-O Project: Brisbane, Australia

Featured items: wall basin mixer - 500-1500, basin - SWMBAS73, mirror 80 - 501-0127 and wall shower mixer - 500-6910

Page 30-31

### flow

Photo: Bram Kahmann Project: De Eerste Kamer. The Netherlands

Featured items: basin - SWMBAS73 and wall basin mixer towel bar - 500-1570

Page 42-43