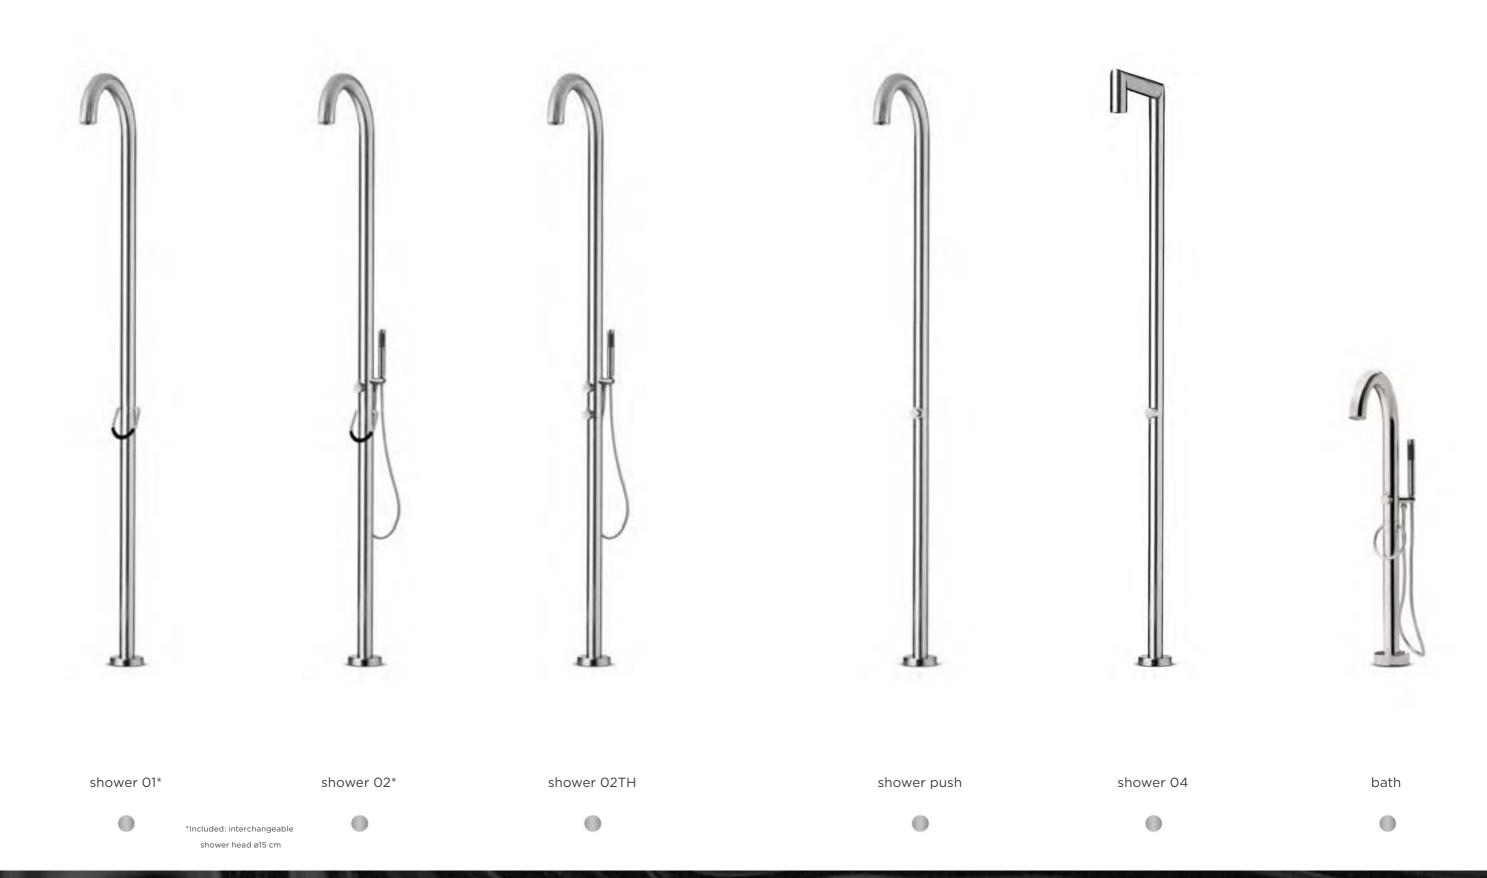

Available in brushed stainless steel.

original SERIES

Minimalistic design

Outdoors and indoors

Timeless

The fatline series includes freestanding showers made from the best stainless steel and available in brushed and polished. All showers have a sturdy design and come with a big shower head by which you can enjoy both indoors and outdoors at the pool or hottub.

Available in brushed stainless steel.

fatline

shower 02TH

CONTRACTOR OF THE PARTY OF THE

128

shower 01\*

shower 02\*

\*Included: interchangeable shower head ø8,5 cm

129

shower 04

shower push

Minimalistic design

Matching colours

Solid stainless steel

Make your JEE-O wellness experience complete with the various JEE-O components.

Available in stainless steel in a variety of colours and finishes.