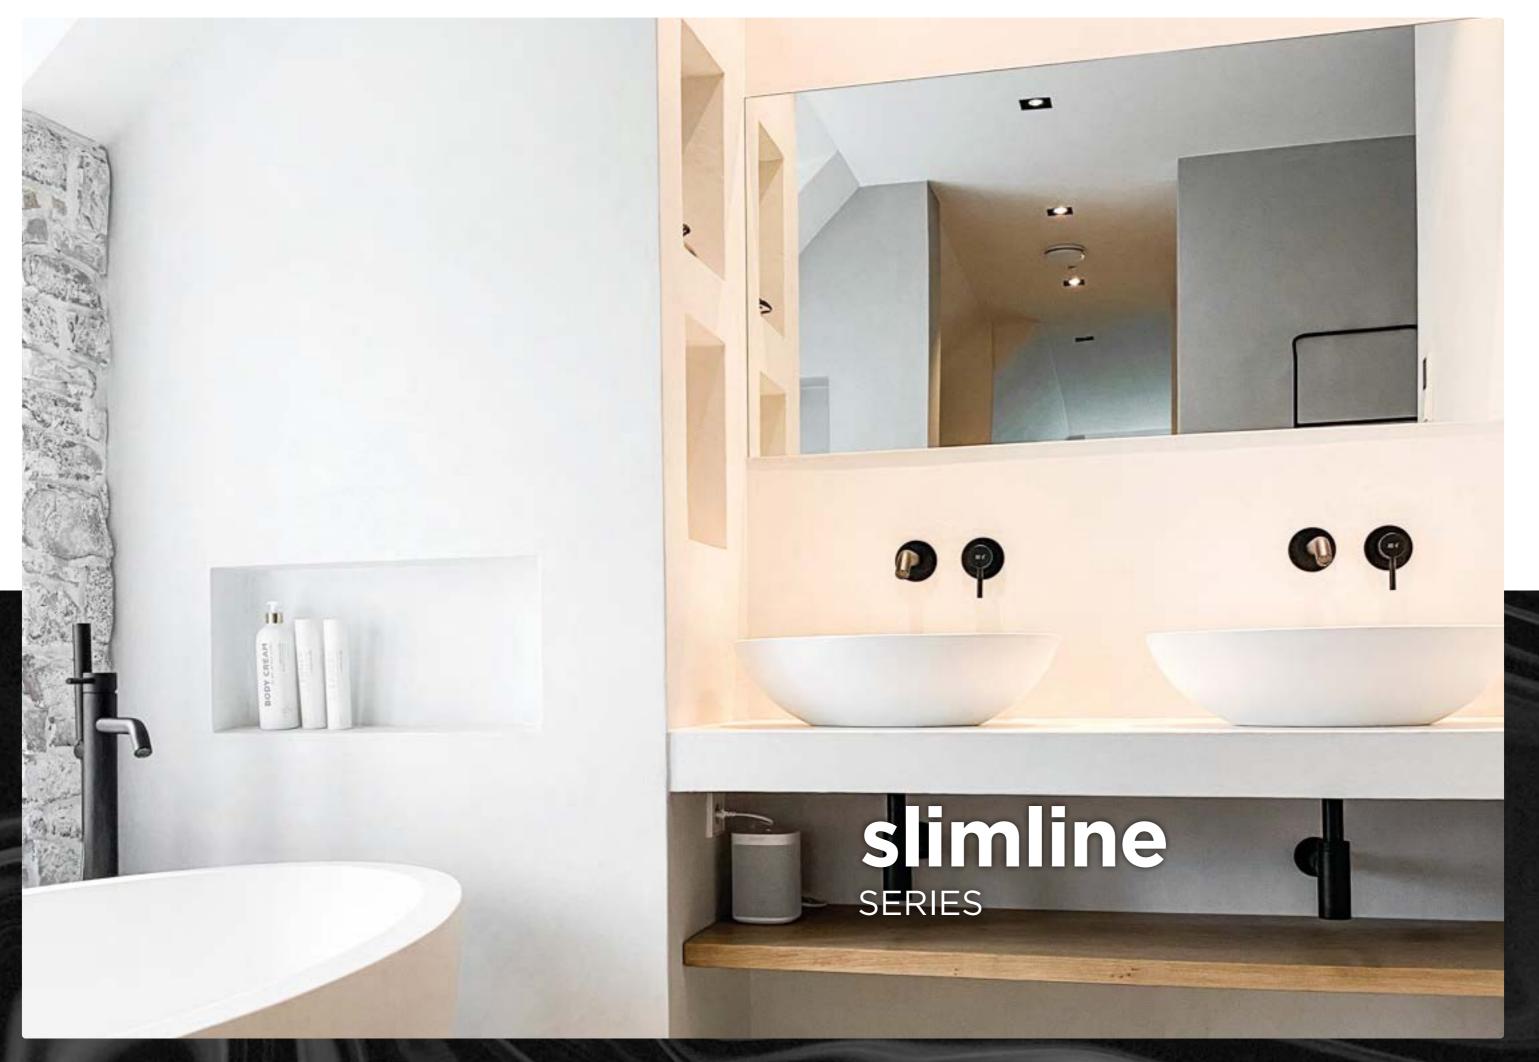

elaine bath elaine basin acanthus bath

annelli basin mango basin

blue basin

brushed structured black bronze matt gold

This JEE-O slimline series is distinguished by the simplified forms and consists of a freestanding shower, freestanding bath mixers, top and wall mounted faucets, spouts a diversity of mixers and wall hand showers, wall and ceiling mounted shower heads and a body jet.

Adding colour to your bathroom helps creating a warm and luxurious atmosphere. The JEE-O slimline series is therefore available in brushed, structured black, bronze and matt gold. All products are made from high quality stainless steel.

### slimline

Photo: Molitli Interieurmakers Project: Amersfoort, The Netherlands

Featured items: bath mixer 02 - 800-3013, maya bath - SMB040, wall basin mixer - 800-1503, amsterdam basin - SWMBAS62 und siphon - 001-0023

Page 84-85