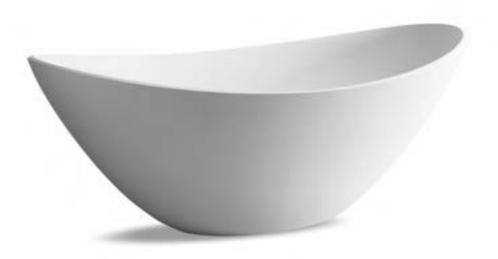

bath basin high basin basin basin low

"With our freestanding icons we wish to give people freedom to design the bathroom they desire for an energizing experience."

Lammert Moerman

The pure series is the embodiment of the natural energizing experience of flowing water. As the water cascades down from the spout, light is reflected in the water flow. Radiating the purest feeling that water can give. The pure series has a clean design with an O-ring to regulate both the water flow and the temperature.

This beautiful JEE-O pure series is designed by Lammert Moerman and consists of a freestanding shower, wall and top mounted faucets and a freestanding and wall mounted bath mixer.

**pure** series by Lammert Moerman

- Trademark ring
- Seen at Rituals Cosmetics

The design of the pure series has Asian influences and is giving you the ultimate feeling of wellness and tranquility. The iconic ring is both an on-and-off tap and a regulator for warm and cold water. This series includes freestanding shower, bath mixer, wall en top mounted taps.