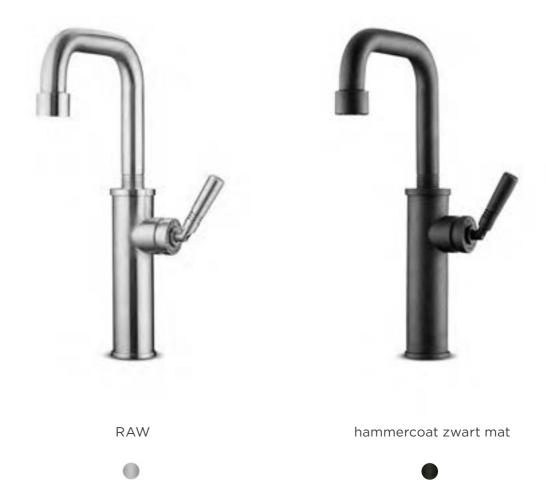

basin small

SoHo is a vibrant neighborhood in cosmopolitan New York. A dynamic melting pot of cultures and styles, and home to countless industrial loft apartments, SoHo is austere and stark. This freestanding productline is characterized by the same simplicity. Less is more. Thanks to the one-move cartridge in the faucet mechanism, the cleverly designed handle with a tactile rubber coating can be operated in the same way as a joystick. The JEE-O soho series is the first product line to result from the alliance between JEE-O and the Amsterdam-based design studio Grand & Johnson: creative cosmopolitans working together to shape maximal minimalism.

**soho** series by grand & Johnson

\*The JEE-O soho shower 01 won a Red Dot award and a German Design Award.

- Matching accessories
- RedDot Award and German Design Award\*

This series is inspired by the vibrant neighborhood SoHo in New York. Together with designstudio Grand & Johnson this sturdy design became a complete series included baths, basins and accessories. The mixer can be used as a subtle joystick and with one move you can regulate hot and cold.