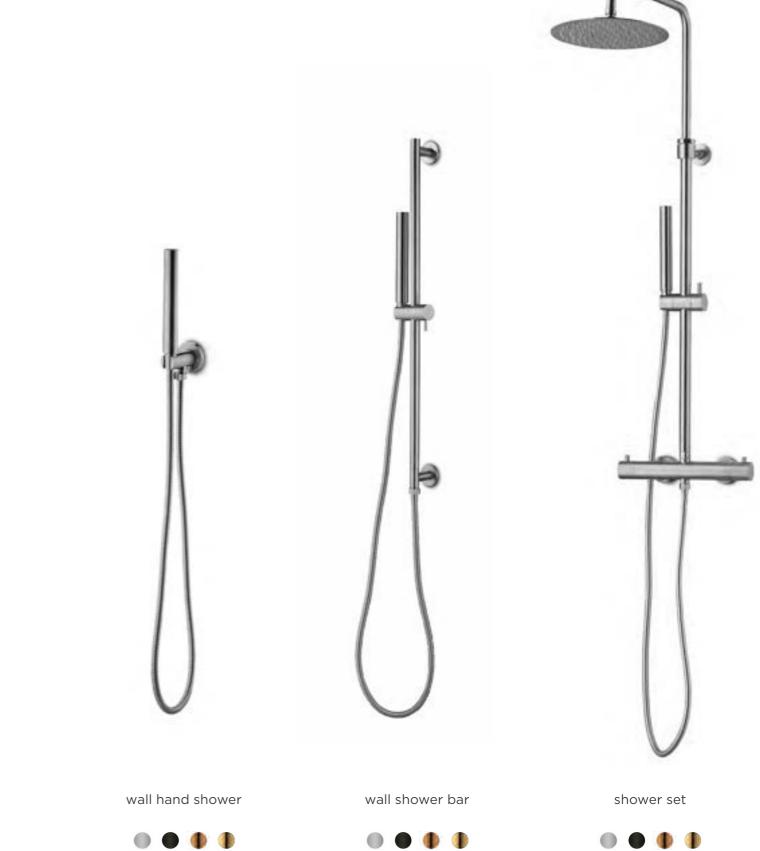

valve

shower head small Ø25 cm

shower head large

shower head Ø28.5 cm

wall shower

ceiling shower lengths 15, 25 and 35 cm

body jet

 $combination \ 01 \\$  Includes: wall shower, shower head small, wall hand shower, thermostat and diverter

combination 02
Includes: wall shower, shower head small, wall hand shower, thermostat and 2 valves

 ${\color{red} combination\ 03} \\ {\color{red} Includes:\ wall\ shower,\ shower\ head\ small,\ wall\ hand\ shower,\ mixer\ 02} \\$ 