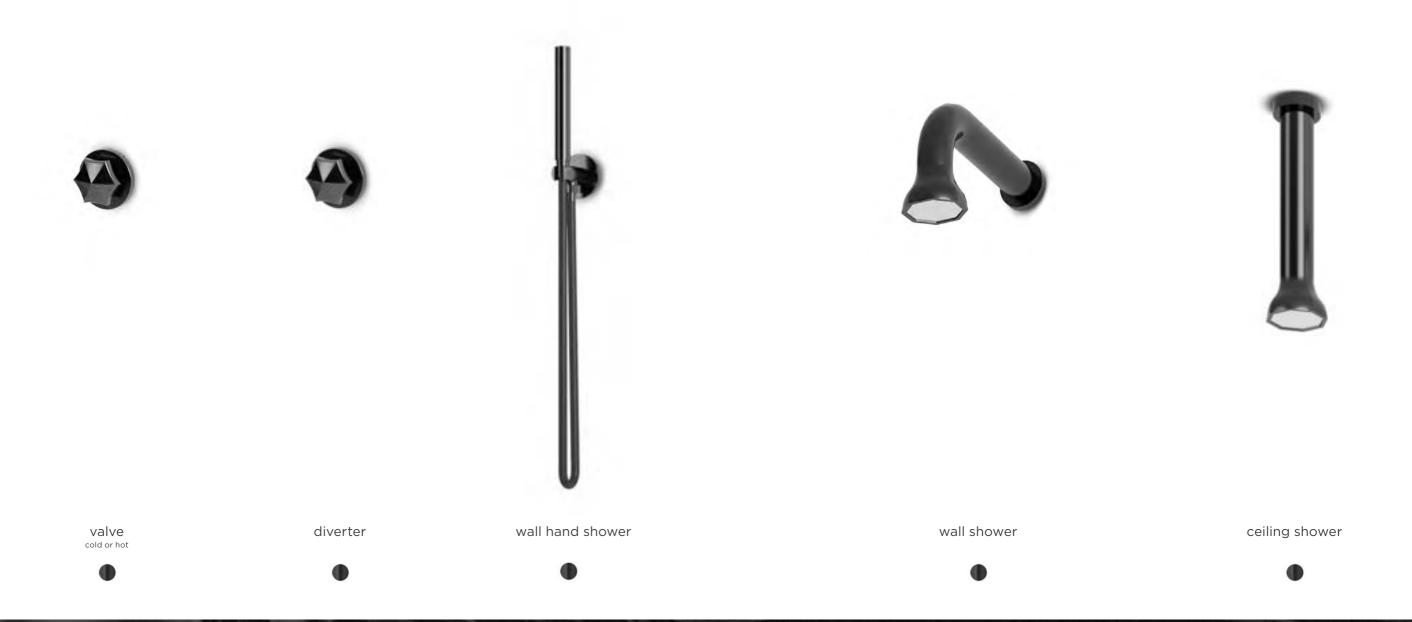

elaine bath elaine basin acanthus bath

annelli basin mango basin

blue basin

brushed structured black bronze matt gold

This JEE-O slimline series is distinguished by the simplified forms and consists of a freestanding shower, freestanding bath mixers, top and wall mounted faucets, spouts a diversity of mixers and wall hand showers, wall and ceiling mounted shower heads and a body jet.

spout long 90°

spout 90°

mixer 01 small

mixer 01

mixer 02

mixer TH

thermostat

diverter

valve

shower head small Ø25 cm

shower head large

shower head Ø28.5 cm

wall shower

ceiling shower lengths 15, 25 and 35 cm

body jet

 $combination \ 01 \\$  Includes: wall shower, shower head small, wall hand shower, thermostat and diverter