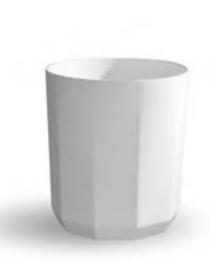

JEE-O unique bathrooms

Together with the well-known Dutch interior designer Edward van Vliet, JEE-O has designed a stylish bathroom collection: the bloom series. Like all designs of the top designer, the refined collection was inspired by nature and geometry.

Van Vliet's love of nature and geometrical shapes is reflected in the smooth transition from facet to round shapes in the design of the baths and basins, and in the hexagonal-shaped faucet heads and handles. A sunflower served as inspiration for the shower head.

The timeless bloom collection includes all the elements for optimum bathroom enjoyment: a bath, top mounted and freestanding basins, a ceiling shower and wall shower, and accessories. Designed with care and vision, they are all eye-catchers with international allure to suit any bathroom.

bloom series by edward van vliet

- Inspired by nature
- Unique design

This refined series is inspired by nature and geometrical shapes. This reflects in the smooth transition from facet to round shapes in the design of the baths and basins, and in the hexagonal-shaped faucet heads and handles. A sunflower served as inspiration for the shower head.