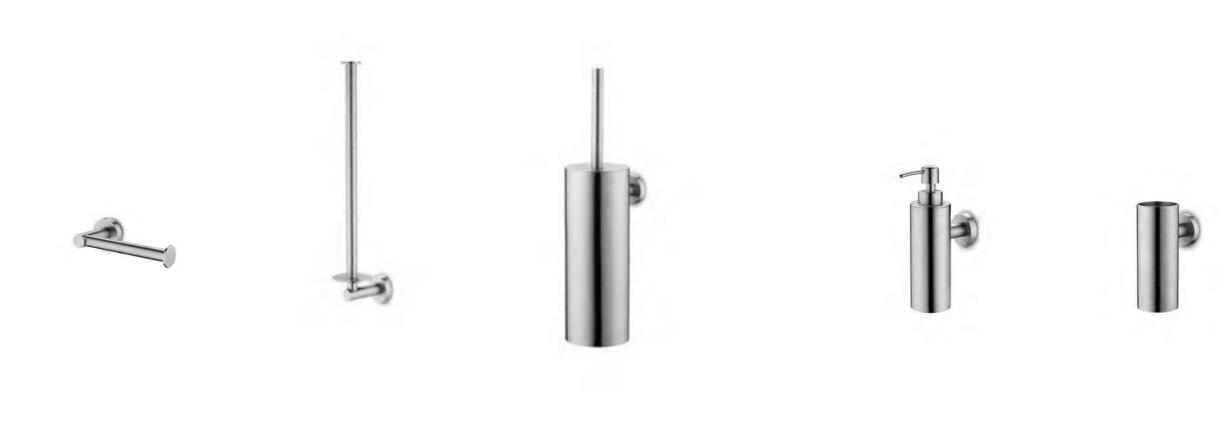

toilet brush

toilet roll holder

spare roll holder

102

wall soap dispenser

robe hook

wall cup

towel holder

towel rack

amsterdam bath

amsterdam basin

amsterdam basin small

dubai bath dubai basin london bath london basin

rio bath rio basin large rio basin small

Complete series

Matching colours

components

basin plug

siphon compact

siphon

angle valve

shower holder

wall bracket