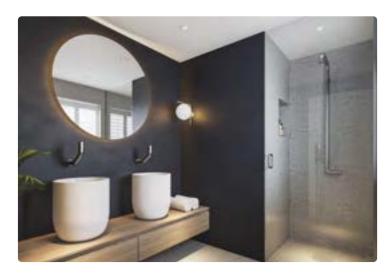

JEE-O unique bathrooms

Together with the well-known Dutch interior designer Edward van Vliet, JEE-O has designed a stylish bathroom collection: the bloom series. Like all designs of the top designer, the refined collection was inspired by nature and geometry.

Van Vliet's love of nature and geometrical shapes is reflected in the smooth transition from facet to round shapes in the design of the baths and basins, and in the hexagonal-shaped faucet heads and handles. A sunflower served as inspiration for the shower head.

The timeless bloom collection includes all the elements for optimum bathroom enjoyment: a bath, top mounted and freestanding basins, a ceiling shower and wall shower, and accessories. Designed with care and vision, they are all eye-catchers with international allure to suit any bathroom.