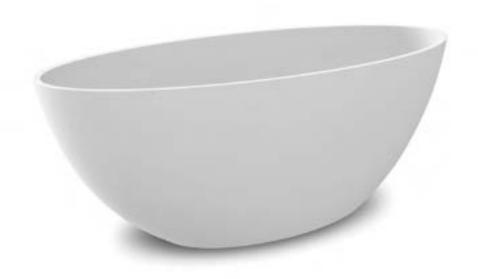

bath

basin high

basin

basin low

basin oval

26

Water takes on the shape of the object that contains it. That concept has been the starting point for Italian designer Brian Sironi in designing the JEE-O flow series. Up until the moment water flows from the faucet and is free to take on any shape, it has the shape of the pipes through which it flows.

Brian Sironi: "We rarely see the pipes; they are hidden away behind walls and under floors. These taps and mixers from the flow series reveal the piping, extending it into the bathroom."

flow series by Brian Sironi

- Matching mirrors
- Timeless

Together with the Italian Designer Brian Sironi this series is established. Water takes on the shape of the object that contains it. That concept has been the starting point in designing the flow series. This collection includes freestanding showers, wall shower, bath mixer and wall and top mounted taps.