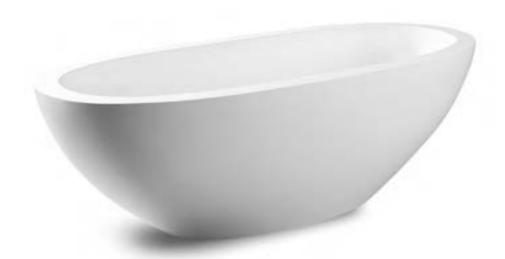

bath

basin high

basin

basin low

basin oval

26

Water takes on the shape of the object that contains it. That concept has been the starting point for Italian designer Brian Sironi in designing the JEE-O flow series. Up until the moment water flows from the faucet and is free to take on any shape, it has the shape of the pipes through which it flows.

Brian Sironi: "We rarely see the pipes; they are hidden away behind walls and under floors. These taps and mixers from the flow series reveal the piping, extending it into the bathroom."

flow series by Brian Sironi

- Matching mirrors
- Timeless

Together with the Italian Designer Brian Sironi this series is established. Water takes on the shape of the object that contains it. That concept has been the starting point in designing the flow series. This collection includes freestanding showers, wall shower, bath mixer and wall and top mounted taps.