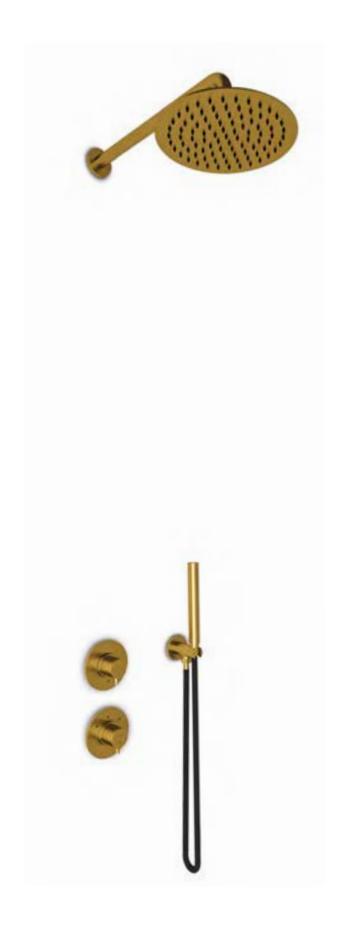

elaine bath elaine basin acanthus bath

annelli basin mango basin

blue basin

brushed structured black bronze matt gold

This JEE-O slimline series is distinguished by the simplified forms and consists of a freestanding shower, freestanding bath mixers, top and wall mounted faucets, spouts a diversity of mixers and wall hand showers, wall and ceiling mounted shower heads and a body jet.

Adding colour to your bathroom helps creating a warm and luxurious atmosphere. The JEE-O slimline series is therefore available in brushed, structured black, bronze and matt gold. All products are made from high quality stainless steel.

spout long 90°

spout 90°

mixer 01 small

mixer 01

mixer 02

mixer TH

thermostat

diverter

valve

shower head small Ø25 cm

shower head large

shower head Ø28.5 cm

wall shower

ceiling shower lengths 15, 25 and 35 cm

body jet

 $combination \ 01 \\$  Includes: wall shower, shower head small, wall hand shower, thermostat and diverter