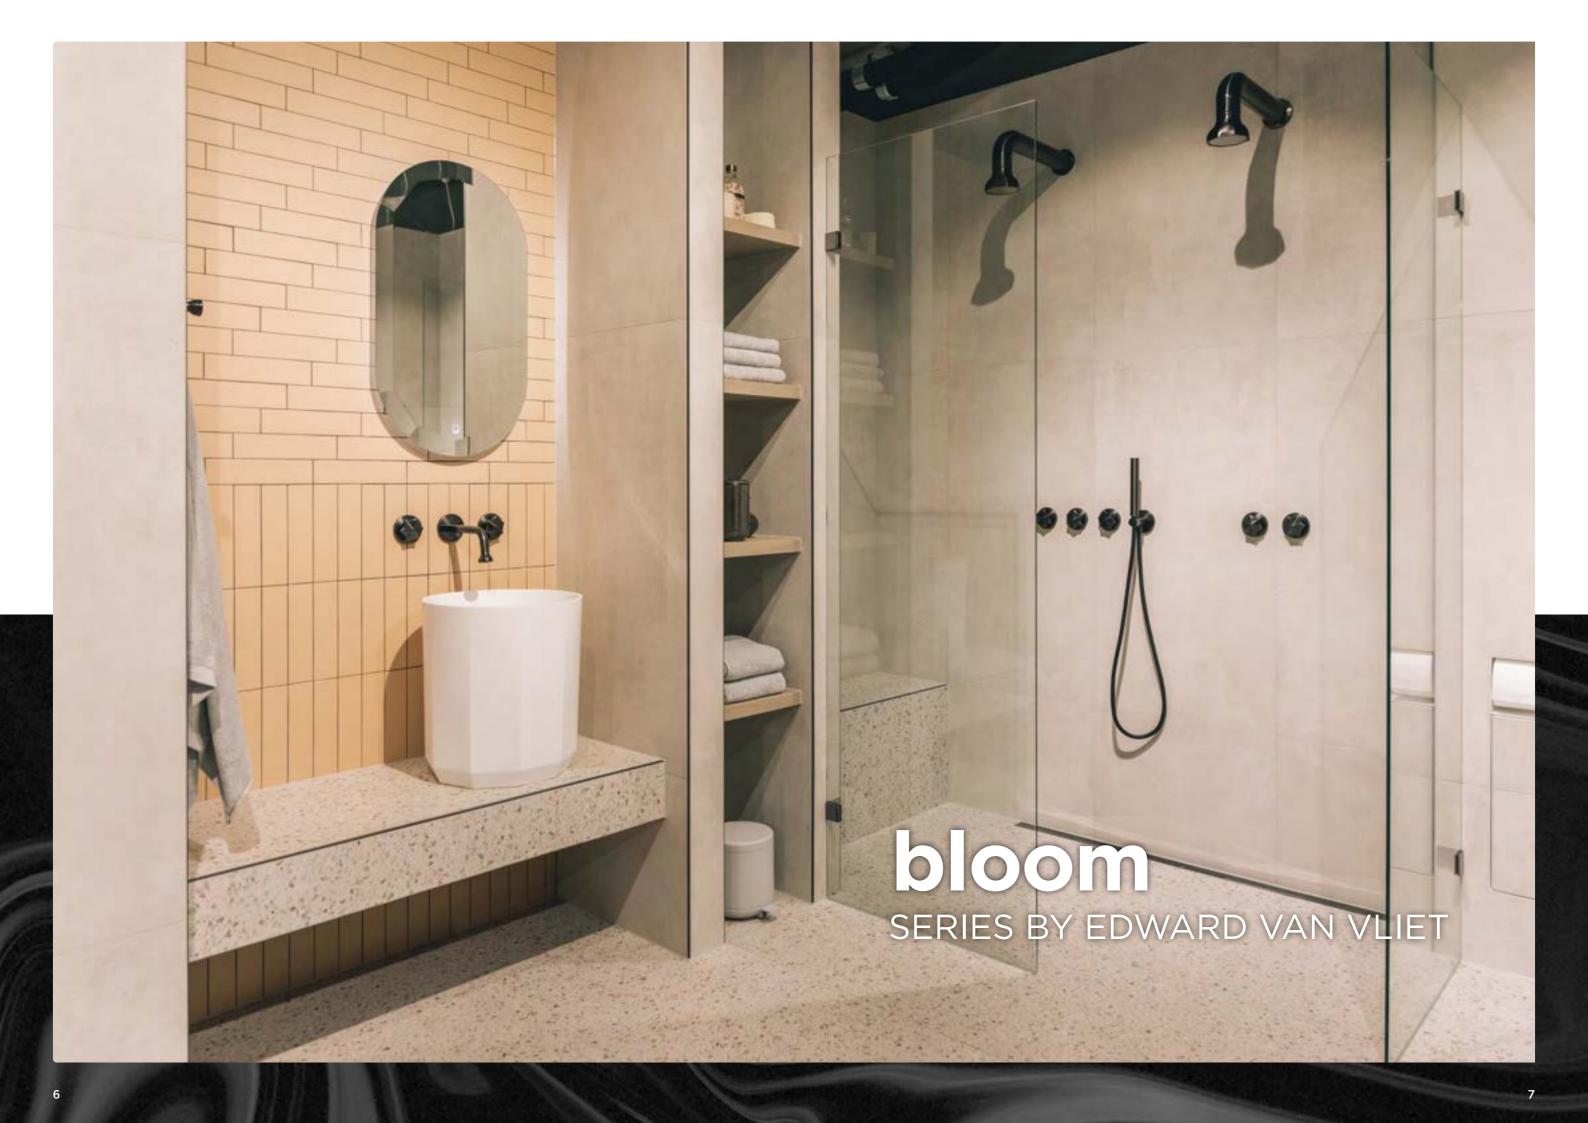

JEE-O unique bathrooms

Together with the well-known Dutch interior designer Edward van Vliet, JEE-O has designed a stylish bathroom collection: the bloom series. Like all designs of the top designer, the refined collection was inspired by nature and geometry.

Van Vliet's love of nature and geometrical shapes is reflected in the smooth transition from facet to round shapes in the design of the baths and basins, and in the hexagonal-shaped faucet heads and handles. A sunflower served as inspiration for the shower head.

The timeless bloom collection includes all the elements for optimum bathroom enjoyment: a bath, top mounted and freestanding basins, a ceiling shower and wall shower, and accessories. Designed with care and vision, they are all eye-catchers with international allure to suit any bathroom.

bloom series by edward van vliet

- Inspired by nature
- Unique design

This refined series is inspired by nature and geometrical shapes. This reflects in the smooth transition from facet to round shapes in the design of the baths and basins, and in the hexagonal-shaped faucet heads and handles. A sunflower served as inspiration for the shower head.

#### bloom

Photo: Bram Kahmann Project: Boer Staphorst, The Netherlands

Featured items: robe hook - 601-0106, mirror 60 - 601-0317, wall basin mixer - 600-1506, basin - SWMBAS82, wall shower - 600-6906, diverter - 600-2206, wand valve - 600- 2106 en wall hand shower - 600-6916