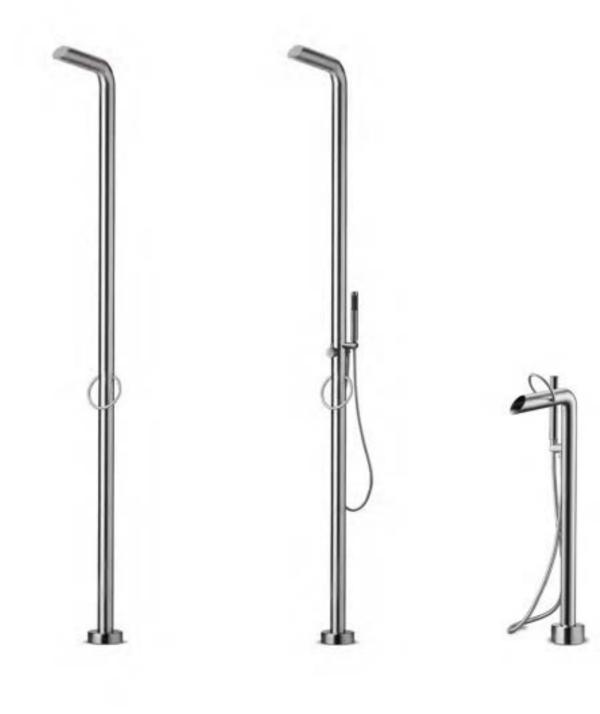

bath basin high basin basin basin low

"With our freestanding icons we wish to give people freedom to design the bathroom they desire for an energizing experience."

Lammert Moerman

The pure series is the embodiment of the natural energizing experience of flowing water. As the water cascades down from the spout, light is reflected in the water flow. Radiating the purest feeling that water can give. The pure series has a clean design with an O-ring to regulate both the water flow and the temperature.

This beautiful JEE-O pure series is designed by Lammert Moerman and consists of a freestanding shower, wall and top mounted faucets and a freestanding and wall mounted bath mixer.

**pure** series by Lammert Moerman

- Trademark ring
- Seen at Rituals Cosmetics

The design of the pure series has Asian influences and is giving you the ultimate feeling of wellness and tranquility. The iconic ring is both an on-and-off tap and a regulator for warm and cold water. This series includes freestanding shower, bath mixer, wall en top mounted taps.