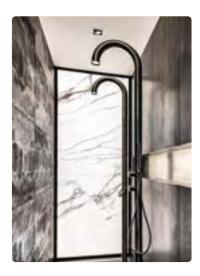

### slimline

Photo: Bram Kahmann Project: 't Klooster Interieurmakers, The Netherlands

Featured items: diverter 800-2604, thermostat - 800-2504, ceiling shower 25 - 801-6824, shower head large - 800-6144, wall hand shower - 800-6910, wall shower bar - 800-6924