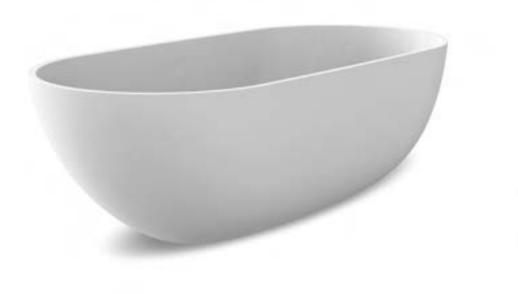

bath

basin high

basin

basin low

basin oval

26

Water takes on the shape of the object that contains it. That concept has been the starting point for Italian designer Brian Sironi in designing the JEE-O flow series. Up until the moment water flows from the faucet and is free to take on any shape, it has the shape of the pipes through which it flows.

Brian Sironi: "We rarely see the pipes; they are hidden away behind walls and under floors. These taps and mixers from the flow series reveal the piping, extending it into the bathroom."

flow series by Brian Sironi

- Matching mirrors
- Timeless

Together with the Italian Designer Brian Sironi this series is established. Water takes on the shape of the object that contains it. That concept has been the starting point in designing the flow series. This collection includes freestanding showers, wall shower, bath mixer and wall and top mounted taps.