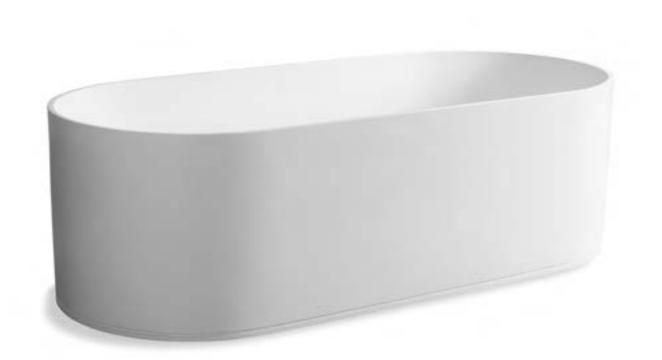

bath

basin high

basin

basin low

basin oval

26

Water takes on the shape of the object that contains it. That concept has been the starting point for Italian designer Brian Sironi in designing the JEE-O flow series. Up until the moment water flows from the faucet and is free to take on any shape, it has the shape of the pipes through which it flows.

Brian Sironi: "We rarely see the pipes; they are hidden away behind walls and under floors. These taps and mixers from the flow series reveal the piping, extending it into the bathroom."

flow series by Brian Sironi

- Matching mirrors
- Timeless

Together with the Italian Designer Brian Sironi this series is established. Water takes on the shape of the object that contains it. That concept has been the starting point in designing the flow series. This collection includes freestanding showers, wall shower, bath mixer and wall and top mounted taps.