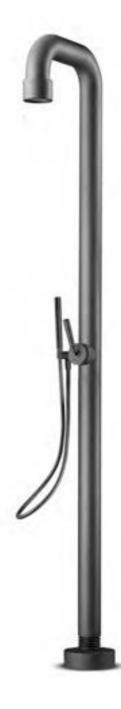

Available in brushed stainless steel.

original SERIES

Minimalistic design

Outdoors and indoors

Timeless

The fatline series includes freestanding showers made from the best stainless steel and available in brushed and polished. All showers have a sturdy design and come with a big shower head by which you can enjoy both indoors and outdoors at the pool or hottub.

Available in brushed stainless steel.

fatline

shower 02TH

CONTRACTOR OF THE PARTY OF THE

128

shower 01\*

shower 02\*

\*Included: interchangeable shower head ø8,5 cm