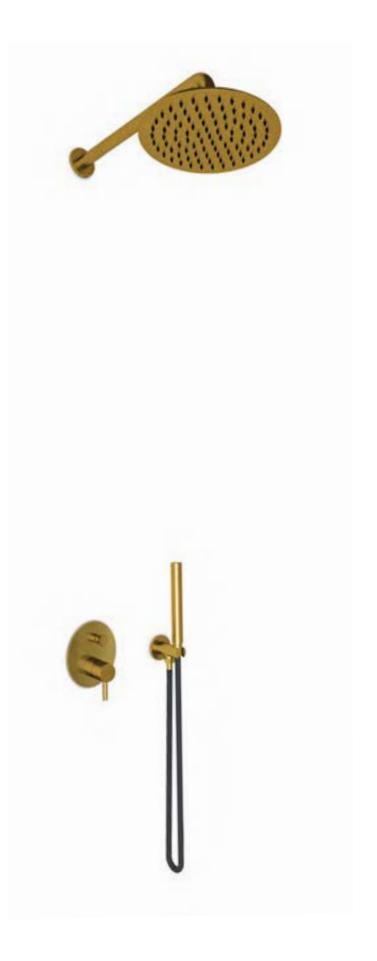

elaine bath elaine basin acanthus bath

annelli basin mango basin

blue basin

brushed structured black bronze matt gold

This JEE-O slimline series is distinguished by the simplified forms and consists of a freestanding shower, freestanding bath mixers, top and wall mounted faucets, spouts a diversity of mixers and wall hand showers, wall and ceiling mounted shower heads and a body jet.

Adding colour to your bathroom helps creating a warm and luxurious atmosphere. The JEE-O slimline series is therefore available in brushed, structured black, bronze and matt gold. All products are made from high quality stainless steel.

valve

shower head small Ø25 cm

shower head large

shower head Ø28.5 cm

wall shower

ceiling shower lengths 15, 25 and 35 cm

body jet

 $combination \ 01 \\$  Includes: wall shower, shower head small, wall hand shower, thermostat and diverter