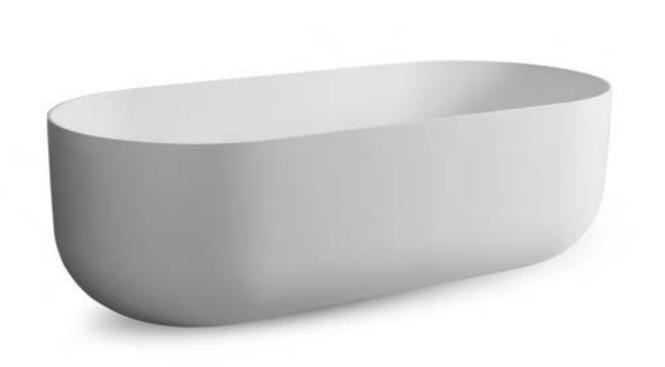

bath basin high basin basin basin low

"With our freestanding icons we wish to give people freedom to design the bathroom they desire for an energizing experience."

Lammert Moerman

The pure series is the embodiment of the natural energizing experience of flowing water. As the water cascades down from the spout, light is reflected in the water flow. Radiating the purest feeling that water can give. The pure series has a clean design with an O-ring to regulate both the water flow and the temperature.

**pure** series by Lammert Moerman

shower 01

shower 02

bath mixer

maya bath

maya basin

moloko bath

moloko basin