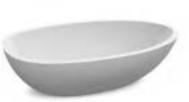

JEE-O unique bathrooms

Together with the well-known Dutch interior designer Edward van Vliet, JEE-O has designed a stylish bathroom collection: the bloom series. Like all designs of the top designer, the refined collection was inspired by nature and geometry.

Van Vliet's love of nature and geometrical shapes is reflected in the smooth transition from facet to round shapes in the design of the baths and basins, and in the hexagonal-shaped faucet heads and handles. A sunflower served as inspiration for the shower head.

The timeless bloom collection includes all the elements for optimum bathroom enjoyment: a bath, top mounted and freestanding basins, a ceiling shower and wall shower, and accessories. Designed with care and vision, they are all eye-catchers with international allure to suit any bathroom.