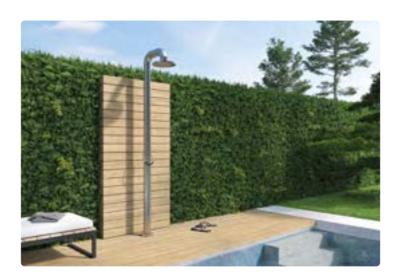

slimline spare roll holder

slimline toilet brush

flow basin small

amsterdam basin small

Minimalistic design

Indoors and outdoors

Solid stainless steel

The story of JEE-O begins with this first model: the original shower 01. This iconic design has an O-shape handle. Flow of water, hot or cold; due to this ring everything can be regulated with just one hand. As can be seen in the design the letters J and an O are together JEE-O.

Available in brushed stainless steel.

original SERIES

Minimalistic design

Outdoors and indoors

Timeless

The fatline series includes freestanding showers made from the best stainless steel and available in brushed and polished. All showers have a sturdy design and come with a big shower head by which you can enjoy both indoors and outdoors at the pool or hottub.