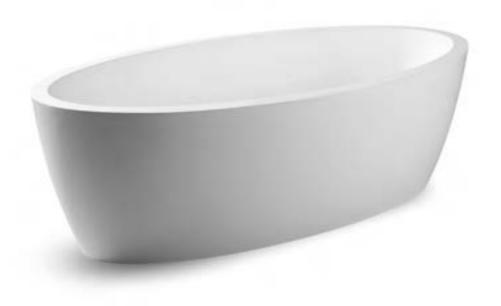

#### Benefits JEE-O made from DADOquartz

Exceptionally strong
Full-bodied, 100% solid
structure. Engineered &
tested in accordance with
stringent technical criteria.

100% UV resistant Natural matt stone appearance & extreme UV resistant, your bath will retain its colour.

Lightweight material
Due to the material all
DADOquartz products are
lightweight.

Soft warm touch
Due to its high heat
retention properties, your
bath will heat up quickly
and remain warm.

Clean-Hygienic
Non-porous material ensures
an easy to clean surface,
hypo-allergenic and resistant
to micro-organisms and
bacterial growth.

Unique design
Unique products that give
freedom of design and fit
perfectly within the JEE-O
collection.

Easy installation
Easy to install with space
underneath the bath for
plumbing.

Easy care - Easy repair Hand finished to ensure a smooth, luxurious look which is easy to clean. Small damages are easy to repair.

Quality-Assurance
A 25 year lifetime warranty
on defects in materials or
craftsmanship.

JEE-O works with carefully selected solid surface materials. Slight variations in the aesthetic appearance of the product including the colour, may occur after exposure to atmospheric influences such as sunlight, pollution or harmful chemicals. This does not affect the product performance in any manner. Situation specific care and maintenance instructions may apply.