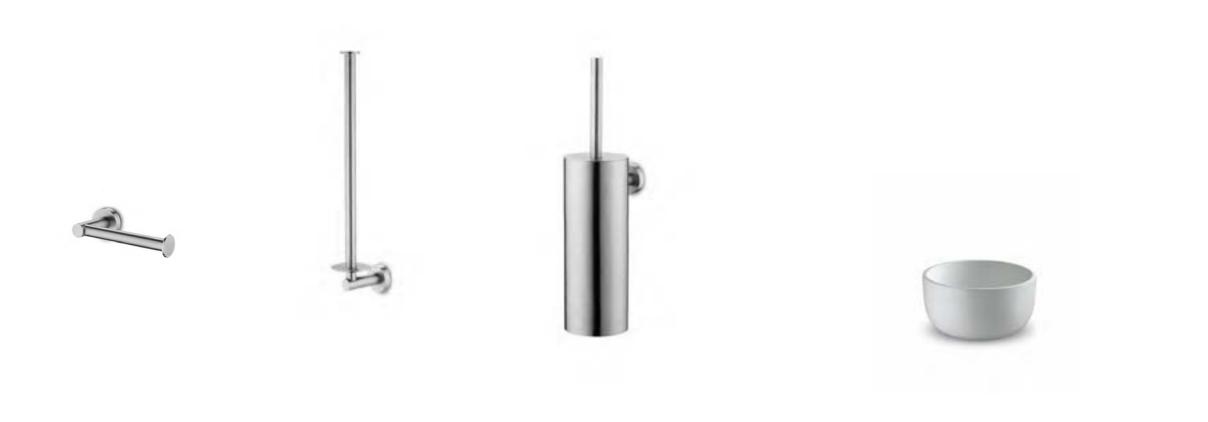

toilet brush

toilet roll holder

spare roll holder

102

wall soap dispenser

robe hook

wall cup

towel holder

towel rack

amsterdam bath

amsterdam basin

amsterdam basin small

dubai bath dubai basin london bath london basin

rio bath rio basin large rio basin small

Complete series

Matching colours