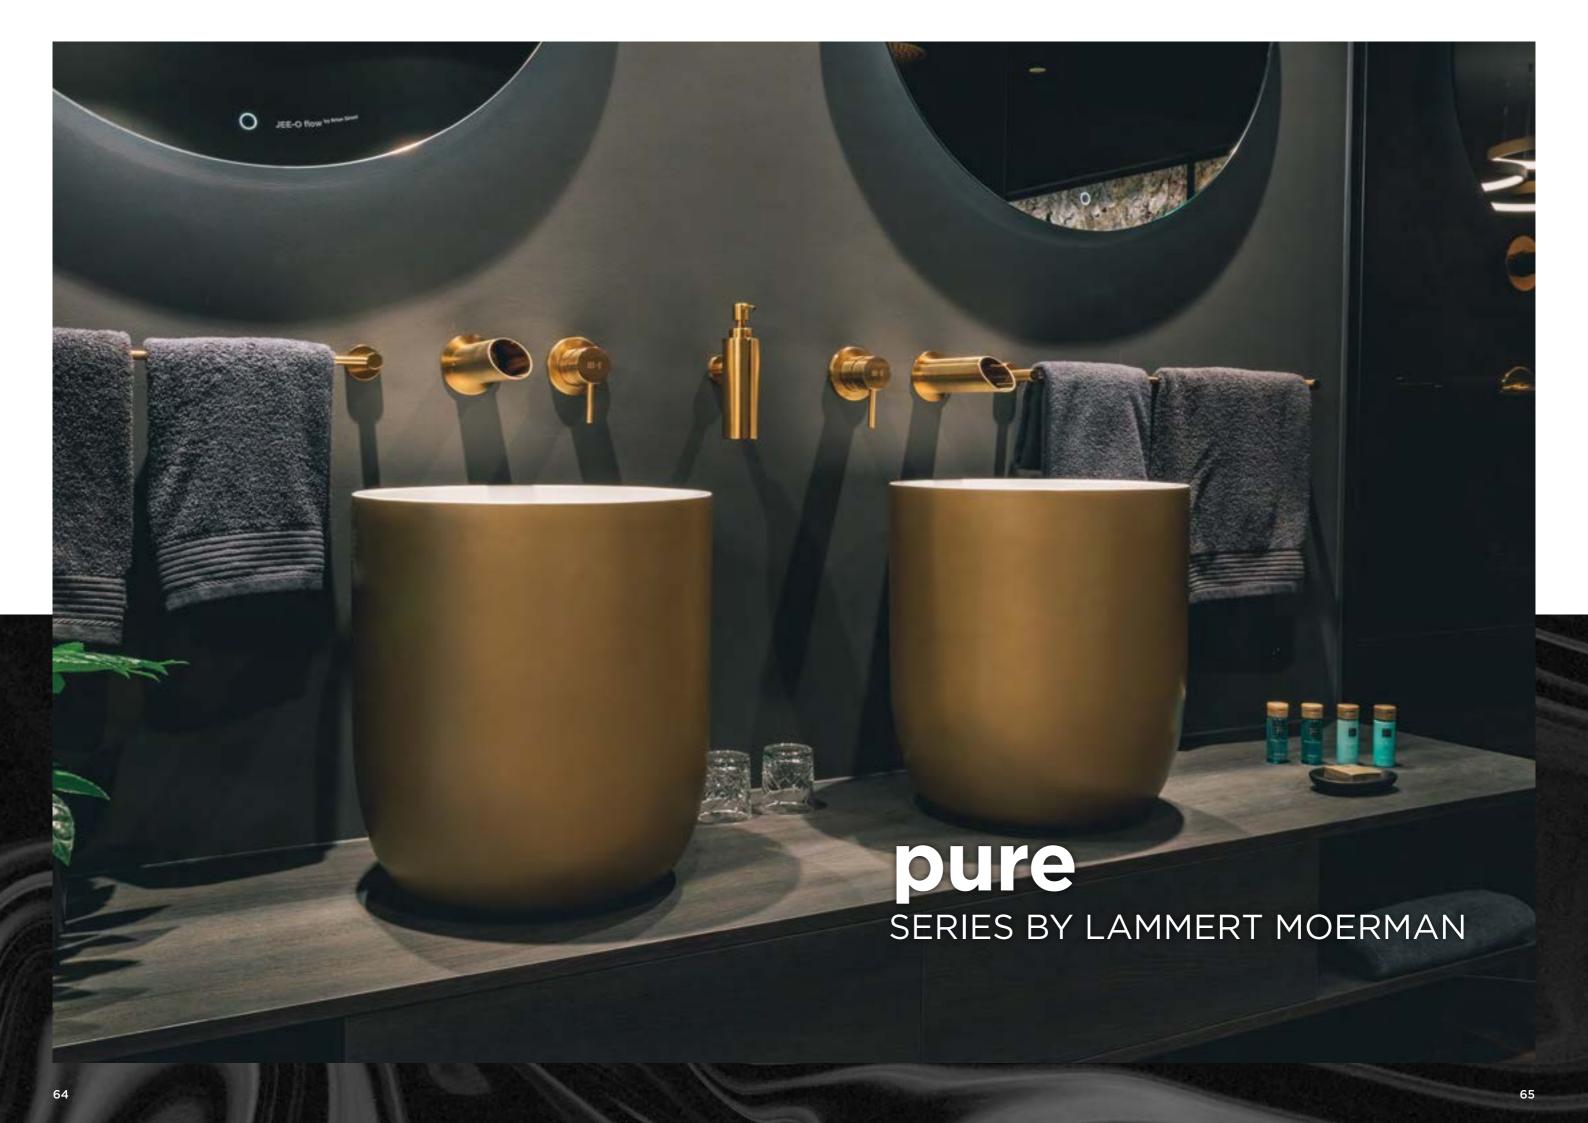

bath basin high basin basin basin low

"With our freestanding icons we wish to give people freedom to design the bathroom they desire for an energizing experience."

Lammert Moerman

The pure series is the embodiment of the natural energizing experience of flowing water. As the water cascades down from the spout, light is reflected in the water flow. Radiating the purest feeling that water can give. The pure series has a clean design with an O-ring to regulate both the water flow and the temperature.

This beautiful JEE-O pure series is designed by Lammert Moerman and consists of a freestanding shower, wall and top mounted faucets and a freestanding and wall mounted bath mixer.

**pure** series by Lammert Moerman

- Trademark ring
- Seen at Rituals Cosmetics

The design of the pure series has Asian influences and is giving you the ultimate feeling of wellness and tranquility. The iconic ring is both an on-and-off tap and a regulator for warm and cold water. This series includes freestanding shower, bath mixer, wall en top mounted taps.

# pure

Photo: Bram Kahmann Project: JEE-O Golden Suite Papendal, The Netherlands

Featured items: slimline towel holder - 801-0065, wall basin mixer set - 006-0001, slimline wall soap dispender - 801-0045 en flow basin - SWMBAS73