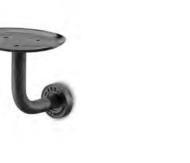

components

basin plug

siphon compact

siphon

angle valve

shower holder

wall bracket