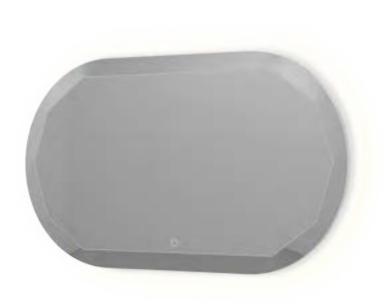

spout short

toilet roll holder

spare roll holder

robe hook

towel holder

towel rack

shelf

mirror 80 mirror 60 mirror 45

wall soap dispenser

wall cup

robe hook

towel holder

towel rack

shelf

mirror 30

mirror 50 Ø50 cm