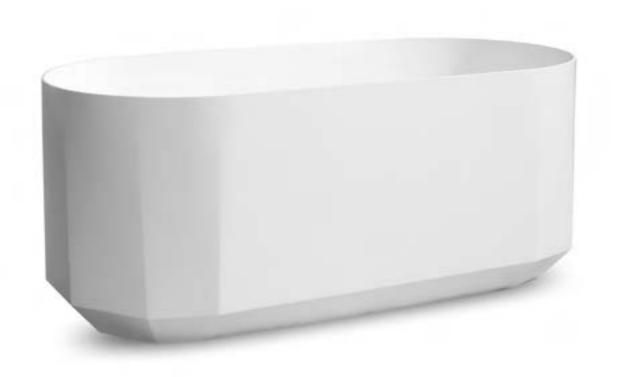

JEE-O unique bathrooms

Together with the well-known Dutch interior designer Edward van Vliet, JEE-O has designed a stylish bathroom collection: the bloom series. Like all designs of the top designer, the refined collection was inspired by nature and geometry.

Van Vliet's love of nature and geometrical shapes is reflected in the smooth transition from facet to round shapes in the design of the baths and basins, and in the hexagonal-shaped faucet heads and handles. A sunflower served as inspiration for the shower head.

The timeless bloom collection includes all the elements for optimum bathroom enjoyment: a bath, top mounted and freestanding basins, a ceiling shower and wall shower, and accessories. Designed with care and vision, they are all eye-catchers with international allure to suit any bathroom.

bloom series by edward van vliet

- Inspired by nature
- Unique design

This refined series is inspired by nature and geometrical shapes. This reflects in the smooth transition from facet to round shapes in the design of the baths and basins, and in the hexagonal-shaped faucet heads and handles. A sunflower served as inspiration for the shower head.