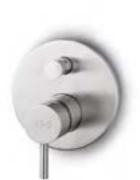

spout long 90°

spout 90°

mixer 01 small

mixer 01

mixer 02

mixer TH

thermostat

diverter

valve

shower head small Ø25 cm

shower head large

shower head Ø28.5 cm

wall shower

ceiling shower lengths 15, 25 and 35 cm

body jet

 $combination \ 01 \\$  Includes: wall shower, shower head small, wall hand shower, thermostat and diverter