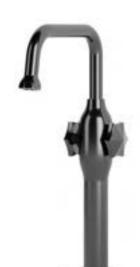

bloom series by edward van vliet

- Inspired by nature
- Unique design

This refined series is inspired by nature and geometrical shapes. This reflects in the smooth transition from facet to round shapes in the design of the baths and basins, and in the hexagonal-shaped faucet heads and handles. A sunflower served as inspiration for the shower head.

bloom series by edward van vliet

shower 01

shower 02

bath mixer

basin mixer

bidet

wall basin mixer

spout long