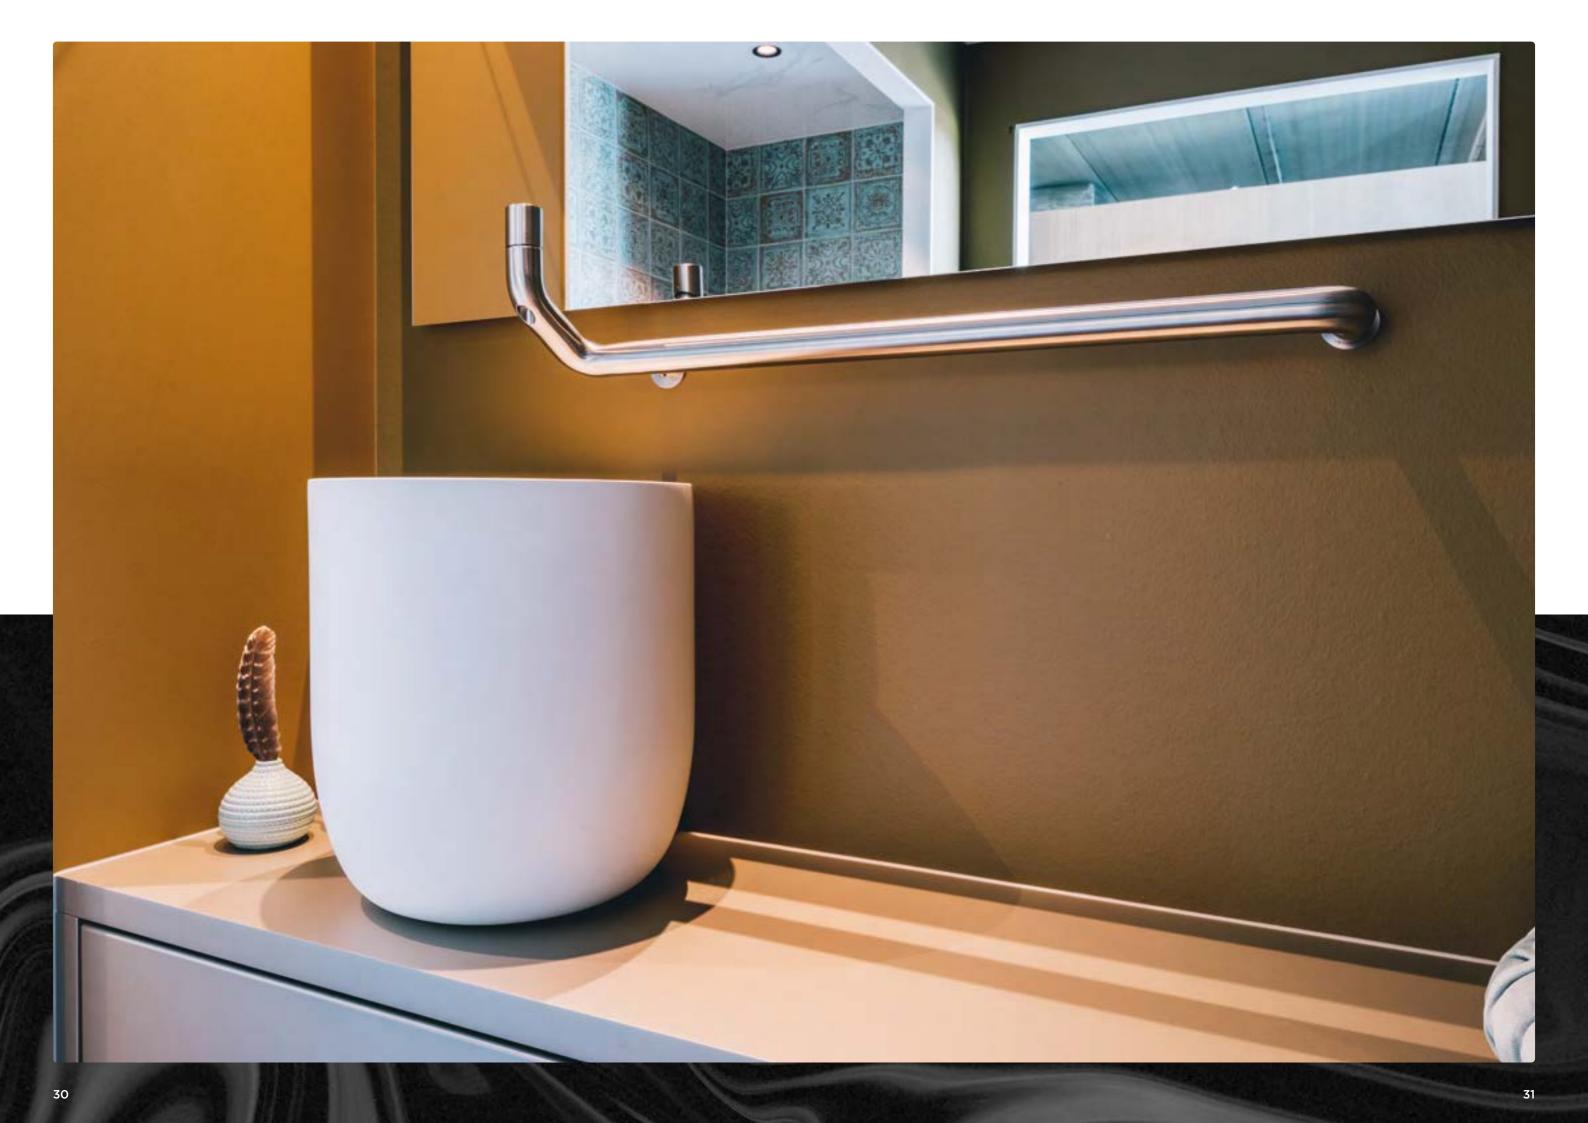

bath

basin high

basin

basin low

basin oval

26

Water takes on the shape of the object that contains it. That concept has been the starting point for Italian designer Brian Sironi in designing the JEE-O flow series. Up until the moment water flows from the faucet and is free to take on any shape, it has the shape of the pipes through which it flows.

Brian Sironi: "We rarely see the pipes; they are hidden away behind walls and under floors. These taps and mixers from the flow series reveal the piping, extending it into the bathroom."

flow series by Brian Sironi

- Matching mirrors
- Timeless

Together with the Italian Designer Brian Sironi this series is established. Water takes on the shape of the object that contains it. That concept has been the starting point in designing the flow series. This collection includes freestanding showers, wall shower, bath mixer and wall and top mounted taps.

### flow

Photo: Bram Kahmann Project: De Eerste Kamer. The Netherlands

Featured items: basin - SWMBAS73 and wall basin mixer towel bar - 500-1570

Page 42-43