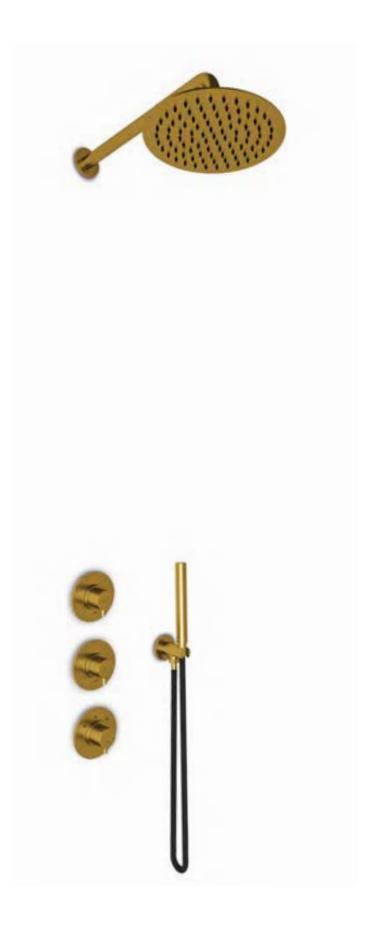

elaine bath elaine basin acanthus bath

annelli basin mango basin

blue basin

brushed structured black bronze matt gold

This JEE-O slimline series is distinguished by the simplified forms and consists of a freestanding shower, freestanding bath mixers, top and wall mounted faucets, spouts a diversity of mixers and wall hand showers, wall and ceiling mounted shower heads and a body jet.

Adding colour to your bathroom helps creating a warm and luxurious atmosphere. The JEE-O slimline series is therefore available in brushed, structured black, bronze and matt gold. All products are made from high quality stainless steel.

spout long 90°

spout 90°

mixer 01 small

mixer 01

mixer 02

mixer TH

thermostat

diverter

valve

shower head small Ø25 cm

shower head large

shower head Ø28.5 cm

wall shower

ceiling shower lengths 15, 25 and 35 cm

body jet

 $combination \ 01 \\$  Includes: wall shower, shower head small, wall hand shower, thermostat and diverter