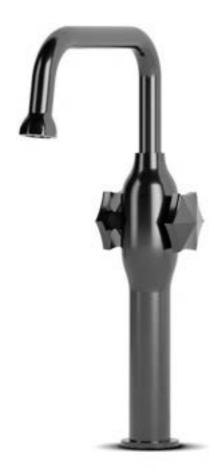

bloom series by edward van vliet

- Inspired by nature
- Unique design

This refined series is inspired by nature and geometrical shapes. This reflects in the smooth transition from facet to round shapes in the design of the baths and basins, and in the hexagonal-shaped faucet heads and handles. A sunflower served as inspiration for the shower head.

bloom series by edward van vliet

shower 01

shower 02

bath mixer

basin mixer

bidet

wall basin mixer

spout long