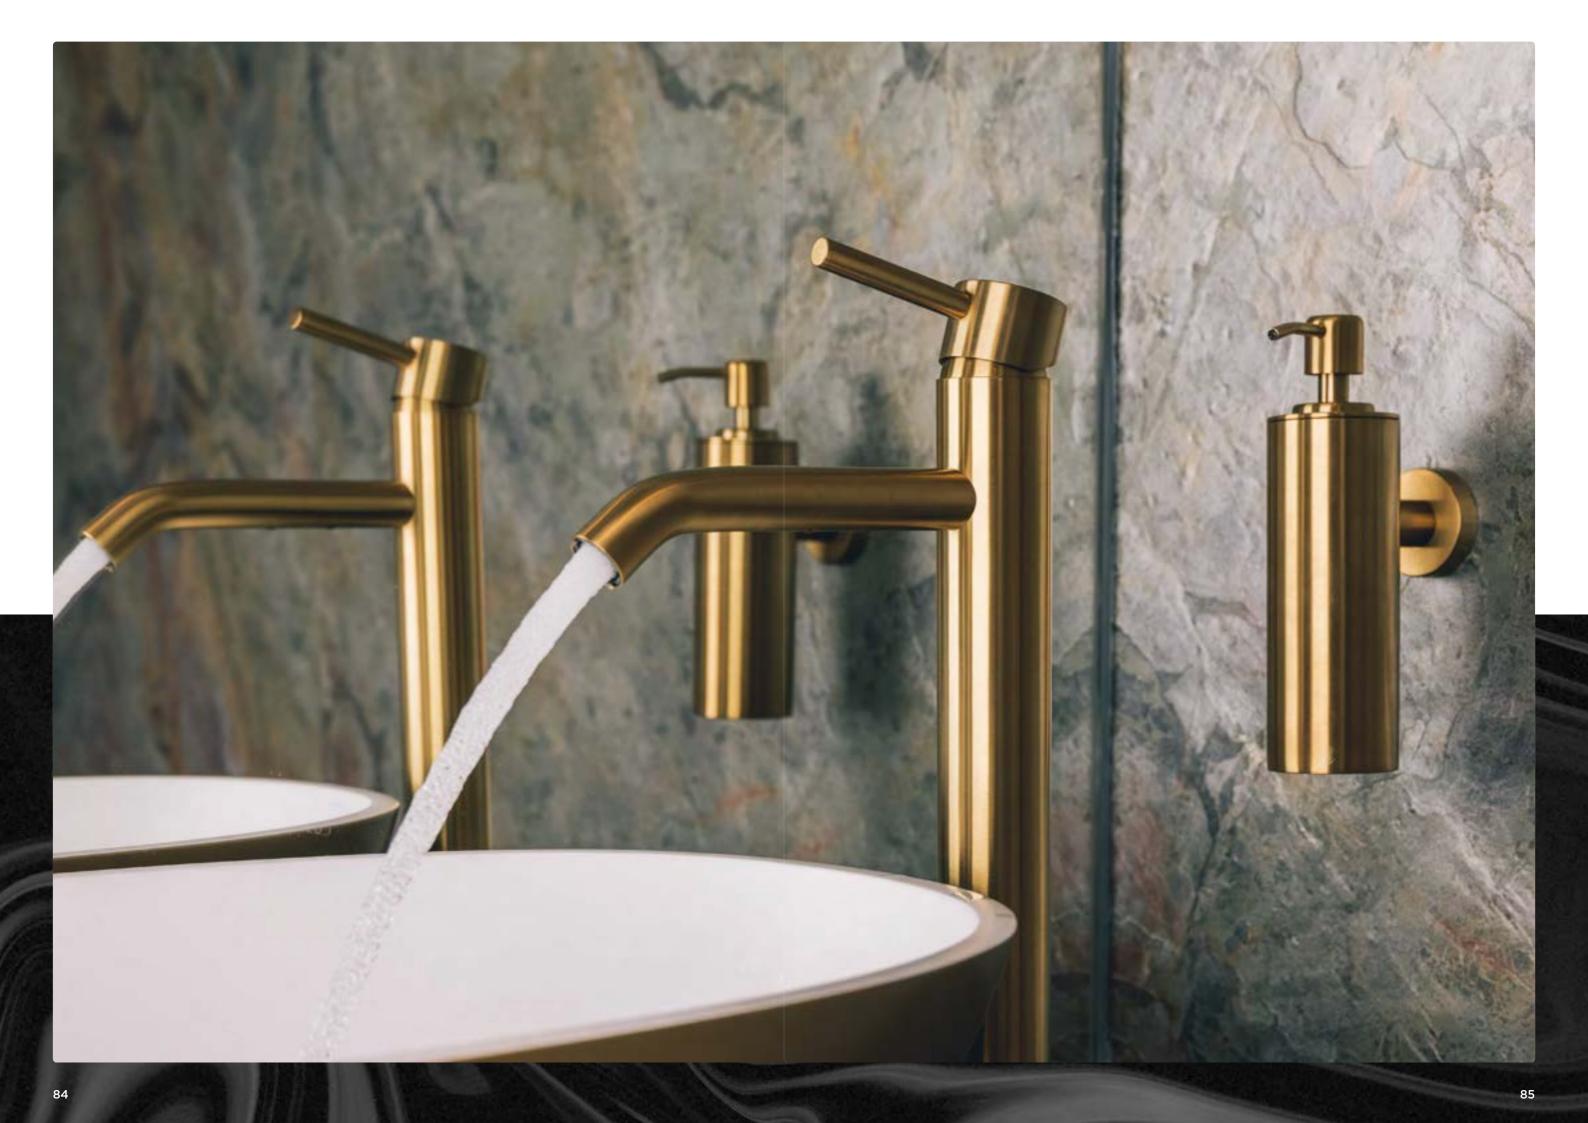

elaine bath elaine basin acanthus bath

annelli basin mango basin

blue basin

brushed structured black bronze matt gold

This JEE-O slimline series is distinguished by the simplified forms and consists of a freestanding shower, freestanding bath mixers, top and wall mounted faucets, spouts a diversity of mixers and wall hand showers, wall and ceiling mounted shower heads and a body jet.

Adding colour to your bathroom helps creating a warm and luxurious atmosphere. The JEE-O slimline series is therefore available in brushed, structured black, bronze and matt gold. All products are made from high quality stainless steel.

### slimline

Photo: Bram Kahmann Project: JEE-O Golden Suite Papendal, The Netherlands

Featured items: amsterdam basin - SWMBAS62, basin mixer high - 800-1755 and wall soap dispenser - 801-0045

Page 86