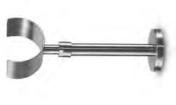

components

basin plug

siphon compact

siphon

angle valve

shower holder

wall bracket