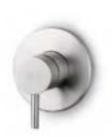

spout long 90°

spout 90°

mixer 01 small

mixer 01

mixer 02

mixer TH

thermostat

diverter

valve

shower head small Ø25 cm

shower head large

shower head Ø28.5 cm

wall shower

ceiling shower lengths 15, 25 and 35 cm

body jet

 $combination \ 01 \\$  Includes: wall shower, shower head small, wall hand shower, thermostat and diverter