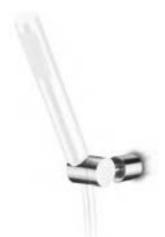

spout long 90°

spout 90°

mixer 01 small

mixer 01

mixer 02

mixer TH

thermostat

diverter

valve

shower head small Ø25 cm

shower head large

shower head Ø28.5 cm

wall shower

ceiling shower lengths 15, 25 and 35 cm

body jet

 $combination \ 01 \\$  Includes: wall shower, shower head small, wall hand shower, thermostat and diverter