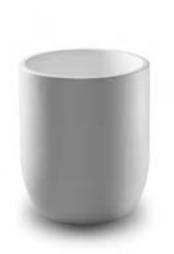

bath

basin high

basin

basin low

basin oval

26

Water takes on the shape of the object that contains it. That concept has been the starting point for Italian designer Brian Sironi in designing the JEE-O flow series. Up until the moment water flows from the faucet and is free to take on any shape, it has the shape of the pipes through which it flows.

Brian Sironi: "We rarely see the pipes; they are hidden away behind walls and under floors. These taps and mixers from the flow series reveal the piping, extending it into the bathroom."

flow series by Brian Sironi

- Matching mirrors
- Timeless

Together with the Italian Designer Brian Sironi this series is established. Water takes on the shape of the object that contains it. That concept has been the starting point in designing the flow series. This collection includes freestanding showers, wall shower, bath mixer and wall and top mounted taps.

flow series by Brian Sironi

shower 02

wall shower mixer

wall basin mixer towel bar left/right

mirror Ø50 cm mirror ø80 cm

bath

basin high

basin