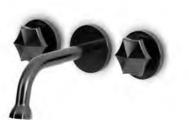

JEE-O unique bathrooms

Together with the well-known Dutch interior designer Edward van Vliet, JEE-O has designed a stylish bathroom collection: the bloom series. Like all designs of the top designer, the refined collection was inspired by nature and geometry.

Van Vliet's love of nature and geometrical shapes is reflected in the smooth transition from facet to round shapes in the design of the baths and basins, and in the hexagonal-shaped faucet heads and handles. A sunflower served as inspiration for the shower head.

bloom series by edward van vliet

- Inspired by nature
- Unique design

This refined series is inspired by nature and geometrical shapes. This reflects in the smooth transition from facet to round shapes in the design of the baths and basins, and in the hexagonal-shaped faucet heads and handles. A sunflower served as inspiration for the shower head.