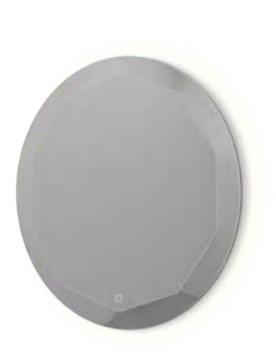

flow series by Brian Sironi

shower 02

wall shower mixer

wall basin mixer towel bar left/right

mirror Ø50 cm mirror ø80 cm

bath

basin high

basin