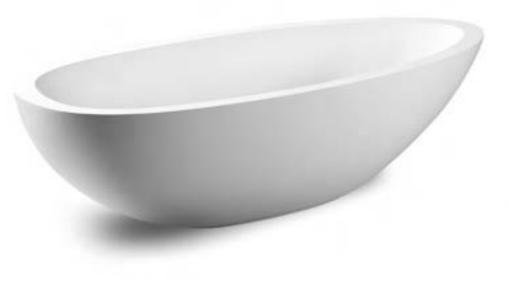

bath

basin high

basin

basin low

basin oval

26

Water takes on the shape of the object that contains it. That concept has been the starting point for Italian designer Brian Sironi in designing the JEE-O flow series. Up until the moment water flows from the faucet and is free to take on any shape, it has the shape of the pipes through which it flows.

Brian Sironi: "We rarely see the pipes; they are hidden away behind walls and under floors. These taps and mixers from the flow series reveal the piping, extending it into the bathroom."

flow series by Brian Sironi

- Matching mirrors
- Timeless

Together with the Italian Designer Brian Sironi this series is established. Water takes on the shape of the object that contains it. That concept has been the starting point in designing the flow series. This collection includes freestanding showers, wall shower, bath mixer and wall and top mounted taps.