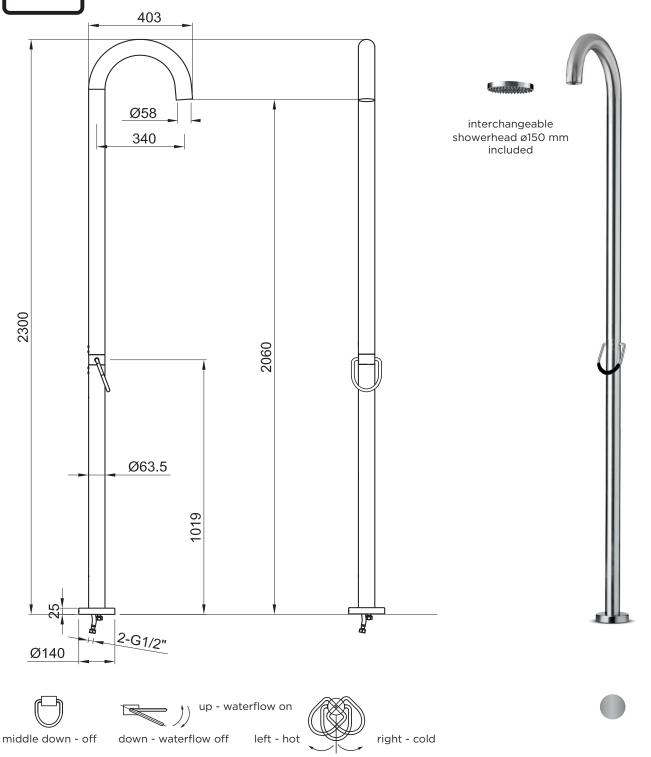

## JEE-O original shower O1 specifications

Article code:

100-6100

Brushed stainless steel

Material: Cartridge:

Interchangeable

shower heads

Cleaning: Flow at water of 38°C /100,4°F.

Stainless Steel r316

Kerox ceramic mixing mechanism (35mm), item code 005-0101

ø58mm/43 nozzles, item code 100-6120 ø150mm/100 nozzles, item code 100-6140

JEE-O protect

12l p/m at 3bar pressure

Connection:

Thread:

Dimension package: Total weight: Package weight:

3,2 kg Placing on a water-tight floor

2 year warranty

HS code: Approvals:  $2 \times G \frac{1}{2}$ " (ø15mm / 0.6") nylon<sup>(out)</sup>/epdm<sup>(in)</sup> flexhose with stainless steel swivel British Standard Pipe (BSP)

L 159 x W 27 W 66 x H 19 cm 12,5 kg

84818011900 SLS BS EN 817, SS 375, AS/NZS 4020, BS EN