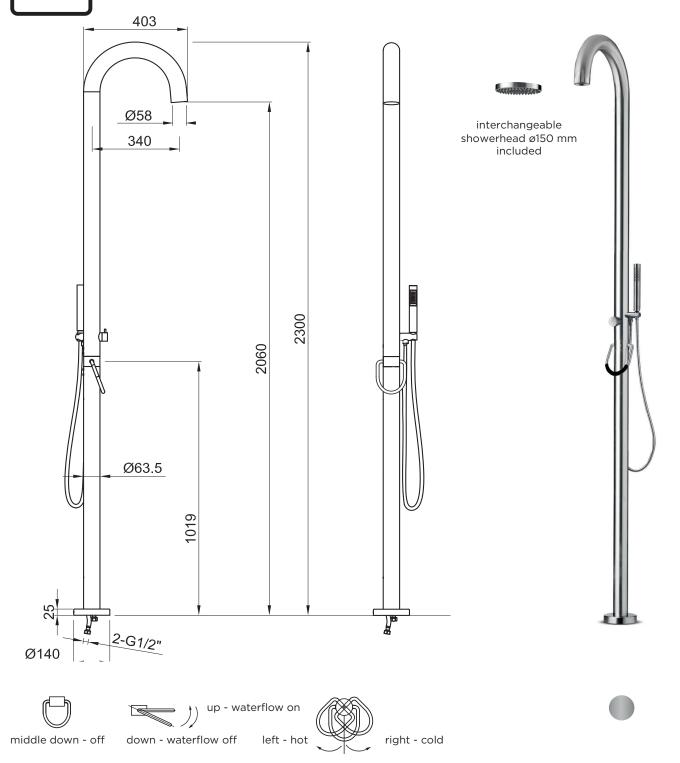

## JEE-O original shower O2 specifications

Article code:

100-6210

Material:

Stainless Steel r316

Cartridges:

Interchangeable ø58mm/43 nozzles, item code 100-6120 ø150mm/100 nozzles, item code 100-6140 shower heads

Cleaning: Flow at water of 38°C /100,4°F.

Flexhose:

Brushed

Kerox ceramic mixing mechanism (35mm), item code 005-0101 and JEE-O ceramic diverter mechanism, item code 005-0302

JEE-O protect

12I p/m at 3bar pressure

150 cm length

Connection:

Thread: Dimension package: Total weight: Package weight: 2 x G ½" (Ø15mm / 0.6") nylon<sup>(out)</sup>/epdm<sup>(in)</sup> flexhose with stainless steel swivel British Standard Pipe (BSP)

3,2 kg Placing on a water-tight floor

2 year warranty

HS code: Approvals: L 159 x W 27 W 66 x H 21 cm 14,5 kg

84818011900 SLS BS EN 817, SS 375, AS/NZS 4020, BS EN