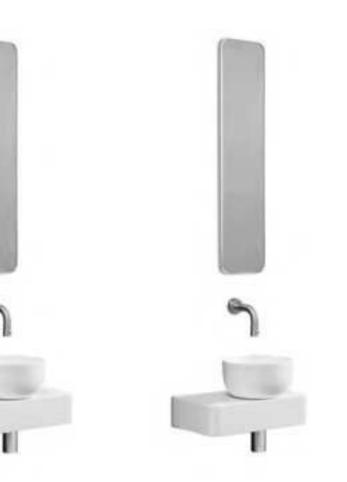

mirror 30

mirror 50

towel holder

towel rack

shelf

basin high

basin

basin low

wall cup

towel holder 30

toilet brush

robe hook

towel holder 60

mirror 18 available with and without backlight

towel rack

mirror 45 available with backlight and mist free option