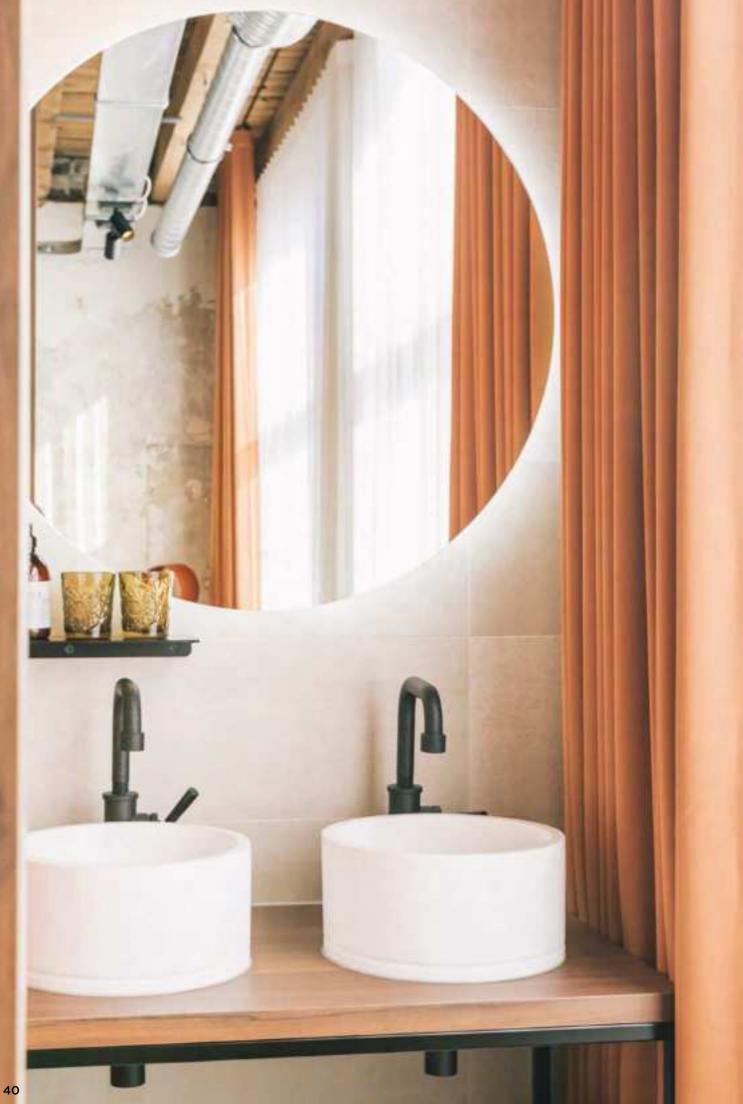

bath

"With our freestanding icons we wish to give people freedom to design the bathroom they desire for an energizing experience."

Lammert Moerman

lconic design

 $\bigcirc$ 

Trademark ring

Seen at Rituals Cosmetics

The pure series is the embodiment of the natural energizing experience of flowing water. As the water cascades down from the spout, light is reflected in the water flow. Radiating the purest feeling that water can give. The pure series has a clean design with an O-ring to regulate both the water flow and the temperature.

This beautiful JEE-O pure series is designed by Lammert Moerman and consists of a freestanding shower, wall and top mounted faucets and a freestanding and wall mounted bath mixer.

shower 01

shower 02

bath mixer