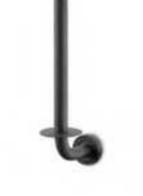

Indoors and outdoors

Solid stainless steel

The story of JEE-O begins with this first model: the original shower 01. This iconic design has an O-shape handle. Flow of water, hot or cold; due to this ring everything can be regulated with just one hand. As can be seen in the design the letters J and an O are together JEE-O.