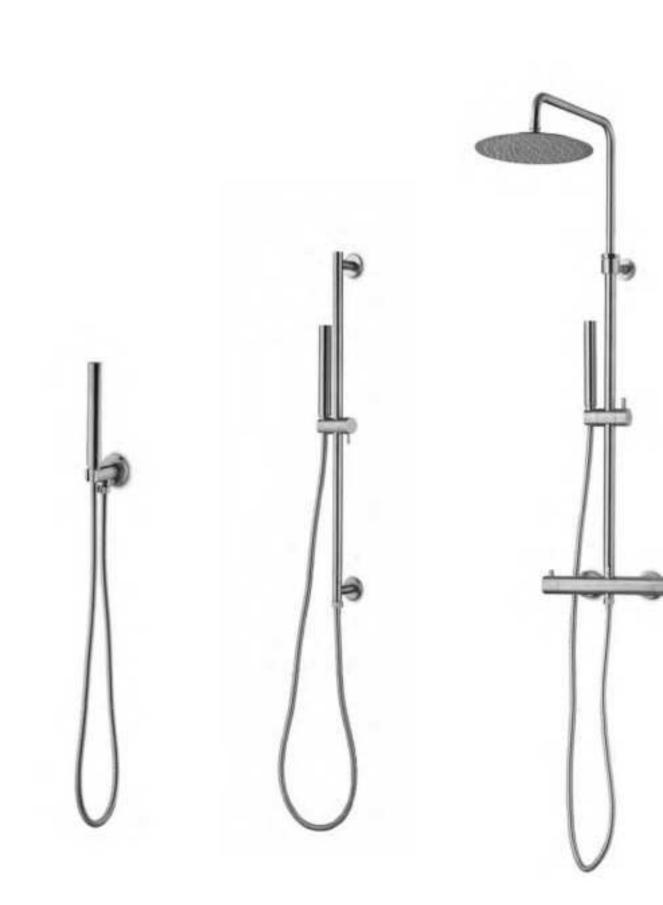

2-hole mixer set low

2-hole mixer set high

wall basin mixer

touchless wall basin tap

....

wall shower

wall hand shower

ceiling shower

touchless wall basin tap

wall hand shower

ceiling shower

wall shower

mixer 1 and 2 way valve

shower combination 02

shower combination 03

shower combination 04

mixer 01

mixer 02

thermostat

diverter

mixer TH

valve

wall hand shower

wall shower bar

shower set

shower head small

shower head large

ceiling shower lengths 15, 25 and 35 cm

body jet

wall shower

bidet spray

shower combination 01

shower combination 02

shower combination 03

shower combination 04

shower combination 05

bath combination 01

toilet roll holder

spare roll holder

wall soap dispenser