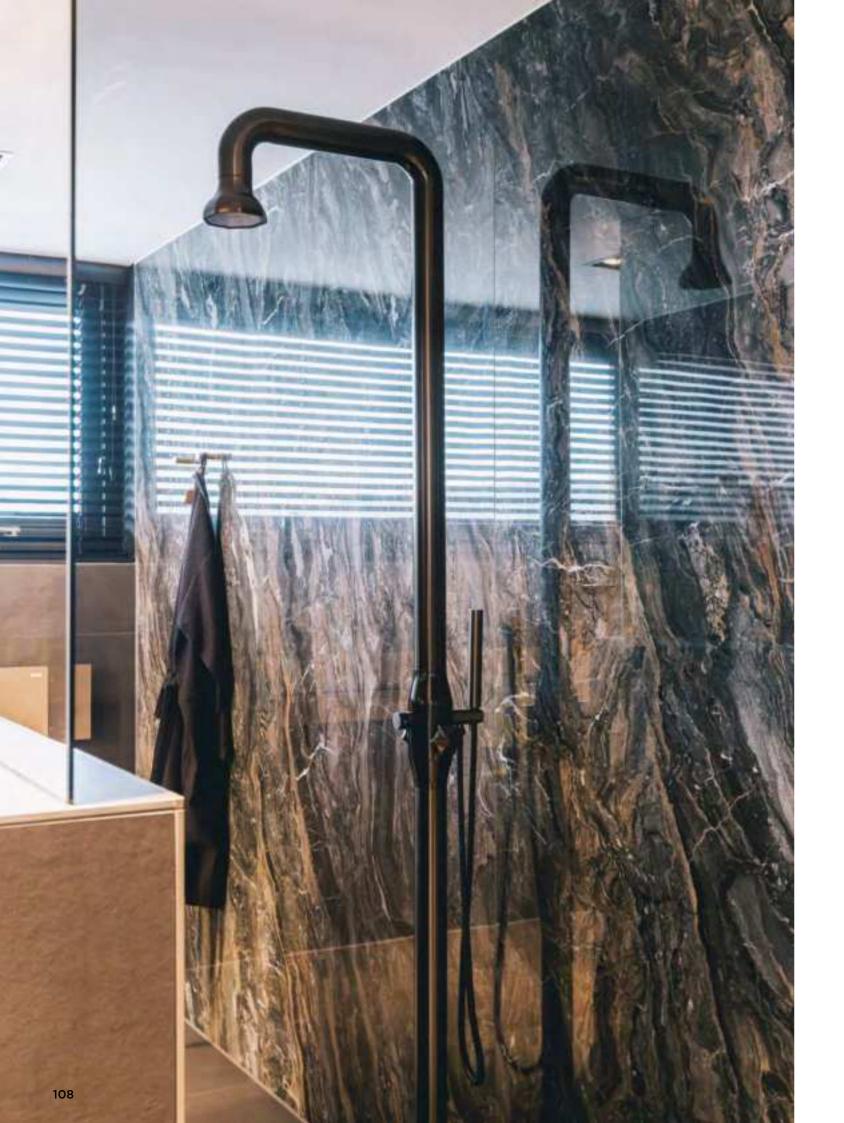

Indoors and outdoors

Solid stainless steel

The story of JEE-O begins with this first model: the original shower 01. This iconic design has an O-shape handle. Flow of water, hot or cold; due to this ring everything can be regulated with just one hand. As can be seen in the design the letters J and an O are together JEE-O.