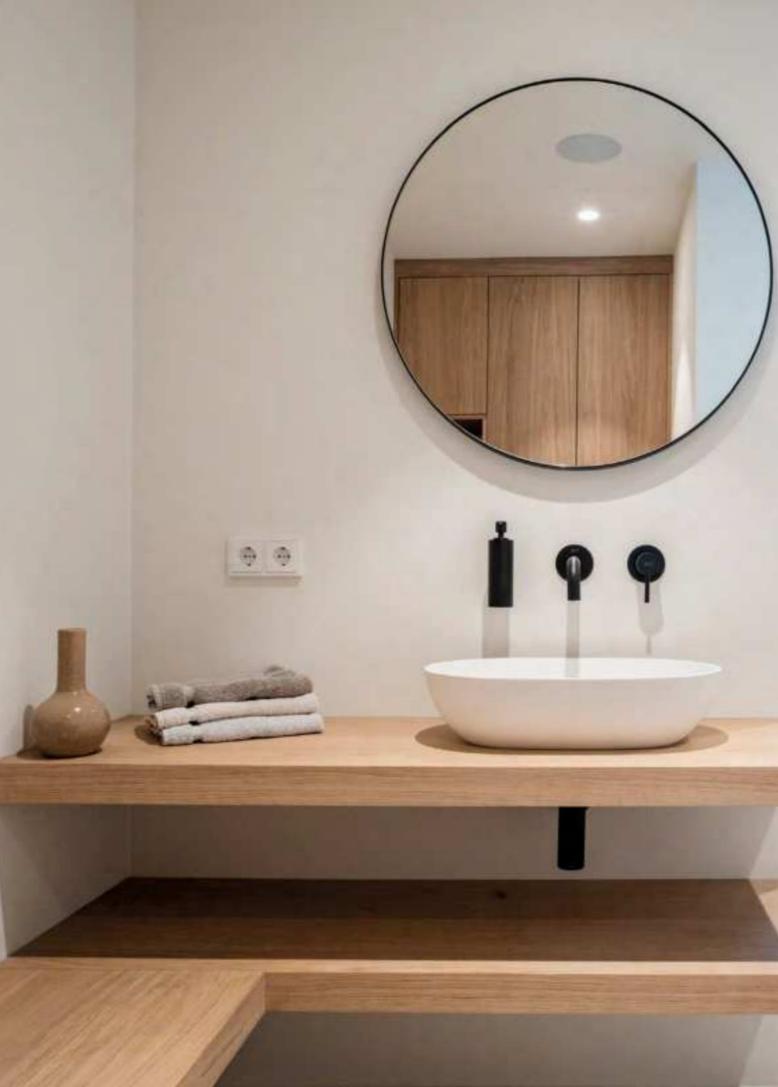

Indoors and outdoors

Solid stainless steel

The story of JEE-O begins with this first model: the original shower 01. This iconic design has an O-shape handle. Flow of water, hot or cold; due to this ring everything can be regulated with just one hand. As can be seen in the design the letters J and an O are together JEE-O.