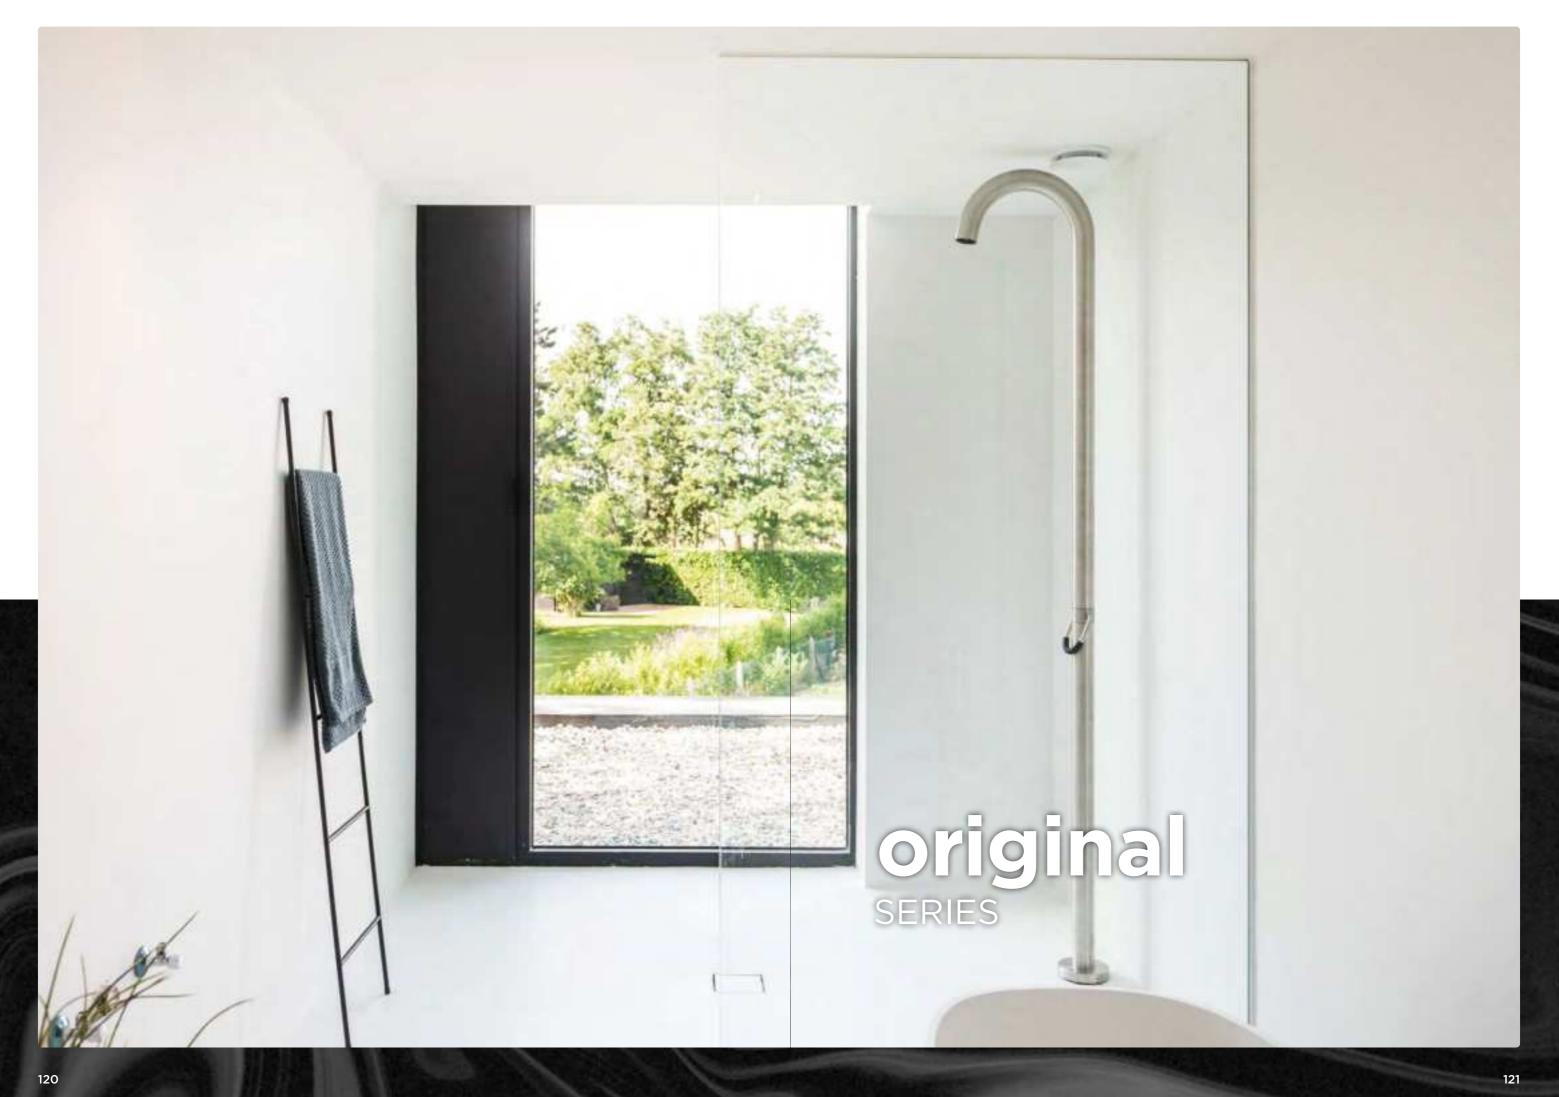

Indoors and outdoors

Solid stainless steel

The story of JEE-O begins with this first model: the original shower 01. This iconic design has an O-shape handle. Flow of water, hot or cold; due to this ring everything can be regulated with just one hand. As can be seen in the design the letters J and an O are together JEE-O.