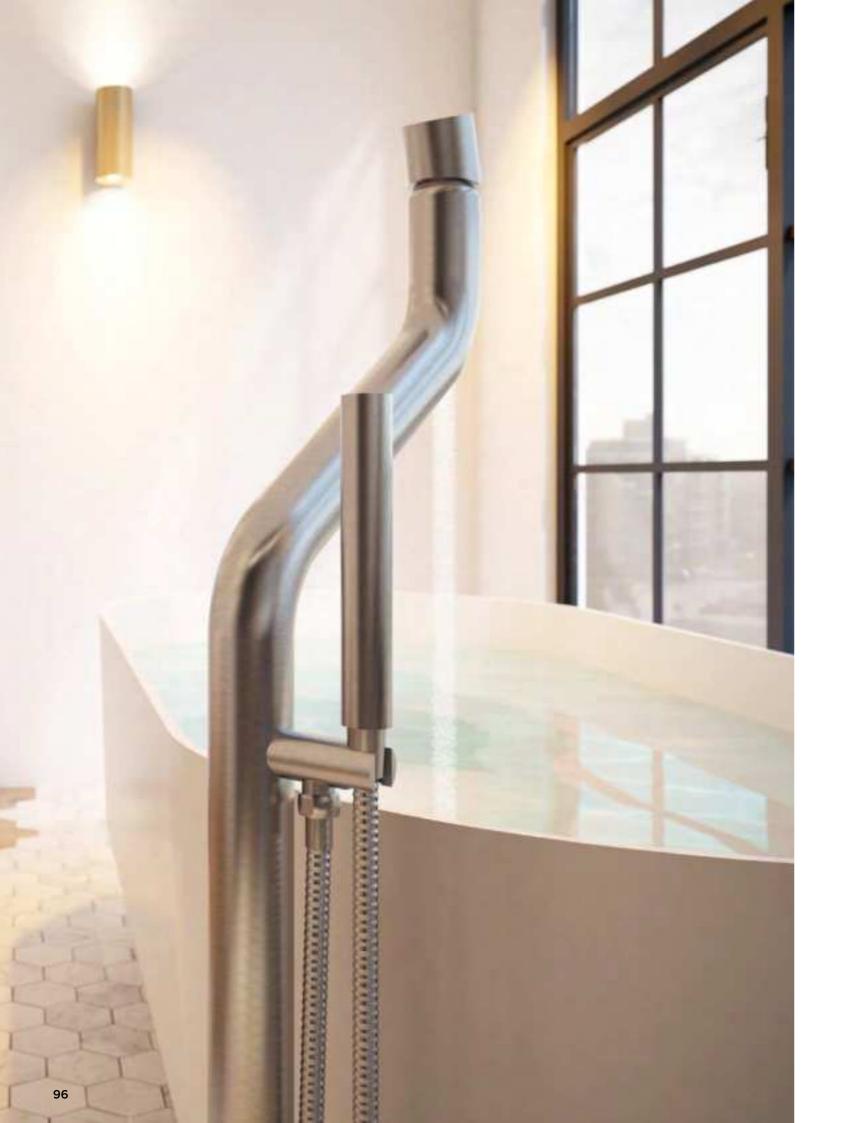

## flow SERIES BY BRIAN SIRONI

11111

1.3

"We rarely see the pipes; they are hidden away behind walls and under floors"

Brian Sironi

Minimalistic design

Matching mirrors

Timeless

 $\odot$ 

Water takes on the shape of the object that contains it. That concept has been the starting point for Italian designer Brian Sironi in designing the JEE-O flow series. Up until the moment water flows from the faucet and is free to take on any shape, it has the shape of the pipes through which it flows.

Brian Sironi: "We rarely see the pipes; they are hidden away behind walls and under floors. These taps and mixers from the flow series reveal the piping, extending it into the bathroom."

shower 02

wall shower mixer