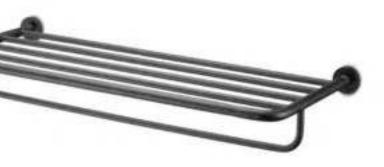

mirror 30

mirror 50

towel holder

towel rack

shelf

basin high

basin

basin low

wall cup

towel holder 30

toilet brush

robe hook

towel holder 60

mirror 18 available with and without backlight

towel rack

mirror 45 available with backlight and mist free option

#### diverter

wall shower

ceiling shower

robe hook

spare roll holder

toilet roll holder

shelf

mirror 80