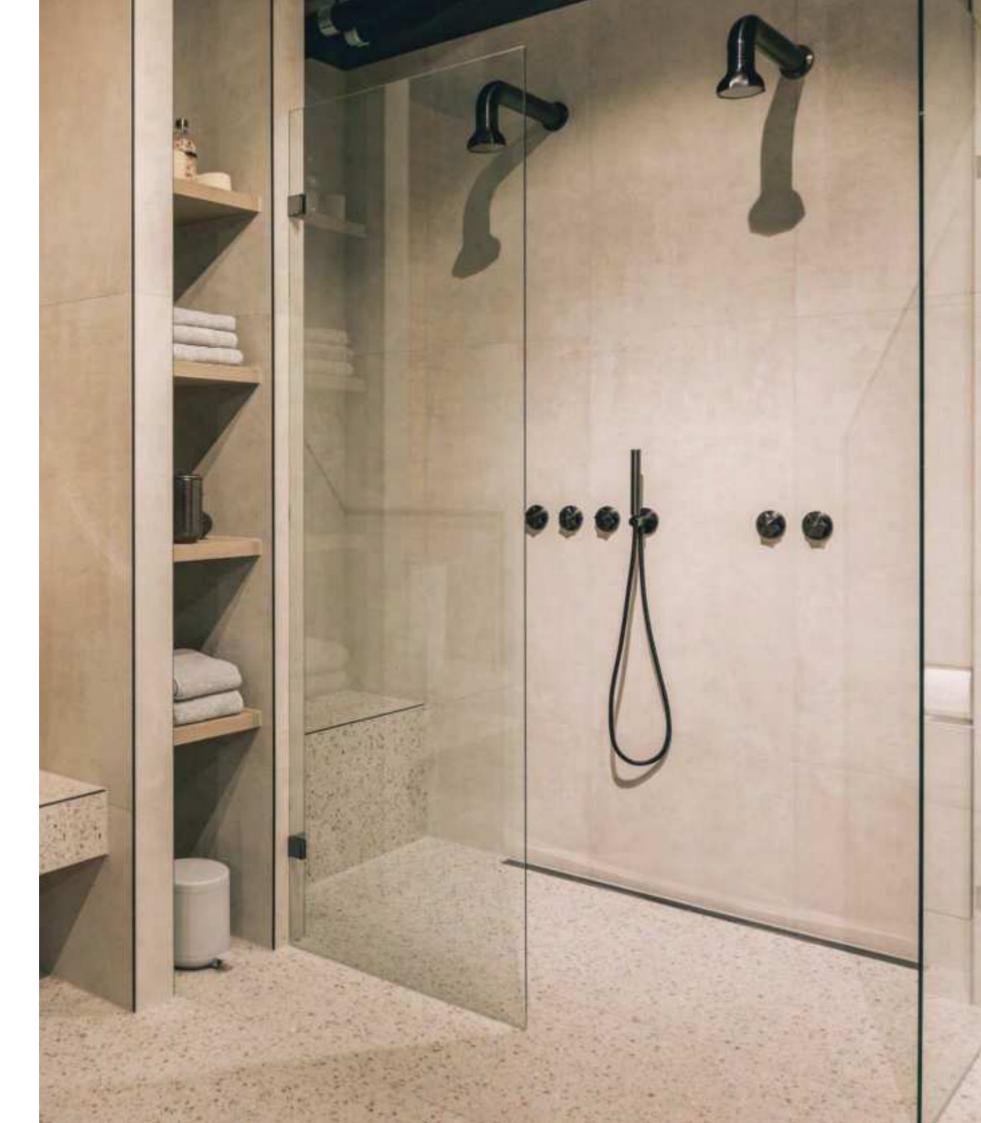

# CONE SERIES BY OSIRIS HERTMAN

"Good indoor spaces should have the same ambienace as our natural surroundings and provide peace and quiet"

Osiris Hertman

Sturdy and playful

Refined finish

Unique details

Osiris Hertman, designer of the JEE-O cone series always seeks craftsmanship in his designs. He believes that, while we should be careful in our use of water, we can still enjoy it. Our bathrooms are gradually becoming places of relaxation, often with seats, music, plants, and if there is enough space, saunas, fireplaces and pretty views. They are now spaces to be enjoyed and to recharge so we can deal with a world that is much busier and more demanding than ever before. The conical shape, the basis for this series, can be found in the smallest details. The handles are modelled on safe doors – after all, water is a precious commodity. At the same time, the designs bring allure to your home

2-hole mixer set low

2-hole mixer set high

wall basin mixer

touchless wall basin tap

....

wall shower

wall hand shower

ceiling shower

# thermostat

diverter

valve

NEW

shower combination 04

toilet roll holder

bin

towel holder 60