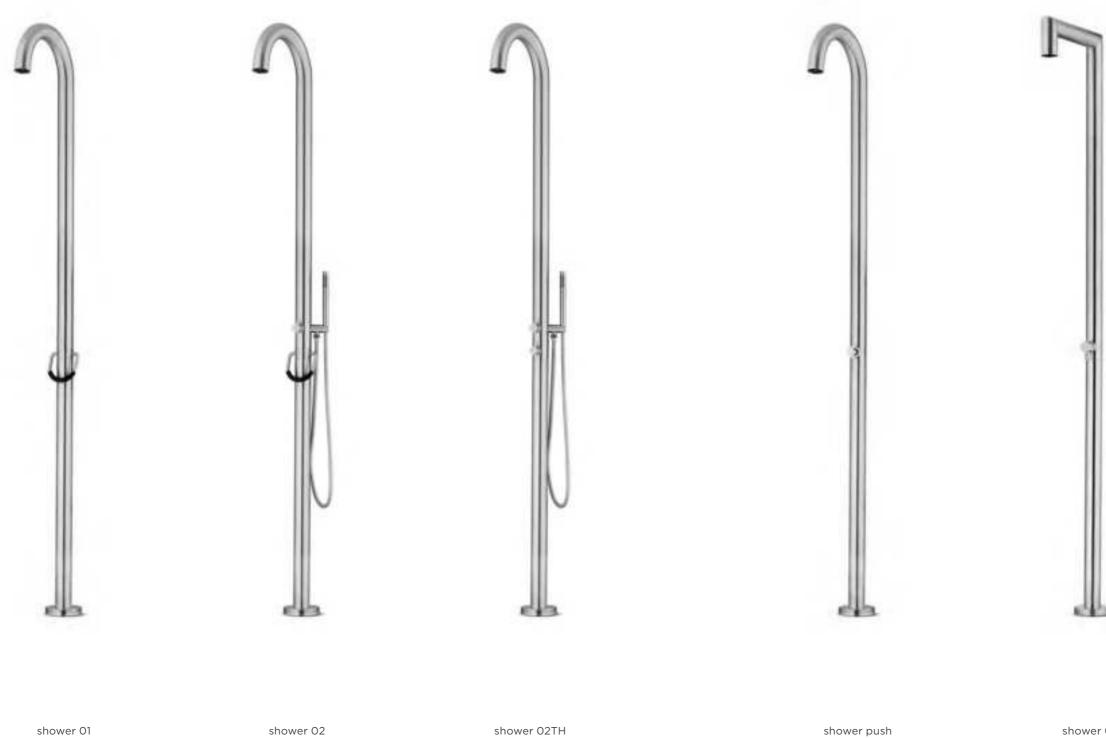

Available in brushed stainless steel.

shower 04

bath mixer

P

Minimalistic design

Outdoors and indoors

Timeless

The fatline series includes freestanding showers made from the best stainless steel. All showers have a sturdy design and come with a big shower head by which you can enjoy both indoors and outdoors at the pool or hottub.

Available in brushed stainless steel.

shower 01

shower 02

shower 02TH

shower push

shower 04

Minimalistic designMatching colours

Solid stainless steel