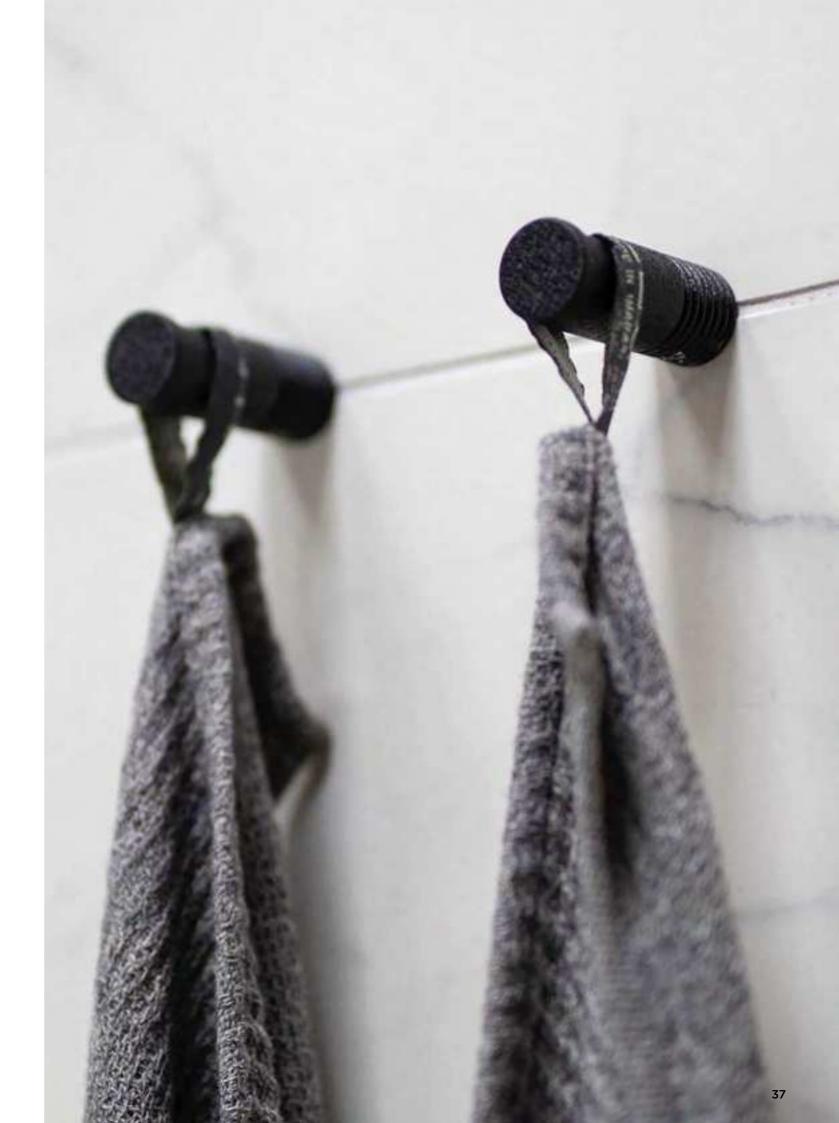

wall cup

towel holder 30

toilet brush

robe hook

towel holder 60

mirror 18 available with and without backlight

towel rack

mirror 45 available with backlight and mist free option