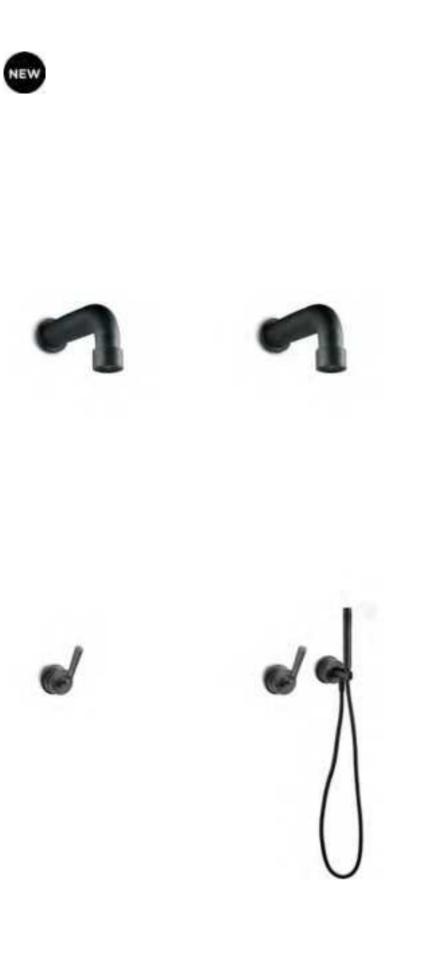

mixer 01

mixer 02

thermostat

diverter

mixer TH

valve

wall hand shower

wall shower bar

shower set

shower head small

shower head large

ceiling shower lengths 15, 25 and 35 cm

body jet

wall shower

bidet spray

shower combination 01