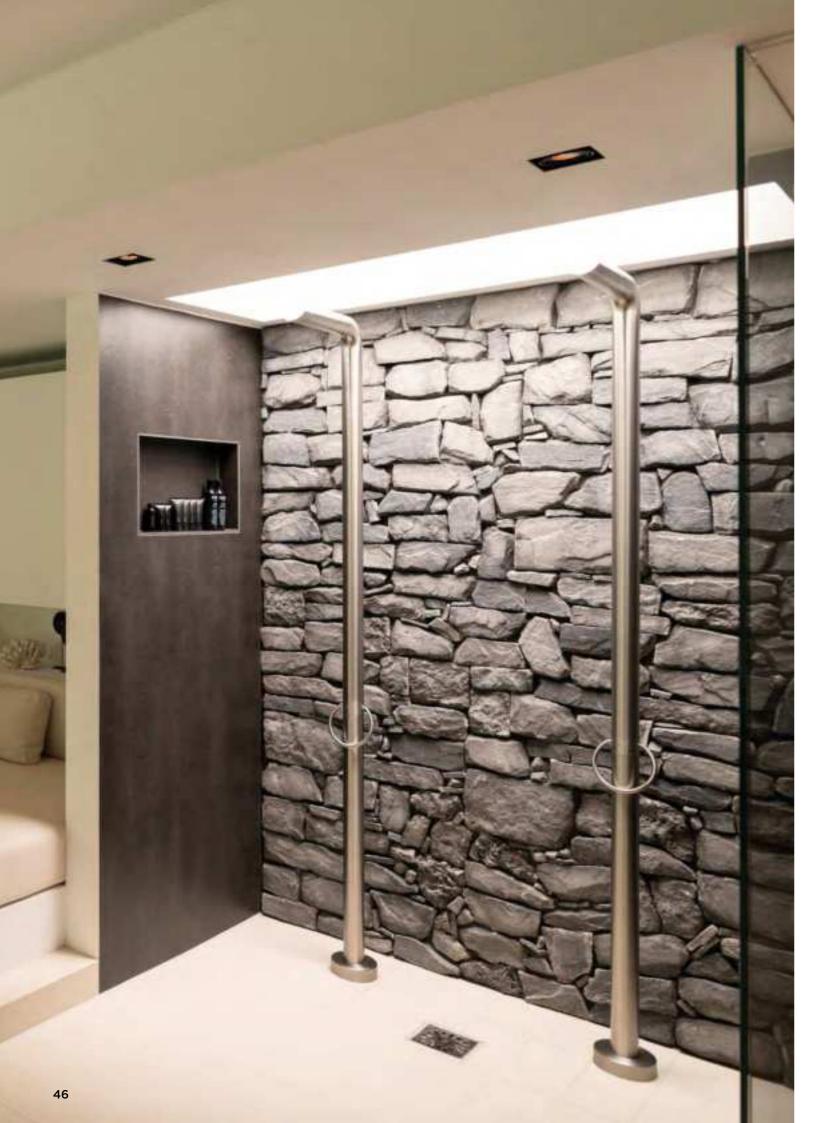

## flow SERIES BY BRIAN SIRONI

11111

1.3

"We rarely see the pipes; they are hidden away behind walls and under floors"

Brian Sironi

Minimalistic design

Matching mirrors

Timeless

 $\odot$ 

Water takes on the shape of the object that contains it. That concept has been the starting point for Italian designer Brian Sironi in designing the JEE-O flow series. Up until the moment water flows from the faucet and is free to take on any shape, it has the shape of the pipes through which it flows.

Brian Sironi: "We rarely see the pipes; they are hidden away behind walls and under floors. These taps and mixers from the flow series reveal the piping, extending it into the bathroom."

shower 02

wall shower mixer