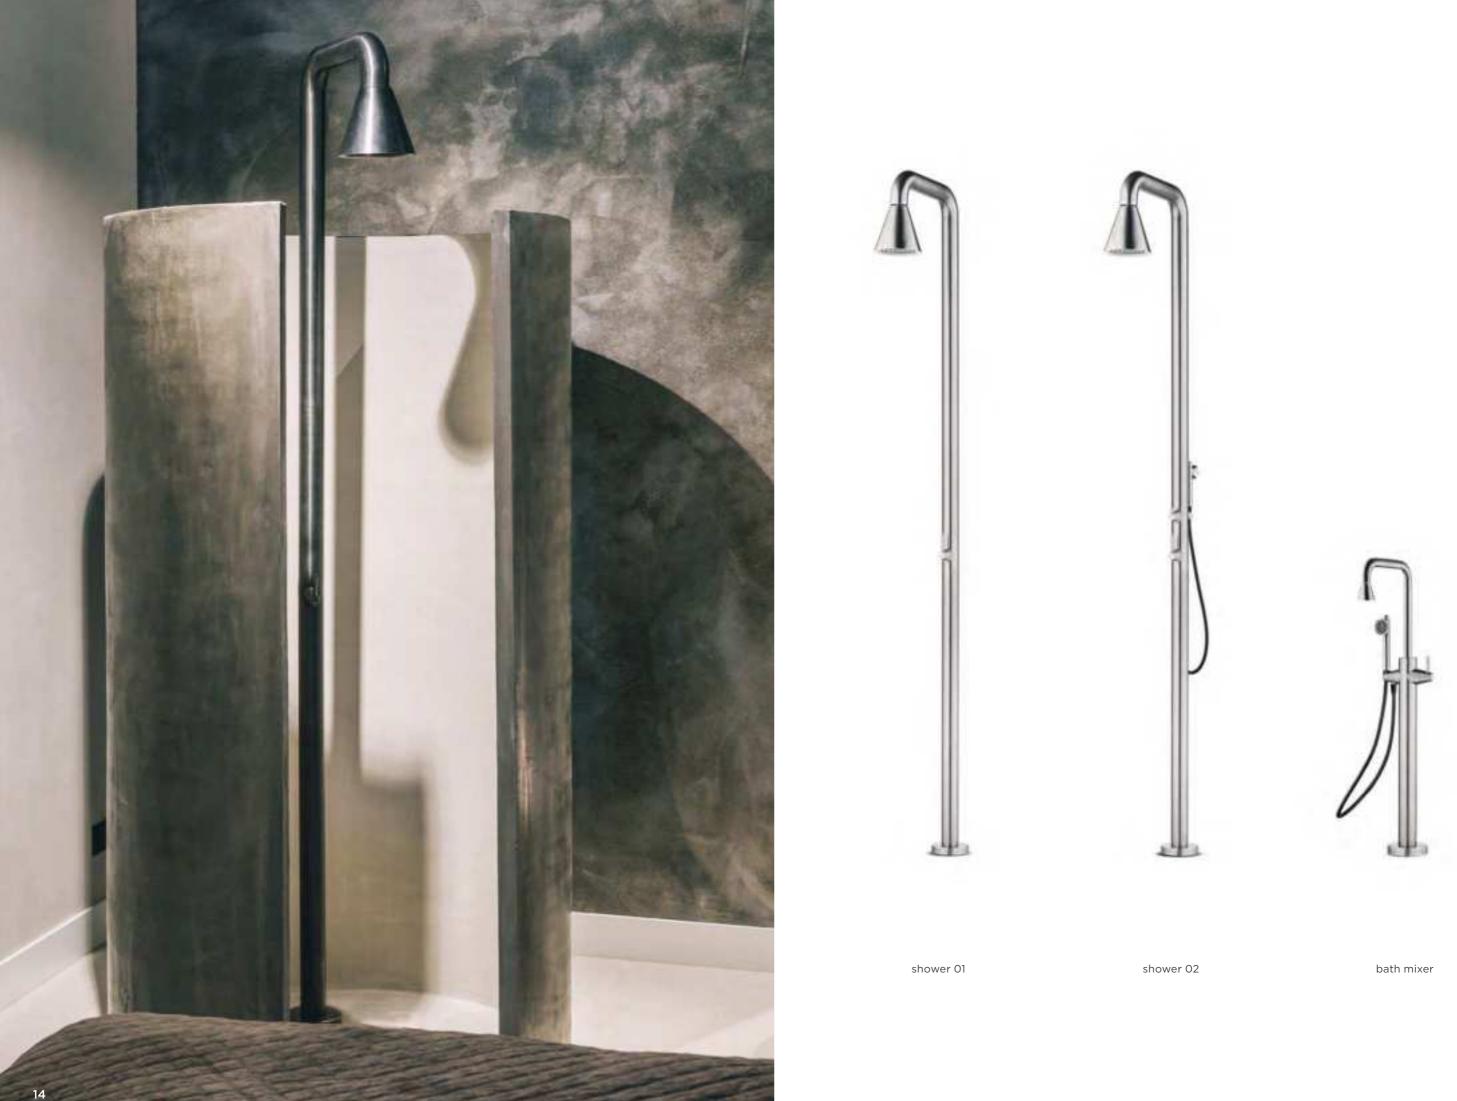

shower 01

shower 02

bath mixer

spout short

spout long

wall basin mixer

bidet

basin/kitchen mixer

This beautiful JEE-O pure series is designed by Lammert Moerman and consists of a freestanding shower, wall and top mounted faucets and a freestanding and wall mounted bath mixer.

shower 01

shower 02

bath mixer