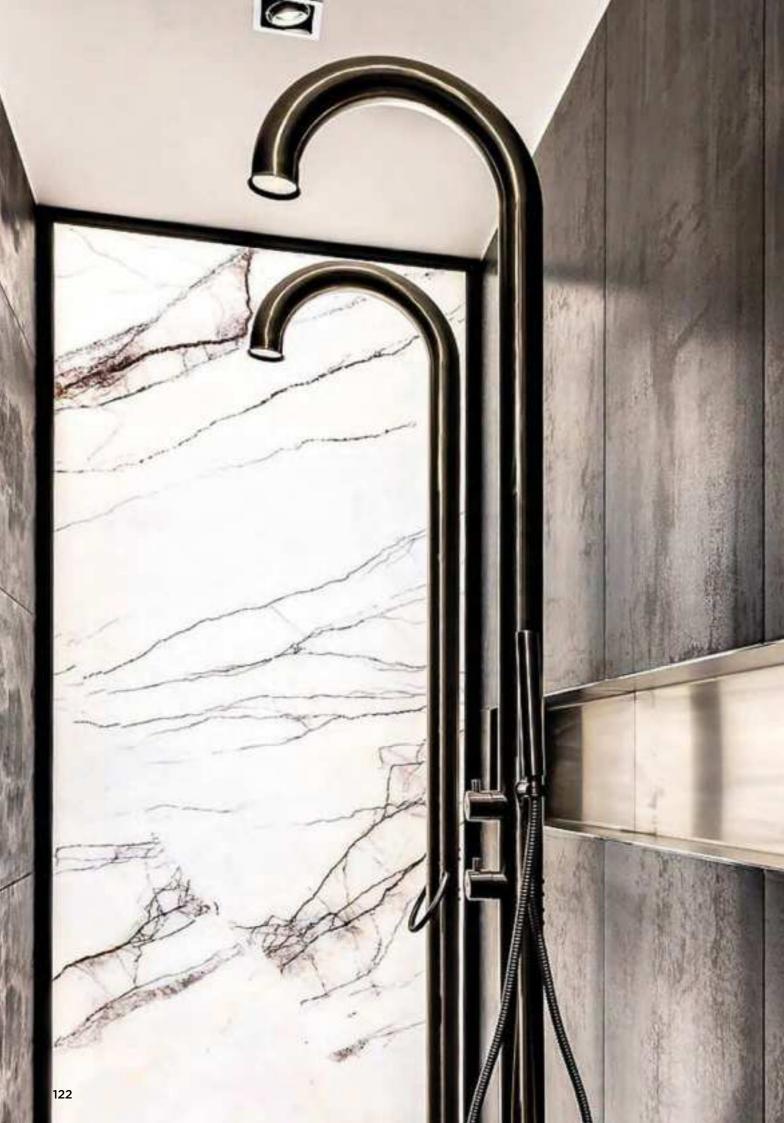

Indoors and outdoors

Solid stainless steel

The story of JEE-O begins with this first model: the original shower 01. This iconic design has an O-shape handle. Flow of water, hot or cold; due to this ring everything can be regulated with just one hand. As can be seen in the design the letters J and an O are together JEE-O.

Available in brushed stainless steel.

shower 04

bath mixer

P

Minimalistic design

Outdoors and indoors

Timeless

The fatline series includes freestanding showers made from the best stainless steel. All showers have a sturdy design and come with a big shower head by which you can enjoy both indoors and outdoors at the pool or hottub.

Available in brushed stainless steel.

shower 01

shower 02

shower 02TH

shower push

shower 04

Minimalistic designMatching colours

Solid stainless steel