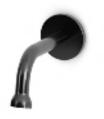

Indoors and outdoors

Solid stainless steel

The story of JEE-O begins with this first model: the original shower 01. This iconic design has an O-shape handle. Flow of water, hot or cold; due to this ring everything can be regulated with just one hand. As can be seen in the design the letters J and an O are together JEE-O.