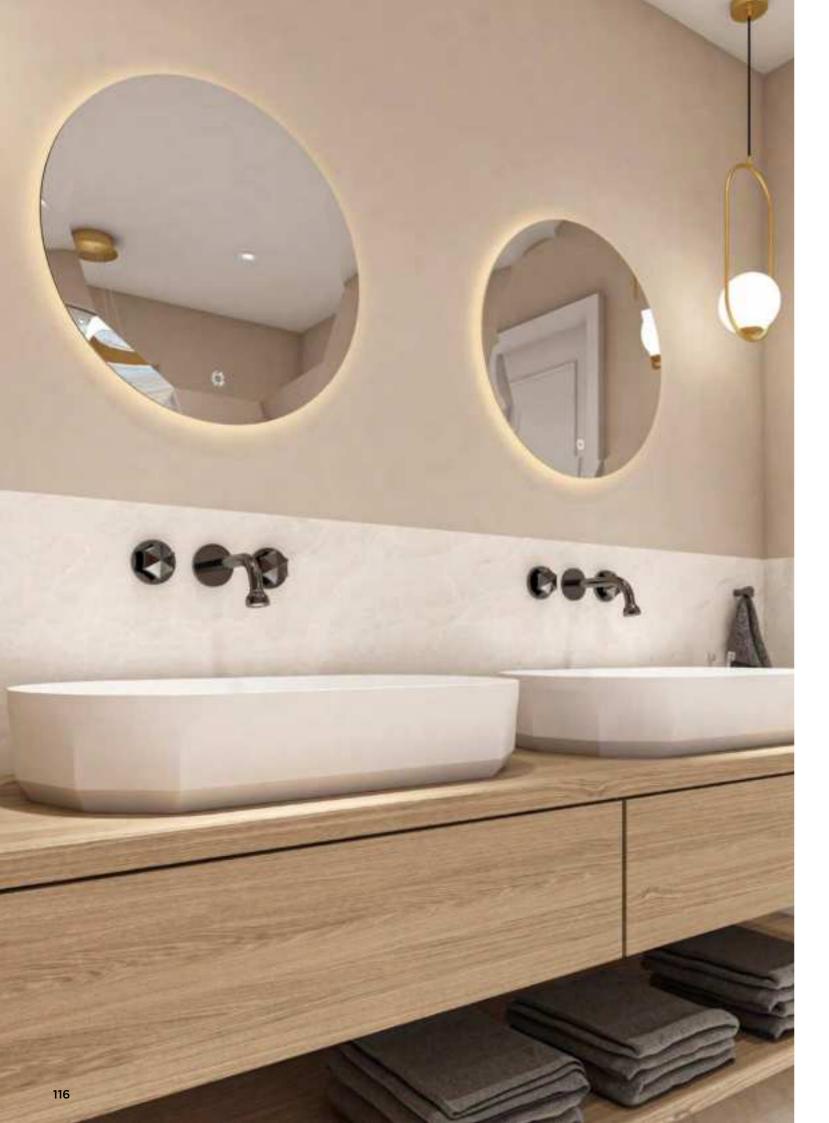

# CONE SERIES BY OSIRIS HERTMAN

"Good indoor spaces should have the same ambienace as our natural surroundings and provide peace and quiet"

Osiris Hertman

Sturdy and playful

Refined finish

Unique details

Osiris Hertman, designer of the JEE-O cone series always seeks craftsmanship in his designs. He believes that, while we should be careful in our use of water, we can still enjoy it. Our bathrooms are gradually becoming places of relaxation, often with seats, music, plants, and if there is enough space, saunas, fireplaces and pretty views. They are now spaces to be enjoyed and to recharge so we can deal with a world that is much busier and more demanding than ever before. The conical shape, the basis for this series, can be found in the smallest details. The handles are modelled on safe doors – after all, water is a precious commodity. At the same time, the designs bring allure to your home

# Serman design award 2014

Industrial design

 $\odot$ 

Matching accessories

RedDot Award and German Design Award\*

SoHo is a vibrant neighborhood in cosmopolitan New York. A dynamic melting pot of cultures and styles, and home to countless industrial loft apartments, SoHo is austere and stark. This freestanding productline is characterized by the same simplicity. Less is more. Thanks to the one-move cartridge in the faucet mechanism, the cleverly designed handle with a tactile rubber coating can be operated in the same way as a joystick. The JEE-O soho series is the first productline to result from the alliance between JEE-O and the Amsterdam-based design studio Grand & Johnson: creative cosmopolitans working together to shape maximal minimalism.

The pure series is the embodiment of the natural energizing experience of flowing water. As the water cascades down from the spout, light is reflected in the water flow. Radiating the purest feeling that water can give. The pure series has a clean design with an O-ring to regulate both the water flow and the temperature.