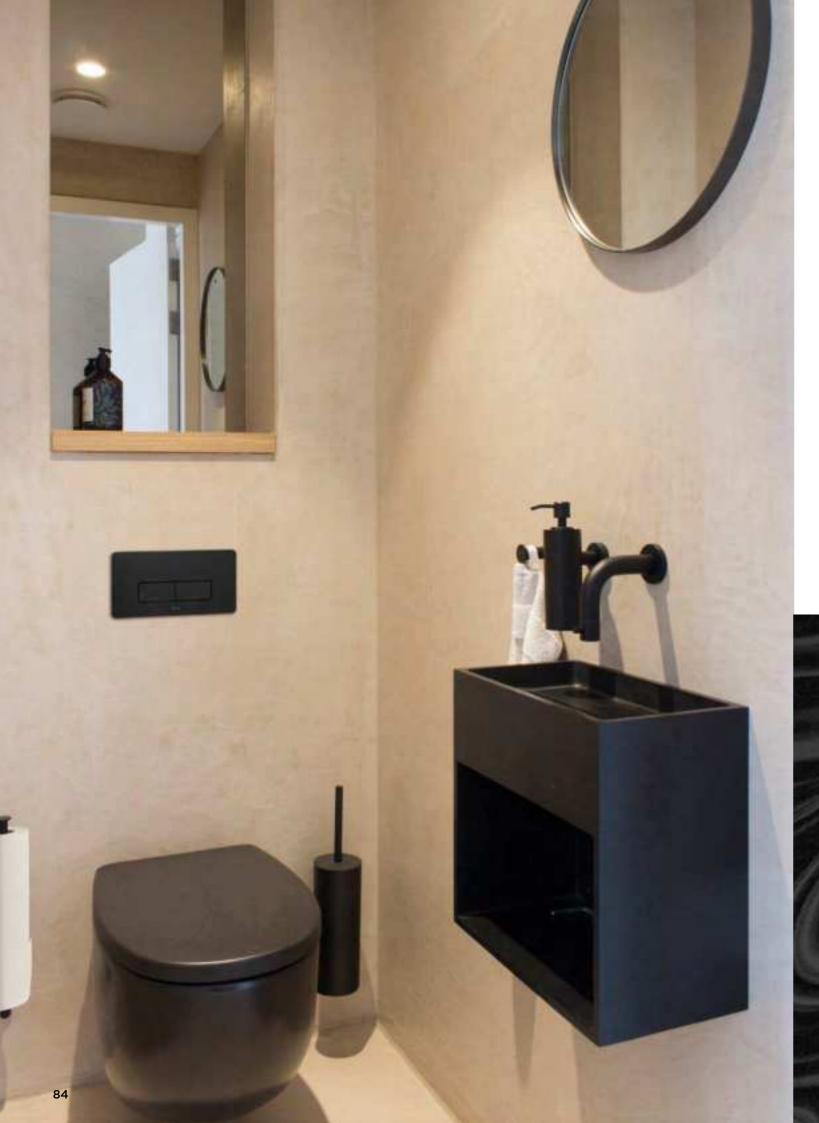

## toilet

T

# Complete series Matching colours Timeless

JEE-O toilets are unique. With their organic shape they are dedicated to the daily rituals. The toilets have a minimalistic design and give you comfort with the soft close and quick release seat. JEE-O toilets are made from ceramic and available in a white and black matt finish. They match perfectly with the JEE-O baths and basins made from DADOquartz as well with the JEE-O series in black.