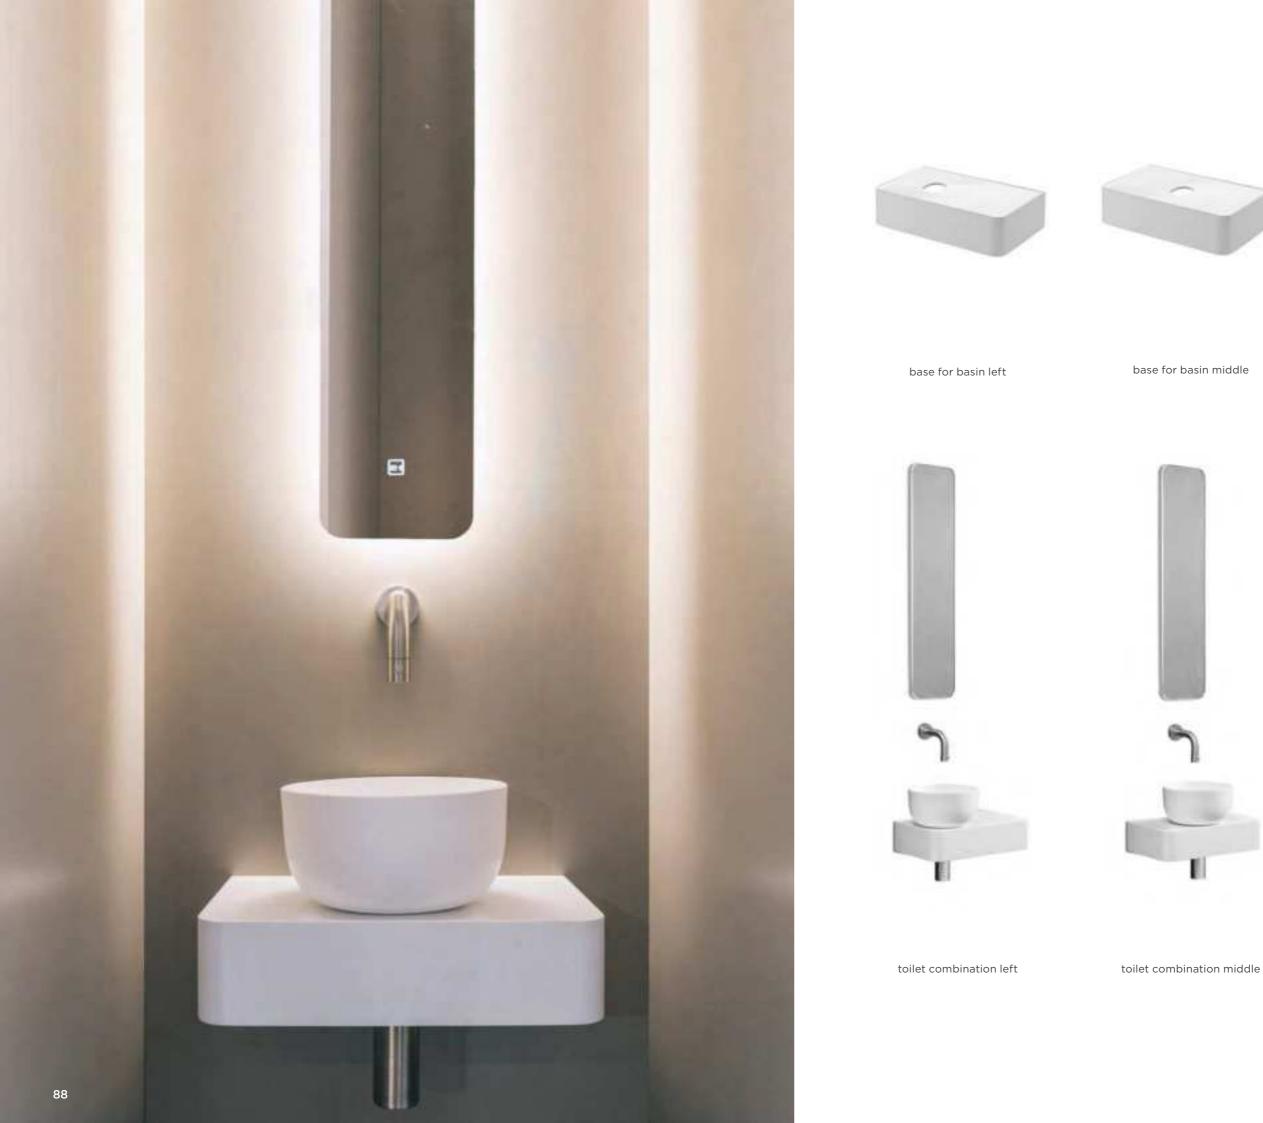

## toilet

T

# Complete series Matching colours Timeless

JEE-O toilets are unique. With their organic shape they are dedicated to the daily rituals. The toilets have a minimalistic design and give you comfort with the soft close and quick release seat. JEE-O toilets are made from ceramic and available in a white and black matt finish. They match perfectly with the JEE-O baths and basins made from DADOquartz as well with the JEE-O series in black.

flush plate XT

slimline bidet spray

base for basin right

toilet combination right

slimline toilet roll holder

slimline spare roll holder

basin plug

flow basin small