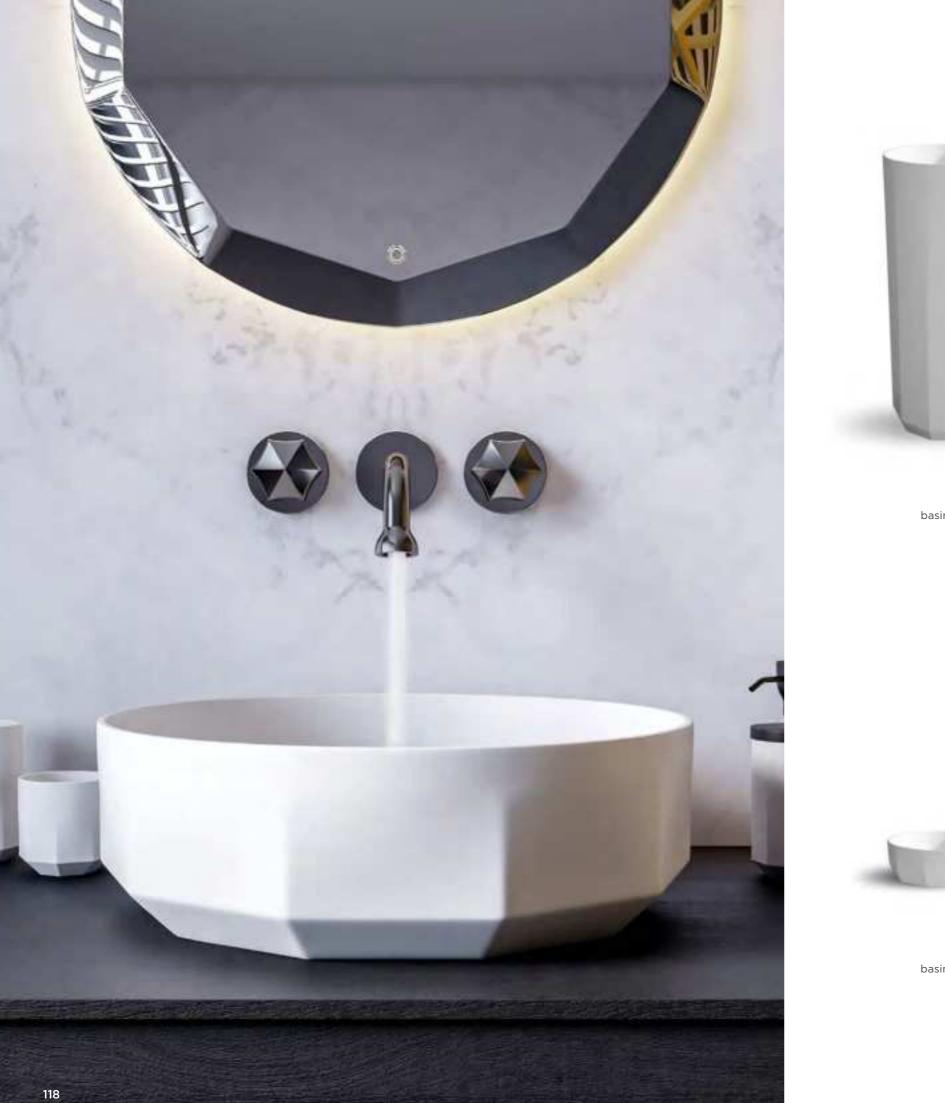

# CONE SERIES BY OSIRIS HERTMAN

"Good indoor spaces should have the same ambienace as our natural surroundings and provide peace and quiet"

Osiris Hertman

Sturdy and playful

Refined finish

Unique details

Osiris Hertman, designer of the JEE-O cone series always seeks craftsmanship in his designs. He believes that, while we should be careful in our use of water, we can still enjoy it. Our bathrooms are gradually becoming places of relaxation, often with seats, music, plants, and if there is enough space, saunas, fireplaces and pretty views. They are now spaces to be enjoyed and to recharge so we can deal with a world that is much busier and more demanding than ever before. The conical shape, the basis for this series, can be found in the smallest details. The handles are modelled on safe doors – after all, water is a precious commodity. At the same time, the designs bring allure to your home

2-hole mixer set low

2-hole mixer set high

wall basin mixer

touchless wall basin tap

....

wall shower

wall hand shower

ceiling shower

# thermostat

diverter

valve

NEW

shower combination 04

toilet roll holder

bin

towel holder 60