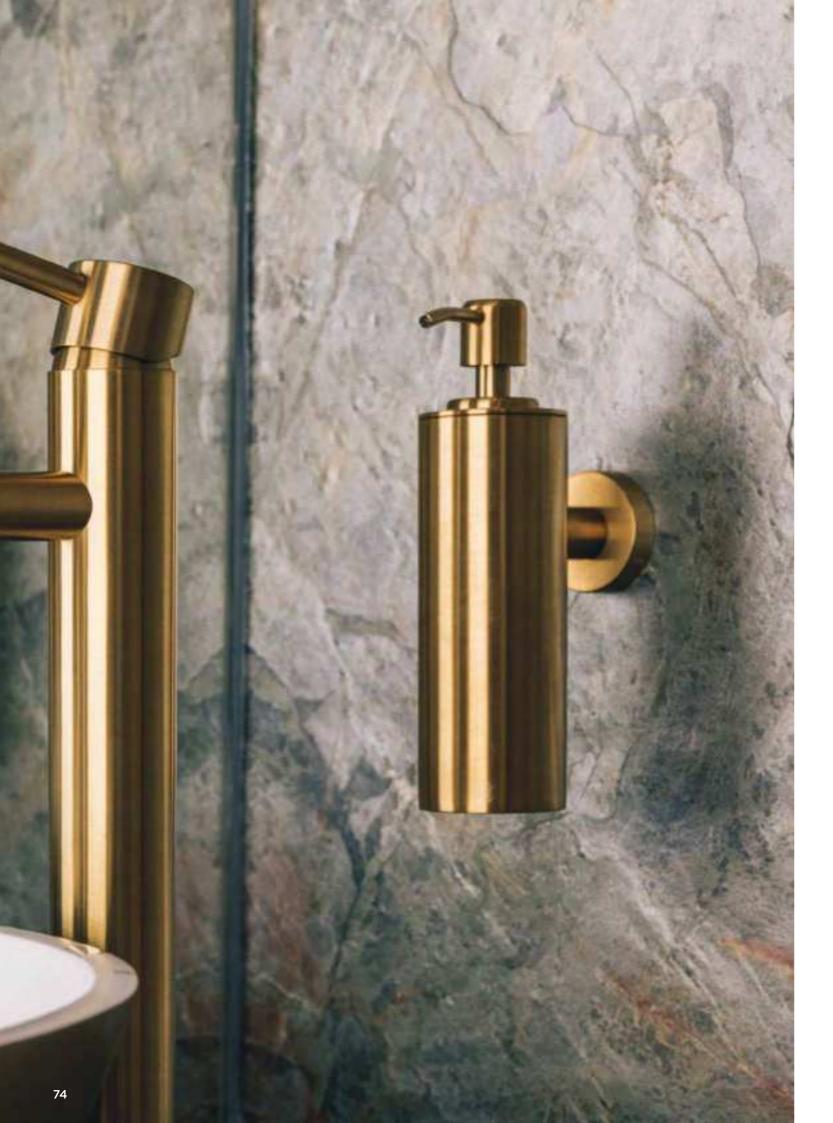

# Benefits stainless steel

# Solid stainless steel

The full stainless steel body provides superb durability alsoon the build-in parts, high mechanical strength and resistance to thermal shock and corrosion.

**Everlasting** Stainless steel is everlasting and if needed re-usable. It is the more sustainable choice. Even more so, when combined with our 'cold-start' progressive mixers and flow reducers.

# Easy care - easy repair

Made from strong material and with high grade finishes. This product is easy to clean and maintain.

# Hygienic and safe

Stainless steel is the safe choice. Use the products worry free, because there is no unwanted release of substances in the water..