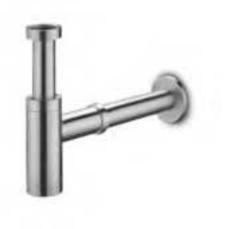

### components

basin plug

siphon compact

bath siphon

wall bracket

angle valve

siphon

shower holder