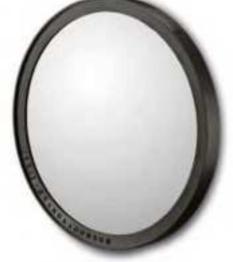

mirror 30

mirror 50

towel holder

towel rack

shelf

basin high

basin

basin low

wall cup

towel holder 30

toilet brush

robe hook

towel holder 60

mirror 18 available with and without backlight

towel rack

mirror 45 available with backlight and mist free option