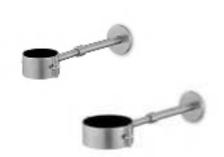

### components

basin plug

siphon compact

bath siphon

wall bracket

angle valve

siphon

shower holder