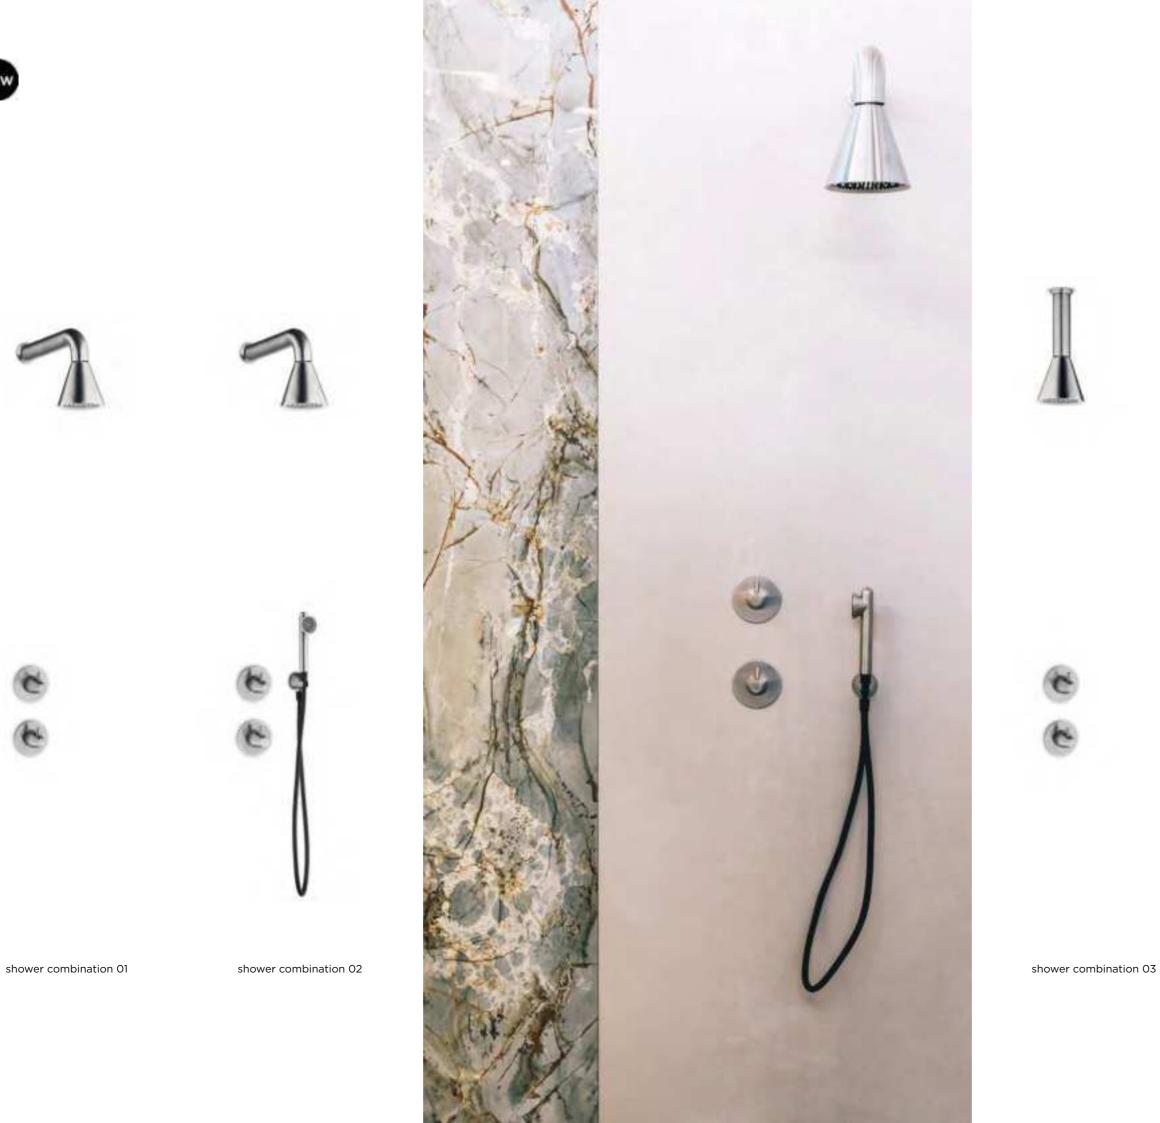

2-hole mixer set low

2-hole mixer set high

wall basin mixer

touchless wall basin tap

....

wall shower

wall hand shower

ceiling shower

# thermostat

diverter

valve

NEW

shower combination 04

toilet roll holder

bin

towel holder 60

touchless wall basin tap

wall hand shower

ceiling shower

wall shower

mixer 1 and 2 way valve

shower combination 02

shower combination 03

shower combination 04