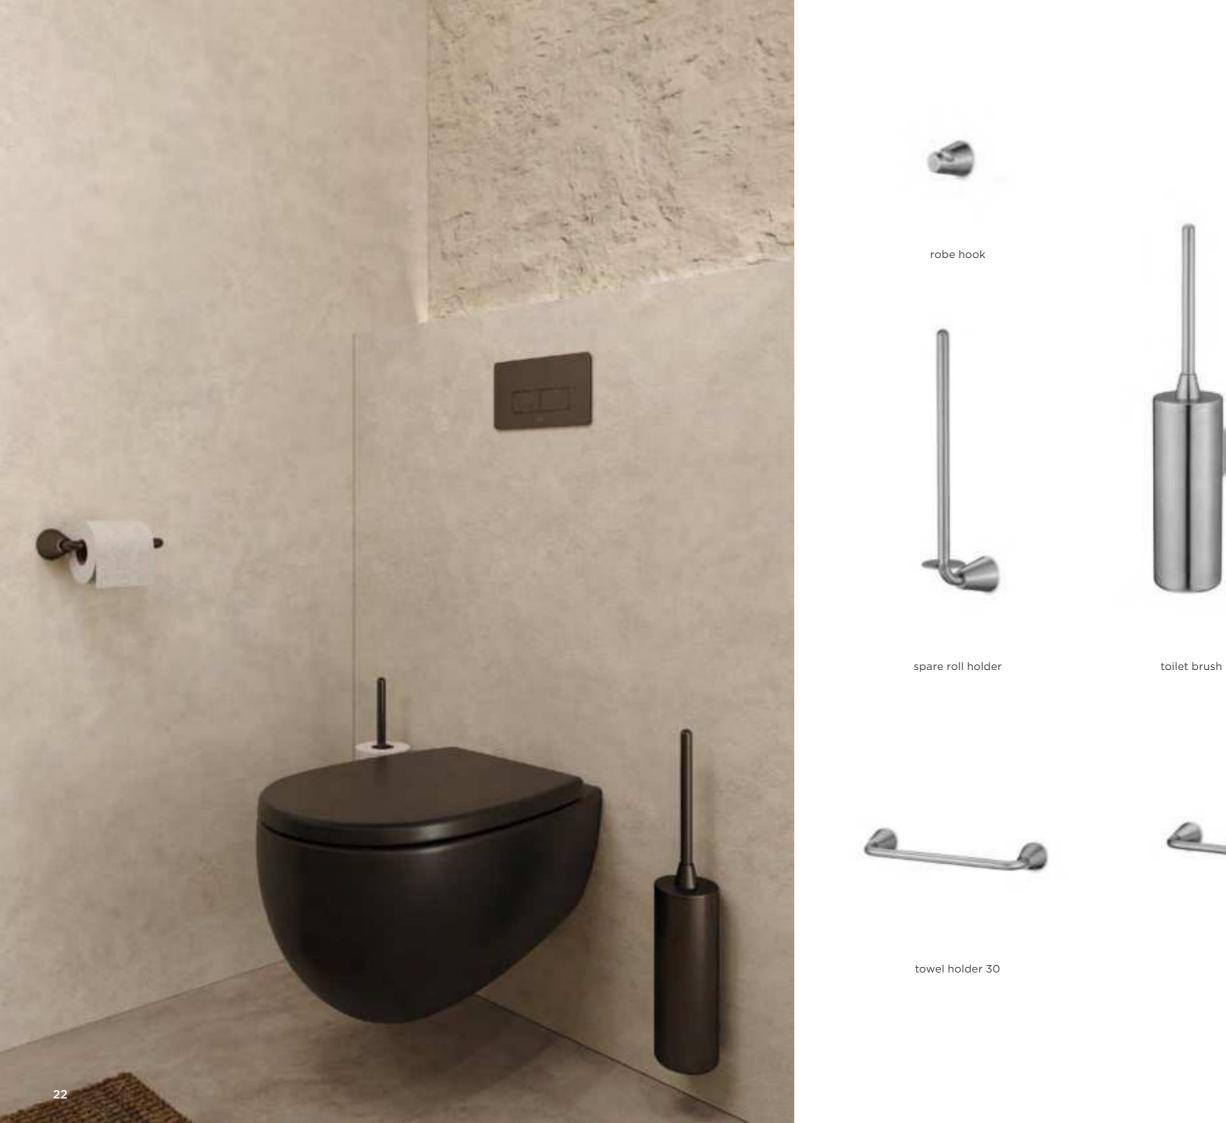

toilet roll holder

spare roll holder

robe hook

toilet brush

soap dish

wall soap dispenser

soap dispenser

wall cup

shower combination 02

shower combination 03

shower combination 04

shower combination 05

bath combination 01

toilet roll holder

spare roll holder

wall soap dispenser

wall cup

towel holder 30

toilet brush

robe hook

towel holder 60

mirror 18 available with and without backlight

towel rack

mirror 45 available with backlight and mist free option