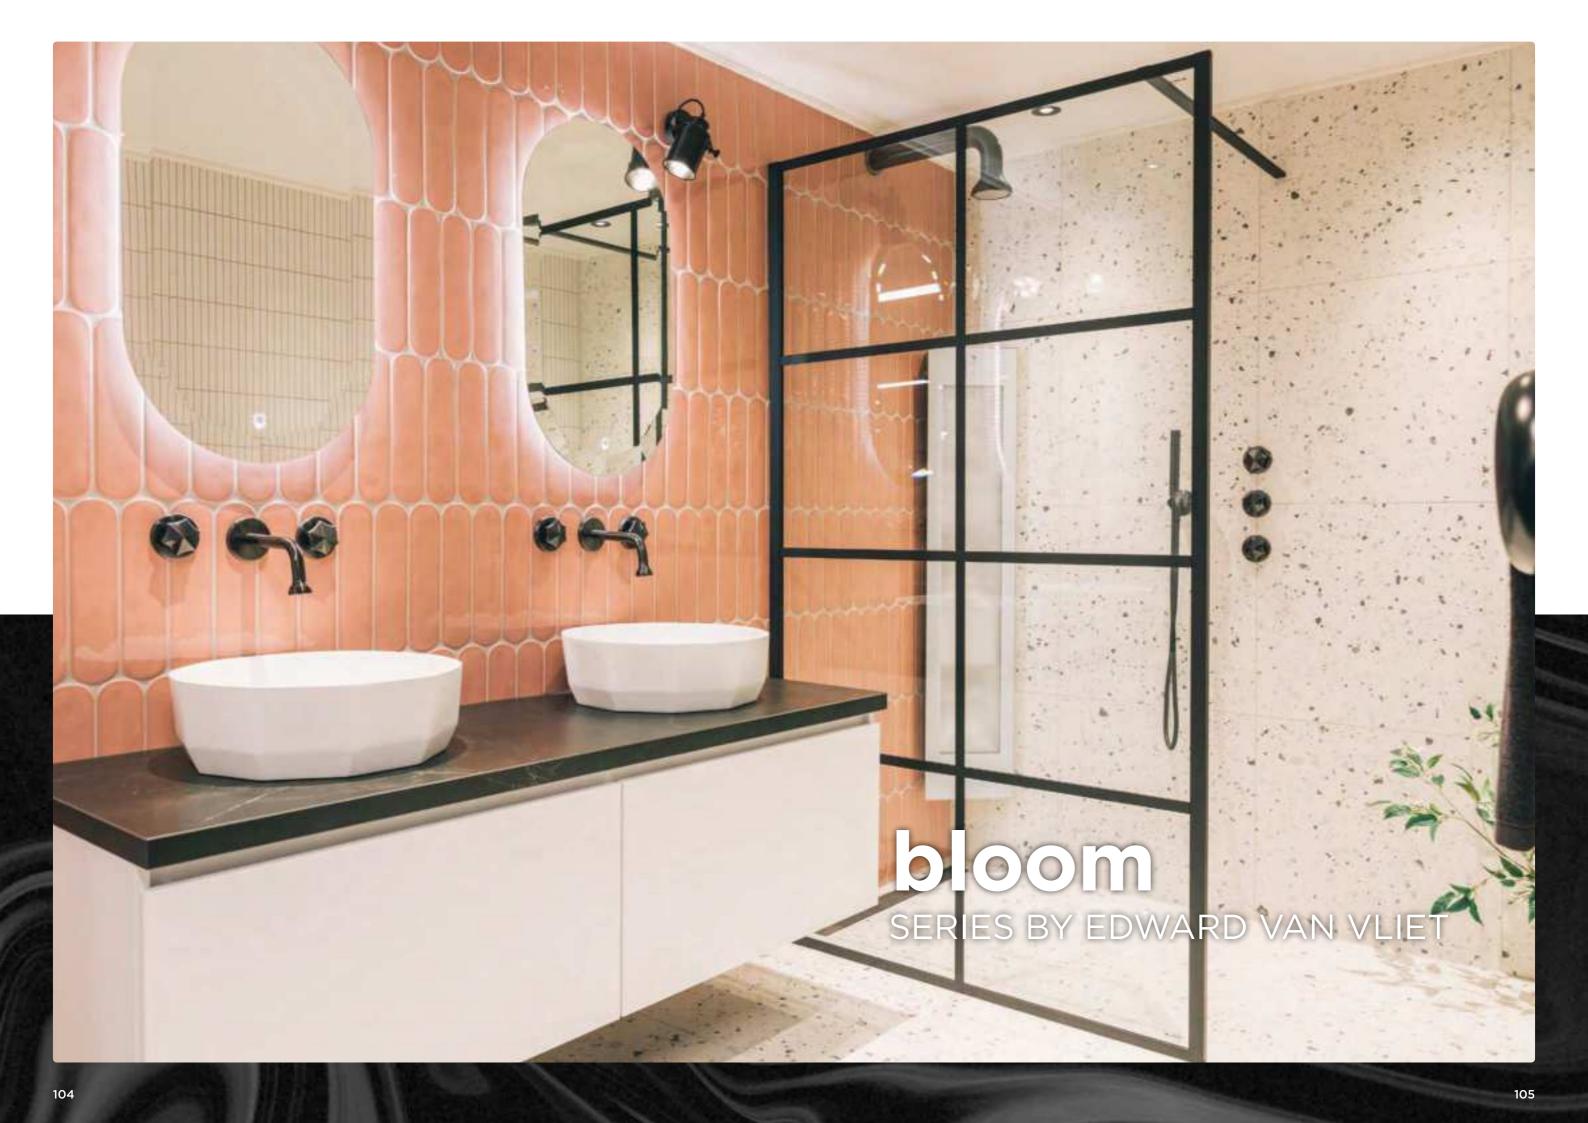

basin high

basin small

basin

basin low

bath

"It is important to have a bathroom where everything is coordinated"

Edward van Vliet

Oesigner Edward van Vliet

Inspired by nature

Unique design

Van Vliet's love of nature and geometrical shapes is reflected in the smooth transition from facet to round shapes in the design of the baths and basins, and in the hexagonal-shaped faucet heads and handles. A sunflower served as inspiration for the shower head.

The timeless bloom collection includes all the elements for optimum bathroom enjoyment: a bath, top mounted and freestanding basins, a ceiling shower and wall shower, and accessories. Designed with care and vision, they are all eye-catchers with international allure to suit any bathroom.