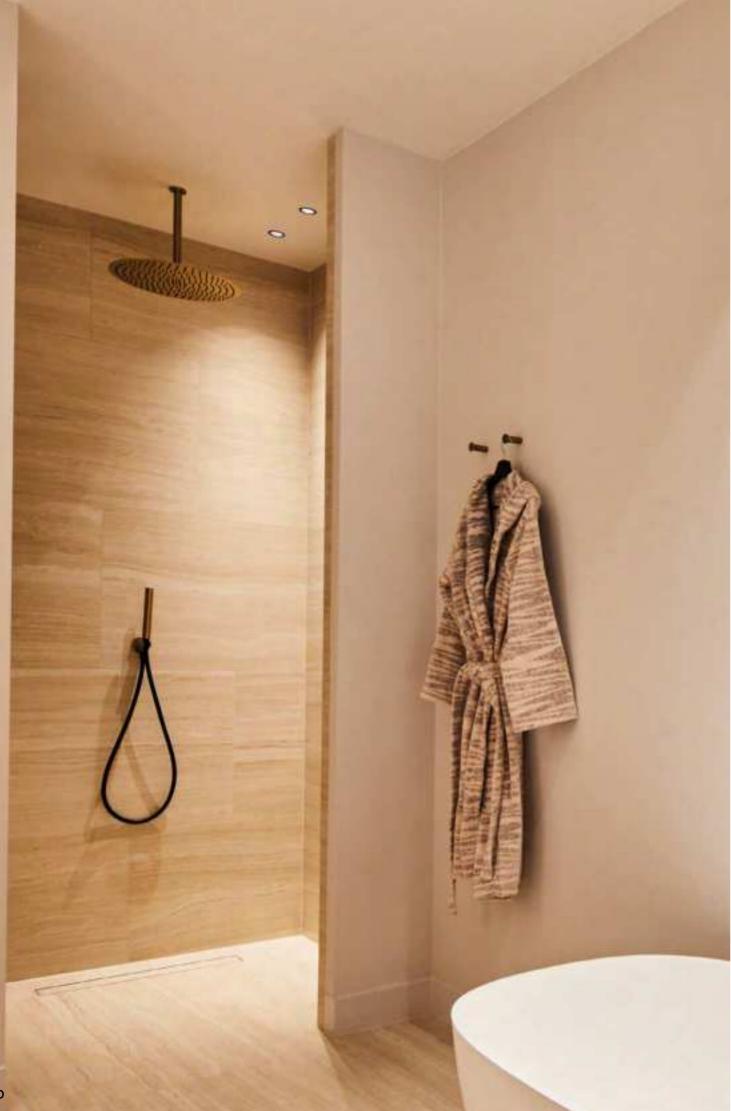

Indoors and outdoors

Solid stainless steel

The story of JEE-O begins with this first model: the original shower 01. This iconic design has an O-shape handle. Flow of water, hot or cold; due to this ring everything can be regulated with just one hand. As can be seen in the design the letters J and an O are together JEE-O.