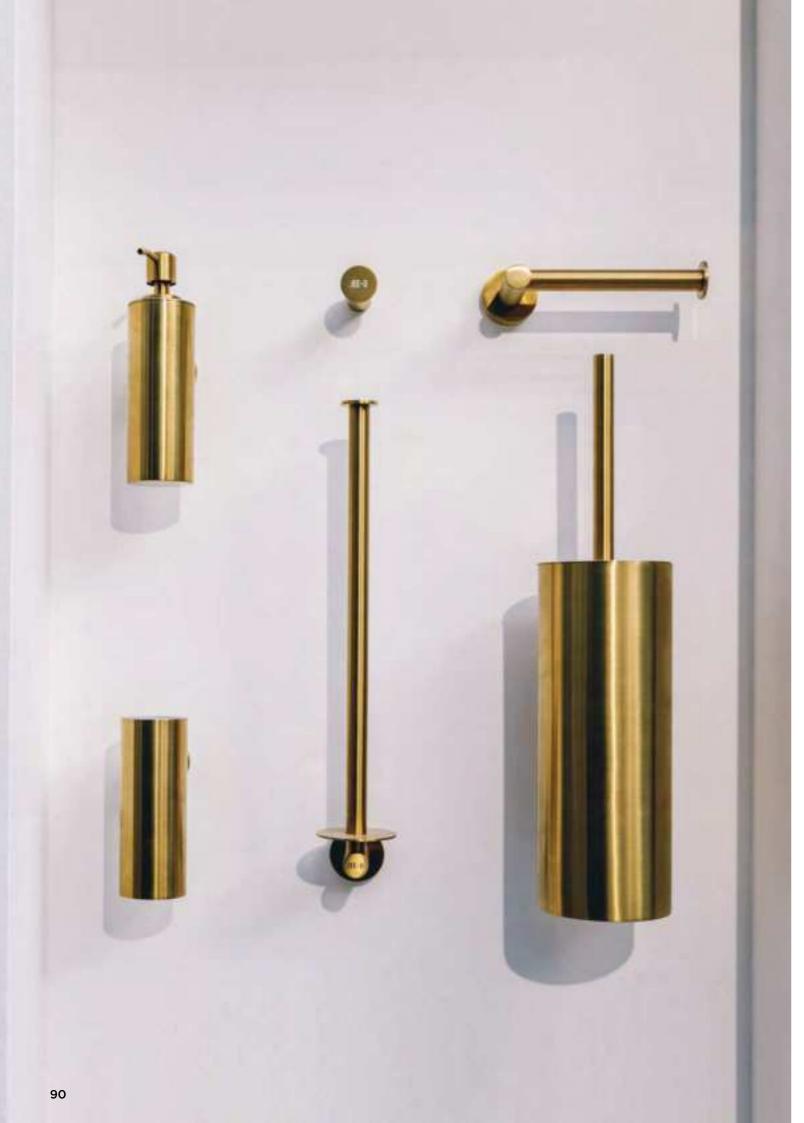

Make your JEE-O wellness experience complete with the various JEE-O components. Available in stainless steel in a variety of colours and finishes.

### components

basin plug

siphon compact

bath siphon

wall bracket

angle valve

siphon

shower holder