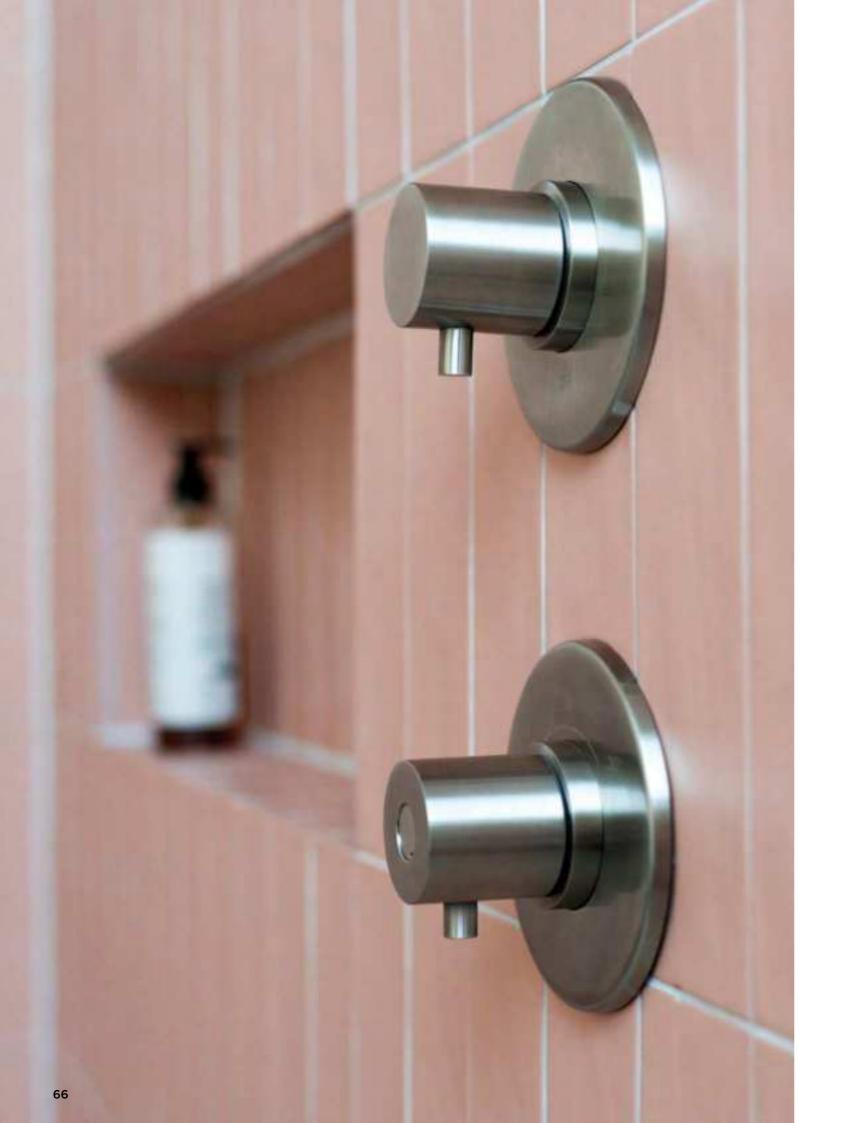

# CONE SERIES BY OSIRIS HERTMAN

"Good indoor spaces should have the same ambienace as our natural surroundings and provide peace and quiet"

Osiris Hertman

Sturdy and playful

Refined finish

Unique details

Osiris Hertman, designer of the JEE-O cone series always seeks craftsmanship in his designs. He believes that, while we should be careful in our use of water, we can still enjoy it. Our bathrooms are gradually becoming places of relaxation, often with seats, music, plants, and if there is enough space, saunas, fireplaces and pretty views. They are now spaces to be enjoyed and to recharge so we can deal with a world that is much busier and more demanding than ever before. The conical shape, the basis for this series, can be found in the smallest details. The handles are modelled on safe doors – after all, water is a precious commodity. At the same time, the designs bring allure to your home

2-hole mixer set low

2-hole mixer set high

wall basin mixer

touchless wall basin tap

....

wall shower

wall hand shower

ceiling shower

# thermostat

diverter

valve

NEW

shower combination 04

toilet roll holder

bin

towel holder 60