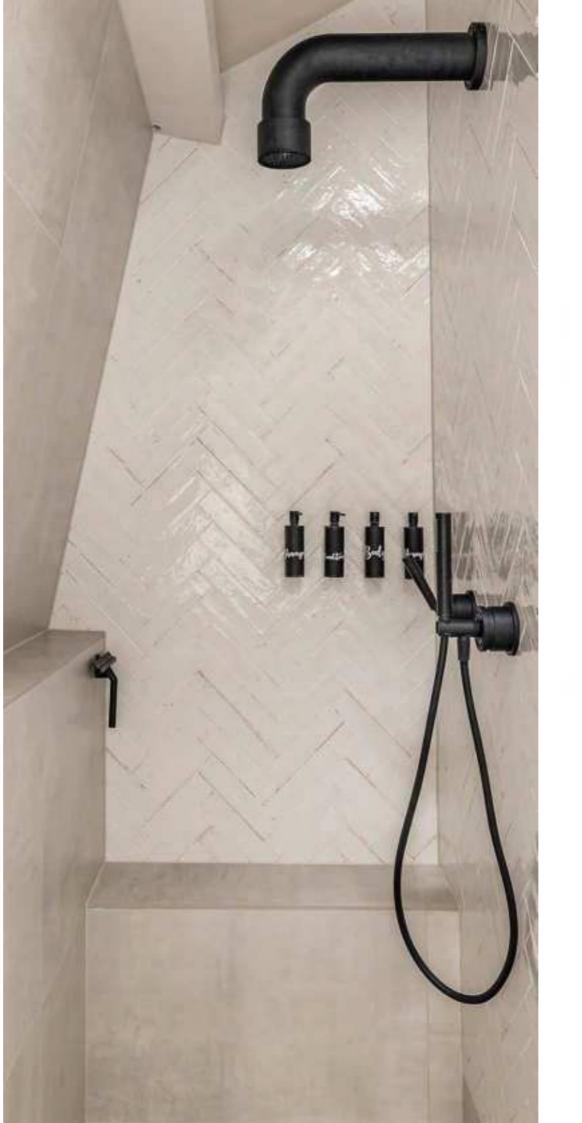

# CONE SERIES BY OSIRIS HERTMAN

"Good indoor spaces should have the same ambienace as our natural surroundings and provide peace and quiet"

Osiris Hertman

Sturdy and playful

Refined finish

Unique details

Osiris Hertman, designer of the JEE-O cone series always seeks craftsmanship in his designs. He believes that, while we should be careful in our use of water, we can still enjoy it. Our bathrooms are gradually becoming places of relaxation, often with seats, music, plants, and if there is enough space, saunas, fireplaces and pretty views. They are now spaces to be enjoyed and to recharge so we can deal with a world that is much busier and more demanding than ever before. The conical shape, the basis for this series, can be found in the smallest details. The handles are modelled on safe doors – after all, water is a precious commodity. At the same time, the designs bring allure to your home

2-hole mixer set low

2-hole mixer set high

wall basin mixer

touchless wall basin tap

....

wall shower

wall hand shower

ceiling shower

touchless wall basin tap

wall hand shower

ceiling shower

wall shower

mixer 1 and 2 way valve

shower combination 02

shower combination 03

shower combination 04