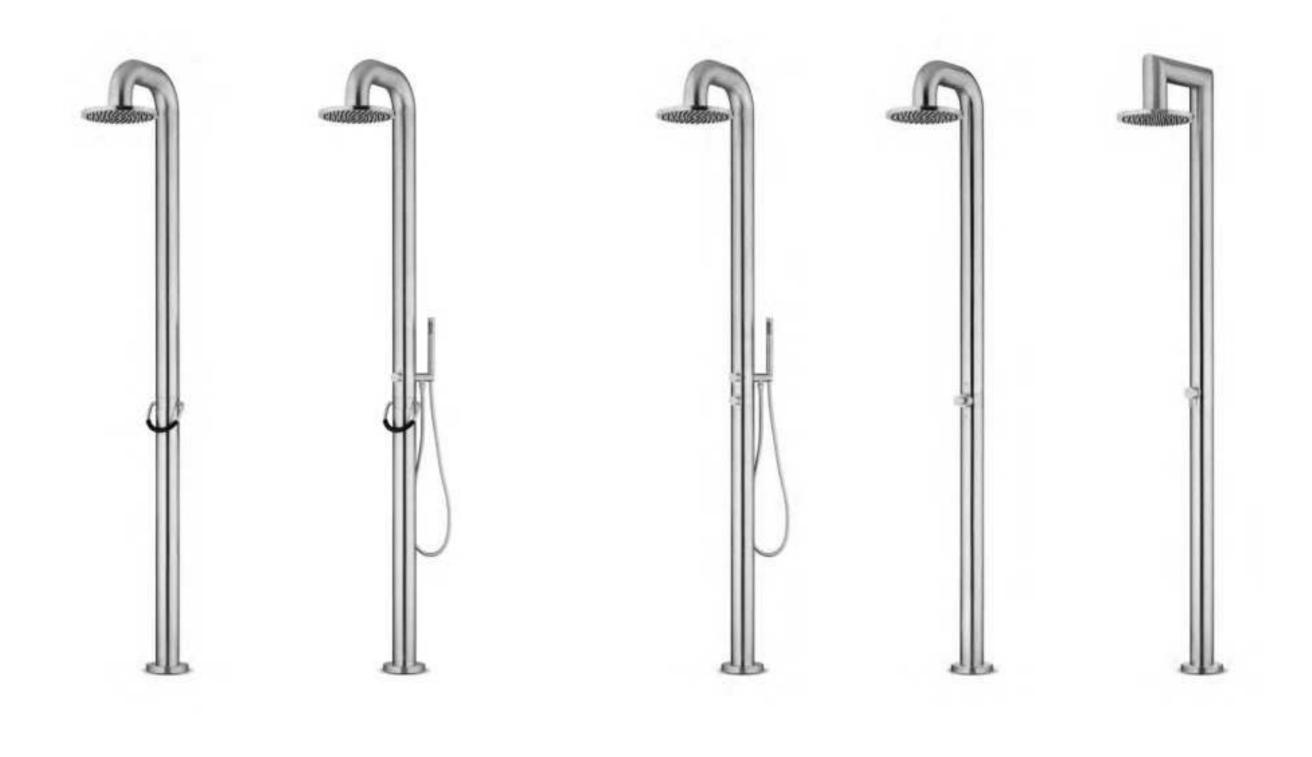

Available in brushed stainless steel.

shower 04

bath mixer

P

Minimalistic design

Outdoors and indoors

Timeless

The fatline series includes freestanding showers made from the best stainless steel. All showers have a sturdy design and come with a big shower head by which you can enjoy both indoors and outdoors at the pool or hottub.

Available in brushed stainless steel.

shower 01

shower 02

shower 02TH

shower push

shower 04

Minimalistic designMatching colours

Solid stainless steel