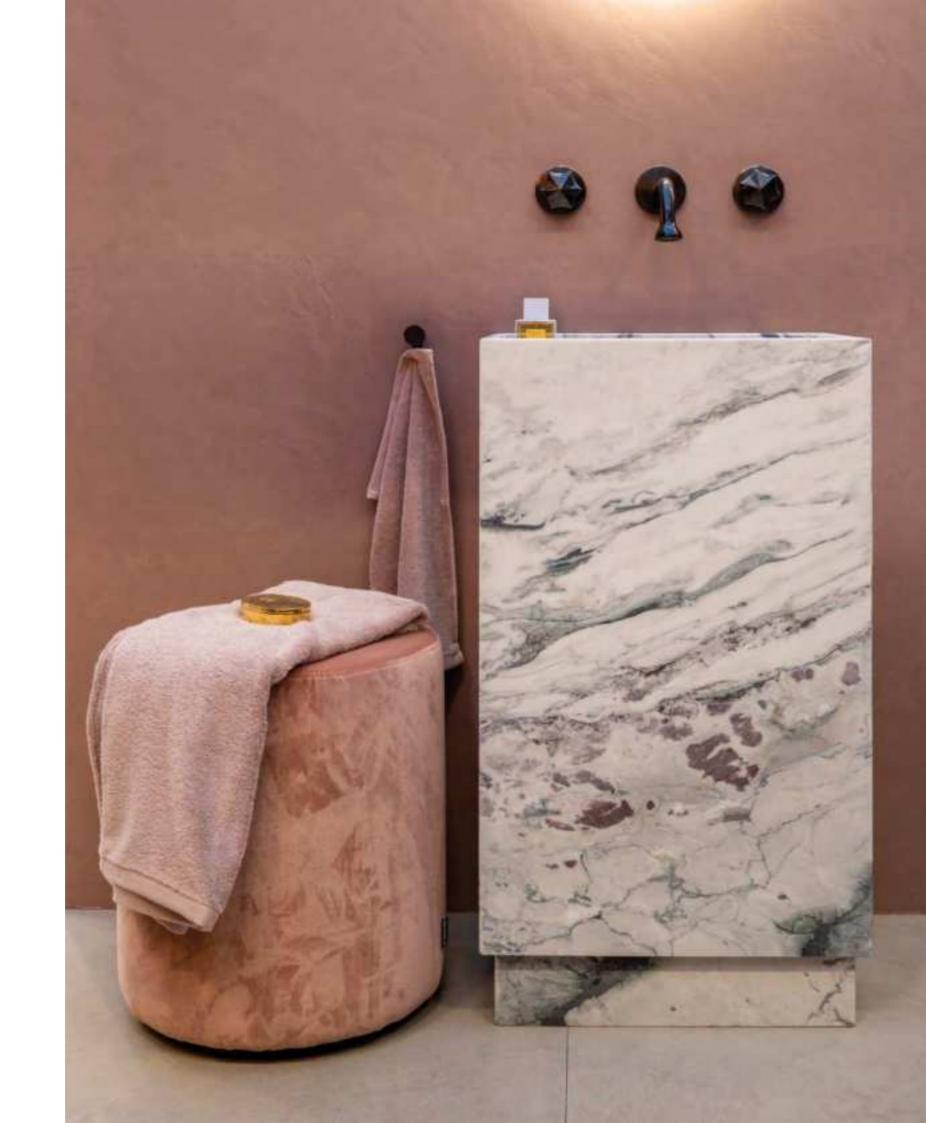

# **Benefits DADOquartz**

# Exceptionally strong

Full-bodied, 100% solid structure. Engineered and tested in accordance with stringent technical criteria.

# Lightweight material

Due to the material all DADOquartz products are lightweight.

# Clean-Hygienic

Non-porous material ensures an easy to clean surface, hypo-allergenic and resistant to micro-organisms and bacterial growth.

Easy installation Easy to install with space underneath the bath for plumbing.

Quality-Assurance

A 25 year lifetime warranty on defects in materials or craftsmanship.

# 100% UV resistant

Natural matt stone appearance and extreme UV resistant, your bath will retain its colour.

# Soft warm touch

Due to its high heat retention properties, your bath will heat up quickly and remain warm.

# Unique design

Unique products that give freedom of design and fit perfectly within the JEE-O collection.

# Easy care - Easy repair

Hand finished to ensure asmooth, luxurious look which is easy to clean. Small damages are easy to repair.