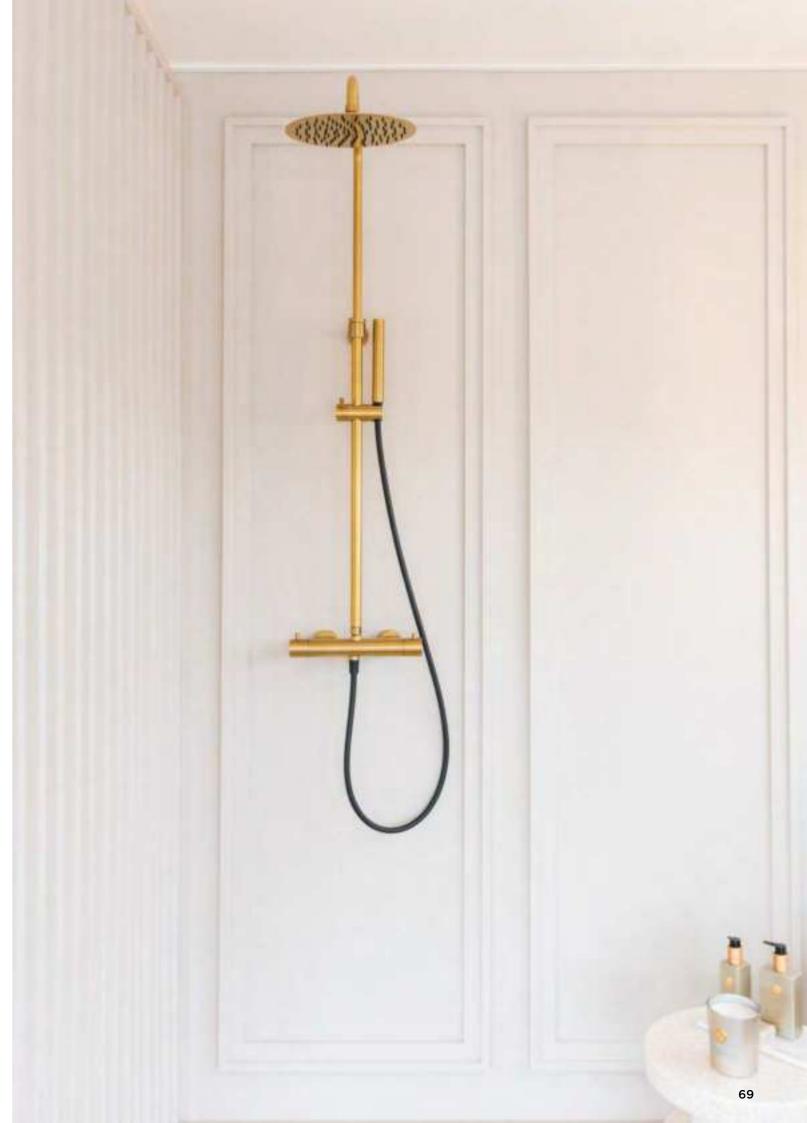

Adding colour to your bathroom helps creating a warm and luxurious atmosphere. The JEE-O slimline series is therefore available in brushed, structured black, bronze and matt gold. All products are made from high quality stainless steel.