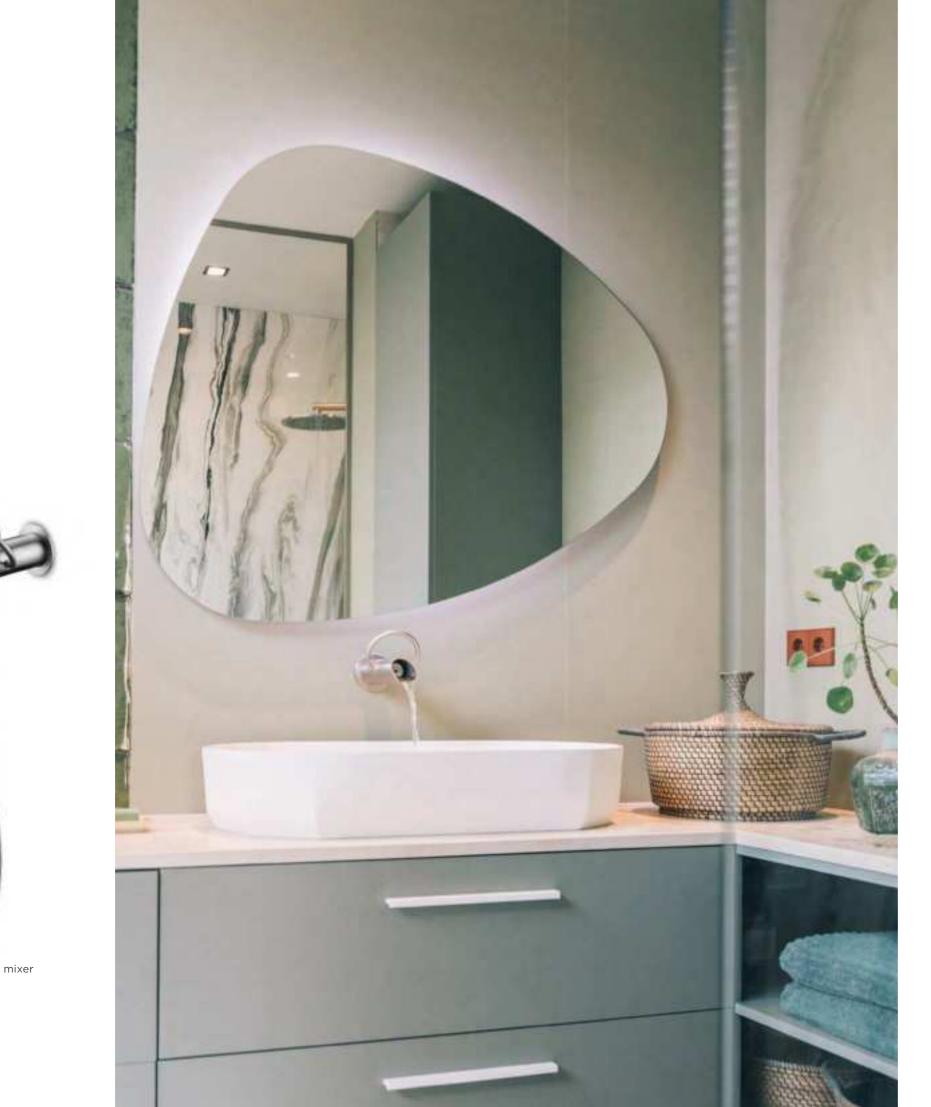

The pure series is the embodiment of the natural energizing experience of flowing water. As the water cascades down from the spout, light is reflected in the water flow. Radiating the purest feeling that water can give. The pure series has a clean design with an O-ring to regulate both the water flow and the temperature.

This beautiful JEE-O pure series is designed by Lammert Moerman and consists of a freestanding shower, wall and top mounted faucets and a freestanding and wall mounted bath mixer.

shower 01

shower 02

bath mixer