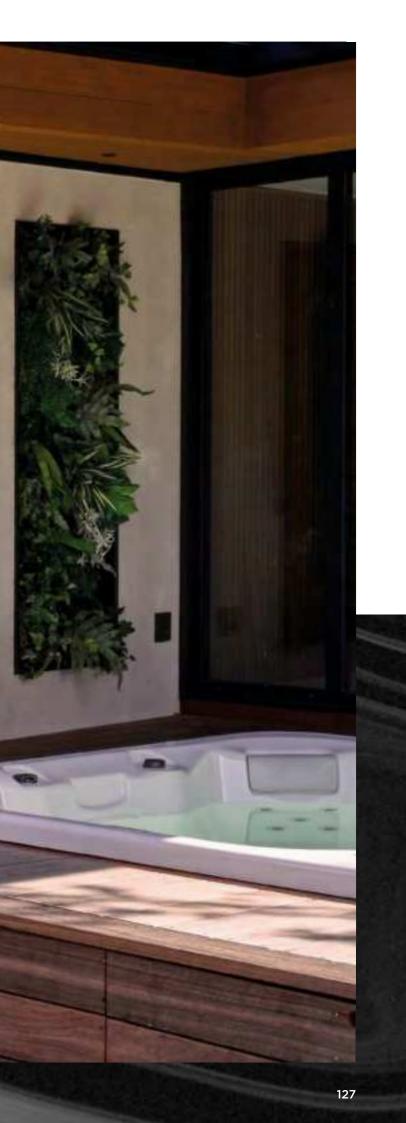

Indoors and outdoors

Solid stainless steel

The story of JEE-O begins with this first model: the original shower 01. This iconic design has an O-shape handle. Flow of water, hot or cold; due to this ring everything can be regulated with just one hand. As can be seen in the design the letters J and an O are together JEE-O.