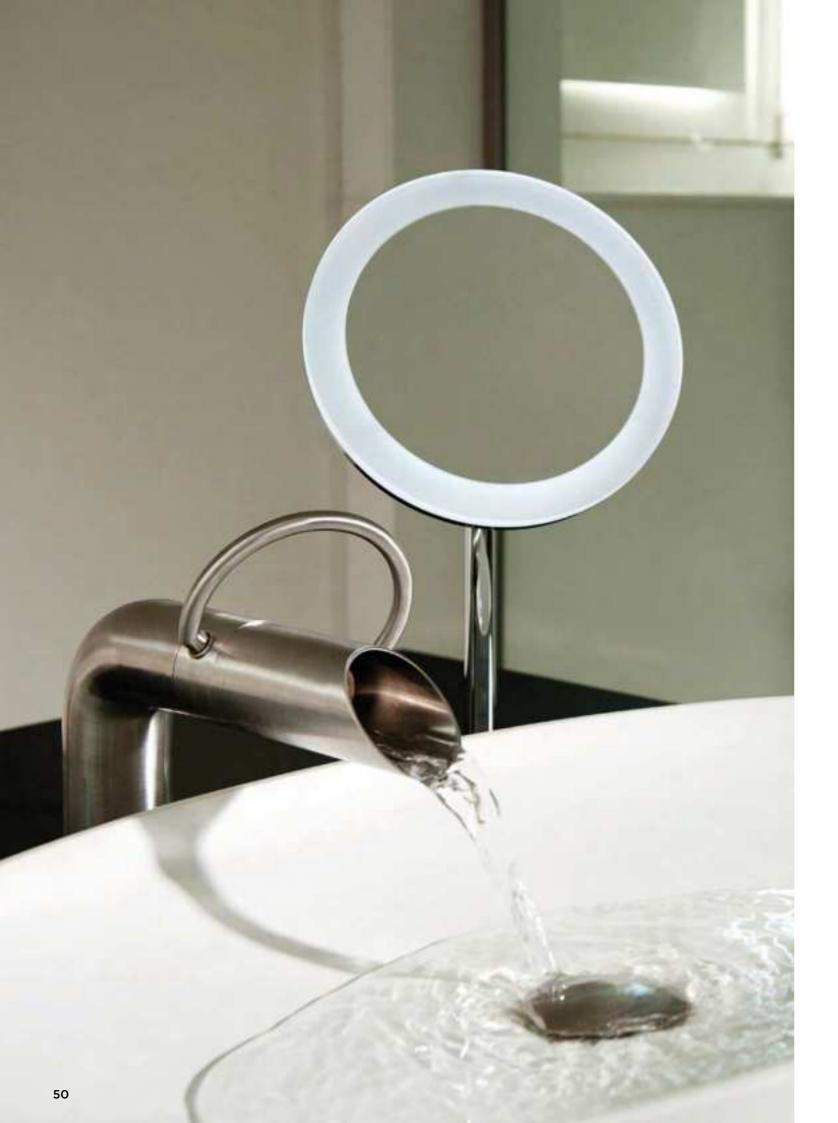

bath

"With our freestanding icons we wish to give people freedom to design the bathroom they desire for an energizing experience."

Lammert Moerman

lconic design

 $\bigcirc$ 

Trademark ring

Seen at Rituals Cosmetics

The pure series is the embodiment of the natural energizing experience of flowing water. As the water cascades down from the spout, light is reflected in the water flow. Radiating the purest feeling that water can give. The pure series has a clean design with an O-ring to regulate both the water flow and the temperature.

This beautiful JEE-O pure series is designed by Lammert Moerman and consists of a freestanding shower, wall and top mounted faucets and a freestanding and wall mounted bath mixer.

shower 01

shower 02

bath mixer