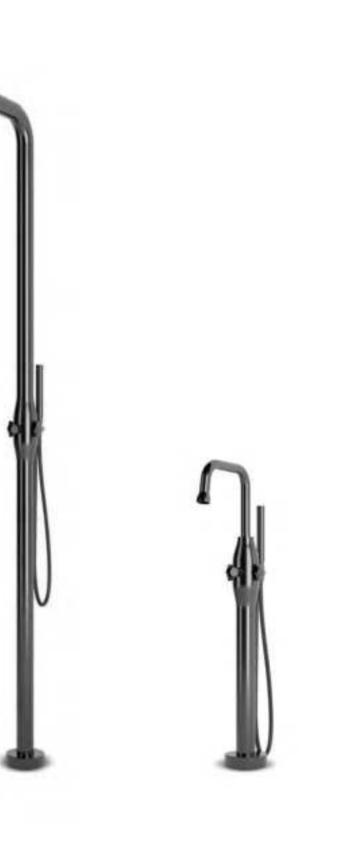

Indoors and outdoors

Solid stainless steel

The story of JEE-O begins with this first model: the original shower 01. This iconic design has an O-shape handle. Flow of water, hot or cold; due to this ring everything can be regulated with just one hand. As can be seen in the design the letters J and an O are together JEE-O.

Available in brushed stainless steel.

shower 04

bath mixer

P

Minimalistic design

Outdoors and indoors

Timeless

The fatline series includes freestanding showers made from the best stainless steel. All showers have a sturdy design and come with a big shower head by which you can enjoy both indoors and outdoors at the pool or hottub.