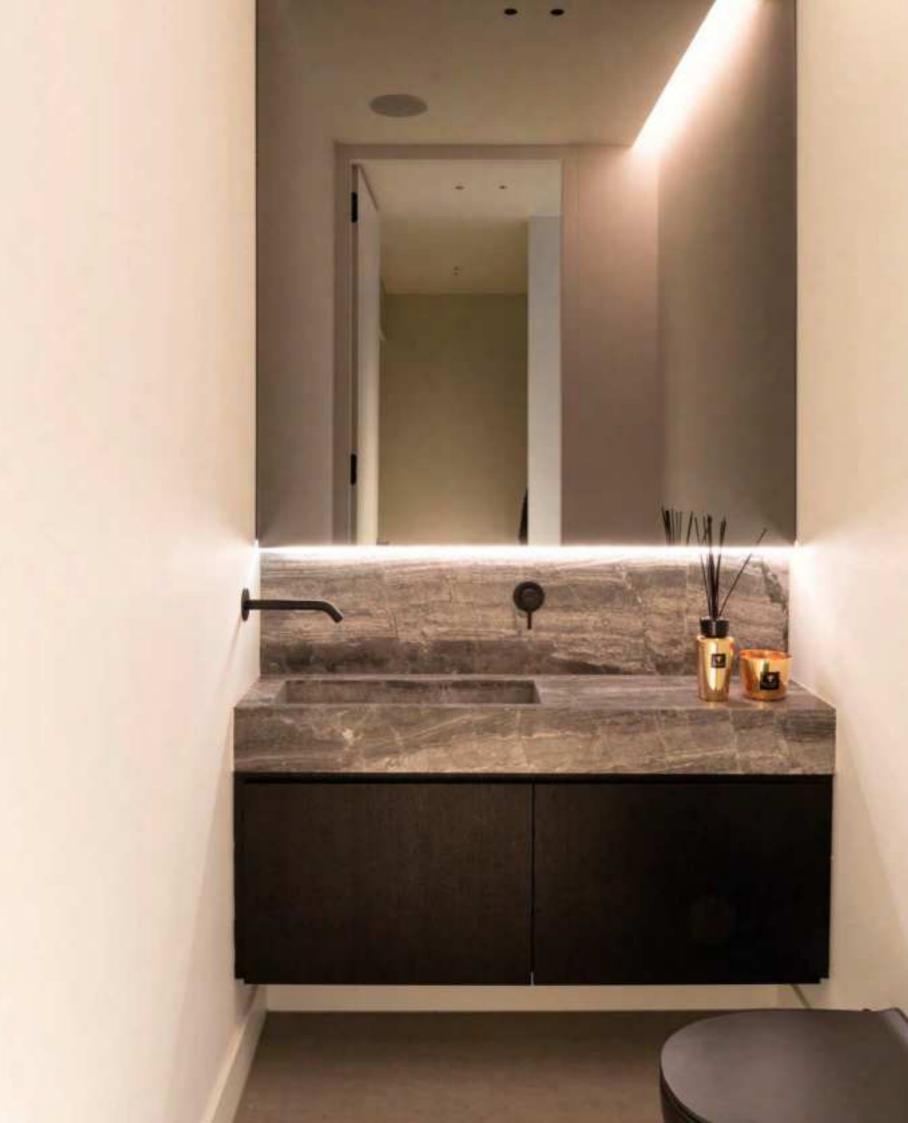

# CONE SERIES BY OSIRIS HERTMAN

"Good indoor spaces should have the same ambienace as our natural surroundings and provide peace and quiet"

Osiris Hertman

Sturdy and playful

Refined finish

Unique details

Osiris Hertman, designer of the JEE-O cone series always seeks craftsmanship in his designs. He believes that, while we should be careful in our use of water, we can still enjoy it. Our bathrooms are gradually becoming places of relaxation, often with seats, music, plants, and if there is enough space, saunas, fireplaces and pretty views. They are now spaces to be enjoyed and to recharge so we can deal with a world that is much busier and more demanding than ever before. The conical shape, the basis for this series, can be found in the smallest details. The handles are modelled on safe doors – after all, water is a precious commodity. At the same time, the designs bring allure to your home

# Serman design award 2014

Industrial design

 $\odot$ 

Matching accessories

RedDot Award and German Design Award\*

SoHo is a vibrant neighborhood in cosmopolitan New York. A dynamic melting pot of cultures and styles, and home to countless industrial loft apartments, SoHo is austere and stark. This freestanding productline is characterized by the same simplicity. Less is more. Thanks to the one-move cartridge in the faucet mechanism, the cleverly designed handle with a tactile rubber coating can be operated in the same way as a joystick. The JEE-O soho series is the first productline to result from the alliance between JEE-O and the Amsterdam-based design studio Grand & Johnson: creative cosmopolitans working together to shape maximal minimalism.