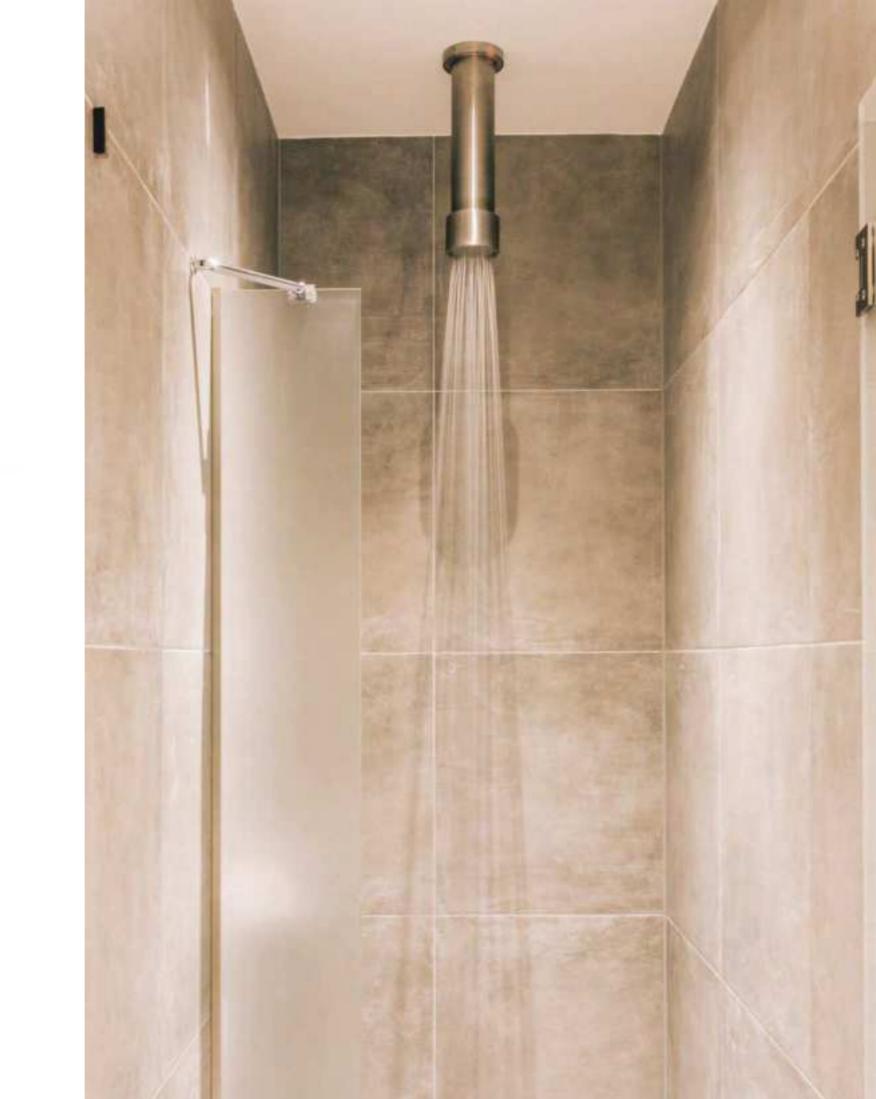

Indoors and outdoors

Solid stainless steel

The story of JEE-O begins with this first model: the original shower 01. This iconic design has an O-shape handle. Flow of water, hot or cold; due to this ring everything can be regulated with just one hand. As can be seen in the design the letters J and an O are together JEE-O.