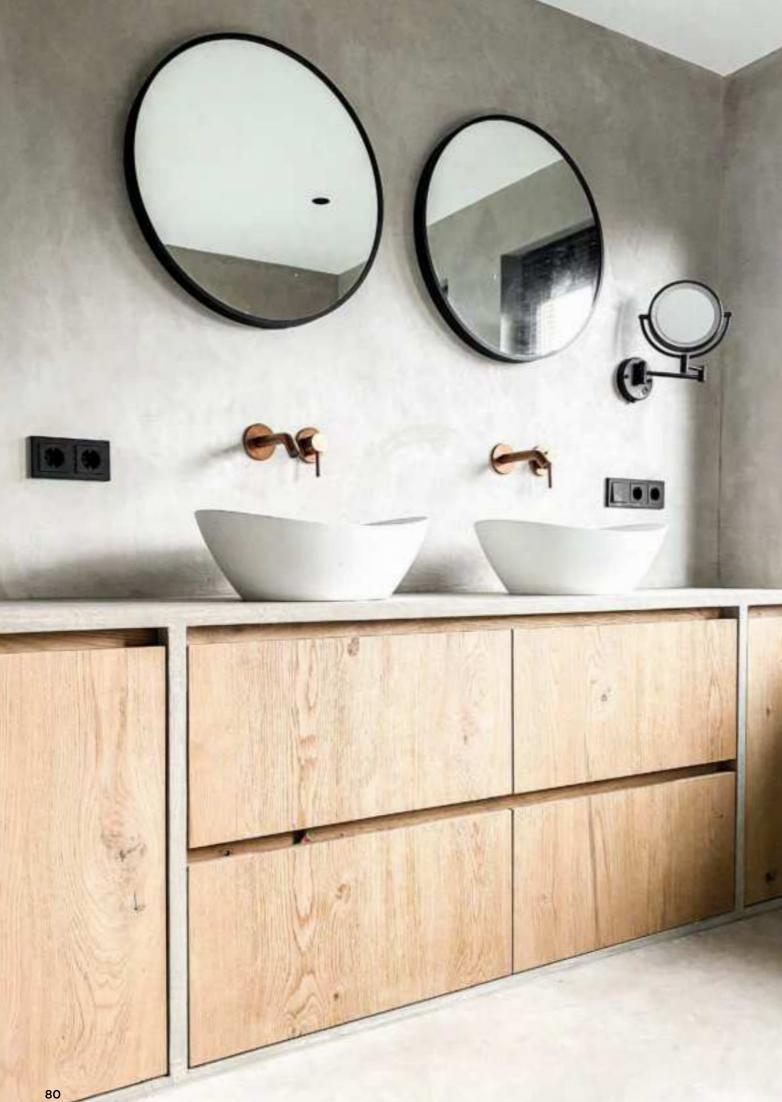

bath

"With our freestanding icons we wish to give people freedom to design the bathroom they desire for an energizing experience."

Lammert Moerman

lconic design

 $\bigcirc$ 

Trademark ring

Seen at Rituals Cosmetics

The pure series is the embodiment of the natural energizing experience of flowing water. As the water cascades down from the spout, light is reflected in the water flow. Radiating the purest feeling that water can give. The pure series has a clean design with an O-ring to regulate both the water flow and the temperature.

This beautiful JEE-O pure series is designed by Lammert Moerman and consists of a freestanding shower, wall and top mounted faucets and a freestanding and wall mounted bath mixer.

shower 01

shower 02

bath mixer