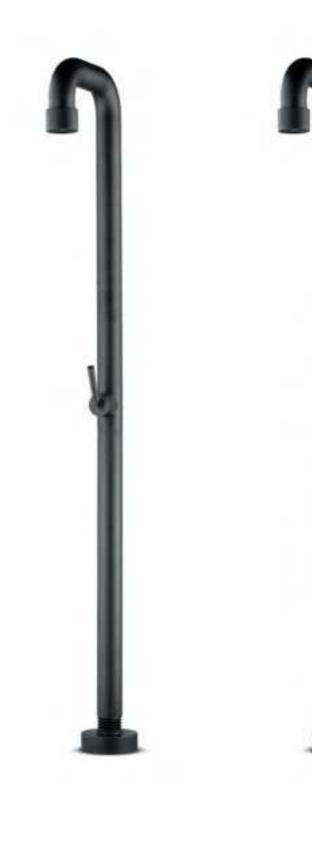

The pure series is the embodiment of the natural energizing experience of flowing water. As the water cascades down from the spout, light is reflected in the water flow. Radiating the purest feeling that water can give. The pure series has a clean design with an O-ring to regulate both the water flow and the temperature.

This beautiful JEE-O pure series is designed by Lammert Moerman and consists of a freestanding shower, wall and top mounted faucets and a freestanding and wall mounted bath mixer.

shower 01

shower 02

bath mixer