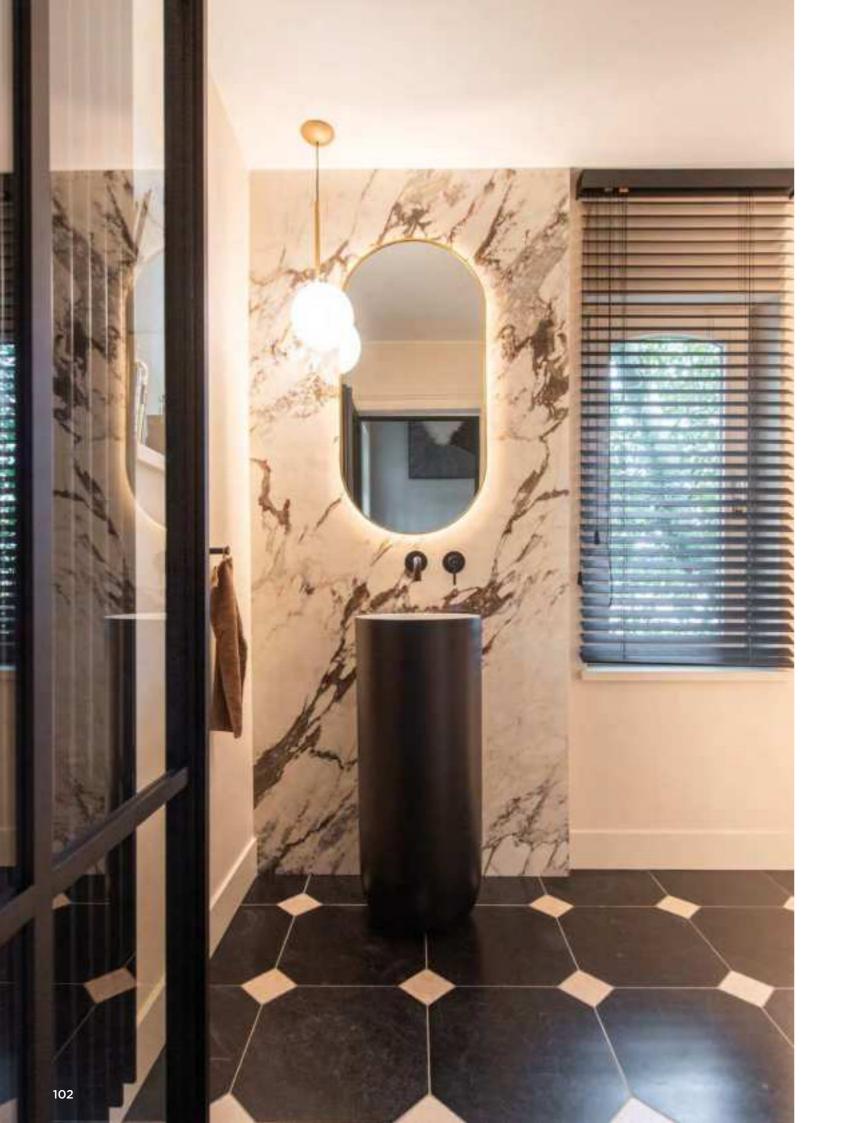

bath

"With our freestanding icons we wish to give people freedom to design the bathroom they desire for an energizing experience."

Lammert Moerman

lconic design

 $\bigcirc$ 

Trademark ring

Seen at Rituals Cosmetics

The pure series is the embodiment of the natural energizing experience of flowing water. As the water cascades down from the spout, light is reflected in the water flow. Radiating the purest feeling that water can give. The pure series has a clean design with an O-ring to regulate both the water flow and the temperature.

This beautiful JEE-O pure series is designed by Lammert Moerman and consists of a freestanding shower, wall and top mounted faucets and a freestanding and wall mounted bath mixer.

shower 01

shower 02

bath mixer