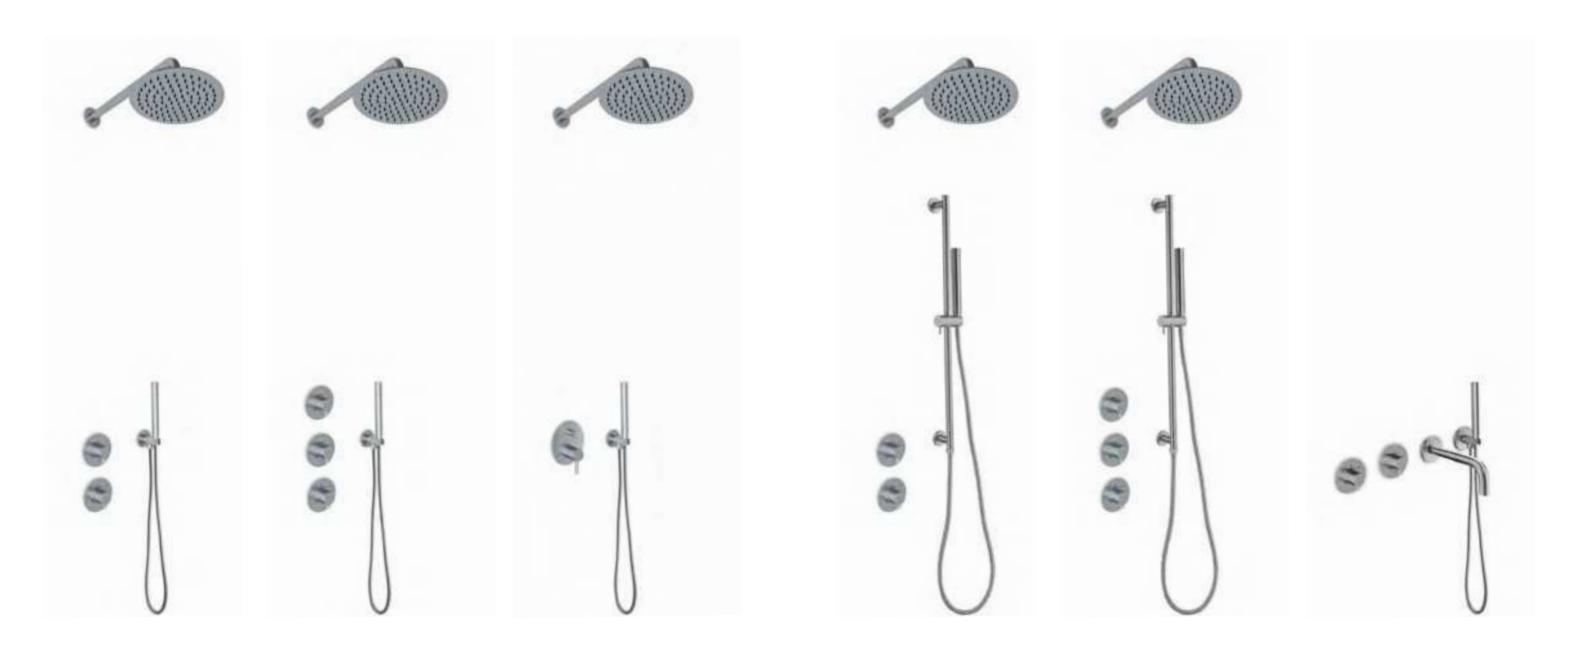

elaine bath

Complete series

Available in 5 finishes

Timeless

This JEE-O slimline series is distinguished by the simplified forms and consists of a freestanding shower, freestanding bath mixers, top and wall mounted faucets, spouts a diversity of mixers and wall hand showers, wall and ceiling mounted shower heads and a body jet.

Adding colour to your bathroom helps creating a warm and luxurious atmosphere. The JEE-O slimline series is therefore available in brushed, structured black, bronze and matt gold. All products are made from high quality stainless steel.

bath 01

bath mixer 02

wall bath mixer TH

basin mixer

pillar tap

basin mixer

touchless wall basin tap

cold water tap

wall basin mixer

wall basin mixer 90°

spout short

spout

spout long

spout 90°

spout long 90°

mixer 01 small

mixer 01

mixer 02

thermostat

diverter

mixer TH

valve

wall hand shower

wall shower bar

shower set

shower head small

shower head large

ceiling shower lengths 15, 25 and 35 cm

body jet

wall shower

bidet spray

shower combination 01

shower combination 02

shower combination 03

shower combination 04

shower combination 05

bath combination 01

toilet roll holder

spare roll holder

wall soap dispenser

wall cup

towel holder 30

toilet brush

robe hook

towel holder 60

mirror 18 available with and without backlight

towel rack

mirror 45 available with backlight and mist free option