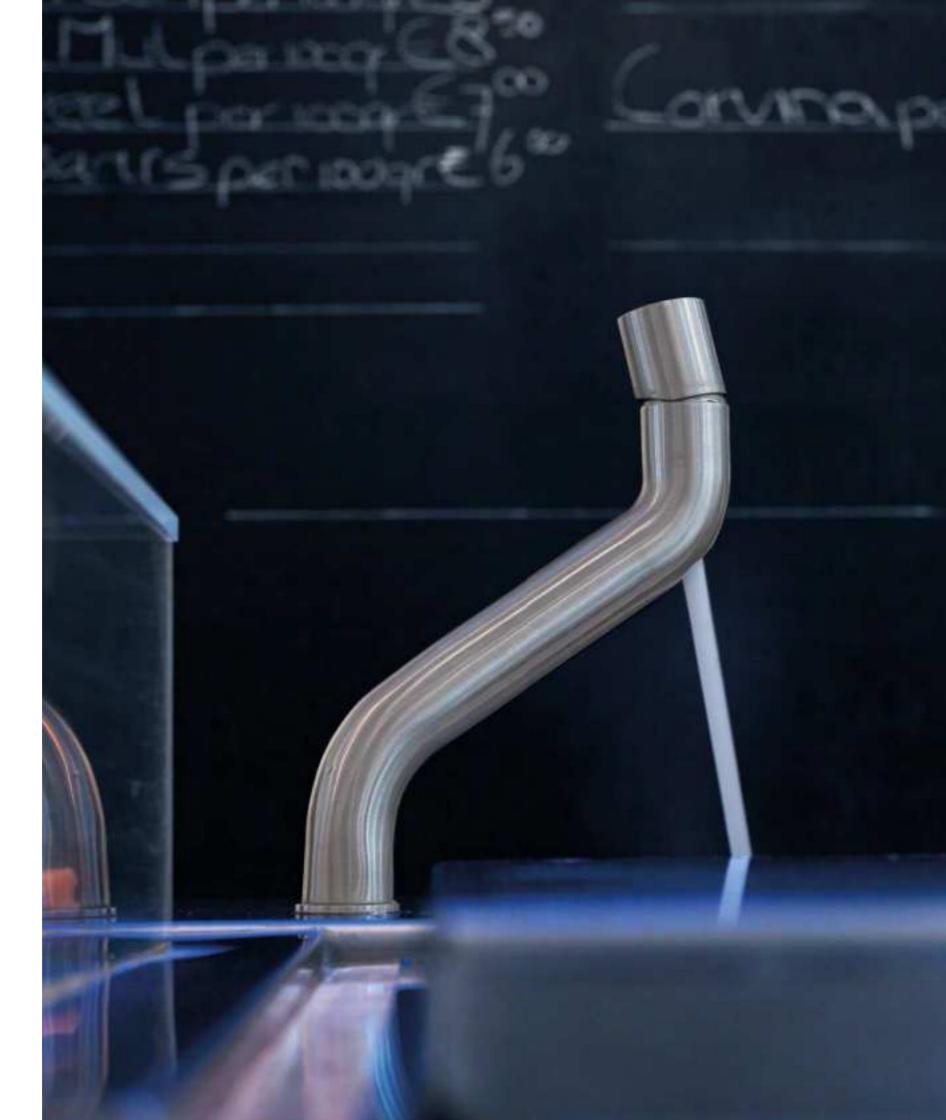

## flow SERIES BY BRIAN SIRONI

11111

1.3

"We rarely see the pipes; they are hidden away behind walls and under floors"

Brian Sironi

Minimalistic design

Matching mirrors

Timeless

 $\odot$ 

Water takes on the shape of the object that contains it. That concept has been the starting point for Italian designer Brian Sironi in designing the JEE-O flow series. Up until the moment water flows from the faucet and is free to take on any shape, it has the shape of the pipes through which it flows.

Brian Sironi: "We rarely see the pipes; they are hidden away behind walls and under floors. These taps and mixers from the flow series reveal the piping, extending it into the bathroom."

shower 02

wall shower mixer