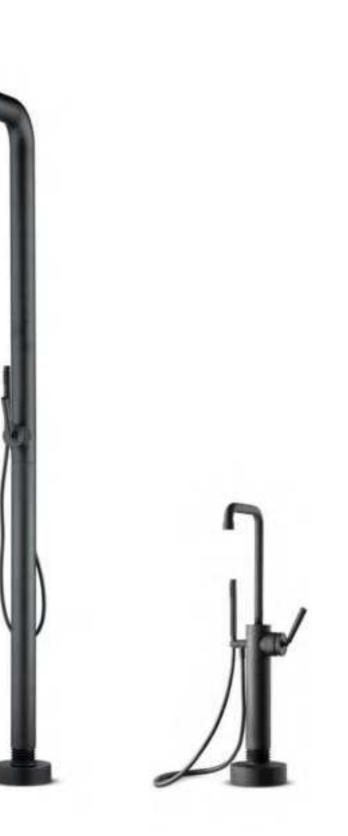

This beautiful JEE-O pure series is designed by Lammert Moerman and consists of a freestanding shower, wall and top mounted faucets and a freestanding and wall mounted bath mixer.

shower 01

shower 02

bath mixer

basin mixer set

basin mixer low

wall bath mixer