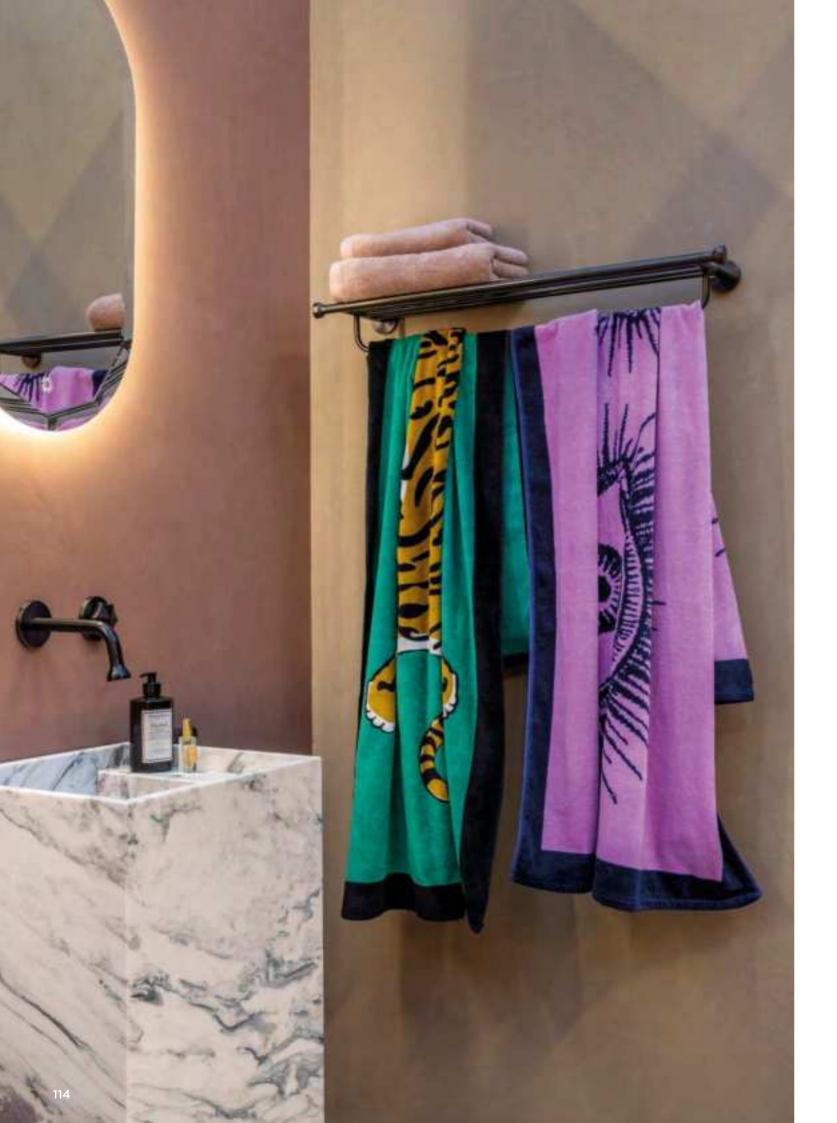

n Vliet

Inspired by nature

Unique design

Van Vliet's love of nature and geometrical shapes is reflected in the smooth transition from facet to round shapes in the design of the baths and basins, and in the hexagonal-shaped faucet heads and handles. A sunflower served as inspiration for the shower head.

The timeless bloom collection includes all the elements for optimum bathroom enjoyment: a bath, top mounted and freestanding basins, a ceiling shower and wall shower, and accessories. Designed with care and vision, they are all eye-catchers with international allure to suit any bathroom.





shower 01

shower 02



bath mixer





bidet



basin mixer





spout short



spout long



wall basin mixer





wall hand shower



valve





#### diverter



wall shower



ceiling shower









robe hook



spare roll holder





toilet roll holder

shelf







mirror 80



mirror 60



mirror 45







basin high

basin





basin low

basin oval





bath





Minimalistic design

Indoors and outdoors

Solid stainless steel

The story of JEE-O begins with this first model: the original shower 01. This iconic design has an O-shape handle. Flow of water, hot or cold; due to this ring everything can be regulated with just one hand. As can be seen in the design the letters J and an O are together JEE-O.

Available in brushed stainless steel.





shower 04

bath mixer



P





Minimalistic design

Outdoors and indoors

Timeless

The fatline series includes freestanding showers made from the best stainless steel. All showers have a sturdy design and come with a big shower he