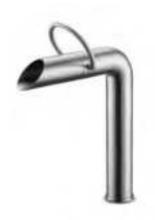

Indoors and outdoors

Solid stainless steel

The story of JEE-O begins with this first model: the original shower 01. This iconic design has an O-shape handle. Flow of water, hot or cold; due to this ring everything can be regulated with just one hand. As can be seen in the design the letters J and an O are together JEE-O.