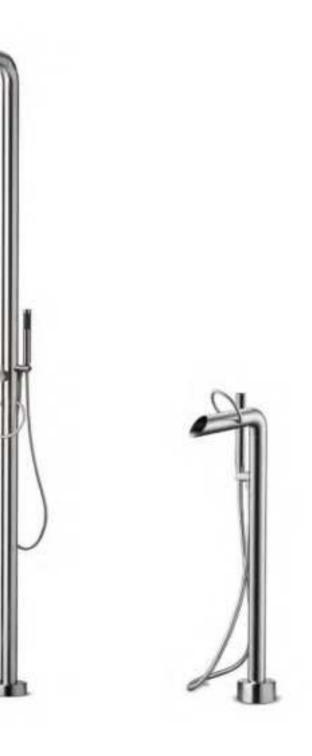

Indoors and outdoors

Solid stainless steel

The story of JEE-O begins with this first model: the original shower 01. This iconic design has an O-shape handle. Flow of water, hot or cold; due to this ring everything can be regulated with just one hand. As can be seen in the design the letters J and an O are together JEE-O.

Available in brushed stainless steel.

shower 04

bath mixer

P

Minimalistic design

Outdoors and indoors

Timeless

The fatline series includes freestanding showers made from the best stainless steel. All showers have a sturdy design and come with a big shower head by which you can enjoy both indoors and outdoors at the pool or hottub.

Available in brushed stainless steel.

shower 01

shower 02

shower 02TH

shower push

shower 04

Minimalistic designMatching colours

Solid stainless steel