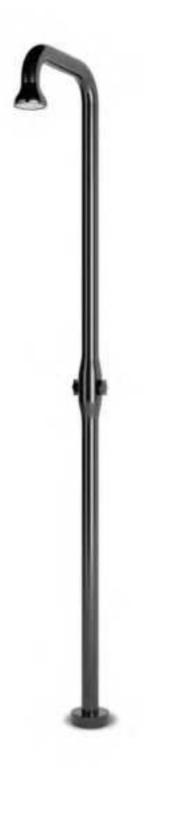

Indoors and outdoors

Solid stainless steel

The story of JEE-O begins with this first model: the original shower 01. This iconic design has an O-shape handle. Flow of water, hot or cold; due to this ring everything can be regulated with just one hand. As can be seen in the design the letters J and an O are together JEE-O.