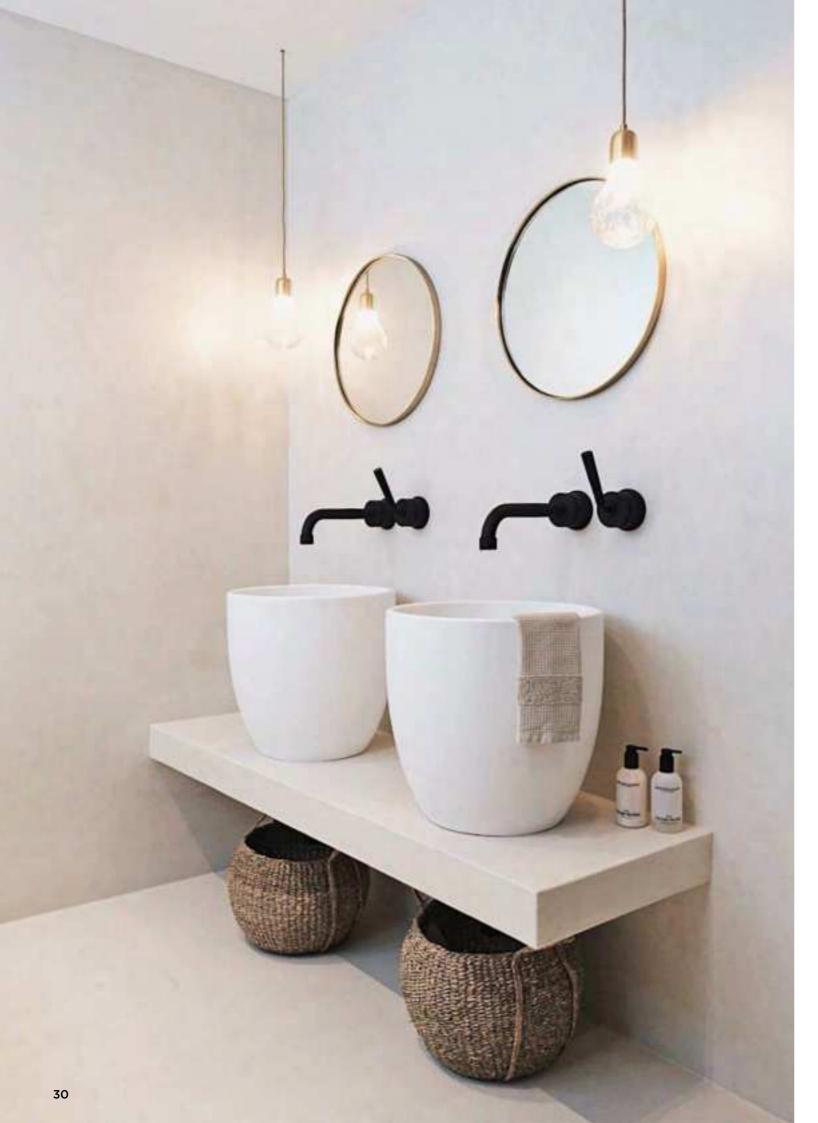

bath

"With our freestanding icons we wish to give people freedom to design the bathroom they desire for an energizing experience."

Lammert Moerman

lconic design

 $\bigcirc$ 

Trademark ring

Seen at Rituals Cosmetics

The pure series is the embodiment of the natural energizing experience of flowing water. As the water cascades down from the spout, light is reflected in the water flow. Radiating the purest feeling that water can give. The pure series has a clean design with an O-ring to regulate both the water flow and the temperature.

This beautiful JEE-O pure series is designed by Lammert Moerman and consists of a freestanding shower, wall and top mounted faucets and a freestanding and wall mounted bath mixer.

shower 01

shower 02

bath mixer