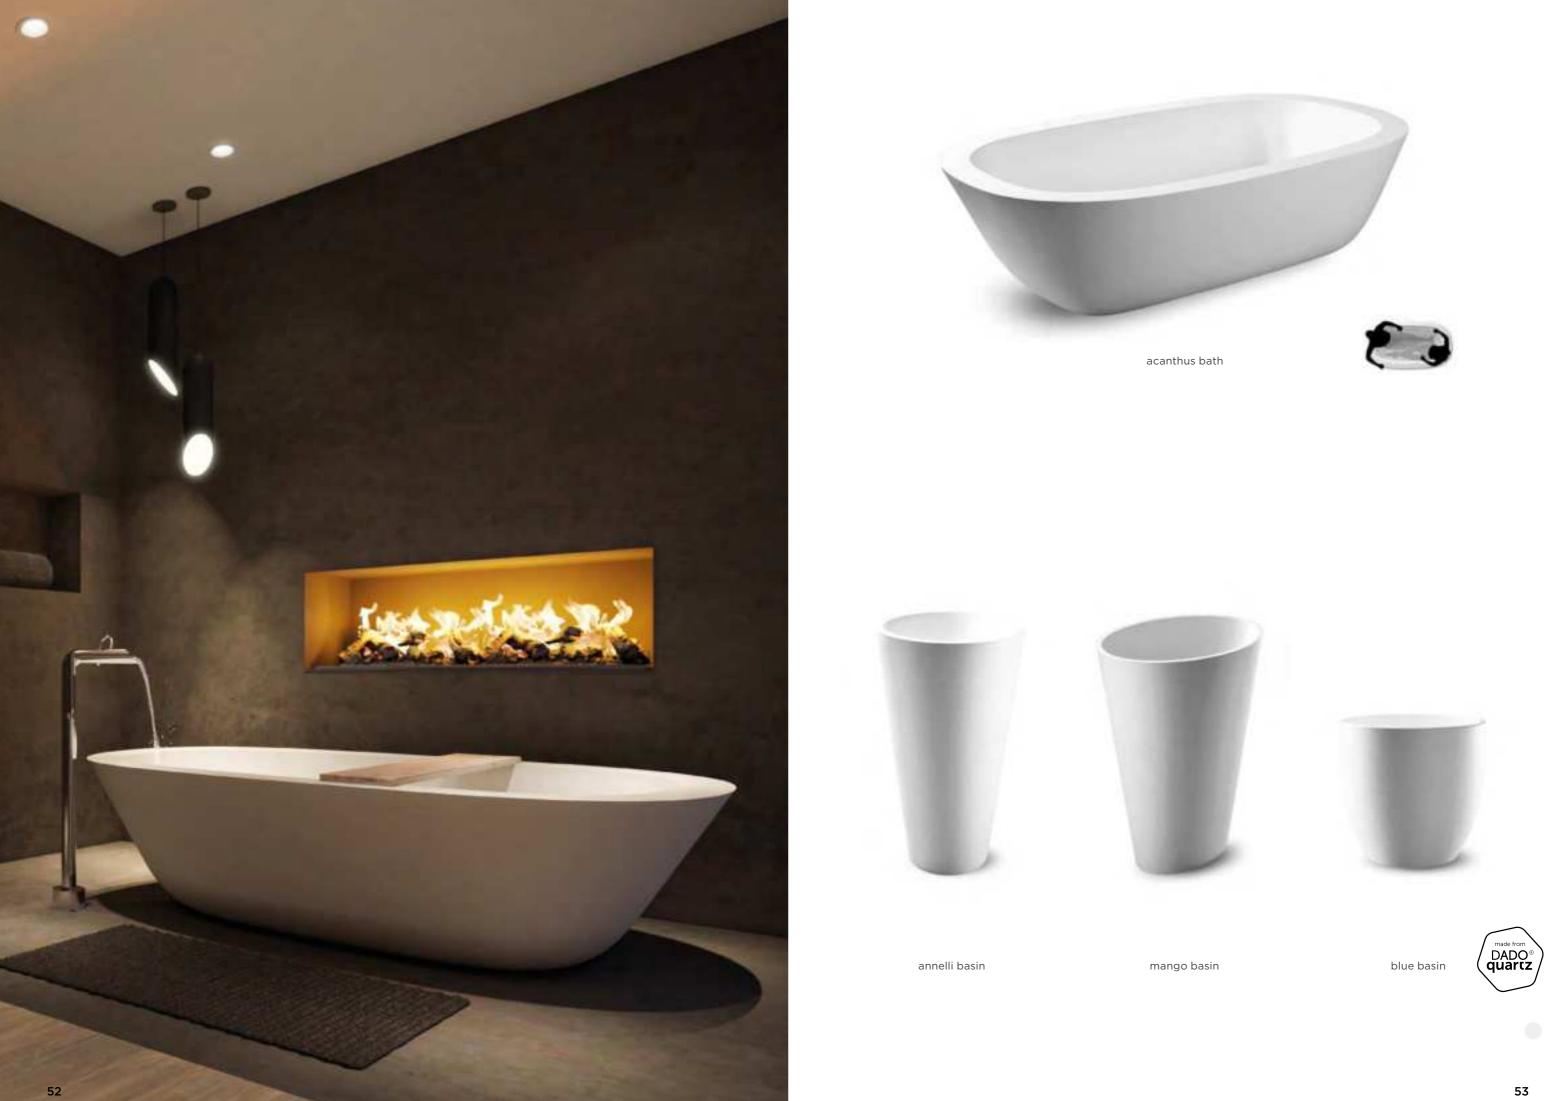

# **Benefits DADOquartz**

# Exceptionally strong

Full-bodied, 100% solid structure. Engineered and tested in accordance with stringent technical criteria.

# Lightweight material

Due to the material all DADOquartz products are lightweight.

# Clean-Hygienic

Non-porous material ensures an easy to clean surface, hypo-allergenic and resistant to micro-organisms and bacterial growth.

Easy installation Easy to install with space underneath the bath for plumbing.

Quality-Assurance

A 25 year lifetime warranty on defects in materials or craftsmanship.

# 100% UV resistant

Natural matt stone appearance and extreme UV resistant, your bath will retain its colour.

# Soft warm touch

Due to its high heat retention properties, your bath will heat up quickly and remain warm.

# Unique design

Unique products that give freedom of design and fit perfectly within the JEE-O collection.

# Easy care - Easy repair

Hand finished to ensure asmooth, luxurious look which is easy to clean. Small damages are easy to repair.