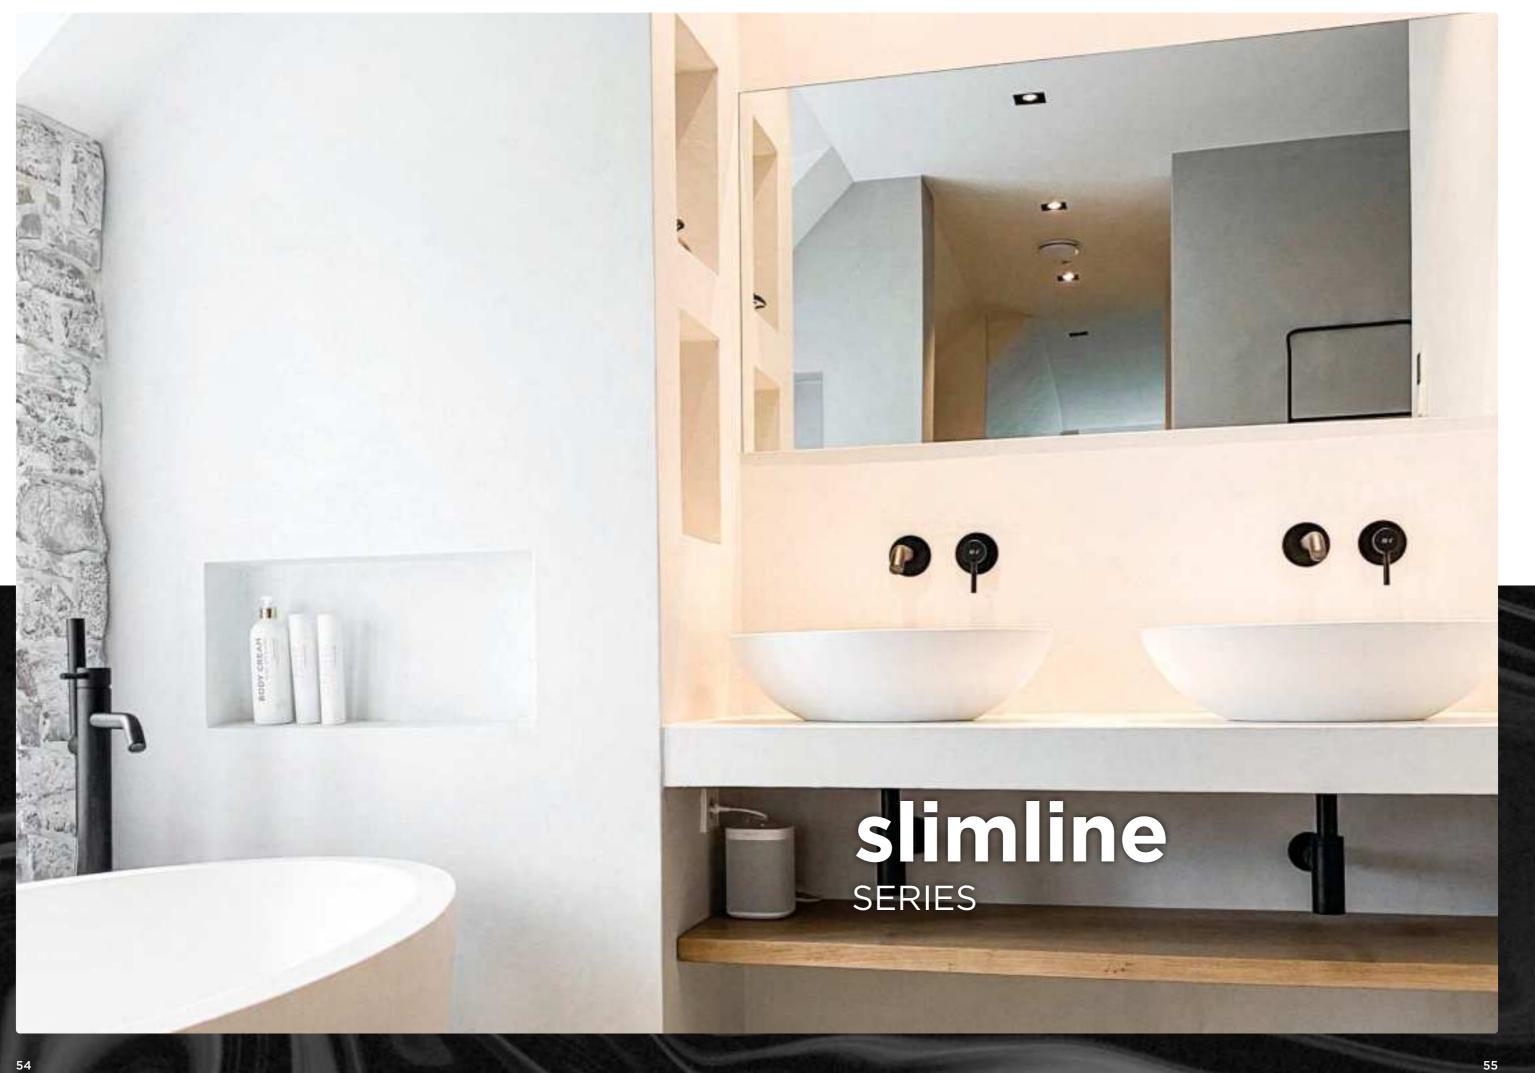

elaine bath

Complete series

Available in 5 finishes

Timeless

This JEE-O slimline series is distinguished by the simplified forms and consists of a freestanding shower, freestanding bath mixers, top and wall mounted faucets, spouts a diversity of mixers and wall hand showers, wall and ceiling mounted shower heads and a body jet.

Adding colour to your bathroom helps creating a warm and luxurious atmosphere. The JEE-O slimline series is therefore available in brushed, structured black, bronze and matt gold. All products are made from high quality stainless steel.