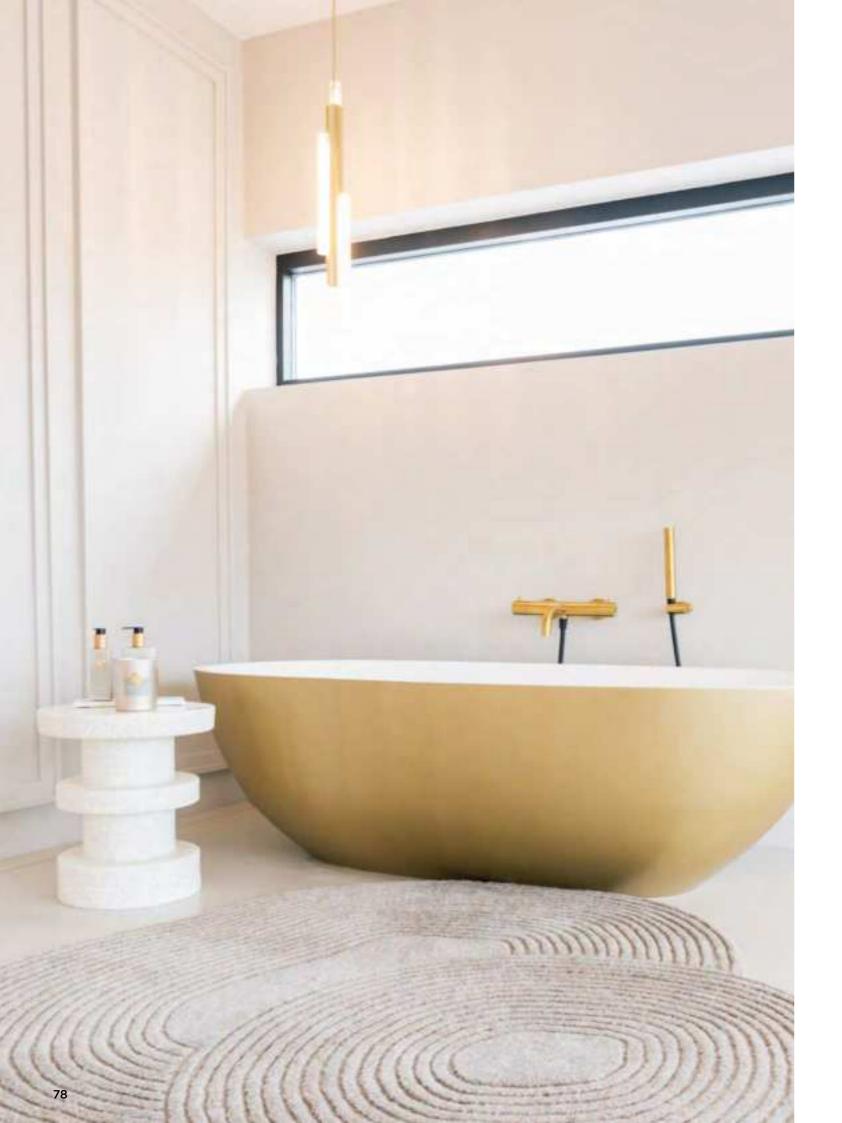

# **Benefits DADOquartz**

# Exceptionally strong

Full-bodied, 100% solid structure. Engineered and tested in accordance with stringent technical criteria.

# Lightweight material

Due to the material all DADOquartz products are lightweight.

# Clean-Hygienic

Non-porous material ensures an easy to clean surface, hypo-allergenic and resistant to micro-organisms and bacterial growth.

Easy installation Easy to install with space underneath the bath for plumbing.

Quality-Assurance

A 25 year lifetime warranty on defects in materials or craftsmanship.

# 100% UV resistant

Natural matt stone appearance and extreme UV resistant, your bath will retain its colour.

# Soft warm touch

Due to its high heat retention properties, your bath will heat up quickly and remain warm.

# Unique design

Unique products that give freedom of design and fit perfectly within the JEE-O collection.

# Easy care - Easy repair

Hand finished to ensure asmooth, luxurious look which is easy to clean. Small damages are easy to repair.