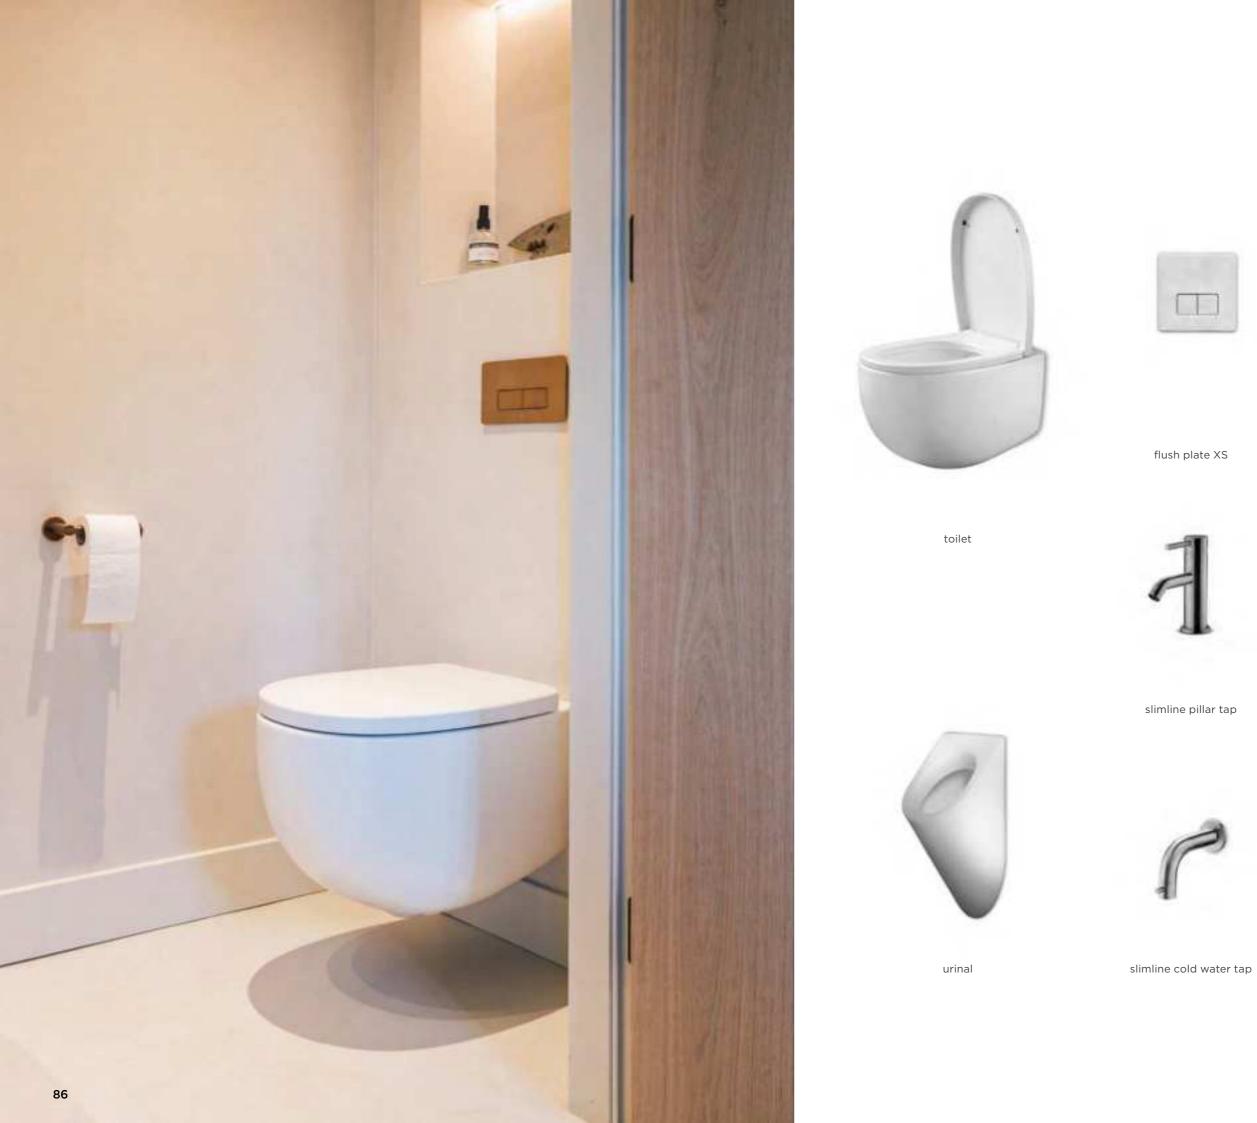

## toilet

T

# Complete series Matching colours Timeless

JEE-O toilets are unique. With their organic shape they are dedicated to the daily rituals. The toilets have a minimalistic design and give you comfort with the soft close and quick release seat. JEE-O toilets are made from ceramic and available in a white and black matt finish. They match perfectly with the JEE-O baths and basins made from DADOquartz as well with the JEE-O series in black.

flush plate XT

slimline bidet spray

base for basin right

toilet combination right

slimline toilet roll holder

slimline spare roll holder

basin plug

flow basin small