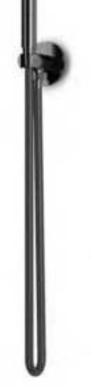

elaine bath

Complete series

Available in 5 finishes

Timeless

This JEE-O slimline series is distinguished by the simplified forms and consists of a freestanding shower, freestanding bath mixers, top and wall mounted faucets, spouts a diversity of mixers and wall hand showers, wall and ceiling mounted shower heads and a body jet.

Adding colour to your bathroom helps creating a warm and luxurious atmosphere. The JEE-O slimline series is therefore available in brushed, structured black, bronze and matt gold. All products are made from high quality stainless steel.