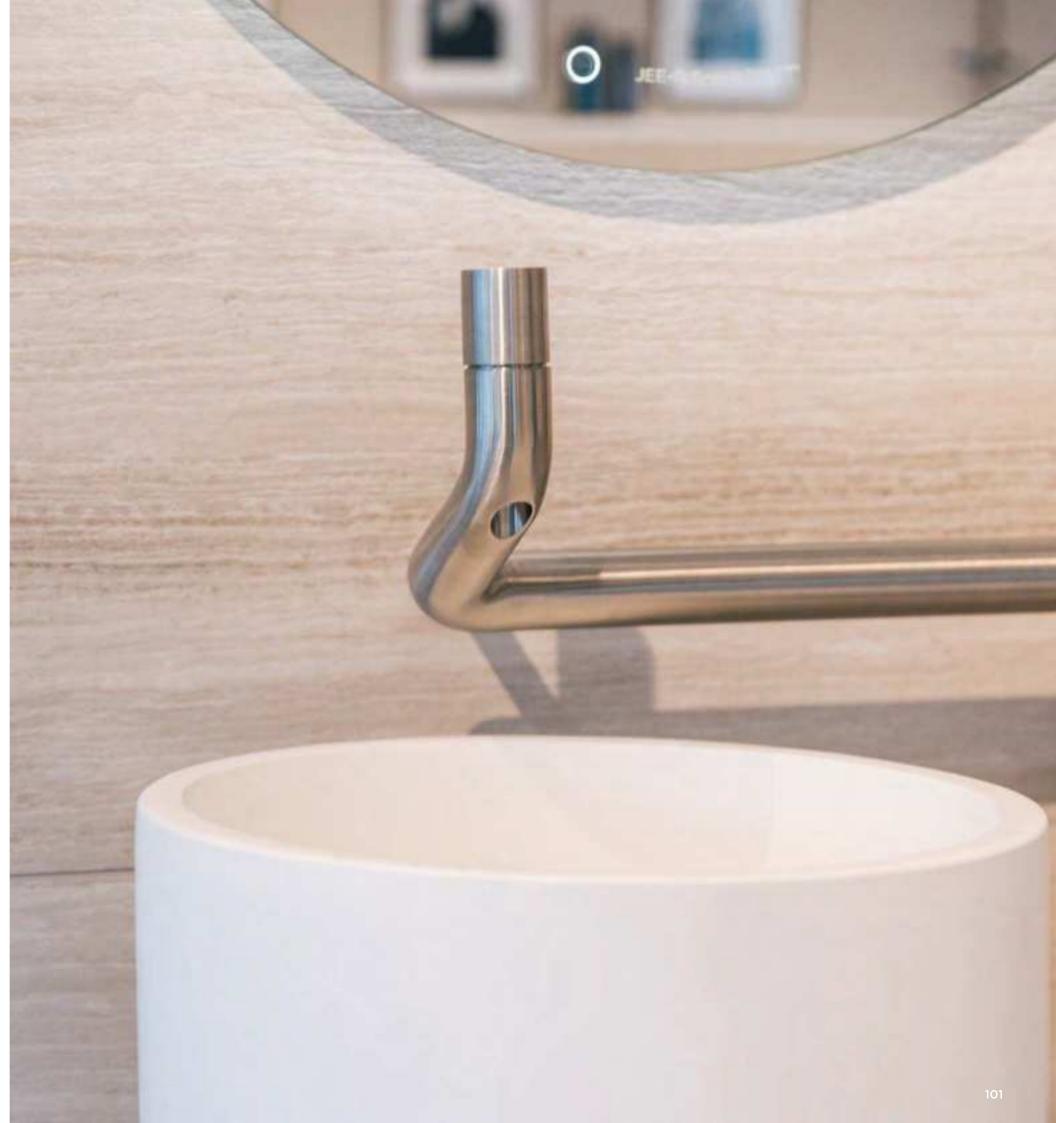

# CONE SERIES BY OSIRIS HERTMAN

"Good indoor spaces should have the same ambienace as our natural surroundings and provide peace and quiet"

Osiris Hertman

Sturdy and playful

Refined finish

Unique details

Osiris Hertman, designer of the JEE-O cone series always seeks craftsmanship in his designs. He believes that, while we should be careful in our use of water, we can still enjoy it. Our bathrooms are gradually becoming places of relaxation, often with seats, music, plants, and if there is enough space, saunas, fireplaces and pretty views. They are now spaces to be enjoyed and to recharge so we can deal with a world that is much busier and more demanding than ever before. The conical shape, the basis for this series, can be found in the smallest details. The handles are modelled on safe doors – after all, water is a precious commodity. At the same time, the designs bring allure to your home

2-hole mixer set low

2-hole mixer set high

wall basin mixer

touchless wall basin tap

....

wall shower

wall hand shower

ceiling shower